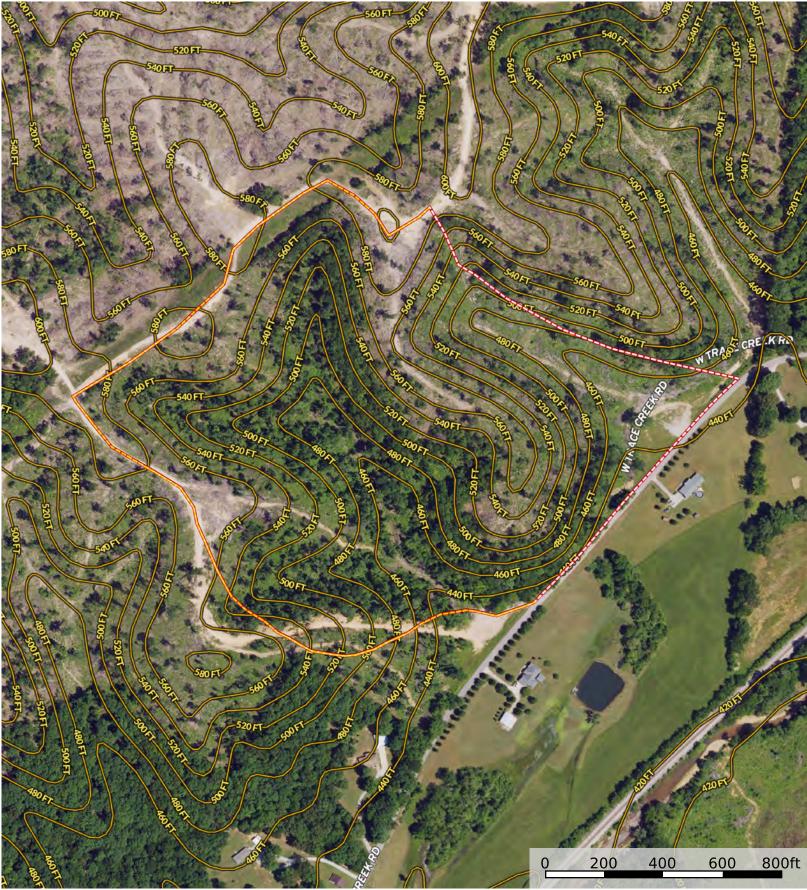

Waverly Ridge Central Humphreys County, Tennessee, 45 AC +/-

Access Easement D Boundary

Access Doundary Easement

Compass South Inc.P: 8435386814landsales@compasssouth.com452 U

452 Upchurch Lane

The information contained herein was obtained from sources deemed to be reliable. Land id<sup>TM</sup> Services makes no warranties or guarantees as to the completeness or accuracy thereof.

Access Doundary Boundary

Compass South Inc.P: 8435386814landsales@compasssouth.com452 Upc

452 Upchurch Lane

The information contained herein was obtained from sources deemed to be reliable. Land id<sup>TM</sup> Services makes no warranties or guarantees as to the completeness or accuracy thereof.