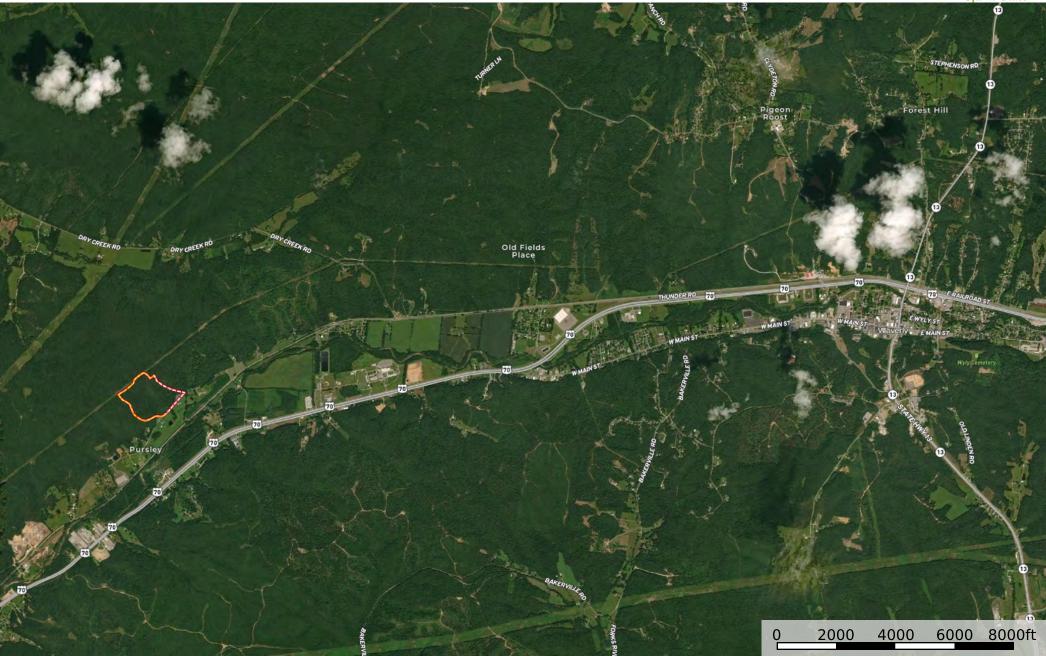

Waverly Ridge Central Humphreys County, Tennessee, 45 AC +/-

Access Easement D Boundary

Access Doundary Easement

Compass South Inc.P: 8435386814landsales@compasssouth.com452 U

452 Upchurch Lane

The information contained herein was obtained from sources deemed to be reliable. Land id<sup>TM</sup> Services makes no warranties or guarantees as to the completeness or accuracy thereof.