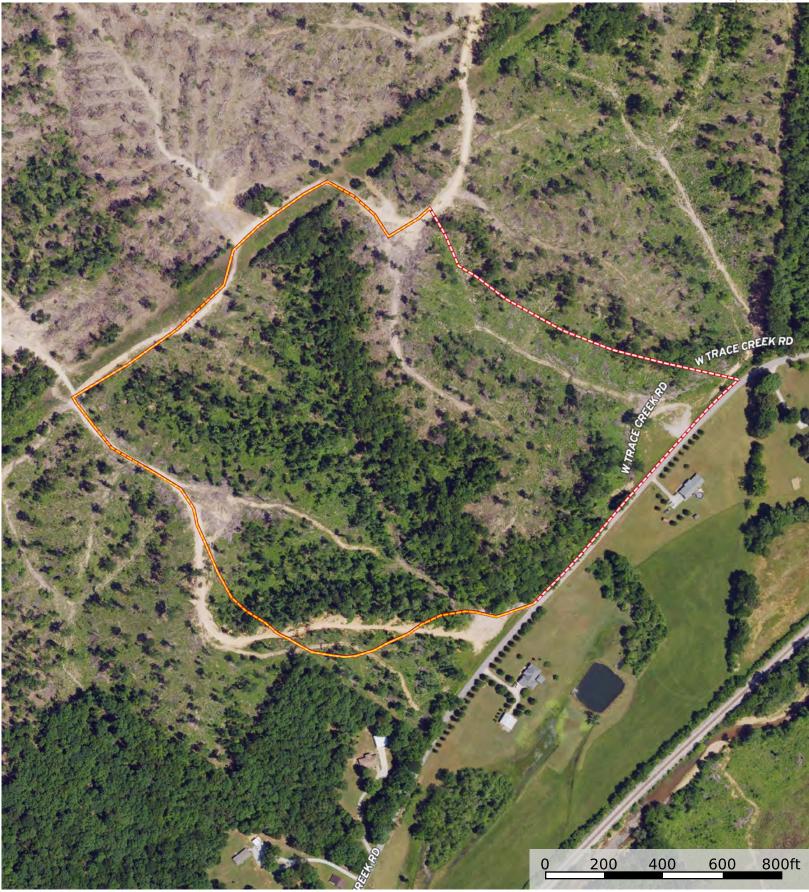

Waverly Ridge Central Humphreys County, Tennessee, 45 AC +/-

Access Easement D Boundary

Access Doundary Easement

Compass South Inc.P: 8435386814landsales@compasssouth.com452 U

452 Upchurch Lane

The information contained herein was obtained from sources deemed to be reliable. Land id<sup>TM</sup> Services makes no warranties or guarantees as to the completeness or accuracy thereof.

Access Doundary Boundary

Compass South Inc.P: 8435386814landsales@compasssouth.com452 Upc

452 Upchurch Lane

The information contained herein was obtained from sources deemed to be reliable. Land id<sup>TM</sup> Services makes no warranties or guarantees as to the completeness or accuracy thereof.