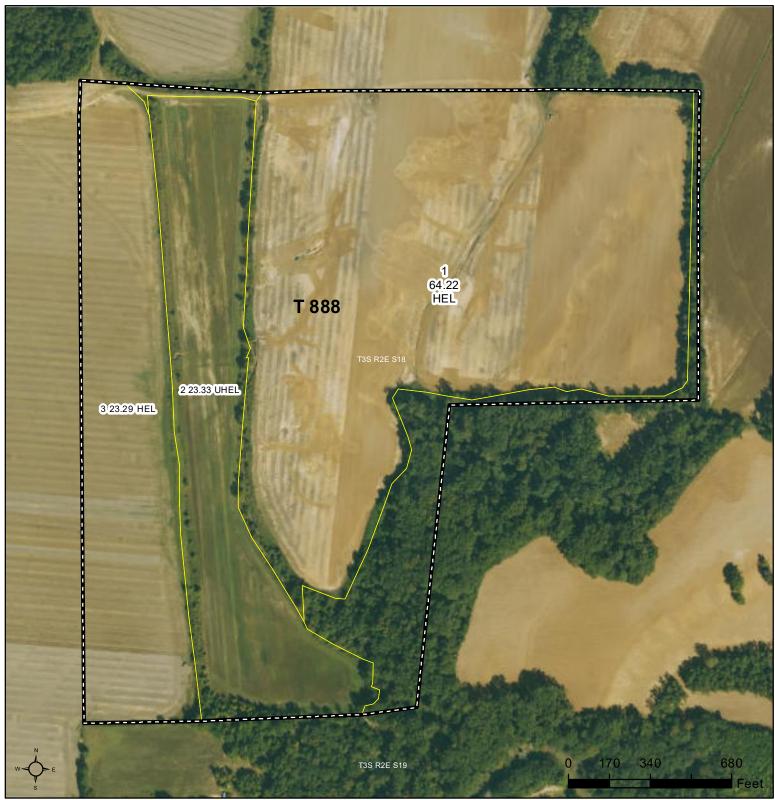

Imagery Year: 2023

2024 Program Year

Map Created April 18, 2024

Farm **3787** Tract **1687** 

Tract Cropland Total: 26.30 acres

**Common Land Unit** 

Non-Cropland; Cropland Tract Boundary

Wetland Determination Identifiers