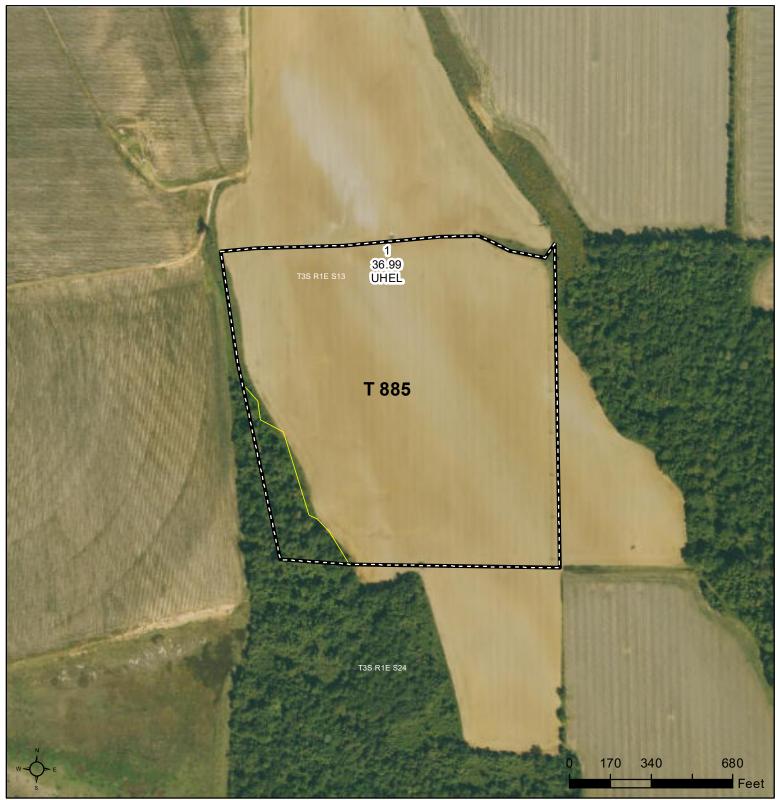

Map Created April 18, 2024

Farm **3790**Tract **872** 

Tract Cropland Total: 79.30 acres

Common Land Unit

Non-Cropland; Cropland Tract Boundary

Wetland Determination Identifiers

Restricted Use

Limited Restrictions

Exempt from Conservation Compliance Provisions

Imagery Year: 2023

2024 Program Year

Map Created April 18, 2024

Farm 3790 **Tract 885** 

Tract Cropland Total: 36.99 acres