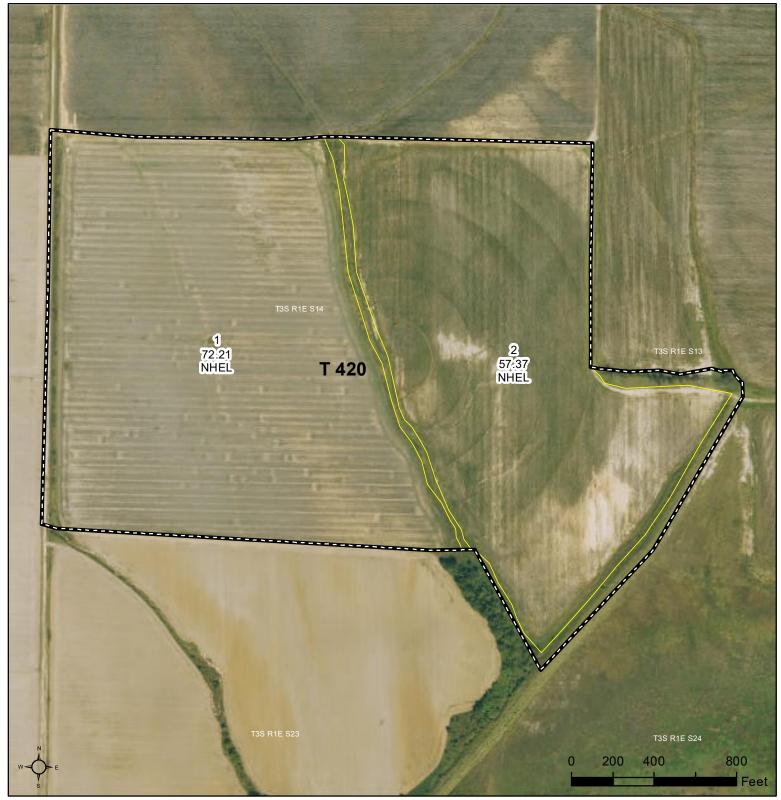

Imagery Year: 2023

2024 Program Year

Map Created April 18, 2024

Farm **3790** Tract **420** 

Tract Cropland Total: 129.58 acres

**Common Land Unit** 

Non-Cropland; Cropland Tract Boundary

Wetland Determination Identifiers

Restricted Use

Limited Restrictions

Exempt from Conservation Compliance Provisions

Imagery Year: 2023

2024 Program Year

Map Created April 18, 2024

Farm 3790 **Tract 741** 

Tract Cropland Total: 160.80 acres