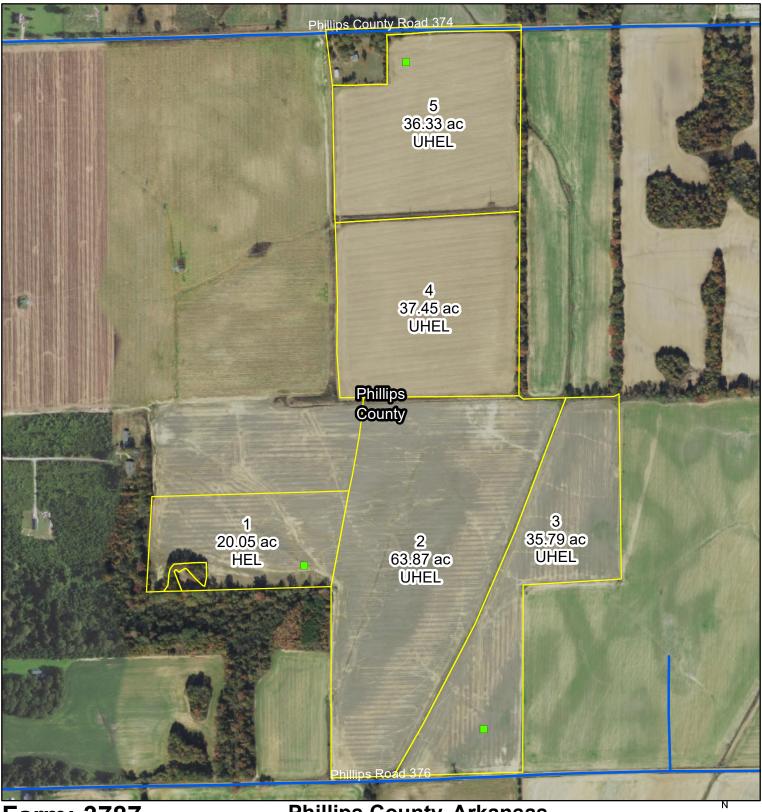

Restricted Use

Exempt from Conservation Compliance Provisions

Imagery Year: 2023

2024 Program Year

Map Created April 18, 2024

Farm **3787** Tract **733** 

Tract Cropland Total: 78.34 acres

**Common Land Unit** 

Non-Cropland; Cropland
Tract Boundary

Wetland Determination Identifiers

Restricted Use

▼ Limited Restrictions

Exempt from Conservation Compliance Provisions

Imagery Year: 2023

2024 Program Year

Map Created April 18, 2024

Farm **3787** Tract **870** 

Tract Cropland Total: 16.55 acres

Farm: 3787 Tract: 873

Phillips County, Arkansas

0 335 670 1,340 2,010 2,680 Feet

**Program Year 2022** 