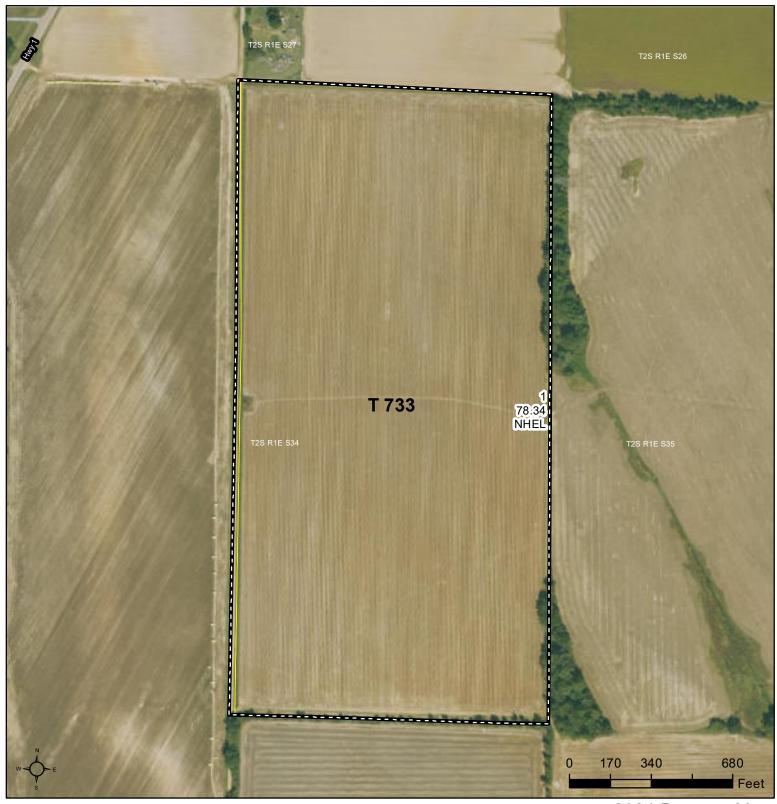

Restricted Use

Exempt from Conservation Compliance Provisions

Imagery Year: 2023

2024 Program Year

Map Created April 18, 2024

Farm **3787** Tract **733** 

Tract Cropland Total: 78.34 acres

**Common Land Unit** 

Non-Cropland; Cropland
Tract Boundary

Wetland Determination Identifiers

Restricted Use

▼ Limited Restrictions

Exempt from Conservation Compliance Provisions

Imagery Year: 2023

2024 Program Year

Map Created April 18, 2024