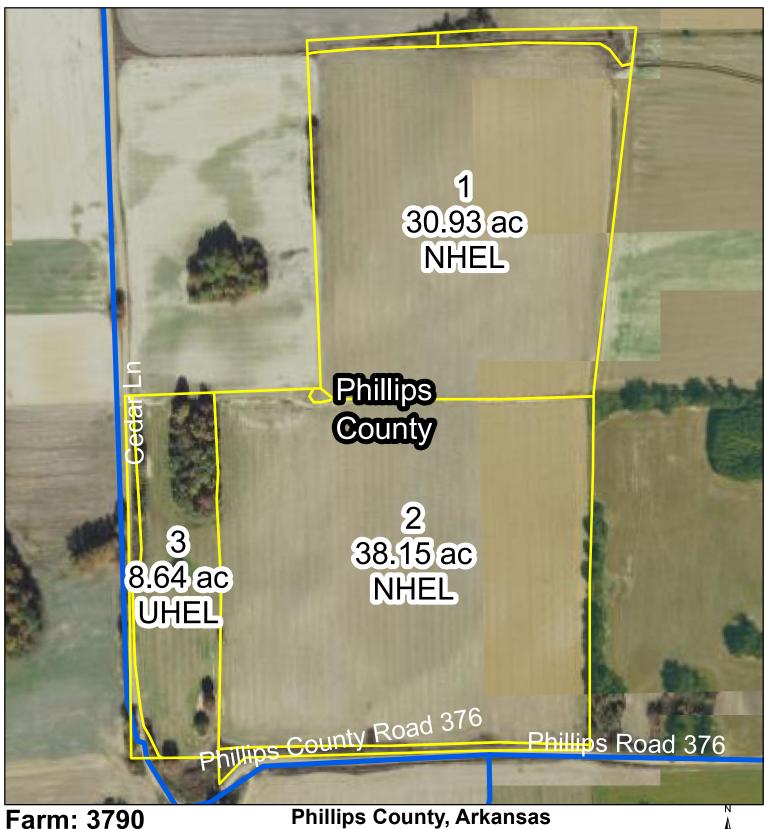

Farm: 3790 Tract: 7264 Phillips County, Arkansas
500 1,000 2,000 3,000 4,000
Feet

**Program Year 2022** 