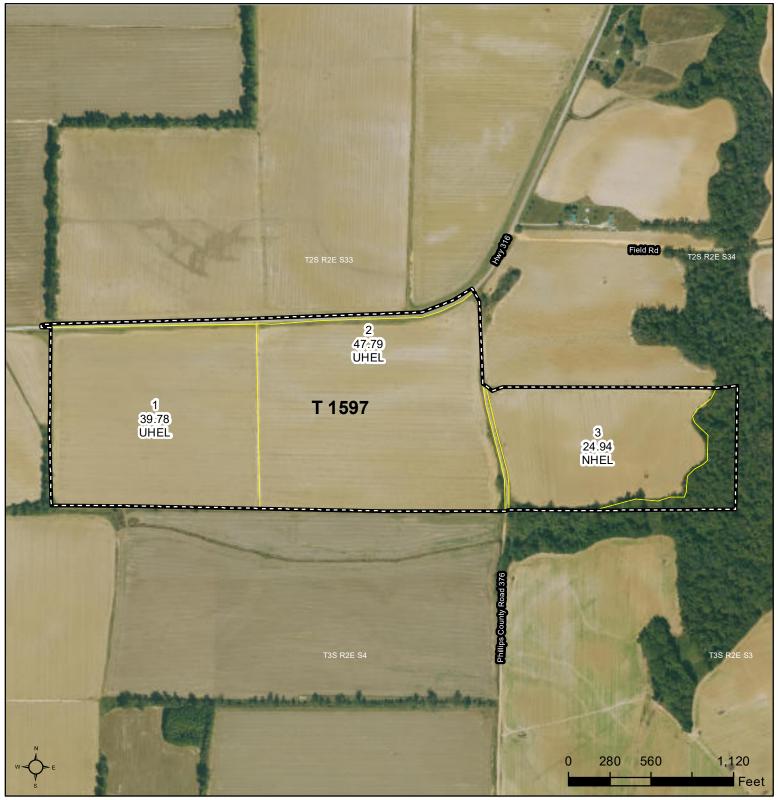

**Common Land Unit** 

Non-Cropland; Cropland
Tract Boundary

Wetland Determination Identifiers

Restricted Use

✓ Limited Restrictions

Exempt from Conservation Compliance Provisions

Imagery Year: 2023

2024 Program Year

Map Created April 18, 2024

Farm **3789** Tract **1597** 

Tract Cropland Total: 112.51 acres