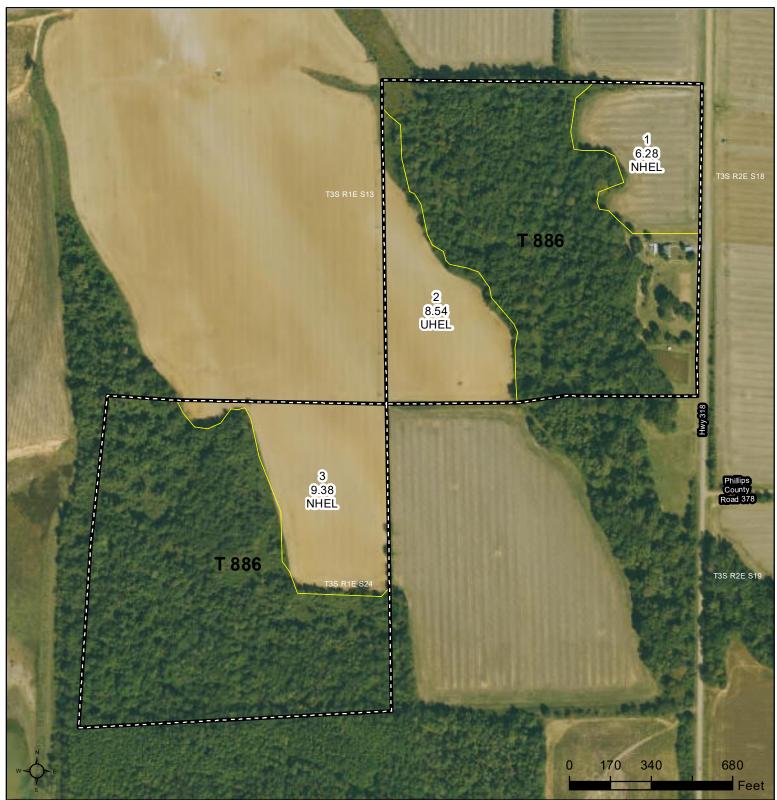

Farm **415 Tract 886** 

Tract Cropland Total: 24.20 acres

Common Land Unit

Non-Cropland; Cropland Tract Boundary

Wetland Determination Identifiers

Restricted Use

Limited Restrictions

Exempt from Conservation Compliance Provisions

Imagery Year: 2023

2024 Program Year Map Created April 18, 2024

Farm 2933 **Tract 882** 

Tract Cropland Total: 64.79 acres

**Common Land Unit** 

Non-Cropland; Cropland
Tract Boundary

Wetland Determination Identifiers