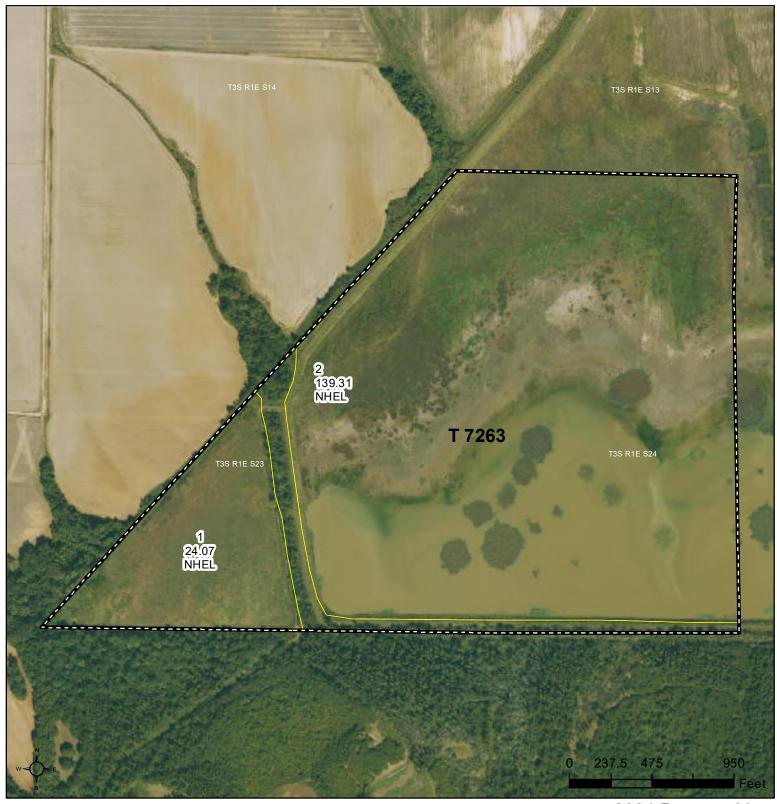

Restricted Use

Limited Restrictions

Exempt from Conservation Compliance Provisions

Imagery Year: 2023

2024 Program Year Map Created April 18, 2024

Farm 3787 Tract **7263** 

Tract Cropland Total: 163.38 acres

**Common Land Unit** 

Non-Cropland; Cropland
Tract Boundary

Wetland Determination Identifiers

Restricted Use

✓ Limited Restrictions

Exempt from Conservation Compliance Provisions

Imagery Year: 2023

2024 Program Year

Map Created April 18, 2024

Farm **3789** Tract **1597** 

Tract Cropland Total: 112.51 acres