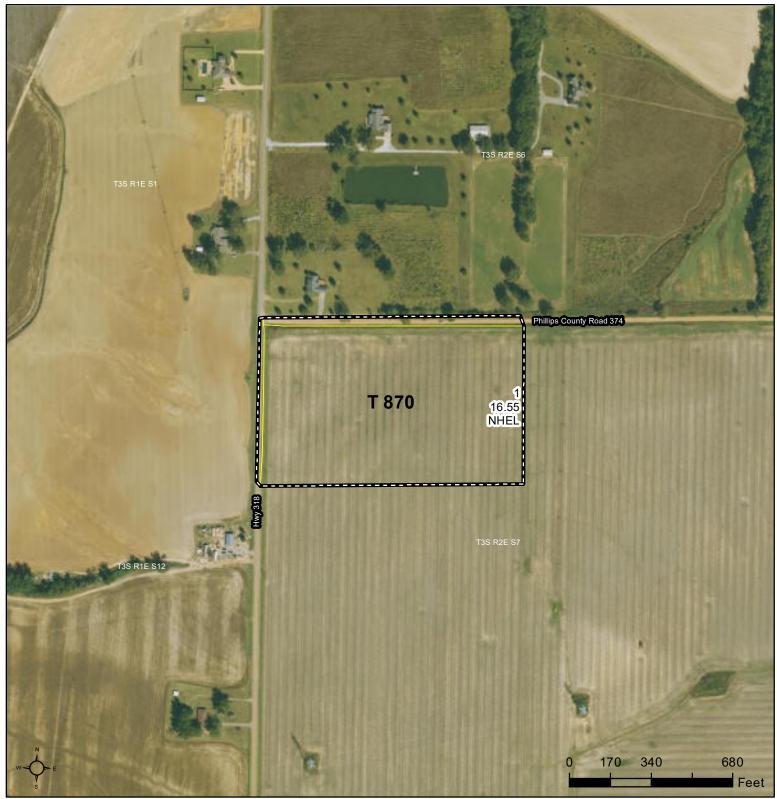

Non-Cropland; Cropland
Tract Boundary

Wetland Determination Identifiers

Restricted Use

▼ Limited Restrictions

Exempt from Conservation Compliance Provisions

Imagery Year: 2023

2024 Program Year

Map Created April 18, 2024

Farm **3787** Tract **870** 

Tract Cropland Total: 16.55 acres

Farm: 3787 Tract: 873

Phillips County, Arkansas

0 335 670 1,340 2,010 2,680 Feet

**Program Year 2022** 