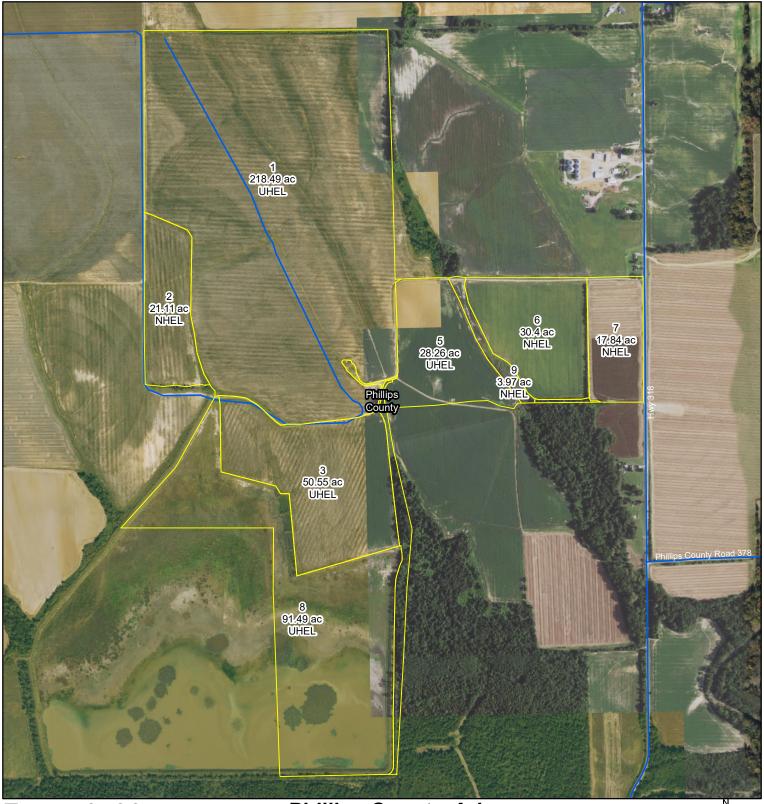

Map Created April 18, 2024

Farm **3790** Tract **887** 

Tract Cropland Total: 116.84 acres

**Program Year 2022** 

# **USDA FARM SERVICE AGENCY**

May 30, 2024 **Date Printed:** 

Photography Date: 2021

#### Wetland Determination Identifiers

- Restricted use
- Limited Restrictions
- **Exempt from Conservation** Compliance Provisions

Disclaimer: USDA FSA maps are for FSA Program administration only. The producer accepts the data 'as is' and assumes all risks associated with its use. The USDA Farm Service Agency assumes no responsibility for actual or consequential damage incurred as a result of any user's reliance on this data outside of FSA Programs. Wetland identifiers do not represent the size, shape or specific determination of the area. Refer to your original determination (CPA-026 and attached maps) for exact wetland boundaries and determinations, or contact NRCS.

Farm: 3790 Tract: 7250

Phillips County, Arkansas

170 340 680 1,020 1,360
Feet

**Program Year 2022** 