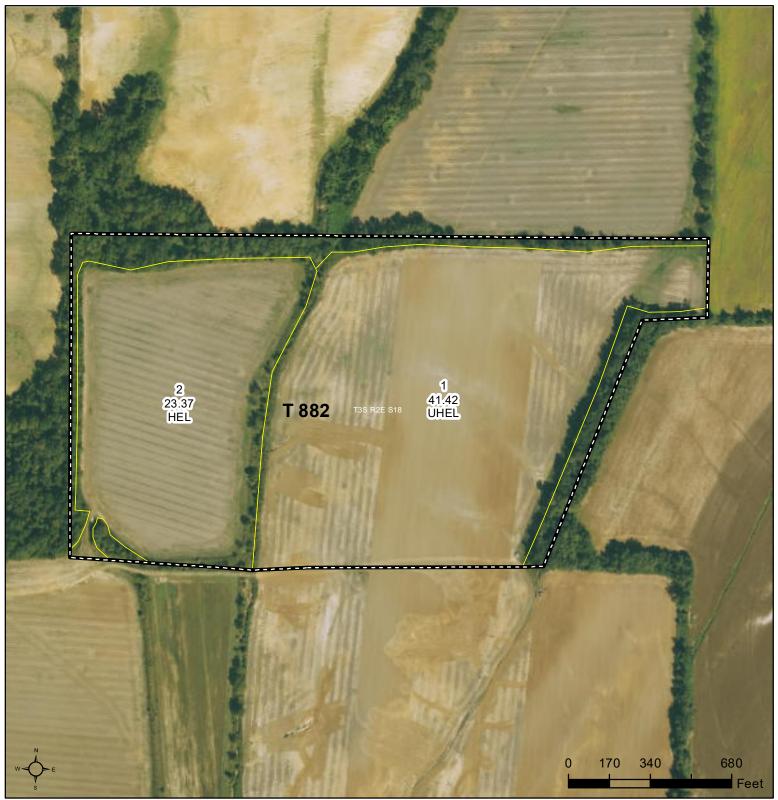

Imagery Year: 2023

2024 Program Year Map Created April 18, 2024

Farm 2933 **Tract 882** 

Tract Cropland Total: 64.79 acres

**Common Land Unit** 

Non-Cropland; Cropland
Tract Boundary

Wetland Determination Identifiers

Restricted Use

Exempt from Conservation Compliance Provisions

Imagery Year: 2023

2024 Program Year

Map Created April 18, 2024

Farm **3787** Tract **733** 

Tract Cropland Total: 78.34 acres

**Common Land Unit** 