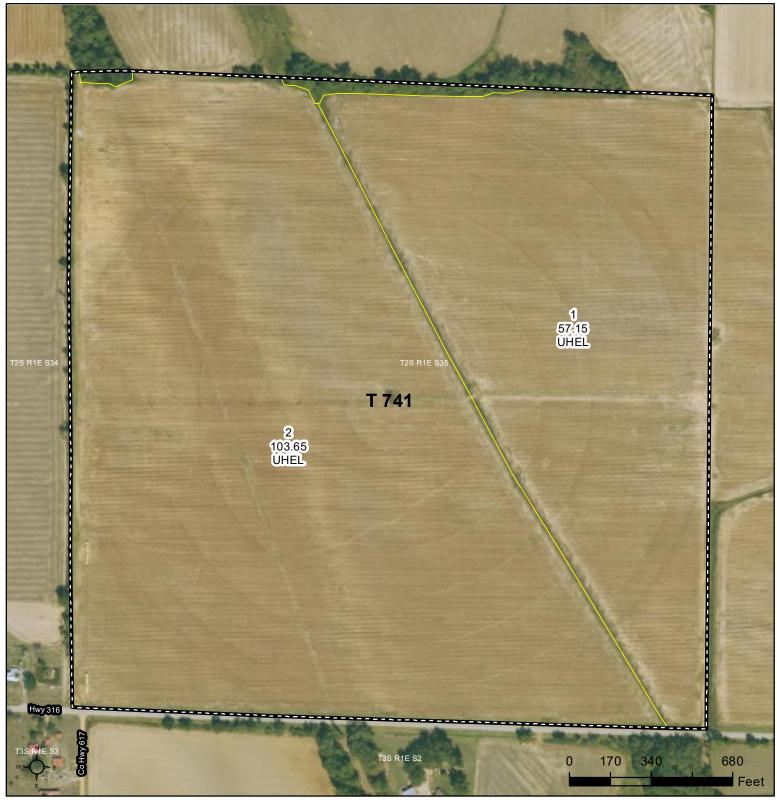

Restricted Use

Limited Restrictions

Exempt from Conservation Compliance Provisions

Imagery Year: 2023

2024 Program Year

Map Created April 18, 2024

Farm 3790 **Tract 741** 

Tract Cropland Total: 160.80 acres

Common Land Unit

Non-Cropland; Cropland Tract Boundary

Wetland Determination Identifiers

Restricted Use

Limited Restrictions

Exempt from Conservation Compliance Provisions

Imagery Year: 2023

2024 Program Year Map Created April 18, 2024