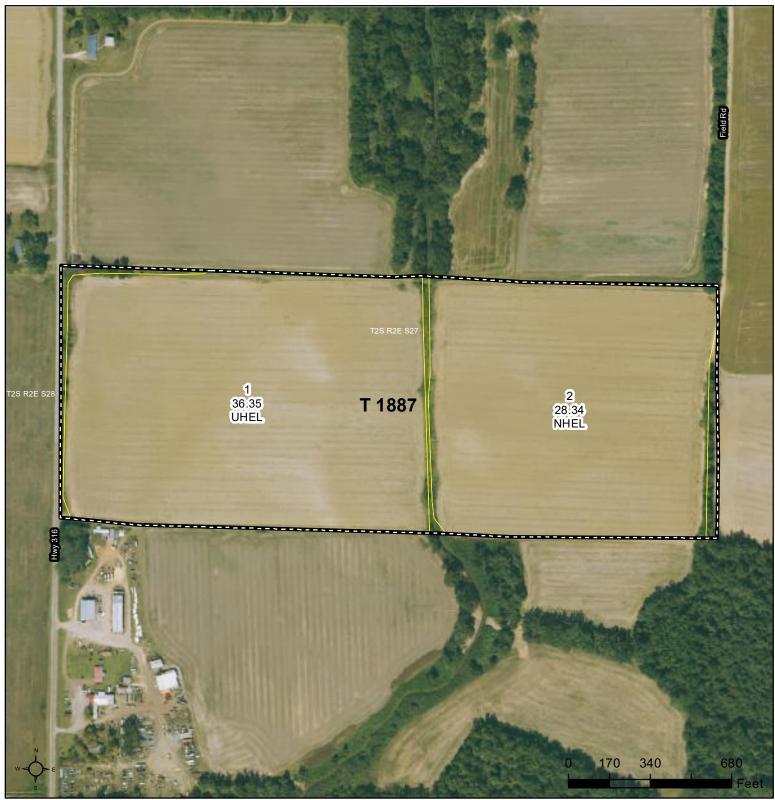

#### **Common Land Unit**

Non-Cropland; Cropland
Tract Boundary

Wetland Determination Identifiers

Restricted Use

Exempt from Conservation Compliance Provisions

Imagery Year: 2023

2024 Program Year

Map Created April 18, 2024

Farm **3789**Tract **1887** 

Tract Cropland Total: 64.69 acres

**Common Land Unit** 

Non-Cropland; Cropland
Tract Boundary

Wetland Determination Identifiers

Restricted Use

▼ Limited Restrictions

Exempt from Conservation Compliance Provisions

Imagery Year: 2023

2024 Program Year

Map Created April 18, 2024

Farm **3790** Tract **420** 

Tract Cropland Total: 129.58 acres

**Common Land Unit** 

Non-Cropland; Cropland Tract Boundary

Wetland Determination Identifiers