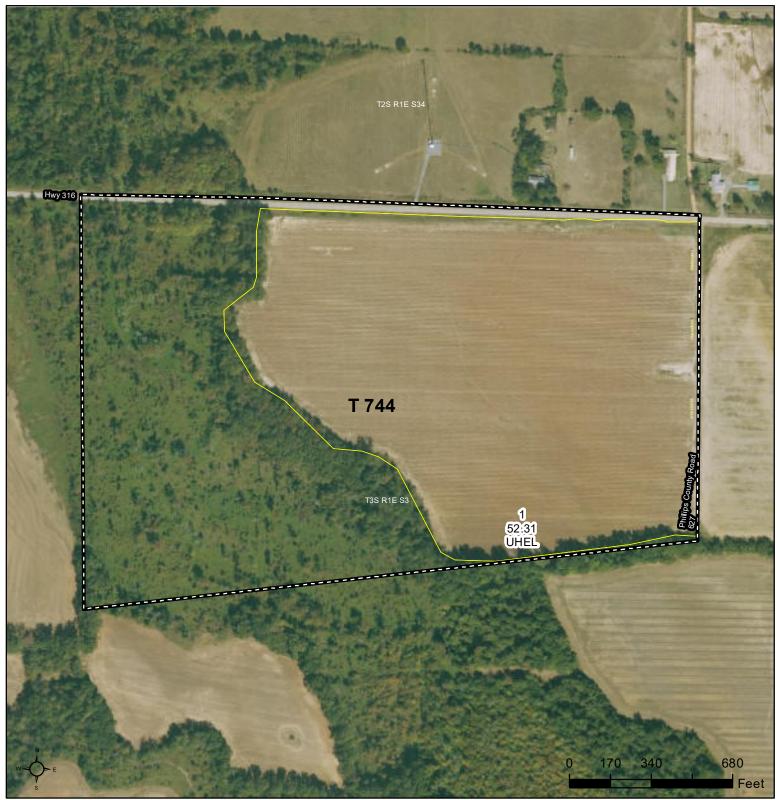

Common Land Unit

Non-Cropland; Cropland Tract Boundary

Wetland Determination Identifiers

Restricted Use

Limited Restrictions

Exempt from Conservation Compliance Provisions

Imagery Year: 2023

2024 Program Year Map Created April 18, 2024

Farm 3790 Tract **744** 

Tract Cropland Total: 52.31 acres

**Common Land Unit** 

Non-Cropland; Cropland
Tract Boundary

Wetland Determination Identifiers

Restricted Use

Exempt from Conservation Compliance Provisions