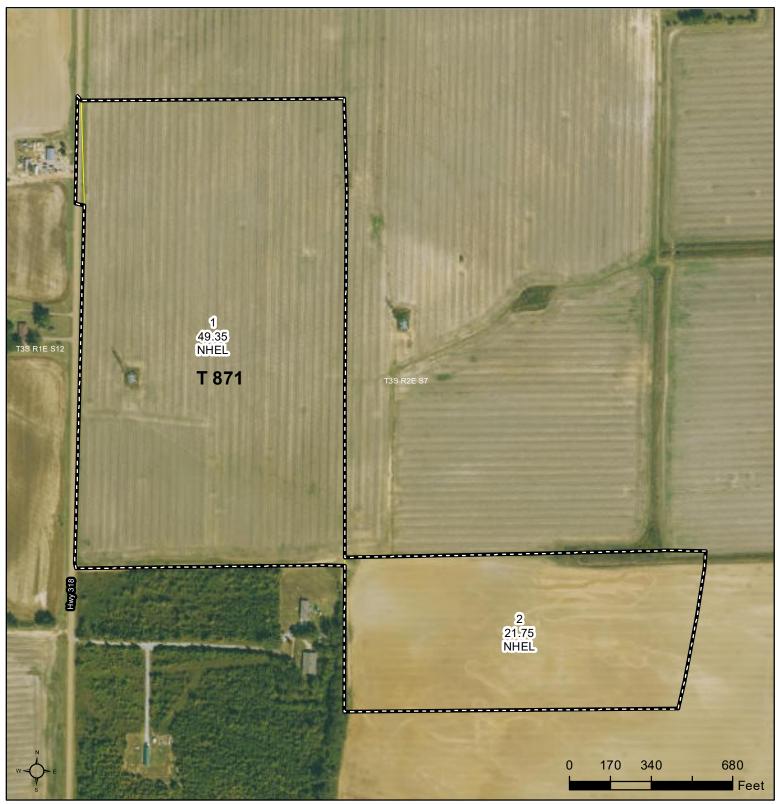

Imagery Year: 2023

2024 Program Year

Map Created April 18, 2024

Farm **3790** Tract **871** 

Tract Cropland Total: 71.10 acres

#### **Common Land Unit**

Non-Cropland; Cropland
Tract Boundary

Wetland Determination Identifiers

Restricted Use

Limited Restrictions

Exempt from Conservation Compliance Provisions

Imagery Year: 2023

2024 Program Year