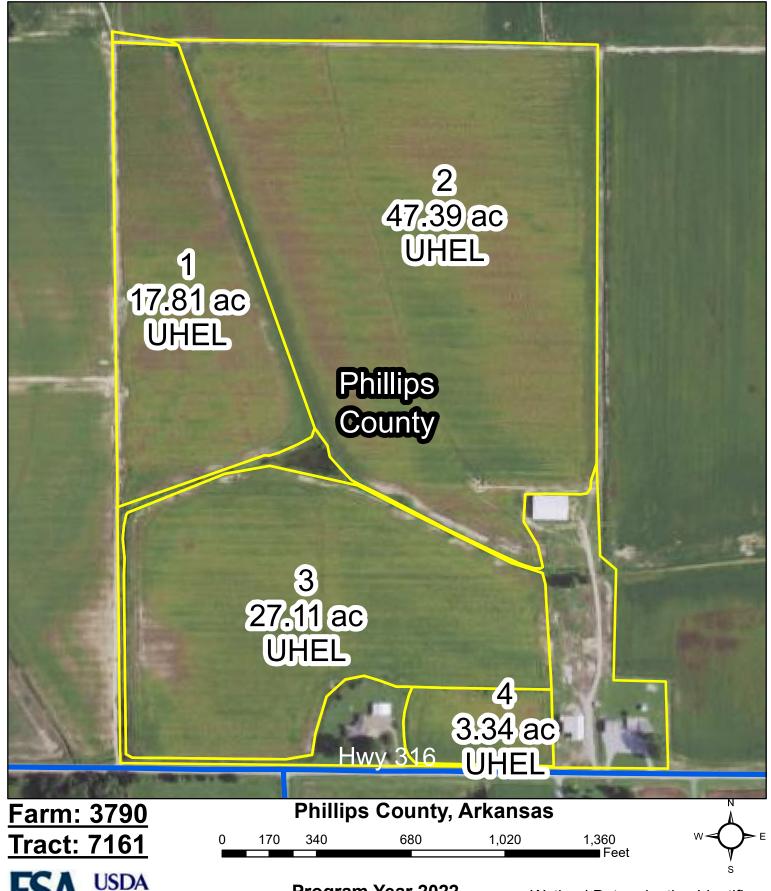

Farm: 3790 Tract: 7250

Phillips County, Arkansas

170 340 680 1,020 1,360
Feet

**Program Year 2022** 