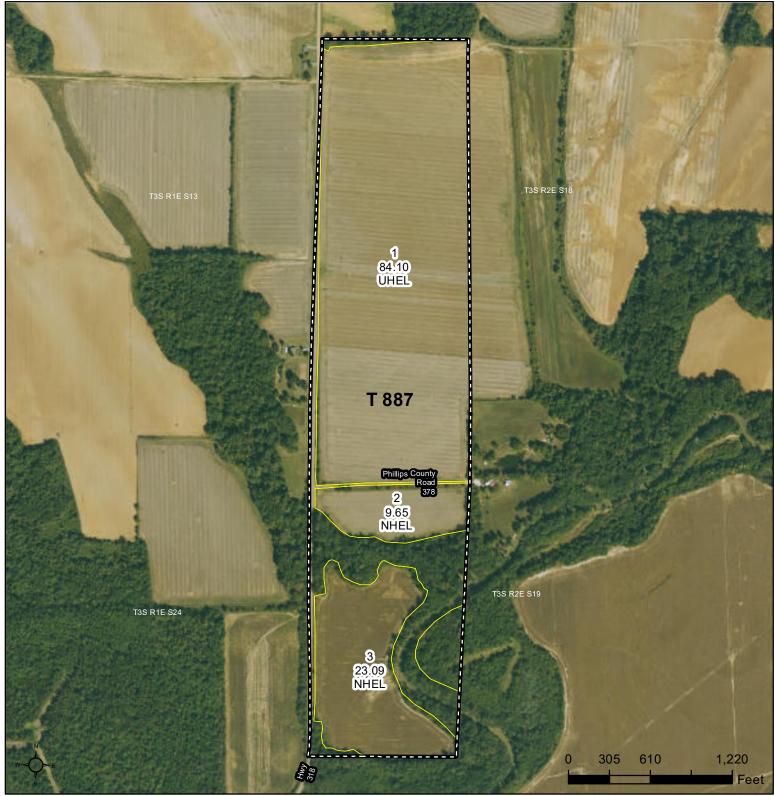

#### **Common Land Unit**

Non-Cropland; Cropland
Tract Boundary

Wetland Determination Identifiers

Restricted Use

▼ Limited Restrictions

Exempt from Conservation Compliance Provisions

Imagery Year: 2023

2024 Program Year

Map Created April 18, 2024

Farm **3790** Tract **887** 

Tract Cropland Total: 116.84 acres

**Program Year 2022** 