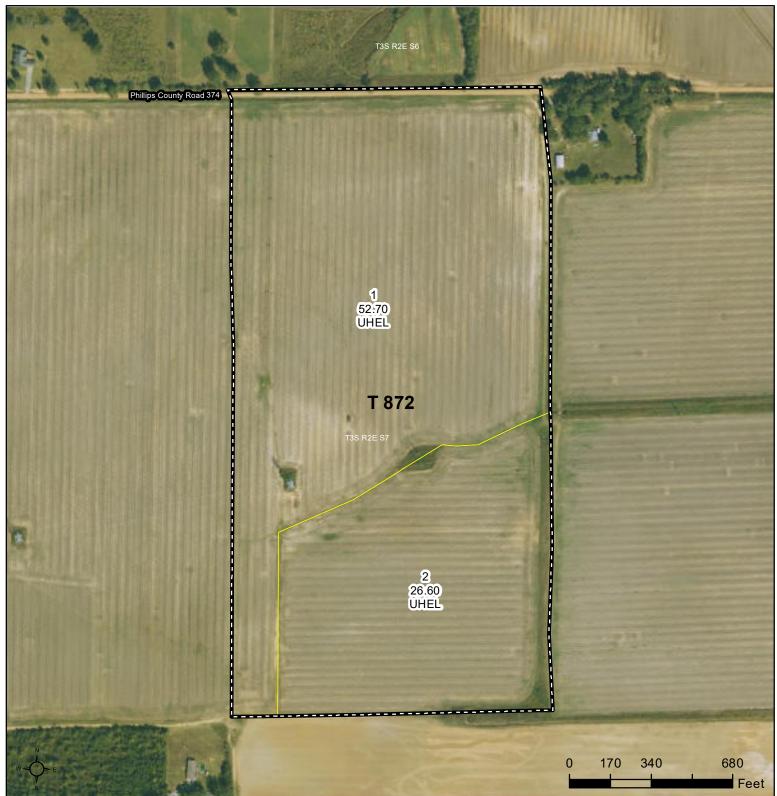

Map Created April 18, 2024

Farm **3790**Tract **872** 

Tract Cropland Total: 79.30 acres

Common Land Unit

Non-Cropland; Cropland Tract Boundary

Wetland Determination Identifiers

Restricted Use

Limited Restrictions

Exempt from Conservation Compliance Provisions

Imagery Year: 2023

2024 Program Year

Map Created April 18, 2024

Farm 3790 **Tract 885** 

Tract Cropland Total: 36.99 acres