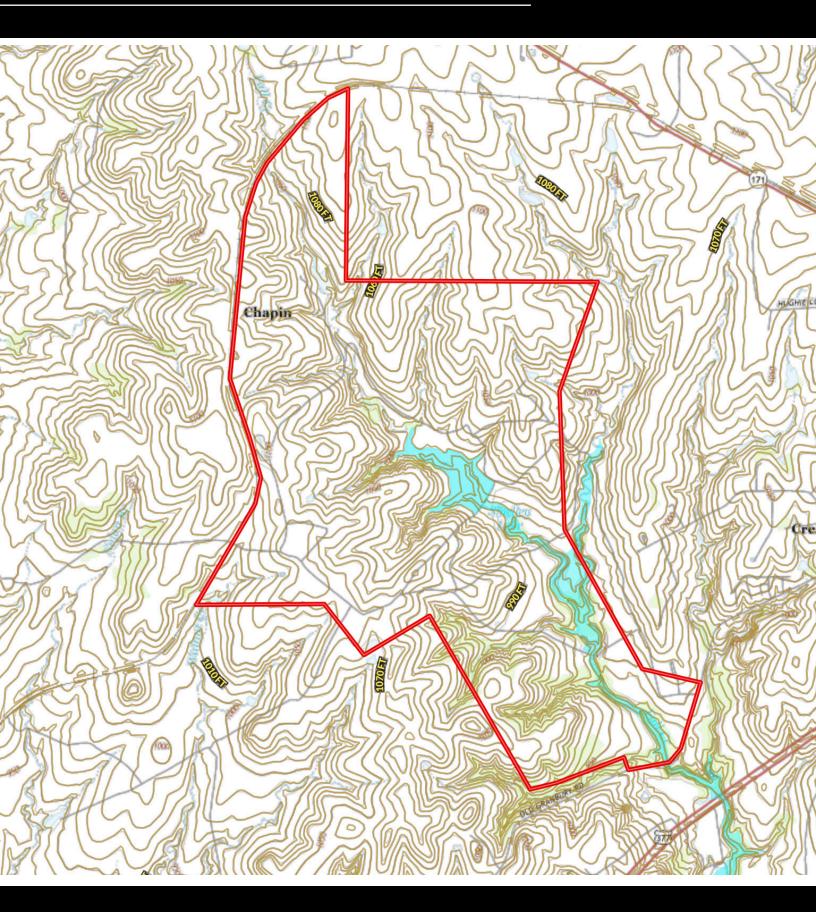

| Lot Size   | 1,674.422 acres                                    |
| Schools | Granbury ISD | Utilities  | Electric Available, Private<br>Sewer, Septic, Well |

**Driving Directions** From Hwy 171, go west on Hwy 377. Right on Old Granbury Rd.

### HIGHLIGHTS

MIXED USE DEVELOPMENT

· RAILROAD ACCESSIBILITY

· 1,300 FT OF ROAD FRONTAGE

NO RESTRICTIONS

· 30 MILES FROM DOWNTOWN FT. WORTH

· AG EXEMPT

### LISTING PRESENTED BY:







**PROPERTY WEBSITE LINK:** stephenreichgroup.com/20123229



STEPHEN REICH 817-597-8884 stephen.reich@williamstrew.com tammy.rokus@williamstrew.com

TAMMY ROKUS 817-694-8019



PARKER COUNTY OFFICE 107B YORK AVENUE WEATHERFORD, TX 76086

### PROPERTY PHOTOS













### PROPERTY PHOTOS















## AERIAL MAP





### CONTOUR LINES & FLOODPLAIN





### STATE OF TEXAS WELL REPORT

#### **WELL REPORT**

#188548

#### **DRILLING START DATE**

8/29/2006

#### **BOREHOLE:**

Depth 30 ft. Diameter 11 in.

### WATER LEVEL BELLOW SURFACE

620 ft.

### **WELL TESTS**

Yield: 60 GPM

### **COMPANY INFORMATION**

**Associated Services**