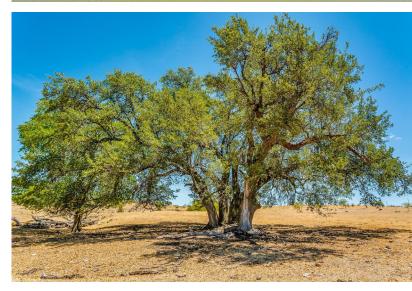

### PROPERTY PHOTOS

### DESCRIPTION

Tremendous development opportunity located in the heart of the westward movement. This hard to find 1,674 plus or minus acre parcel is prime for a mixed use development and is located only 30 miles from downtown Fort Worth, Texas. Cresson is a rapidly growing area due to its convenient location to Fort Worth via Highway 377, a new loop and ease of railroad accessibility. This tract features rolling terrain and scattered hardwoods providing perfect settings for residential development. 1,300 feet of road frontage and being located less than 1.5 miles from the new loop makes accessibility extremely easy. Over two miles of Atchison, Topeka and Santa Fe rail frontage make the industrial opportunities endless.