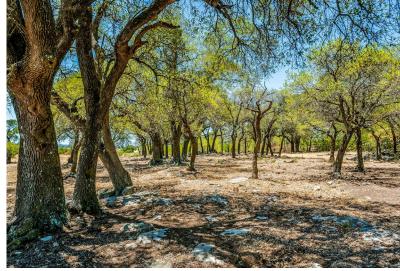

### PROPERTY PHOTOS

### DESCRIPTION

Tremendous development opportunity located in the heart of the westward movement. This hard to find 1,674 plus or minus acre parcel is prime for a mixed use development and is located only 30 miles from downtown Fort Worth, Texas. Cresson is a rapidly growing area due to its convenient location to Fort Worth via Highway 377, a new loop and ease of railroad accessibility. This tract features rolling terrain and scattered hardwoods providing perfect settings for residential development. 1,300 feet of road frontage and being located less than 1.5 miles from the new loop makes accessibility extremely easy. Over two miles of Atchison, Topeka and Santa Fe rail frontage make the industrial opportunities endless.