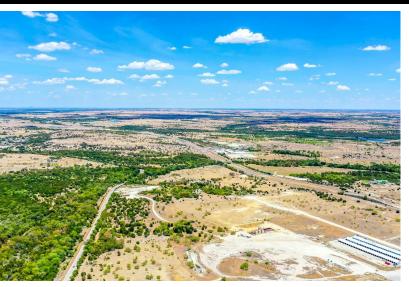

### PROPERTY PHOTOS

### DESCRIPTION

Tremendous development opportunity located in the heart of the westward movement. This hard to find 1,674 plus or minus acre parcel is prime for a mixed use development and is located only 30 miles from downtown Fort Worth, Texas. Cresson is a rapidly growing area due to its convenient location to Fort Worth via Highway 377, a new loop and ease of railroad accessibility. This tract features rolling terrain and scattered hardwoods providing perfect settings for residential development. 1,300 feet of road frontage and being located less than 1.5 miles from the new loop makes accessibility extremely easy. Over two miles of Atchison, Topeka and Santa Fe rail frontage make the industrial opportunities endless.