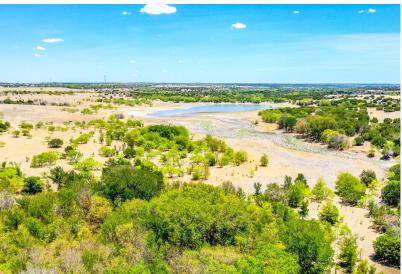

--------------------------------------|
| County  | Hood         | Lot Size   | 1,674.422 acres                                    |
| Schools | Granbury ISD | Utilities  | Electric Available, Private<br>Sewer, Septic, Well |

**Driving Directions** From Hwy 171, go west on Hwy 377. Right on Old Granbury Rd.

### HIGHLIGHTS

MIXED USE DEVELOPMENT

· RAILROAD ACCESSIBILITY

· 1,300 FT OF ROAD FRONTAGE

NO RESTRICTIONS

· 30 MILES FROM DOWNTOWN FT. WORTH

· AG EXEMPT

### LISTING PRESENTED BY:







**PROPERTY WEBSITE LINK:** stephenreichgroup.com/20123229



STEPHEN REICH 817-597-8884 stephen.reich@williamstrew.com tammy.rokus@williamstrew.com

TAMMY ROKUS 817-694-8019



PARKER COUNTY OFFICE 107B YORK AVENUE WEATHERFORD, TX 76086

### PROPERTY PHOTOS













### PROPERTY PHOTOS















## AERIAL MAP





### CONTOUR LINES & FLOODPLAIN





### STATE OF TEXAS WELL REPORT

#### **WELL REPORT**

#188548

#### **DRILLING START DATE**

8/29/2006

#### **BOREHOLE:**

Depth 30 ft. Diameter 11 in.

### WATER LEVEL BELLOW SURFACE

620 ft.

### **WELL TESTS**

Yield: 60 GPM

### **COMPANY INFORMATION**

**Associated Services**