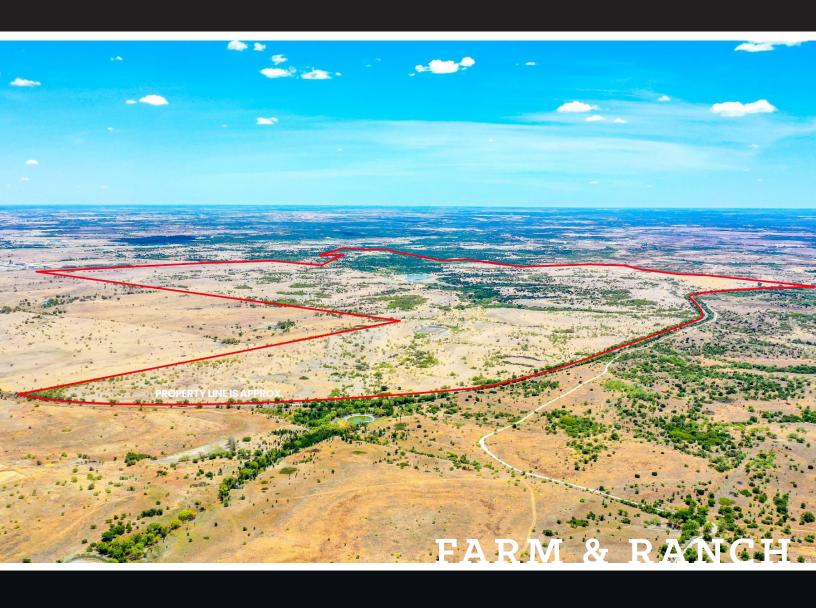

## AERIAL MAP

### DESCRIPTION

Tremendous development opportunity located in the heart of the westward movement. This hard to find 1,674 plus or minus acre parcel is prime for a mixed use development and is located only 30 miles from downtown Fort Worth, Texas. Cresson is a rapidly growing area due to its convenient location to Fort Worth via Highway 377, a new loop and ease of railroad accessibility. This tract features rolling terrain and scattered hardwoods providing perfect settings for residential development. 1,300 feet of road frontage and being located less than 1.5 miles from the new loop makes accessibility extremely easy. Over two miles of Atchison, Topeka and Santa Fe rail frontage make the industrial opportunities endless.

### HIGHLIGHTS

MIXED USE DEVELOPMENT

· RAILROAD ACCESSIBILITY

· 1,300 FT OF ROAD FRONTAGE

NO RESTRICTIONS

· 30 MILES FROM DOWNTOWN FT. WORTH

· AG EXEMPT