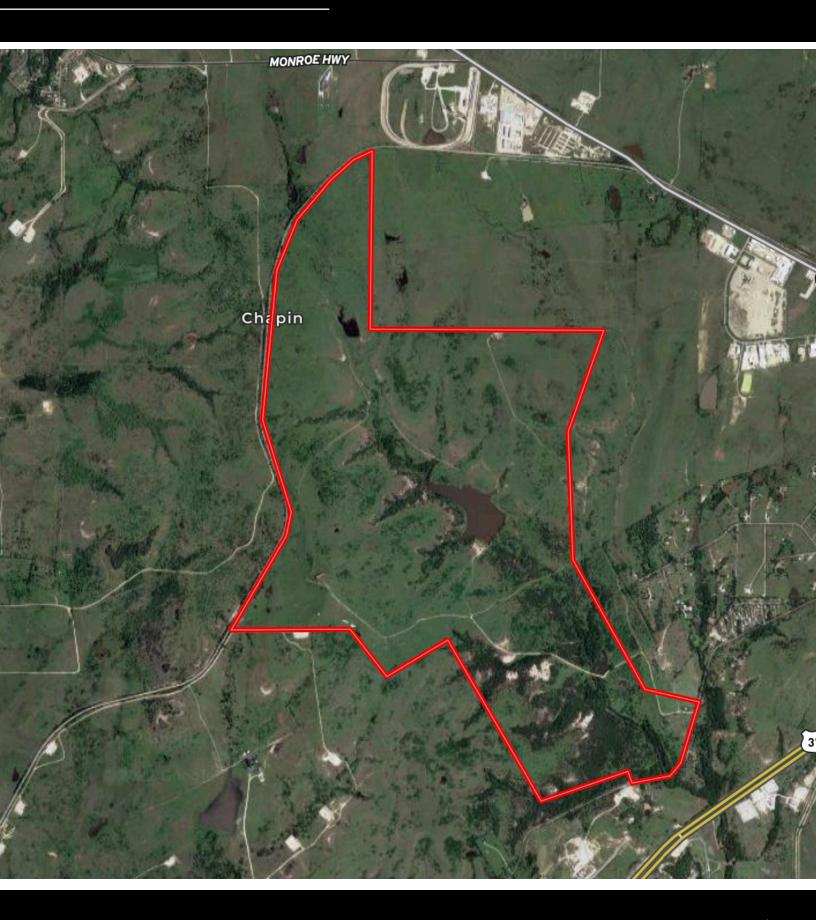

## AERIAL MAP

### DESCRIPTION

Tremendous development opportunity located in the heart of the westward movement. This hard to find 1,674 plus or minus acre parcel is prime for a mixed use development and is located only 30 miles from downtown Fort Worth, Texas. Cresson is a rapidly growing area due to its convenient location to Fort Worth via Highway 377, a new loop and ease of railroad accessibility. This tract features rolling terrain and scattered hardwoods providing perfect settings for residential development. 1,300 feet of road frontage and being located less than 1.5 miles from the new loop makes accessibility extremely easy. Over two miles of Atchison, Topeka and Santa Fe rail frontage make the industrial opportunities endless.