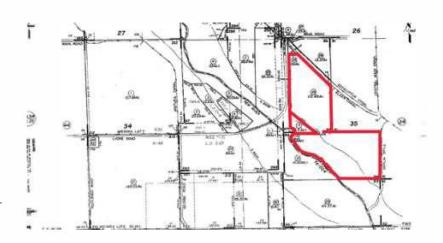

## **PARCEL INFORMATION**

### **LEGAL**

Imperial County APNs: 052-350-013 & 026; 052-340-008, 018, 021, 025, 026, 027, & 030; 052-180-036. Located in a portion of Section 35, T16S, R13E, M.D.B.& M.