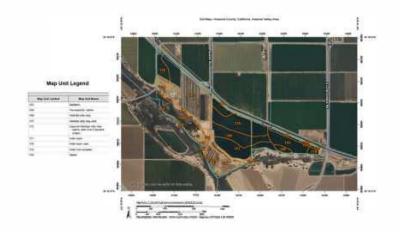

llip Himmelfarb Testamentary Trust dated April 9, 1997, including the property being sold, in case no. ECU003066. A copy of the receiver appointment order is available from Pearson Realty.

#### \*WATER DISCLOSURE

The Sustainable Groundwater Management Act (SGMA) was passed in 2014, requiring groundwater basins to be sustainable by 2040. SGMA requires a Groundwater Sustainability Plan (GSP) by 2020. SGMA may limit the amount of well water that may be pumped from underground aquifers. Buyers and tenants to a real estate transaction should consult with their own water attorney; hydrologist; geologist; civil engineer; or other environmental professional.

POLICY ON AGENT COOPERATION

# PHILLIPS CATTLE CO. - MAIN FEEDLOT 369.26± ACRES | IMPERIAL COUNTY, CALIFORNIA

### **SOILS INFORMATION**



## **PARCEL INFORMATION**

### **LEGAL**

Imperial County APNs: 052-350-013 & 026; 052-340-008, 018, 021, 025, 026, 027, & 030; 052-180-036. Located in a portion of Section 35, T16S, R13E, M.D.B.& M.



## **PROPERTY VIDEO**













Independently Owned and Operated

Corporate License #0002087 | pearsonrealty.com

All information contained herein is deemed reliable but not guaranteed by seller nor broker and should be independently verified by potential buyers. We assume no liability for errors or omissions.

## FRESNO

7480 N. Palm Ave., Ste 101 Fresno, CA 93711 559.432.6200

## VISALIA

3447 S. Demaree St. Visalia, CA 93277 559.732.7300

## BAKERSFIELD

4900 California Ave., #210B Bakersfield , CA 93309 661.334.2777