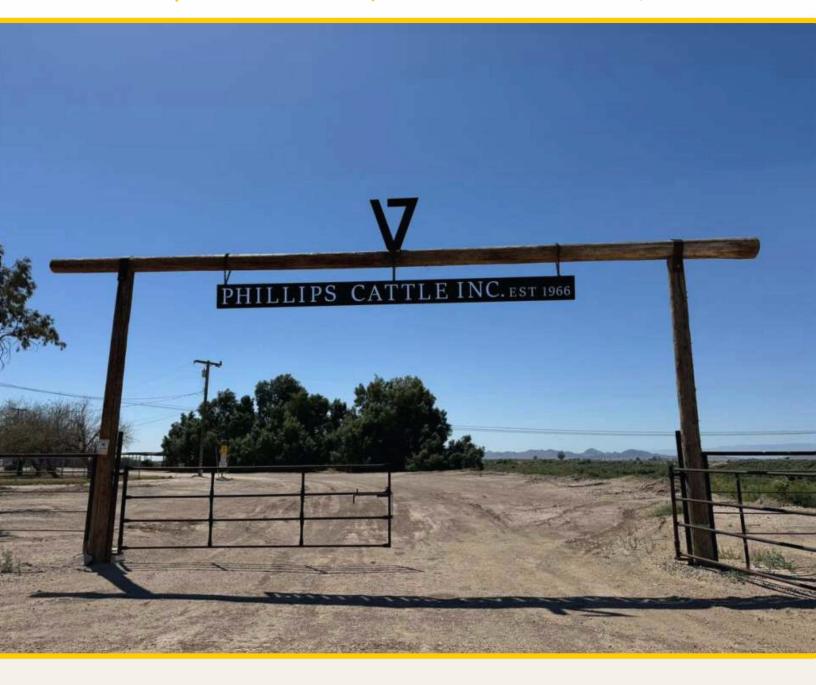

## PHILLIPS CATTLE CO. - MAIN FEEDLOT \$4,300,000

369.26± ACRES | IMPERIAL COUNTY, CALIFORNIA

\$(11.645/Acre)

PROPERTY HIGHLIGHTS

- 142± AC FARMLAND, GRAIN PROCESSOR, & MULTIPLE SUPPORT BUILDINGS
- IMPERIAL IRRIGATION DISTRICT
- FEEDLOT WITH 11,000± HEAD CAPACITY
- 910 NICHOLS RD EL CENTRO, CA 92243

#### LOCATION

The main entrance to the ranch is located off the southeast corner of Nichols Road. Address: 910 Nichols Rd El Centro. Ca 92243