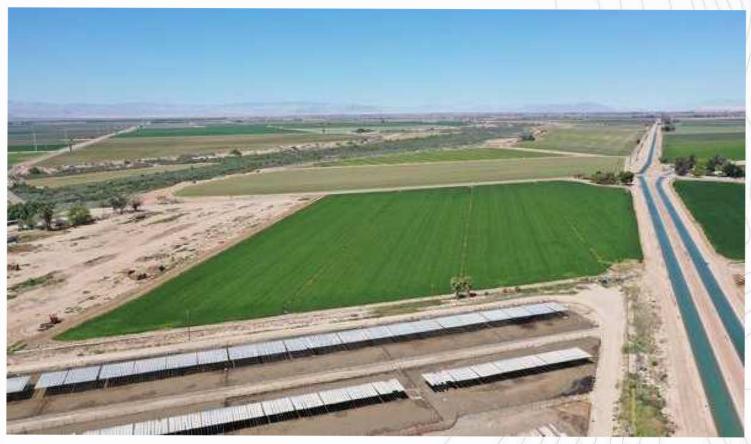

#### DESCRIPTION

Located in El Centro, California is 369.26± acres with cattle feed infrastructure and 142± acres of irrigated farmland. There is a grain processor, maintenance shops, one office and one home on the ranch. El Centro is a main access point for cattle coming out of Mexico and the Southern USA, providing an opportunity for other feedlot, beef processors, and ranchers to utilize the location for logistical benefits.

#### **FEEDLOT**

11,000± head capacity (Buyer to verify).

142± acres of farmland (Currently leased until March 31, 2026 for \$400/ per acre per year).