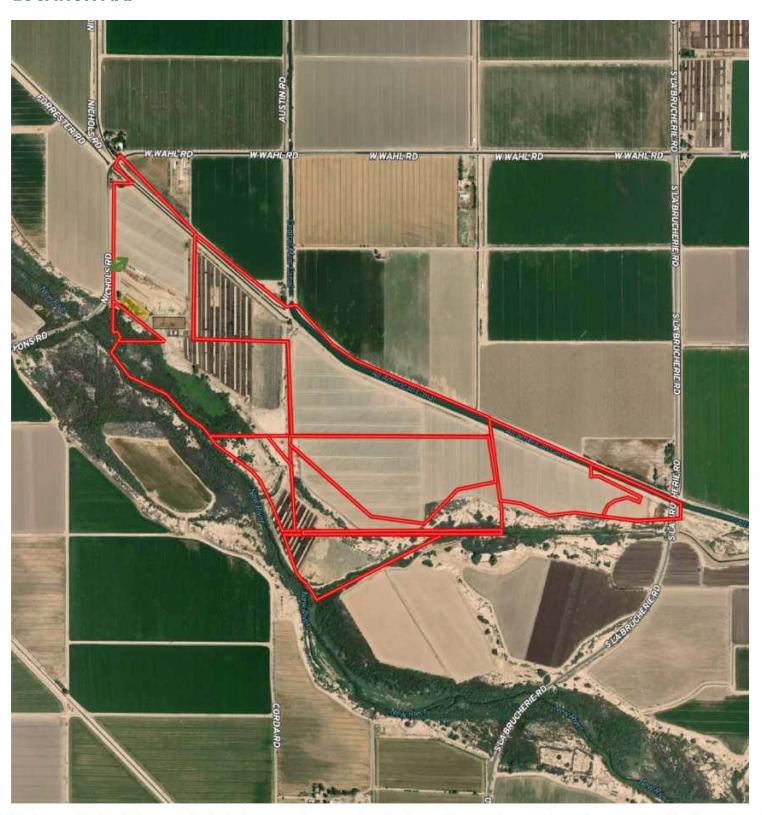

## **LOCATION MAP**

#### LOCATION

The main entrance to the ranch is located off the southeast corner of Nichols Road. Address: 910 Nichols Rd El Centro. Ca 92243

### **LEGAL**

Imperial County APNs: 052-350-013 & 026; 052-340-008, 018, 021, 025, 026, 027, & 030; 052-180-036. Located in a portion of Section 35, T16S, R13E, M.D.B.& M.