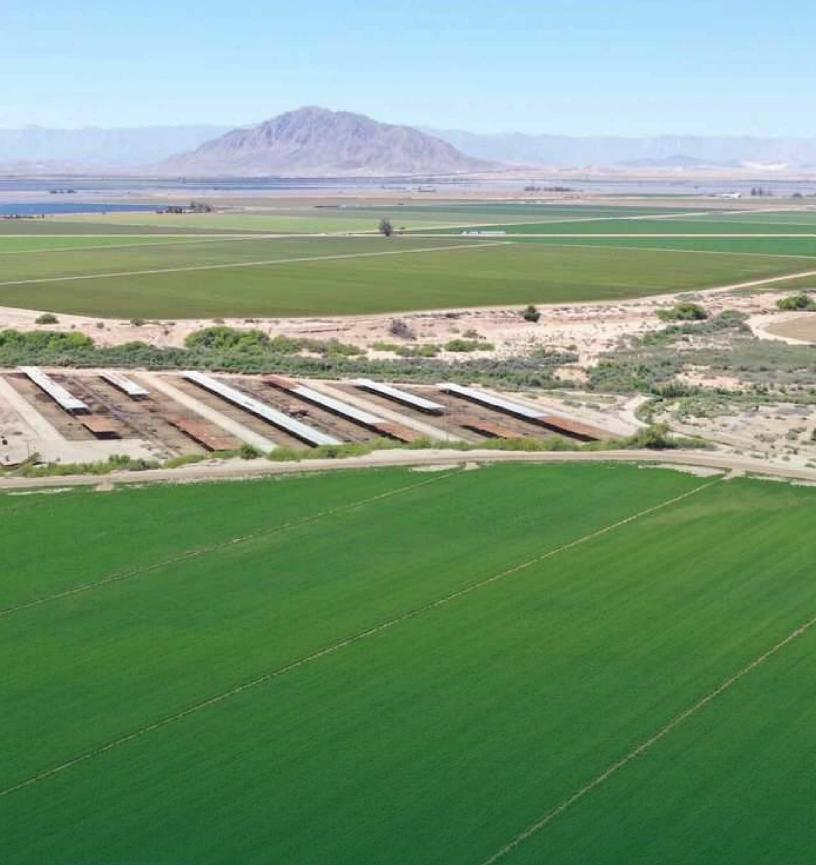

#### DESCRIPTION

Located in El Centro, California is 369.26± acres with cattle feed infrastructure and 142± acres of irrigated farmland. There is a grain processor, maintenance shops, one office and one home on the ranch. El Centro is a main access point for cattle coming out of Mexico and the Southern USA, providing an opportunity for other feedlot, beef processors, and ranchers to utilize the location for logistical benefits.

#### **FEEDLOT**

11,000± head capacity (Buyer to verify).

142± acres of farmland (Currently leased until March 31, 2026 for \$400/ per acre per year).