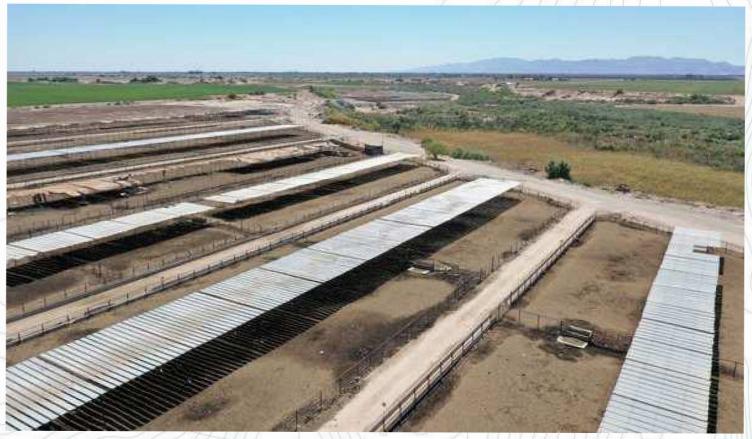

#### **BUILDINGS**

The ranch has a grain processor, mechanic shop, truck scale, office, home, and other support buildings.

#### **FEEDLOT**

11,000± head capacity (Buyer to verify).

142± acres of farmland (Currently leased until March 31, 2026 for \$400/ per acre per year).