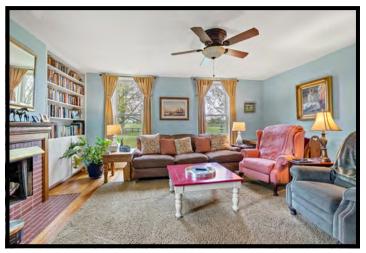

Residences include a charming historic home with an original stone portion dating from the 1790s. An employee home adds further accommodations.

Several large fields and 18 paddocks are equipped with plank fencing and automatic waterers. Five converted tobacco barns contribute 61 stalls, while an equisizer, outdoor arena, and round pen add utility. Several outbuildings provide storage and workspace.