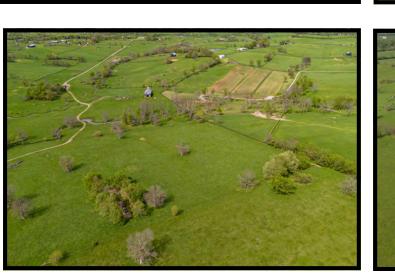

Residences include a charming historic home with an original stone portion dating from the 1790s. An employee home adds further accommodations.

Several large fields and 18 paddocks are equipped with plank fencing and automatic waterers. Five converted tobacco barns contribute 61 stalls, while an equisizer, outdoor arena, and round pen add utility. Several outbuildings provide storage and workspace.