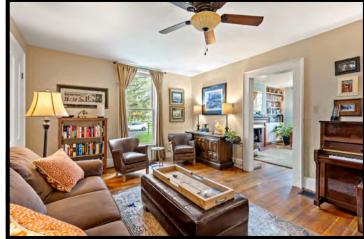

Residences include a charming historic home with an original stone portion dating from the 1790s. An employee home adds further accommodations.

Several large fields and 18 paddocks are equipped with plank fencing and automatic waterers. Five converted tobacco barns contribute 61 stalls, while an equisizer, outdoor arena, and round pen add utility. Several outbuildings provide storage and workspace.