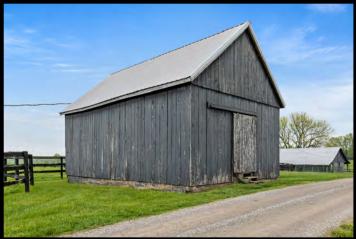

Residences include a charming historic home with an original stone portion dating from the 1790s. An employee home adds further accommodations.

Several large fields and 18 paddocks are equipped with plank fencing and automatic waterers. Five converted tobacco barns contribute 61 stalls, while an equisizer, outdoor arena, and round pen add utility. Several outbuildings provide storage and workspace.