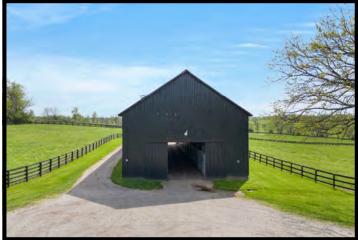

Residences include a charming historic home with an original stone portion dating from the 1790s. An employee home adds further accommodations.

Several large fields and 18 paddocks are equipped with plank fencing and automatic waterers. Five converted tobacco barns contribute 61 stalls, while an equisizer, outdoor arena, and round pen add utility. Several outbuildings provide storage and workspace.