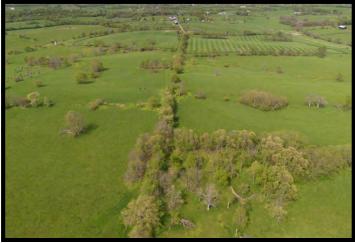

Residences include a charming historic home with an original stone portion dating from the 1790s. An employee home adds further accommodations.

Several large fields and 18 paddocks are equipped with plank fencing and automatic waterers. Five converted tobacco barns contribute 61 stalls, while an equisizer, outdoor arena, and round pen add utility. Several outbuildings provide storage and workspace.