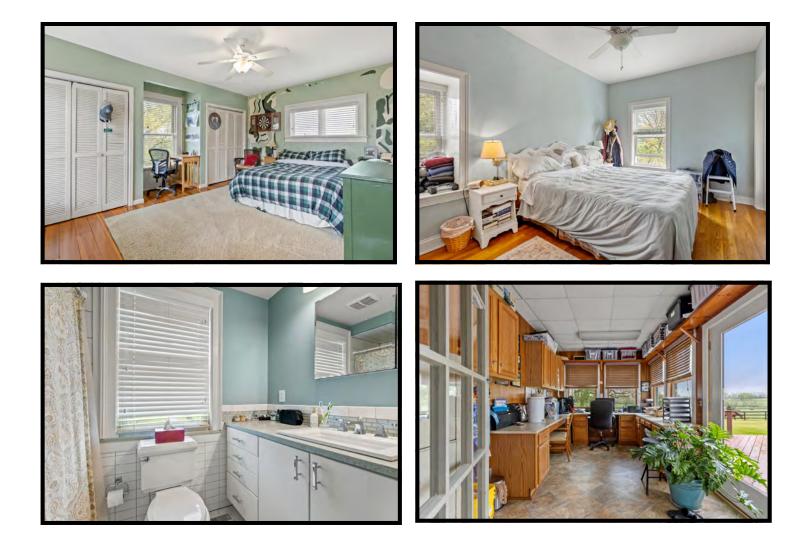

Residences include a charming historic home with an original stone portion dating from the 1790s. An employee home adds further accommodations.

Several large fields and 18 paddocks are equipped with plank fencing and automatic waterers. Five converted tobacco barns contribute 61 stalls, while an equisizer, outdoor arena, and round pen add utility. Several outbuildings provide storage and workspace.