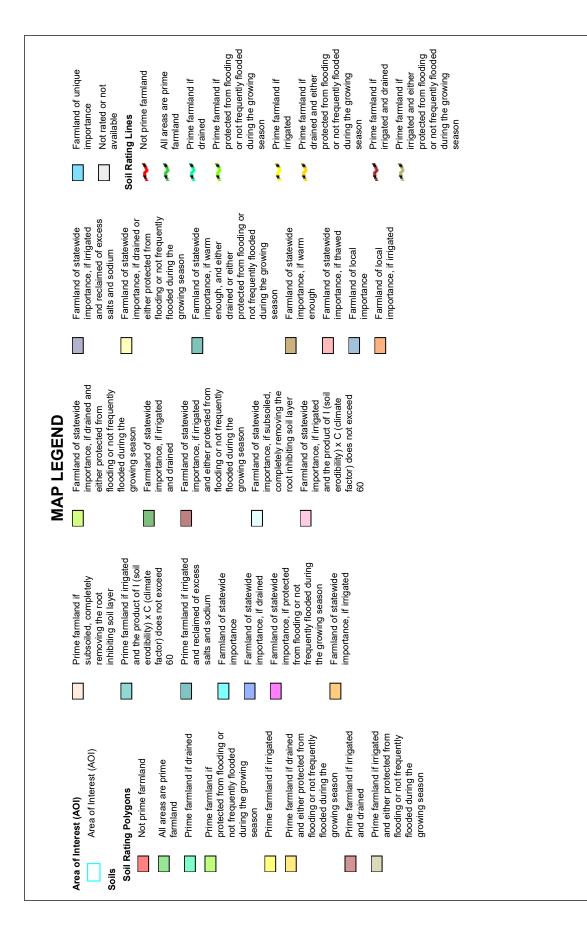

3/29/2024 Page 2 of 6

Farmland Classification—Jessamine and Woodford Counties, Kentucky

ſ

| Prime farmland if<br>subsoiled, completely<br>removing the root<br>inhibiting soil layer                   | Prime farmland if<br>irrigated and the product<br>of I (soil erodibility) x C<br>(climate factor) does not<br>exceed 60         | Prime farmland if<br>irrigated and reclaimed<br>of excess salts and<br>sodium                                | Farmland of statewide<br>importance<br>Farmland of statewide<br>importance, if drained                    | Farmland of statewide<br>importance, if protected<br>from flooding or not<br>frequently flooded during<br>the growing season            | Farmland of statewide<br>importance, if irrigated                                                                                                                            |
|------------------------------------------------------------------------------------------------------------|---------------------------------------------------------------------------------------------------------------------------------|--------------------------------------------------------------------------------------------------------------|-----------------------------------------------------------------------------------------------------------|-----------------------------------------------------------------------------------------------------------------------------------------|------------------------------------------------------------------------------------------------------------------------------------------------------------------------------|
|                                                                                                            |                                                                                                                                 |                                                                                                              |                                                                                                           |                                                                                                                                         |                                                                                                                                                                              |
| Farmland of unique<br>importance<br>Not rated or not available                                             | Soil Rating Points <ul> <li>Not prime farmland</li> <li>All areas are prime farmland</li> </ul>                                 | Prime farmland if drained<br>Prime farmland if<br>protected from flooding or                                 | not frequently flooded<br>during the growing<br>season<br>Prime farmland if irrigated                     | Prime farmland if drained<br>and either protected from<br>flooding or not frequently<br>flooded during the<br>growing season            | Prime farmland if irrigated<br>and drained<br>Prime farmland if irrigated<br>and either protected from<br>flooding or not frequently<br>flooded during the<br>growing season |
| 5 3                                                                                                        | Soil Rat                                                                                                                        |                                                                                                              |                                                                                                           |                                                                                                                                         | • •                                                                                                                                                                          |
| Farmland of statewide<br>importance, if irrigated<br>and reclaimed of excess<br>salts and sodium           | Farmland of statewide<br>importance, if drained or<br>either protected from<br>flooding or not frequently<br>flooded during the | growing season<br>Farmland of statewide<br>importance, if warm<br>enough, and either                         | drained or either<br>protected from flooding or<br>not frequently flooded<br>during the growing<br>season | Farmland of statewide<br>importance, if warm<br>enough<br>Farmland of statewide                                                         | Farmland of local<br>importance<br>Farmland of local<br>importance, if irrigated                                                                                             |
| 2                                                                                                          | 2                                                                                                                               | 5                                                                                                            |                                                                                                           | 5 5                                                                                                                                     | 5.5                                                                                                                                                                          |
| Farmland of statewide<br>importance, if drained and<br>either protected from<br>flooding or not frequently | flooded during the<br>growing season<br>Farmland of statewide<br>importance, if irrigated<br>and drained                        | Farmland of statewide<br>importance, if irrigated<br>and either protected from<br>flooding or not frequently | flooded during the<br>growing season<br>Farmland of statewide<br>importance, if subsoiled,                | completely removing the<br>root inhibiting soil layer<br>Farmland of statewide<br>importance, if inrigated<br>and the product of ( soil | factor) does not exceed<br>60                                                                                                                                                |
| 5                                                                                                          | 5                                                                                                                               | 5                                                                                                            | 2                                                                                                         | 5                                                                                                                                       |                                                                                                                                                                              |
| Prime farmland if<br>subsoiled, completely<br>removing the root<br>inhibiting soil layer                   | Prime farmland if irrigated<br>and the product of I (soil<br>erodibility) x C (climate<br>factor) does not exceed<br>60         | Prime farmland if irrigated<br>and reclaimed of excess<br>satts and sodium<br>Farmland of statewide          | importance<br>Farmland of statewide<br>importance, if drained<br>Farmland of statewide                    | importance, if protected<br>from flooding or not<br>frequently flooded during<br>the growing season<br>Farmland of statewide            | importance, if irrigated                                                                                                                                                     |
| •                                                                                                          | 2                                                                                                                               | 2 3                                                                                                          | 2 2                                                                                                       | . ,                                                                                                                                     | •                                                                                                                                                                            |