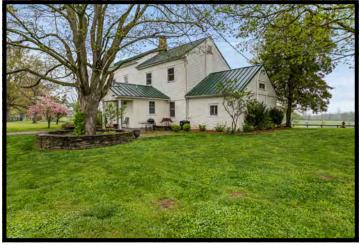

Stewarded by the same family for generations, there are no other farms of this size and potential on the market today.

The 744-acre Cave Spring Farm boasts considerable road frontage along Keene & Clear Creek Roads. Well-located near newly developed neighborhoods and amenities, the Jessamine County farm has most recently been utilized for horses, cropland, & cattle.

Residences include a charming historic home with an original stone portion dating from the 1790s. An employee home adds further accommodations.

Several large fields and 18 paddocks are equipped with plank fencing and automatic waterers. Five converted tobacco barns contribute 61 stalls, while an equisizer, outdoor arena, and round pen add utility. Several outbuildings provide storage and workspace.