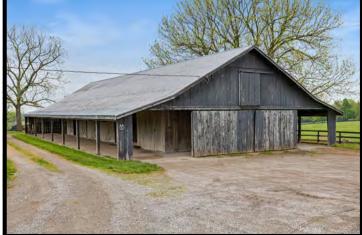

Residences include a charming historic home with an original stone portion dating from the 1790s. An employee home adds further accommodations.

Several large fields and 18 paddocks are equipped with plank fencing and automatic waterers. Five converted tobacco barns contribute 61 stalls, while an equisizer, outdoor arena, and round pen add utility. Several outbuildings provide storage and workspace.