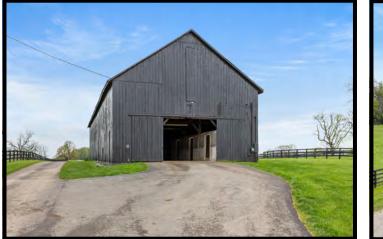

Residences include a charming historic home with an original stone portion dating from the 1790s. An employee home adds further accommodations.

Several large fields and 18 paddocks are equipped with plank fencing and automatic waterers. Five converted tobacco barns contribute 61 stalls, while an equisizer, outdoor arena, and round pen add utility. Several outbuildings provide storage and workspace.