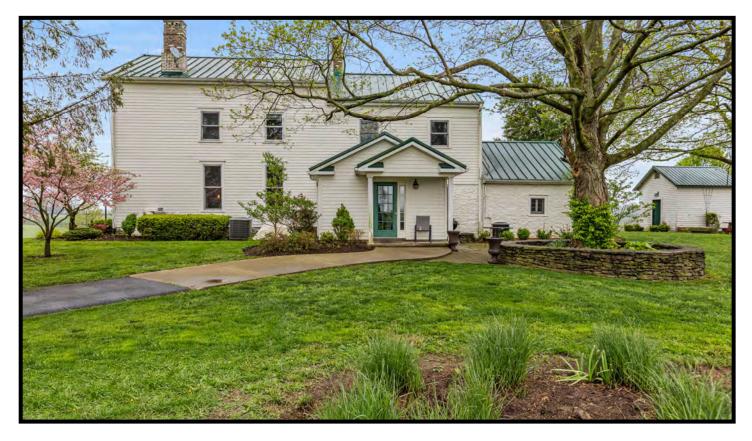

Residences include a charming historic home with an original stone portion dating from the 1790s. An employee home adds further accommodations.

Several large fields and 18 paddocks are equipped with plank fencing and automatic waterers. Five converted tobacco barns contribute 61 stalls, while an equisizer, outdoor arena, and round pen add utility. Several outbuildings provide storage and workspace.