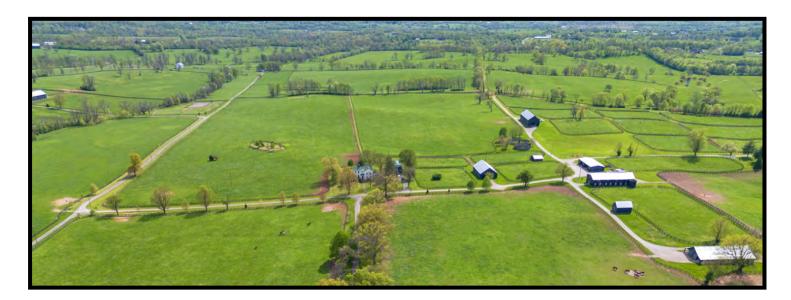

Stewarded by the same family for generations, there are no other farms of this size and potential on the market today.

The 744-acre Cave Spring Farm boasts considerable road frontage along Keene & Clear Creek Roads. Well-located near newly developed neighborhoods and amenities, the Jessamine County farm has most recently been utilized for horses, cropland, & cattle.

Residences include a charming historic home with an original stone portion dating from the 1790s. An employee home adds further accommodations.

Several large fields and 18 paddocks are equipped with plank fencing and automatic waterers. Five converted tobacco barns contribute 61 stalls, while an equisizer, outdoor arena, and round pen add utility. Several outbuildings provide storage and workspace.