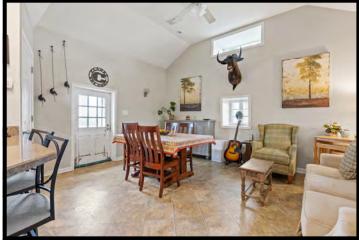

Residences include a charming historic home with an original stone portion dating from the 1790s. An employee home adds further accommodations.

Several large fields and 18 paddocks are equipped with plank fencing and automatic waterers. Five converted tobacco barns contribute 61 stalls, while an equisizer, outdoor arena, and round pen add utility. Several outbuildings provide storage and workspace.