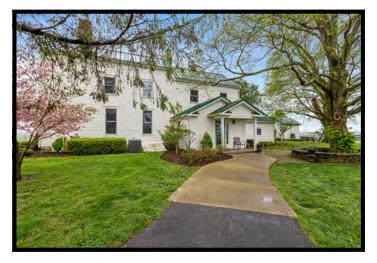

Residences include a charming historic home with an original stone portion dating from the 1790s. An employee home adds further accommodations.

Several large fields and 18 paddocks are equipped with plank fencing and automatic waterers. Five converted tobacco barns contribute 61 stalls, while an equisizer, outdoor arena, and round pen add utility. Several outbuildings provide storage and workspace.