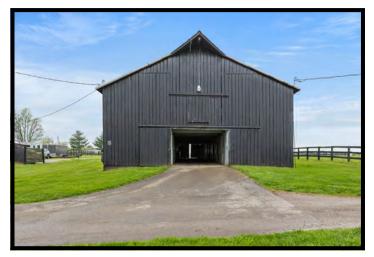

Residences include a charming historic home with an original stone portion dating from the 1790s. An employee home adds further accommodations.

Several large fields and 18 paddocks are equipped with plank fencing and automatic waterers. Five converted tobacco barns contribute 61 stalls, while an equisizer, outdoor arena, and round pen add utility. Several outbuildings provide storage and workspace.