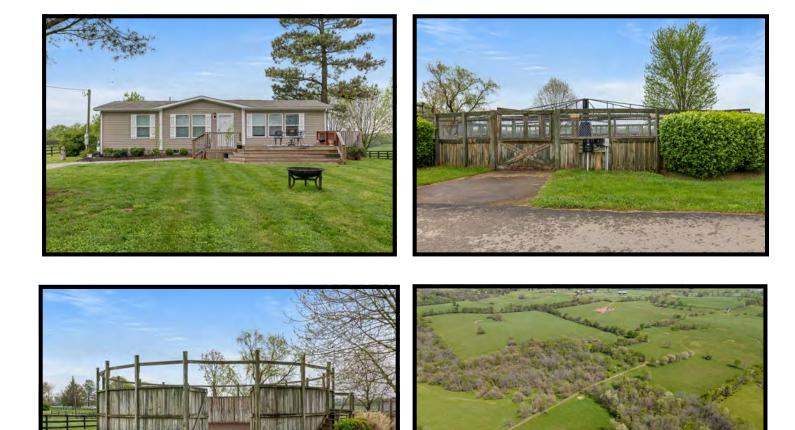

Stewarded by the same family for generations, there are no other farms of this size and potential on the market today.

The 744-acre Cave Spring Farm boasts considerable road frontage along Keene & Clear Creek Roads. Well-located near newly developed neighborhoods and amenities, the Jessamine County farm has most recently been utilized for horses, cropland, & cattle.

Residences include a charming historic home with an original stone portion dating from the 1790s. An employee home adds further accommodations.

Several large fields and 18 paddocks are equipped with plank fencing and automatic waterers. Five converted tobacco barns contribute 61 stalls, while an equisizer, outdoor arena, and round pen add utility. Several outbuildings provide storage and workspace.