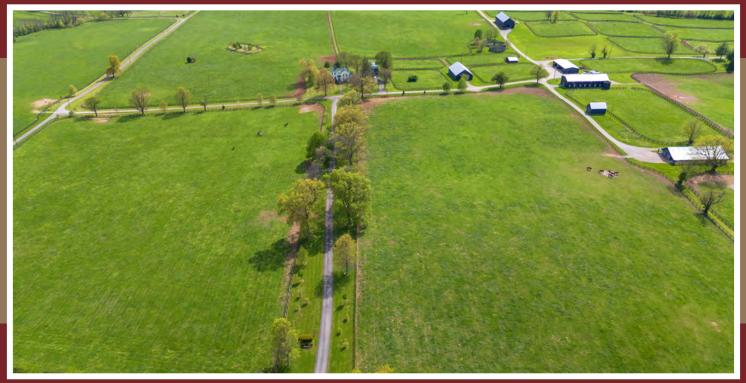

Stewarded by the same family for generations, there are no other farms of this size and potential on the market today.

The 744-acre Cave Spring Farm boasts considerable road frontage along Keene & Clear Creek Roads. Well-located near newly developed neighborhoods and amenities, the Jessamine County farm has most recently been utilized for horses, cropland, & cattle.

Residences include a charming historic home with an original stone portion dating from the 1790s. An employee home adds further accommodations.

Several large fields and 18 paddocks are equipped with plank fencing and automatic waterers. Five converted tobacco barns contribute 61 stalls, while an equisizer, outdoor arena, and round pen add utility. Several outbuildings provide storage and workspace.