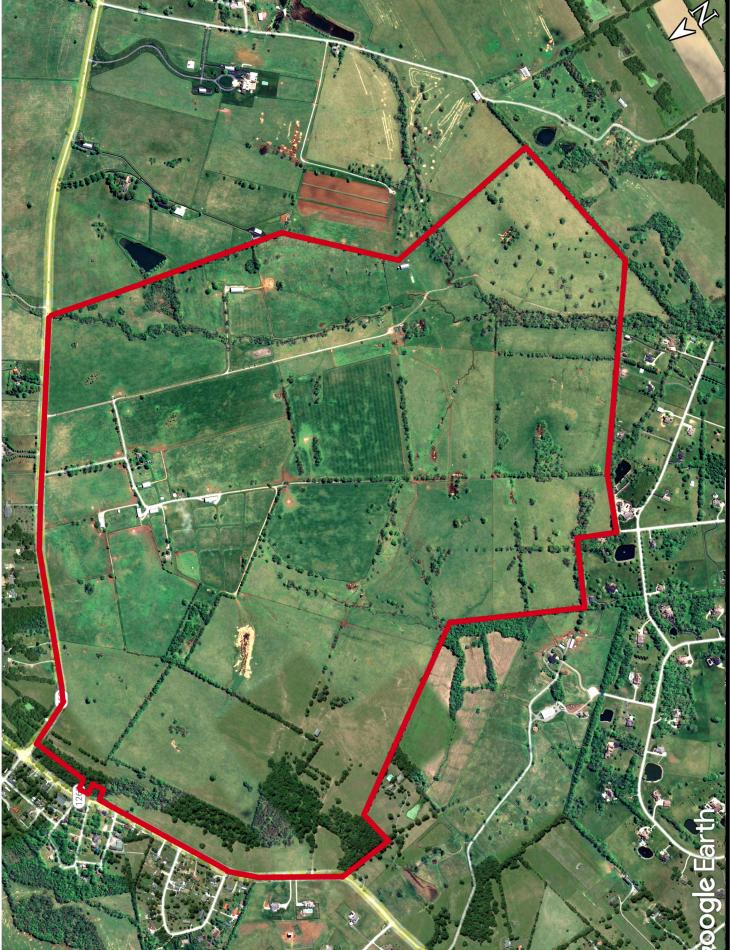

Stewarded by the same family for generations, there are no other farms of this size and potential on the market today.

The 744-acre Cave Spring Farm boasts considerable road frontage along Keene & Clear Creek Roads. Well-located near newly developed neighborhoods and amenities, the Jessamine County farm has most recently been utilized for horses, cropland, & cattle.

Residences include a charming historic home with an original stone portion dating from the 1790s. An employee home adds further accommodations.

Several large fields and 18 paddocks are equipped with plank fencing and automatic waterers. Five converted tobacco barns contribute 61 stalls, while an equisizer, outdoor arena, and round pen add utility. Several outbuildings provide storage and workspace.