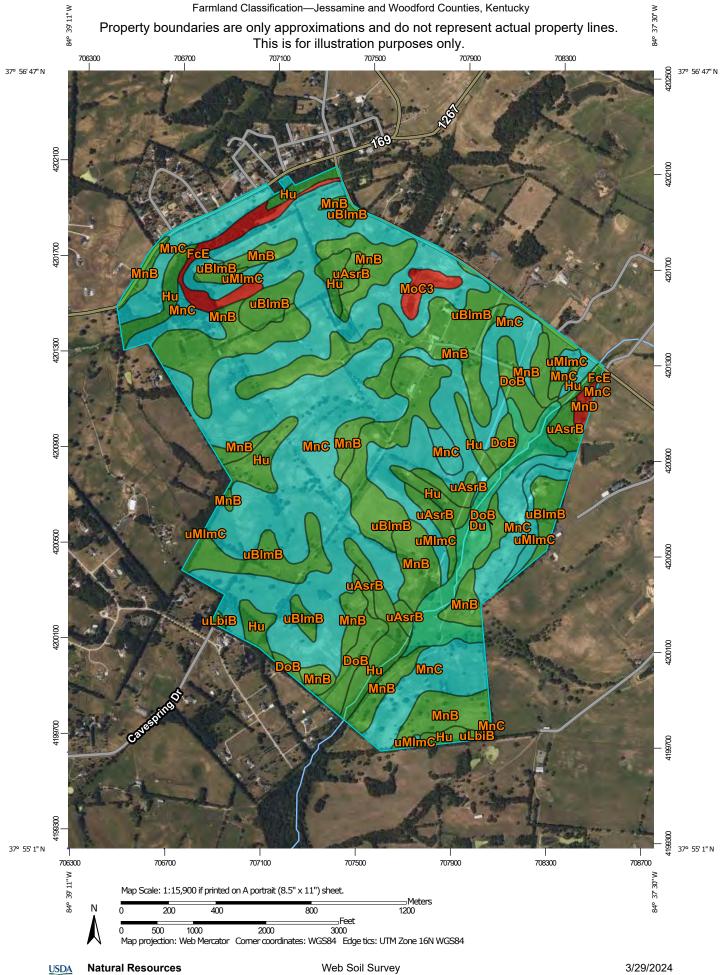

Property boundaries are only approximations and do not represent actual property lines. This is for illustration purposes only.

National Cooperative Soil Survey

**Conservation Service** 

Farmland Classification—Jessamine and Woodford Counties, Kentucky

#### **Farmland Classification**

| Map unit symbol          | Map unit name                                                              | Rating                           | Acres in AOI | Percent of AOI |
|--------------------------|----------------------------------------------------------------------------|----------------------------------|--------------|----------------|
| DoB                      | Donerail silt loam, 2 to 6 percent slopes                                  | All areas are prime<br>farmland  | 26.7         | 3.6%           |
| Du                       | Dunning silty clay loam,<br>0 to 2 percent slopes,<br>occasionally flooded | Prime farmland if drained        | 30.3         | 4.1%           |
| FcE                      | Fairmount-Rock outcrop<br>complex, 12 to 30<br>percent slopes              | Not prime farmland               | 12.2         | 1.6%           |
| Hu                       | Huntington silt loam, 0<br>to 4 percent slopes,<br>occasionally flooded    | All areas are prime<br>farmland  | 58.3         | 7.8%           |
| MnB                      | McAfee silt loam, 2 to 6 percent slopes                                    | All areas are prime farmland     | 150.8        | 20.2%          |
| MnC                      | McAfee silt loam, 6 to 12 percent slopes                                   | Farmland of statewide importance | 303.8        | 40.7%          |
| MnD                      | McAfee silt loam, 12 to<br>20 percent slopes                               | Not prime farmland               | 2.9          | 0.4%           |
| MoC3                     | McAfee silty clay, 6 to<br>12 percent slopes,<br>severely eroded           | Not prime farmland               | 5.8          | 0.8%           |
| uAsB                     | Ashton silt loam, 2 to 6 percent slopes                                    | All areas are prime farmland     | 2.4          | 0.3%           |
| uAsrB                    | Ashton silt loam, 2 to 6<br>percent slopes, rarely<br>flooded              | All areas are prime<br>farmland  | 21.8         | 2.9%           |
| uBImB                    | Bluegrass-Maury silt<br>loams, 2 to 6 percent<br>slopes                    | All areas are prime<br>farmland  | 78.5         | 10.5%          |
| uLbiB                    | Lowell-Bluegrass silt<br>loams, 2 to 6 percent<br>slopes                   | All areas are prime<br>farmland  | 1.7          | 0.2%           |
| uMImC                    | Maury-Bluegrass silt<br>loams, 6 to 12 percent<br>slopes                   | Farmland of statewide importance | 50.9         | 6.8%           |
| Totals for Area of Inter | rest                                                                       |                                  | 746.1        | 100.0%         |