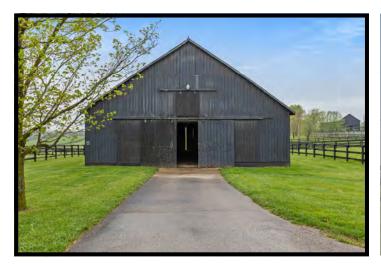

Residences include a charming historic home with an original stone portion dating from the 1790s. An employee home adds further accommodations.

Several large fields and 18 paddocks are equipped with plank fencing and automatic waterers. Five converted tobacco barns contribute 61 stalls, while an equisizer, outdoor arena, and round pen add utility. Several outbuildings provide storage and workspace.