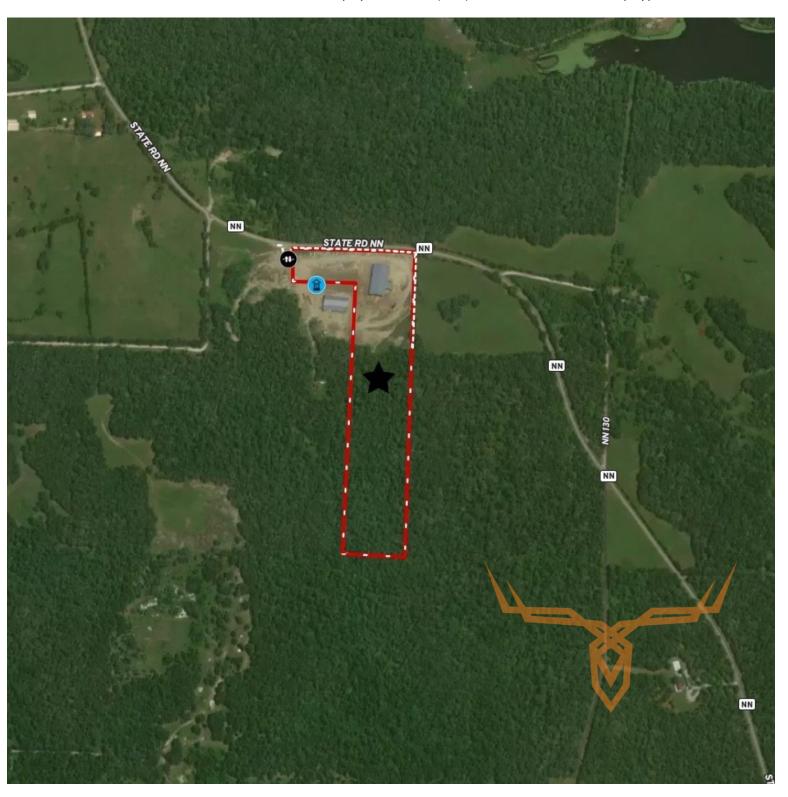

## Expansive Commercial Property for Sale -Camden County

www.TrophyPA.com • (855) 573-5263 • leads@trophypa.com

PRICE: \$649,000

**COUNTY**: Camden

ACRES: 20±

#### **PROPERTY ADDRESS:**

1975 St. Rd NN Climax Springs, MO 65324

The land includes a wet weather creek and is home to diverse wildlife, offering a serene business environment. The property has easy access for large trucks from the paved road, enhancing logistics operations. With ample room for expansion, this site can accommodate additional buildings, parking, or storage.