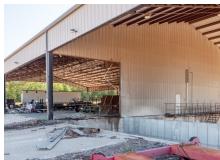

#### **PROPERTY HIGHLIGHTS:**

- 15,000 sq ft building with a covered lean to with concrete floors
- 3 phase electricity
- easy access for big trucks from a paved road
- concrete loading dock

- room to expand
- manufacturers dream
- wet weather creek

#### PROPERTY DESCRIPTION:

Welcome to an extraordinary opportunity at 1975 State Rd NN, Climax Springs, Missouri. This property features a 15,000 sq ft commercial building on approximately 20 acres, ideal for various business ventures. Equipped with 3-phase electricity, a concrete loading dock, and a lean-to with a concrete floor, this facility is perfect for manufacturing and warehousing.