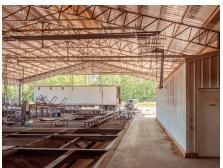

#### **PROPERTY HIGHLIGHTS:**

- 15,000 sq ft building with a covered lean to with concrete floors
- 3 phase electricity
- easy access for big trucks from a paved road
- concrete loading dock

- room to expand
- manufacturers dream
- wet weather creek

#### PROPERTY DESCRIPTION:

Welcome to an extraordinary opportunity at 1975 State Rd NN, Climax Springs, Missouri. This property features a 15,000 sq ft commercial building on approximately 20 acres, ideal for various business ventures. Equipped with 3-phase electricity, a concrete loading dock, and a lean-to with a concrete floor, this facility is perfect for manufacturing and warehousing.