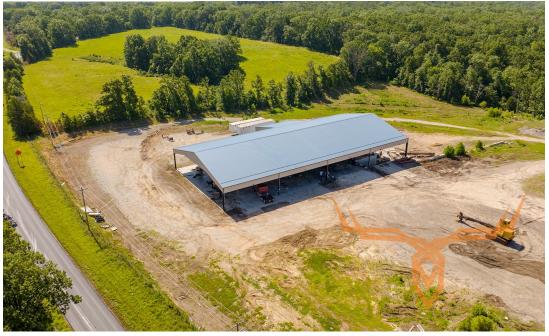

#### **PROPERTY HIGHLIGHTS:**

- 15,000 sq ft building with a covered lean to with concrete floors
- 3 phase electricity
- easy access for big trucks from a paved road
- concrete loading dock

- room to expand
- manufacturers dream
- wet weather creek

#### PROPERTY DESCRIPTION:

Welcome to an extraordinary opportunity at 1975 State Rd NN, Climax Springs, Missouri. This property features a 15,000 sq ft commercial building on approximately 20 acres, ideal for various business ventures. Equipped with 3-phase electricity, a concrete loading dock, and a lean-to with a concrete floor, this facility is perfect for manufacturing and warehousing.

The land includes a wet weather creek and is home to diverse wildlife, offering a serene business environment. The property has easy access for large trucks from the paved road, enhancing logistics operations. With ample room for expansion, this site can accommodate additional buildings, parking, or storage.