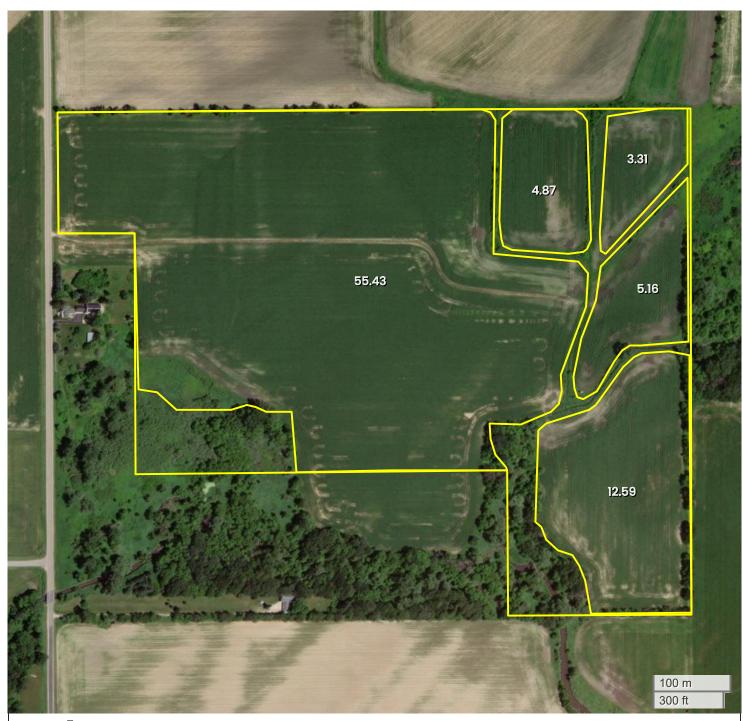

## BAERWOLF FARMS (93.00 AC TOTAL, 81.36 AC TILLABLE)

## **AERIAL MAP**

Center: 43.228764, -89.141665

24-9N-11E

Bristol Township Dane County, WI

FarmWorth, LLC makes no representations or warranties, express or implied, as to the accuracy of any information, data, numerical values, boundaries, or any other information generated through the use of FarmWorth.com. User is solely responsible for independently investigating and determining all information provided through FarmWorth.com prior to use and waives any and all claims against FarmWorth, LLC for any inaccuracies or inconsistencies in the information and/or data.