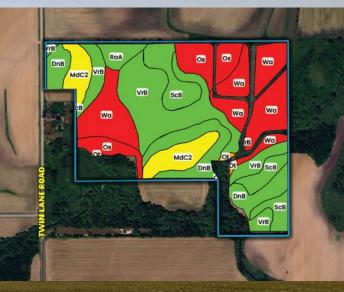

#### TILLABLE SOILS MAP

| CODE | DESCRIPTION              | ACRES | % OF FIELD | LEGEND        | OVERALL NCCPI |  |
|------|--------------------------|-------|------------|---------------|---------------|--|
| Wa   | Wacousta silty clay loam | 21.36 | 26.25%     |               | 30            |  |
| VrB  | Virgil silt loam         | 20.59 | 25.31%     |               | 80            |  |
| DnB  | Dodge silt loam          | 11.36 | 13.96%     | $\bigcirc$    | 83            |  |
| ScB  | St. Charles silt loam    | 9.37  | 11.52%     | $\bigcirc$    | 94            |  |
| Os   | Orion silt loam          | 8.23  | 10.12%     |               | 35            |  |
| MdC2 | McHenry silt loam        | 7.72  | 9.49%      | <u> </u>      | 59            |  |
| RaA  | Radford silt loam        | 2.22  | 2.73%      |               | 91            |  |
| Ot   | Otter silt loam          | 0.50  | 0.61%      |               | 46            |  |
|      |                          |       |            | AVEDACE. 62 A |               |  |

AVERAGE: 62.4