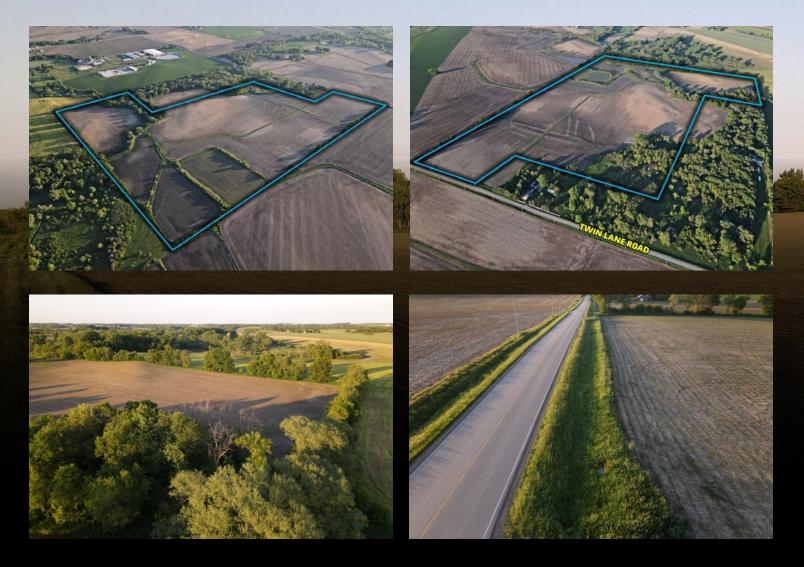

# LAND FOR SALE DANE COUNTY, WI

Twin Lane Road | Bristol, WI 53590 | Listing #17624

DILLON MUTH | 608.844.8470 WI LIC 84377-94 | Dillon.Muth@PeoplesCompany.com

92.93 ACRES M/L Peoples Company proudly presents 92.93 acres m/l of prime farmland in northern Dane County, WI. This exceptional property features 81.49 FSA cropland acres with an NCCPI rating of 63, and its primary soil types are Vigil, Dodge, and Wacousta silt loam. Located in a region celebrated for its outstanding agricultural conditions and future growth potential, this farmland offers convenient access to Madison, WI, and Columbus, WI, just 1 mile south of U.S. Highway 151.

The property benefits from hard-surfaced road access via Twin Lane Road and the tillable acreage is enhanced with drain tiling to boost yield productivity. The tillable acreage is leased through the end of 2024, providing an immediate income opportunity. This is a rare chance to expand your farming operations or diversify your investment portfolio with a high-quality agricultural asset in an area where land ownership opportunities are scarce.

## 92.93 ACRES M/L