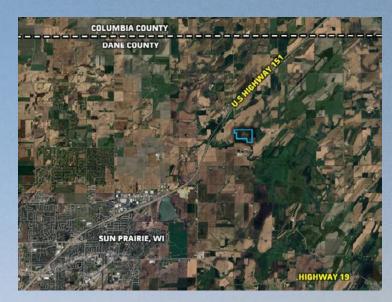

### DIRECTIONS

From Columbus, WI: Take US-151 S in Columbus and drive approximately 2.6 miles then follow US-151 S for 7 miles to Twin Lane Road in Bristol. Use exit 108 from US-151 and turn left onto Twin Lane Road. Drive approximately 1 mile south. The property sits on the east side of the road. Look for the Peoples Company sign.

From Madison, WI: Head north on US-151 for approximately 13 miles. Keep right and use exit 108 for County Hwy VV. Turn right onto Twin Lane Road. Drive approximately 1 mile south. The property sits on the east side of the road. Look for the Peoples Company sign.