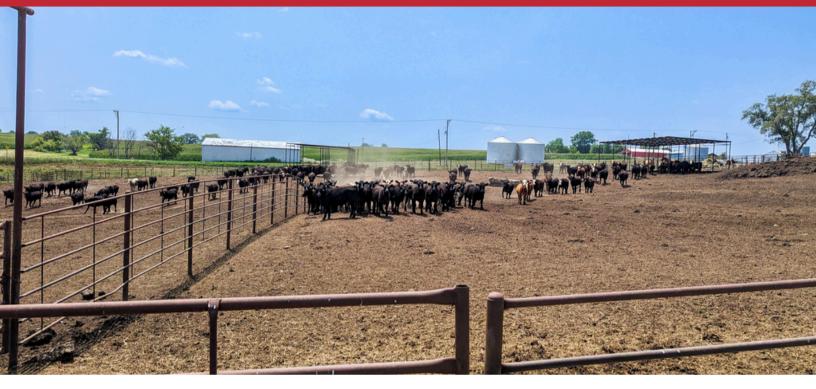

## **499 HEAD FEEDLOT**

This 5.99-acre 499-head feedlot in Wayne County is conveniently situated on pavement for easy access. Offering 2 large pens, multiple medical pens, 380 ft of concrete bunk with double neck rail, and a cattle working facility featuring concrete. Complete with a 3 bay commodity shed, rural water access, and a For-Most chute with a scale.

## **PROPERTY FEATURES**

- 5.99 acres
- Located on pavement
- 2 large pens
- 380 ft concrete bunk
- Multiple medical pens
- 3 bay commodity shed
- Rural water
- For-most chute with scale

\$199,000

- 6 bar continuous fence
- Concrete cattle working facility
- · Hard surface road