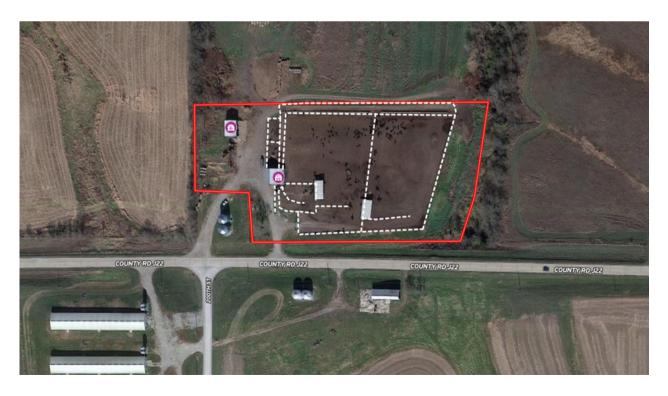

# For Sale

2092 County Road, J22

Promise City, IA 52583

## **499 HEAD FEEDLOT**

This 5.99-acre 499-head feedlot in Wayne County is conveniently situated on pavement for easy access. Offering 2 large pens, multiple medical pens, 380 ft of concrete bunk with double neck rail, and a cattle working facility featuring concrete. Complete with a 3 bay commodity shed, rural water access, and a For-Most chute with a scale.

## **PROPERTY FEATURES**

- 5.99 acres
- Located on pavement
- 2 large pens
- 380 ft concrete bunk
- Multiple medical pens
- 3 bay commodity shed
- Rural water
- For-most chute with scale

\$199,000

- 6 bar continuous fence
- Concrete cattle working facility
- · Hard surface road

#### **Landon Schrage**

Land/Agriculture Real Estate Sales

- **Q** 319-939-8360
- landon@wbrealty.com

| PROPERTY DETAILS |                                            |
|------------------|--------------------------------------------|
| Address          | 2092 County Rd J22, Promise City, IA 52583 |
| Туре             | Feedlot                                    |
| Head Space       | 499                                        |
| Size             | 5.99 Acres                                 |
| County           | Wayne                                      |
| Power            | Yes                                        |
| Water            | Rural Water                                |
| Fencing          | 6 Bar Continuous                           |
| Property Taxes   | \$146 Per Year                             |
| Zoning           | Agriculture                                |
| Notes            | Non-Permitted                              |