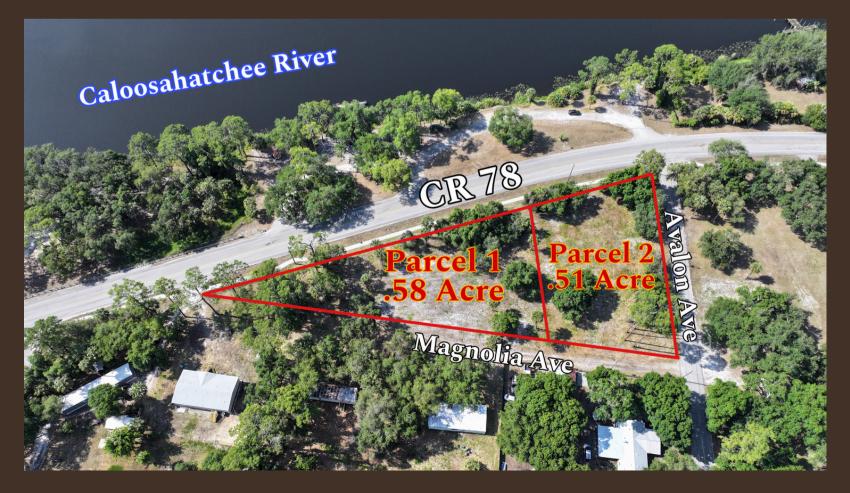

## PREMIER HOMESITES WITH A RIVER VIEW!

LOCATION: #1: Magnolia Avenue

.58+/- Acre Homesite

#2: 500 Avalon Avenue

.51 +/- Acre Homesite

863-673-0829 SHERRI DENNING SHERRI@SOLAND.COM

**COUNTY:** Hendry

STRAP #1: 1-29-42-32-050-0000.2740 (West)

STRAP #2: 1-29-42-32-050-0000.2670 (East)

2023 TAX: \$450 +/- each lot (estimated vacant lot)

Enjoy the best of both worlds - stunning residential home sites located just outside the city limits of LaBelle, FL. River view - no riverfront taxes - no deed restrictions - across from public boat ramp/docks/BBQ areas and popular Tiki Bar less than one mile.