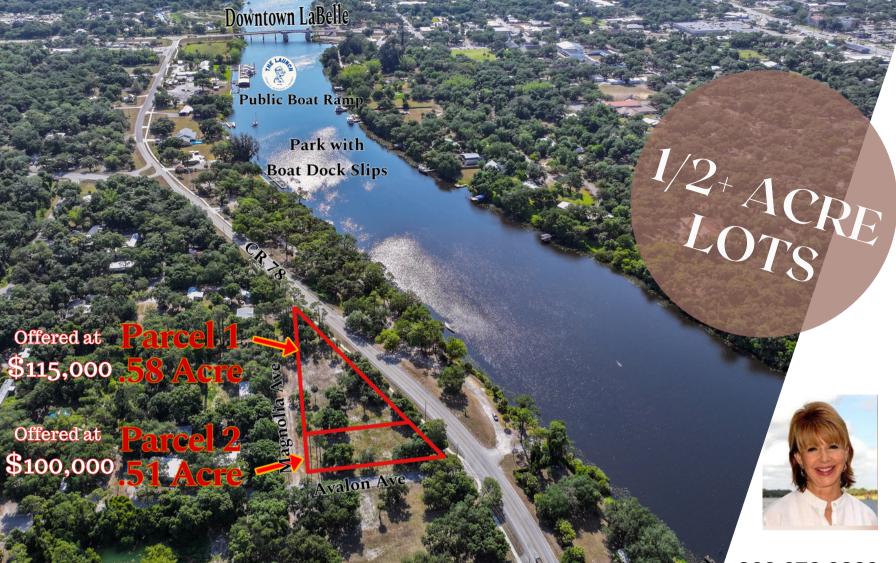

## PREMIER HOMESITES WITH A RIVER VIEW!

LOCATION: #1: Magnolia Avenue

.58+/- Acre Homesite

#2: 500 Avalon Avenue

.51 +/- Acre Homesite

863-673-0829 SHERRI DENNING SHERRI@SOLAND.COM

**COUNTY:** Hendry

STRAP #1: 1-29-42-32-050-0000.2740 (West)

STRAP #2: 1-29-42-32-050-0000.2670 (East)

2023 TAX: \$450 +/- each lot (estimated vacant lot)

Enjoy the best of both worlds - stunning residential home sites located just outside the city limits of LaBelle, FL. River view - no riverfront taxes - no deed restrictions - across from public boat ramp/docks/BBQ areas and popular Tiki Bar less than one mile.