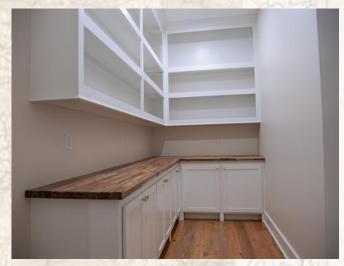

### **PROPERTY INFORMATION:**

- 7.2+/- Acres
- Remodeled Home with 5,000+/- Square Feet, 4 Bedrooms, 3 Baths
- Granite Countertops
- Hidden Kitchen Pantry
- Hardwood Floors
- New Plumbing, Electrical, HVAC
- Outdoor Covered Pavilion

If you have been looking for a home with room to roam outdoors, this is the place for you! Situated on 7.2+/- peaceful acres in Yazoo County, MS at the corner of Davis Road and Hwy 433 is a beautiful move-in-ready home! The professionally remodeled and upgraded 5,000+/- square foot house features four bedrooms, each with walk-in closets, three full baths, new hardwood floors throughout, a spacious covered front porch, two car garage and much more. The bright, generous sized kitchen is a chef's dream complete with a hidden walk-in pantry, large island, coffee bar, granite counters and ample storage space in the drawers and cabinets.