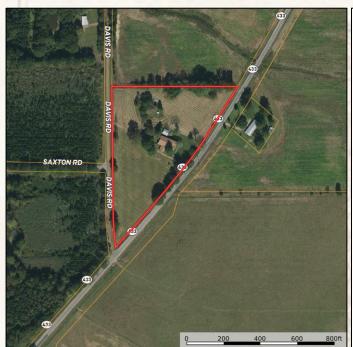

### LOCATION:

- Yazoo County, MS
- Corner of Davis Road and Highway 433
- 8 Minutes to the Benton Country Club
- 23 Minutes to Yazoo City
- 30 Minutes to Flora
- 25 Minutes to Canton
- 35 Minutes to Madison

### **COORDINATES:**

• 32.9043, -90.186

### **PROPERTY INFORMATION:**

- 7.2+/- Acres
- Remodeled Home with 5,000+/- Square Feet, 4 Bedrooms, 3 Baths
- Granite Countertops
- Hidden Kitchen Pantry
- Hardwood Floors
- New Plumbing, Electrical, HVAC
- Outdoor Covered Pavilion

With large oak trees and a spacious yard, the children will have plenty of room to roam and grow. Install a pool for more family fun or plant a garden and grown your own food. The driveway allows entry to the house from both Davis Road and Highway 433 for easy on and off access.