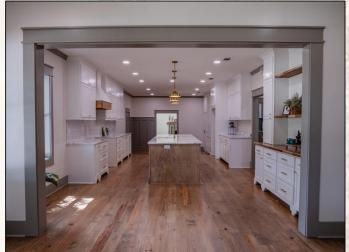

### **PROPERTY INFORMATION:**

- 7.2+/- Acres
- Remodeled Home with 5,000+/- Square Feet, 4 Bedrooms, 3 Baths
- Granite Countertops
- Hidden Kitchen Pantry
- Hardwood Floors
- New Plumbing, Electrical, HVAC
- Outdoor Covered Pavilion

If you have been looking for a home with room to roam outdoors, this is the place for you! Situated on 7.2+/- peaceful acres in Yazoo County, MS at the corner of Davis Road and Hwy 433 is a beautiful move-in-ready home! The professionally remodeled and upgraded 5,000+/- square foot house features four bedrooms, each with walk-in closets, three full baths, new hardwood floors throughout, a spacious covered front porch, two car garage and much more. The bright, generous sized kitchen is a chef's dream complete with a hidden walk-in pantry, large island, coffee bar, granite counters and ample storage space in the drawers and cabinets.