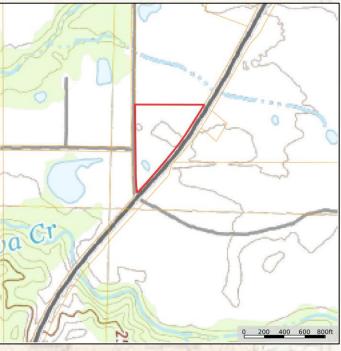

### LOCATION:

- Yazoo County, MS
- Corner of Davis Road and Highway 433
- 8 Minutes to the Benton Country Club
- 23 Minutes to Yazoo City
- 30 Minutes to Flora
- 25 Minutes to Canton
- 35 Minutes to Madison

### **COORDINATES:**

• 32.9043, -90.186

### **PROPERTY INFORMATION:**

- 7.2+/- Acres
- Remodeled Home with 5,000+/- Square Feet, 4 Bedrooms, 3 Baths
- Granite Countertops
- Hidden Kitchen Pantry
- Hardwood Floors
- New Plumbing, Electrical, HVAC
- Outdoor Covered Pavilion

With large oak trees and a spacious yard, the children will have plenty of room to roam and grow. Install a pool for more family fun or plant a garden and grown your own food. The driveway allows entry to the house from both Davis Road and Highway 433 for easy on and off access.