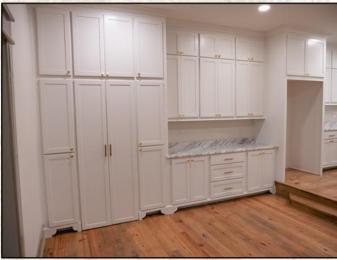

### **PROPERTY INFORMATION:**

- 7.2+/- Acres
- Remodeled Home with 5,000+/- Square Feet, 4 Bedrooms, 3 Baths
- Granite Countertops
- Hidden Kitchen Pantry
- Hardwood Floors
- New Plumbing, Electrical, HVAC
- Outdoor Covered Pavilion

If you have been looking for a home with room to roam outdoors, this is the place for you! Situated on 7.2+/- peaceful acres in Yazoo County, MS at the corner of Davis Road and Hwy 433 is a beautiful move-in-ready home! The professionally remodeled and upgraded 5,000+/- square foot house features four bedrooms, each with walk-in closets, three full baths, new hardwood floors throughout, a spacious covered front porch, two car garage and much more. The bright, generous sized kitchen is a chef's dream complete with a hidden walk-in pantry, large island, coffee bar, granite counters and ample storage space in the drawers and cabinets.