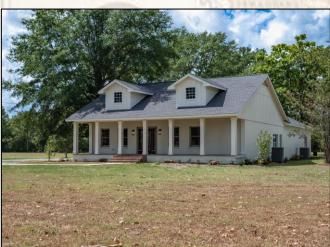

If you have been looking for a home with room to roam outdoors, this is the place for you! Situated on 7.2+/- peaceful acres in Yazoo County, MS at the corner of Davis Road and Hwy 433 is a beautiful move-in-ready home! The professionally remodeled and upgraded 5,000+/- square foot house features four bedrooms, each with walk-in closets, three full baths, new hardwood floors throughout, a spacious covered front porch, two car garage and much more. The bright, generous sized kitchen is a chef's dream complete with a hidden walk-in pantry, large island, coffee bar, granite counters and ample storage space in the drawers and cabinets.

### **PROPERTY INFORMATION:**

- 7.2+/- Acres
- Remodeled Home with 5,000+/- Square Feet, 4 Bedrooms, 3 Baths
- Granite Countertops
- Hidden Kitchen Pantry
- Hardwood Floors
- New Plumbing, Electrical, HVAC
- Outdoor Covered Pavilion