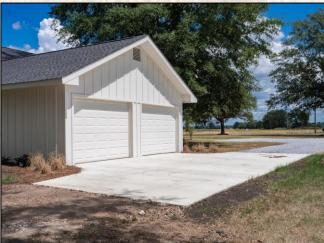

If you have been looking for a home with room to roam outdoors, this is the place for you! Situated on 7.2+/- peaceful acres in Yazoo County, MS at the corner of Davis Road and Hwy 433 is a beautiful move-in-ready home! The professionally remodeled and upgraded 5,000+/- square foot house features four bedrooms, each with walk-in closets, three full baths, new hardwood floors throughout, a spacious covered front porch, two car garage and much more. The bright, generous sized kitchen is a chef's dream complete with a hidden walk-in pantry, large island, coffee bar, granite counters and ample storage space in the drawers and cabinets.

The home offers all new plumbing, HVAC and electrical along with a new roof, tankless hot water heater, new fixtures and lighting, new drywall with fresh paint and all new cabinetry. Even the exterior walkways, driveway, landscaping, and covered outdoor pavilion area is new. Start inviting friends and family over, there is room for everyone!