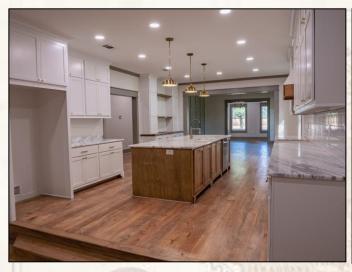

### **PROPERTY INFORMATION:**

- 7.2+/- Acres
- Remodeled Home with 5,000+/- Square Feet, 4 Bedrooms, 3 Baths
- Granite Countertops
- Hidden Kitchen Pantry
- Hardwood Floors
- New Plumbing, Electrical, HVAC
- Outdoor Covered Pavilion

If you have been looking for a home with room to roam outdoors, this is the place for you! Situated on 7.2+/- peaceful acres in Yazoo County, MS at the corner of Davis Road and Hwy 433 is a beautiful move-in-ready home! The professionally remodeled and upgraded 5,000+/- square foot house features four bedrooms, each with walk-in closets, three full baths, new hardwood floors throughout, a spacious covered front porch, two car garage and much more. The bright, generous sized kitchen is a chef's dream complete with a hidden walk-in pantry, large island, coffee bar, granite counters and ample storage space in the drawers and cabinets.