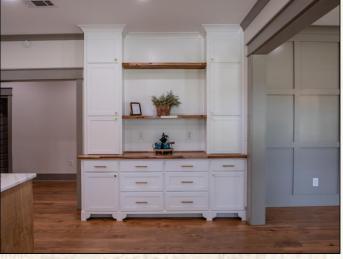

### **PROPERTY INFORMATION:**

- 7.2+/- Acres
- Remodeled Home with 5,000+/- Square Feet, 4 Bedrooms, 3 Baths
- Granite Countertops
- Hidden Kitchen Pantry
- Hardwood Floors
- New Plumbing, Electrical, HVAC
- Outdoor Covered Pavilion

If you have been looking for a home with room to roam outdoors, this is the place for you! Situated on 7.2+/- peaceful acres in Yazoo County, MS at the corner of Davis Road and Hwy 433 is a beautiful move-in-ready home! The professionally remodeled and upgraded 5,000+/- square foot house features four bedrooms, each with walk-in closets, three full baths, new hardwood floors throughout, a spacious covered front porch, two car garage and much more. The bright, generous sized kitchen is a chef's dream complete with a hidden walk-in pantry, large island, coffee bar, granite counters and ample storage space in the drawers and cabinets.