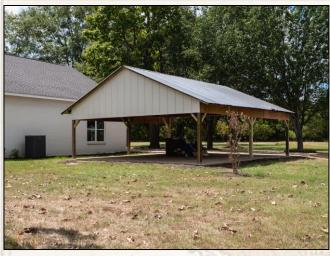

### **PROPERTY INFORMATION:**

- 7.2+/- Acres
- Remodeled Home with 5,000+/- Square Feet, 4 Bedrooms, 3 Baths
- Granite Countertops
- Hidden Kitchen Pantry
- Hardwood Floors
- New Plumbing, Electrical, HVAC
- Outdoor Covered Pavilion

The home offers all new plumbing, HVAC and electrical along with a new roof, tankless hot water heater, new fixtures and lighting, new drywall with fresh paint and all new cabinetry. Even the exterior walkways, driveway, landscaping, and covered outdoor pavilion area is new. Start inviting friends and family over, there is room for everyone!