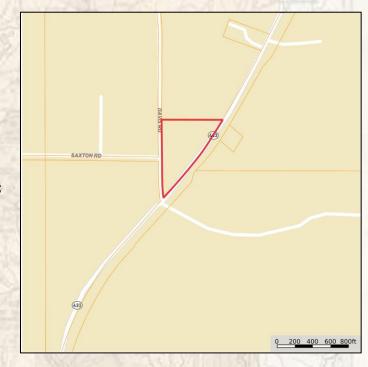

### LOCATION:

- Yazoo County, MS
- Corner of Davis Road and Highway 433
- 8 Minutes to the Benton Country Club
- 23 Minutes to Yazoo City
- 30 Minutes to Flora
- 25 Minutes to Canton
- 35 Minutes to Madison

### **COORDINATES:**

• 32.9043, -90.186

### **PROPERTY INFORMATION:**

- 7.2+/- Acres
- Remodeled Home with 5,000+/- Square Feet, 4 Bedrooms, 3 Baths
- Granite Countertops
- Hidden Kitchen Pantry
- Hardwood Floors
- New Plumbing, Electrical, HVAC
- Outdoor Covered Pavilion

With large oak trees and a spacious yard, the children will have plenty of room to roam and grow. Install a pool for more family fun or plant a garden and grown your own food. The driveway allows entry to the house from both Davis Road and Highway 433 for easy on and off access.