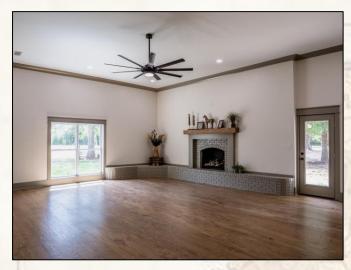

If you have been looking for a home with room to roam outdoors, this is the place for you! Situated on 7.2+/- peaceful acres in Yazoo County, MS at the corner of Davis Road and Hwy 433 is a beautiful move-in-ready home! The professionally remodeled and upgraded 5,000+/- square foot house features four bedrooms, each with walk-in closets, three full baths, new hardwood floors throughout, a spacious covered front porch, two car garage and much more. The bright, generous sized kitchen is a chef's dream complete with a hidden walk-in pantry, large island, coffee bar, granite counters and ample storage space in the drawers and cabinets.

The home offers all new plumbing, HVAC and electrical along with a new roof, tankless hot water heater, new fixtures and lighting, new drywall with fresh paint and all new cabinetry. Even the exterior walkways, driveway, landscaping, and covered outdoor pavilion area is new. Start inviting friends and family over, there is room for everyone!