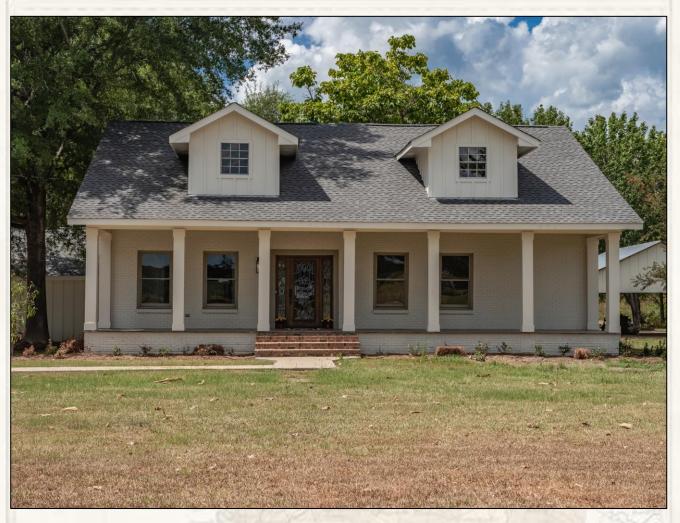

### **PROPERTY INFORMATION:**

- 7.2+/- Acres
- Remodeled Home with 5,000+/- Square Feet, 4 Bedrooms, 3 Baths
- Granite Countertops
- Hidden Kitchen Pantry
- Hardwood Floors
- New Plumbing, Electrical, HVAC
- Outdoor Covered Pavilion

If you have been looking for a home with room to roam outdoors, this is the place for you! Situated on 7.2+/- peaceful acres in Yazoo County, MS at the corner of Davis Road and Hwy 433 is a beautiful move-in-ready home! The professionally remodeled and upgraded 5,000+/- square foot house features four bedrooms, each with walk-in closets, three full baths, new hardwood floors throughout, a spacious covered front porch, two car garage and much more. The bright, generous sized kitchen is a chef's dream complete with a hidden walk-in pantry, large island, coffee bar, granite counters and ample storage space in the drawers and cabinets.

The home offers all new plumbing, HVAC and electrical along with a new roof, tankless hot water heater, new fixtures and lighting, new drywall with fresh paint and all new cabinetry. Even the exterior walkways, driveway, landscaping, and covered outdoor pavilion area is new. Start inviting friends and family over, there is room for everyone!