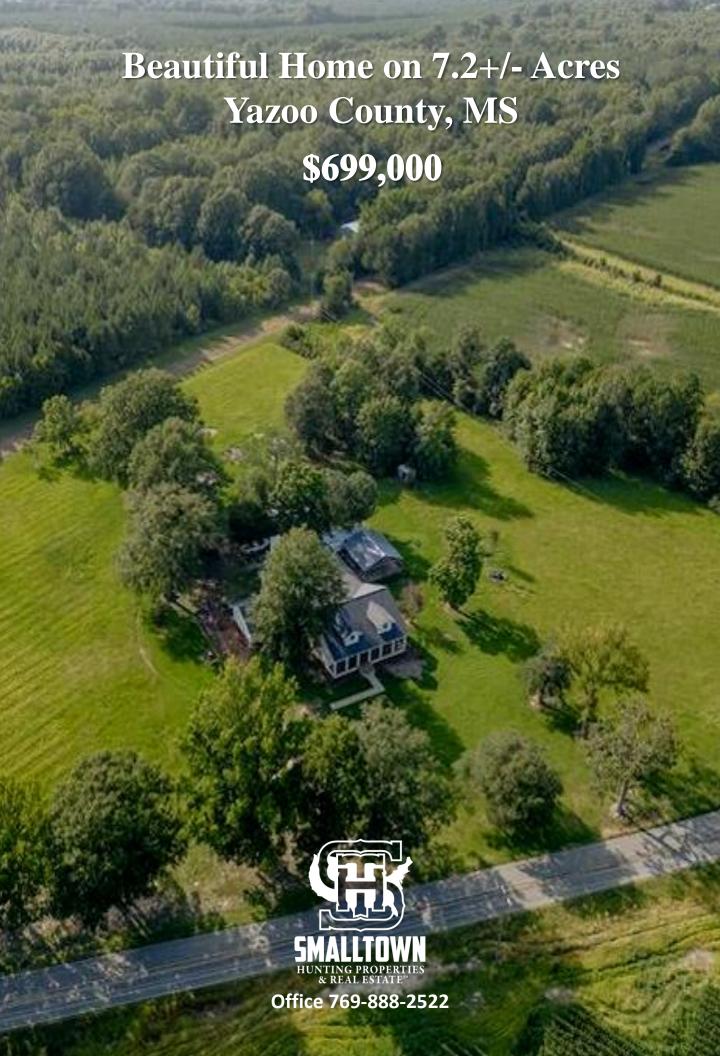

### PROPERTY PROFILE

7243 Highway 433, Benton, MS 39039

### LOCATION:

- Yazoo County, MS
- Corner of Davis Road and Highway 433
- 8 Minutes to the Benton Country Club
- 23 Minutes to Yazoo City
- 30 Minutes to Flora
- 25 Minutes to Canton
- 35 Minutes to Madison

### **PROPERTY INFORMATION:**

- 7.2+/- Acres
- Remodeled Home with 5,000+/- Square Feet, 4 Bedrooms, 3 Baths
- Granite Countertops
- Hidden Kitchen Pantry
- Hardwood Floors
- New Plumbing, Electrical, HVAC
- Outdoor Covered Pavilion

If you have been looking for a home with room to roam outdoors, this is the place for you! Situated on 7.2+/- peaceful acres in Yazoo County, MS at the corner of Davis Road and Hwy 433 is a beautiful move-in-ready home! The professionally remodeled and upgraded 5,000+/- square foot house features four bedrooms, each with walk-in closets, three full baths, new hardwood floors throughout, a spacious covered front porch, two car garage and much more. The bright, generous sized kitchen is a chef's dream complete with a hidden walk-in pantry, large island, coffee bar, granite counters and ample storage space in the drawers and cabinets.