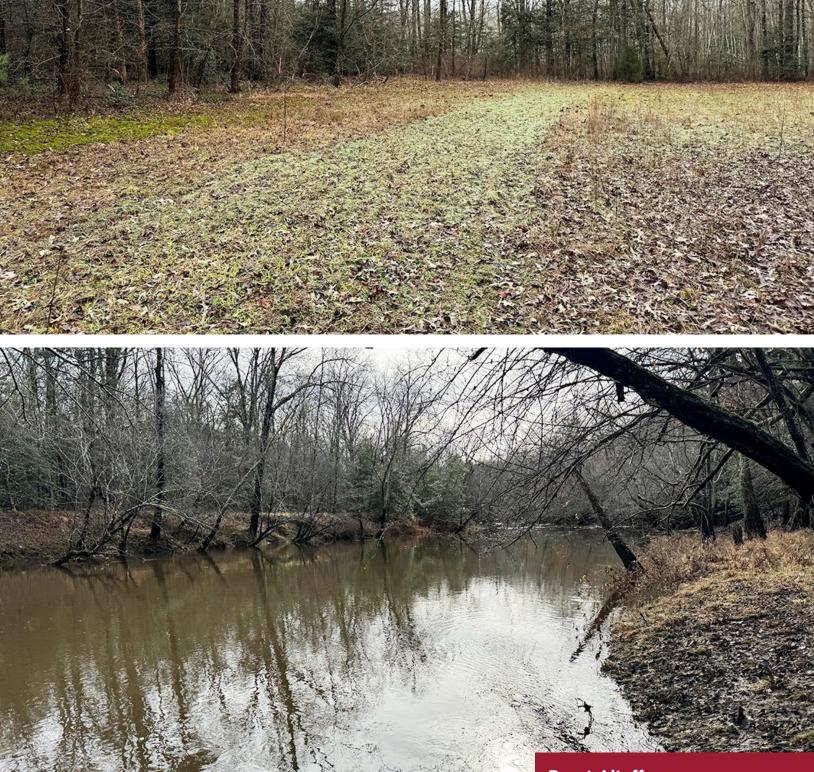

#### **Features**

**THE PROPERTY** contains 341.2± acres by survey (Deed Book 267, page 794) **LONG RIVER FRONTAGE**, 2.8± miles of river frontage on the Mattaponi

river. The property has 175± acres of upland consisting of 161± acres recently harvested, with reforestation planned to be completed early 2025 at the Seller's expense. The balance of the upland area is comprised of several small wildlife fields and wooded buffers. The remainder of the Property's acreage, 166± acres, consists of mature hardwood river bottom, 40± acres of which was included in the timber sale and has not been harvested (as of July 1, 2024).

**THE TIMBER HARVEST** was professionally planned and designed to leave intact buffers along the upland river frontage and excluded a majority of the hardwood river bottom. Of the 201± acres included in the harvest, only 40± acres is remaining to be harvested. The harvest contract term will expire in December of 2025, however it is currently is expected to wrap up in the fall of 2024 pending favorable weather and markets. There remains a significant amount of timber on the 140± acres excluded from the timber harvest area.

**DEEDED ACCESS** is afforded to the property via a 20-foot wide deeded easement leading to Burke's Bridge Road (SR654) along an existing logging road.

**WATERFOWL** habitat is abundant with multiple wetlands along the river and two main open swamps that are ideal for migrating waterfowl.