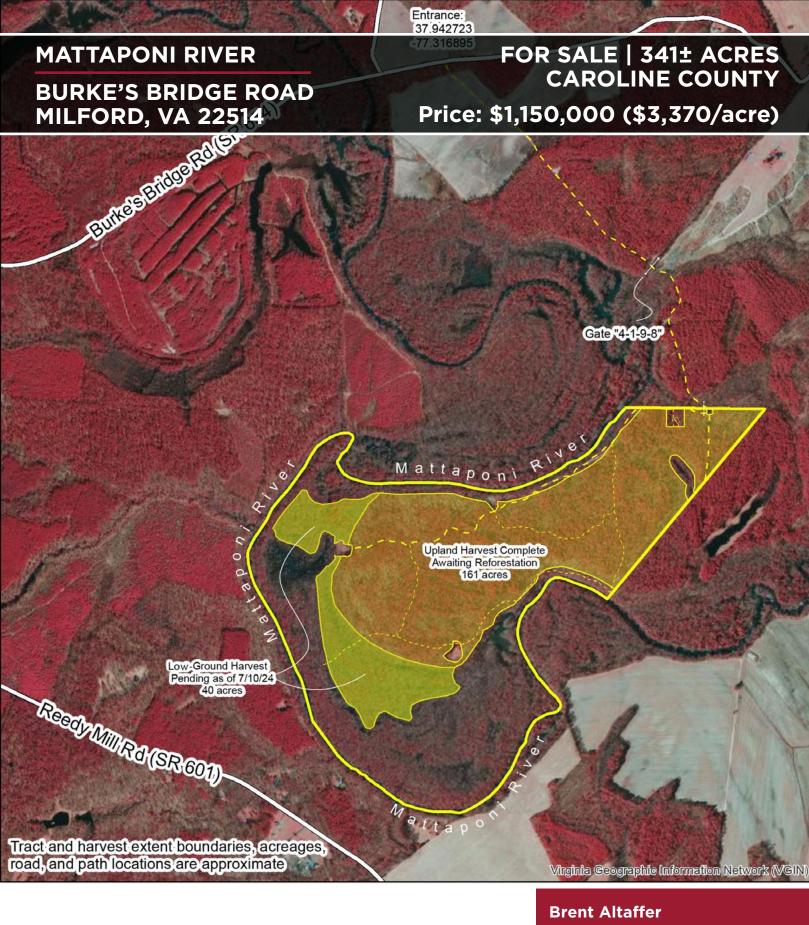

#### **Features**

**THE PROPERTY** contains 341.2± acres by survey (Deed Book 267, page 794) **LONG RIVER FRONTAGE**, 2.8± miles of river frontage on the Mattaponi

river. The property has 175± acres of upland consisting of 161± acres recently harvested, with reforestation planned to be completed early 2025 at the Seller's expense. The balance of the upland area is comprised of several small wildlife fields and wooded buffers. The remainder of the Property's acreage, 166± acres, consists of mature hardwood river bottom, 40± acres of which was included in the timber sale and has not been harvested (as of July 1, 2024).

**THE TIMBER HARVEST** was professionally planned and designed to leave intact buffers along the upland river frontage and excluded a majority of the hardwood river bottom. Of the 201± acres included in the harvest, only 40± acres is remaining to be harvested. The harvest contract term will expire in December of 2025, however it is currently is expected to wrap up in the fall of 2024 pending favorable weather and markets. There remains a significant amount of timber on the 140± acres excluded from the timber harvest area.

**DEEDED ACCESS** is afforded to the property via a 20-foot wide deeded easement leading to Burke's Bridge Road (SR654) along an existing logging road.

**WATERFOWL** habitat is abundant with multiple wetlands along the river and two main open swamps that are ideal for migrating waterfowl.