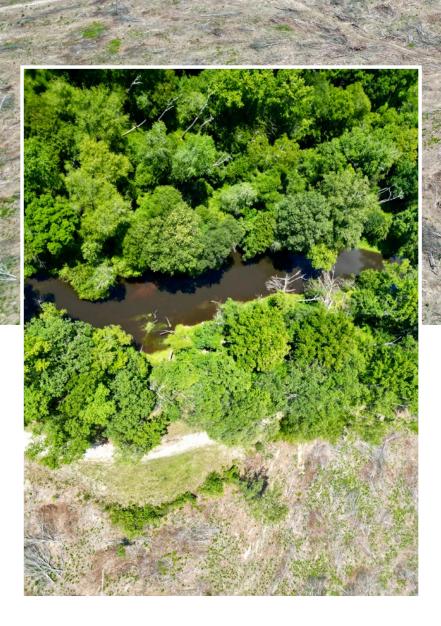

#### **Features**

**THE PROPERTY** contains 341.2± acres by survey (Deed Book 267, page 794) **LONG RIVER FRONTAGE**, 2.8± miles of river frontage on the Mattaponi

river. The property has 175± acres of upland consisting of 161± acres recently harvested, with reforestation planned to be completed early 2025 at the Seller's expense. The balance of the upland area is comprised of several small wildlife fields and wooded buffers. The remainder of the Property's acreage, 166± acres, consists of mature hardwood river bottom, 40± acres of which was included in the timber sale and has not been harvested (as of July 1, 2024).

**DEEDED ACCESS** is afforded to the property via a 20-foot wide deeded easement leading to Burke's Bridge Road (SR654) along an existing logging road.

**WATERFOWL** habitat is abundant with multiple wetlands along the river and two main open swamps that are ideal for migrating waterfowl.