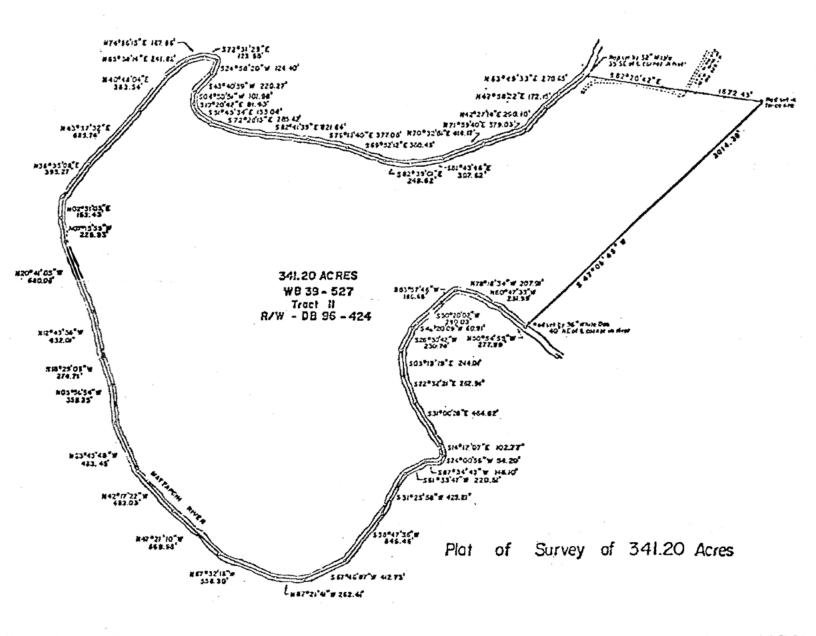

#### **Features**

**THE PROPERTY** contains 341.2± acres by survey (Deed Book 267, page 794) **LONG RIVER FRONTAGE**, 2.8± miles of river frontage on the Mattaponi

river. The property has 175± acres of upland consisting of 161± acres recently harvested, with reforestation planned to be completed early 2025 at the Seller's expense. The balance of the upland area is comprised of several small wildlife fields and wooded buffers. The remainder of the Property's acreage, 166± acres, consists of mature hardwood river bottom, 40± acres of which was included in the timber sale and has not been harvested (as of July 1, 2024).