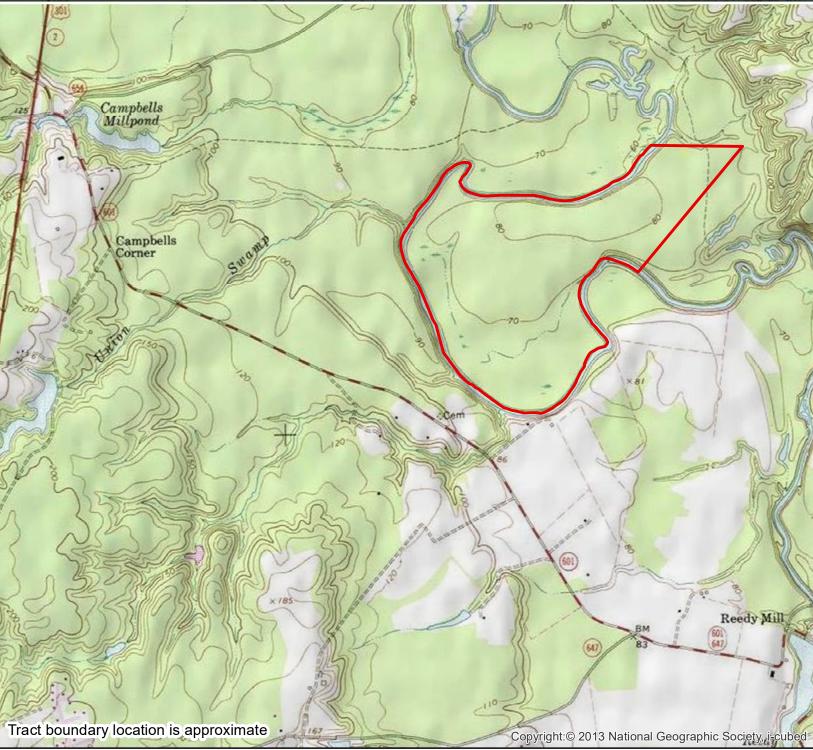

#### **Features**

**THE PROPERTY** contains 341.2± acres by survey (Deed Book 267, page 794) **LONG RIVER FRONTAGE**, 2.8± miles of river frontage on the Mattaponi

river. The property has 175± acres of upland consisting of 161± acres recently harvested, with reforestation planned to be completed early 2025 at the Seller's expense. The balance of the upland area is comprised of several small wildlife fields and wooded buffers. The remainder of the Property's acreage, 166± acres, consists of mature hardwood river bottom, 40± acres of which was included in the timber sale and has not been harvested (as of July 1, 2024).

**DEEDED ACCESS** is afforded to the property via a 20-foot wide deeded easement leading to Burke's Bridge Road (SR654) along an existing logging road.

**WATERFOWL** habitat is abundant with multiple wetlands along the river and two main open swamps that are ideal for migrating waterfowl.

**THE PROPERTY** also has signs of healthy **DEER** and **TURKEY** populations.

**LOCATED** 20 minutes from the suburbs of Richmond and close to the I-95 Corridor.