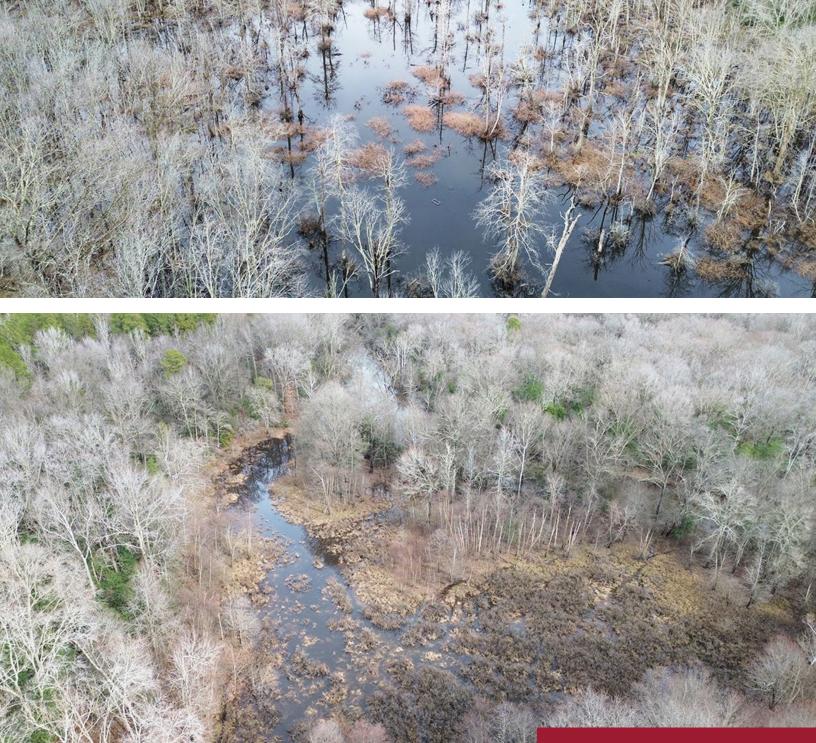

**DEEDED ACCESS** is afforded to the property via a 20-foot wide deeded easement leading to Burke's Bridge Road (SR654) along an existing logging road.

**WATERFOWL** habitat is abundant with multiple wetlands along the river and two main open swamps that are ideal for migrating waterfowl.

**THE PROPERTY** also has signs of healthy **DEER** and **TURKEY** populations.

**LOCATED** 20 minutes from the suburbs of Richmond and close to the I-95 Corridor.