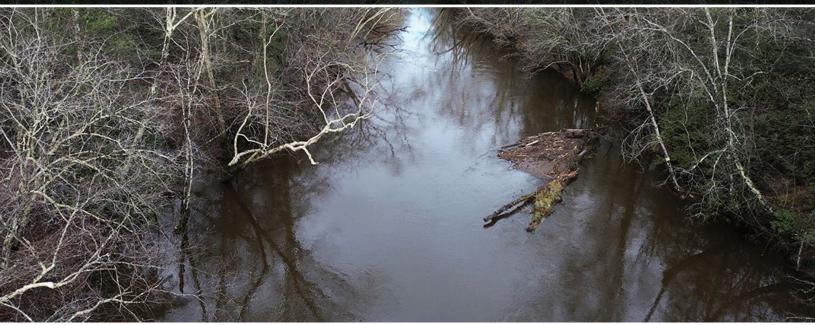

#### **Features**

**THE PROPERTY** contains 341.2± acres by survey (Deed Book 267, page 794) **LONG RIVER FRONTAGE**, 2.8± miles of river frontage on the Mattaponi

river. The property has 175± acres of upland consisting of 161± acres recently harvested, with reforestation planned to be completed early 2025 at the Seller's expense. The balance of the upland area is comprised of several small wildlife fields and wooded buffers. The remainder of the Property's acreage, 166± acres, consists of mature hardwood river bottom, 40± acres of which was included in the timber sale and has not been harvested (as of July 1, 2024).

**DEEDED ACCESS** is afforded to the property via a 20-foot wide deeded easement leading to Burke's Bridge Road (SR654) along an existing logging road.

**WATERFOWL** habitat is abundant with multiple wetlands along the river and two main open swamps that are ideal for migrating waterfowl.

**THE PROPERTY** also has signs of healthy **DEER** and **TURKEY** populations.

**LOCATED** 20 minutes from the suburbs of Richmond and close to the I-95 Corridor.