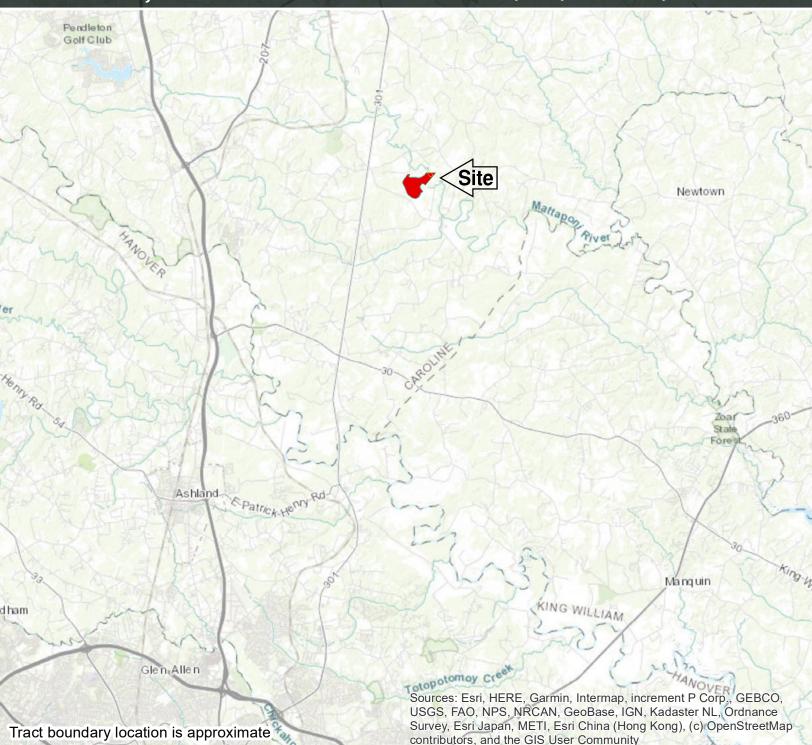

**DEEDED ACCESS** is afforded to the property via a 20-foot wide deeded easement leading to Burke's Bridge Road (SR654) along an existing logging road.

**WATERFOWL** habitat is abundant with multiple wetlands along the river and two main open swamps that are ideal for migrating waterfowl.

**THE PROPERTY** also has signs of healthy **DEER** and **TURKEY** populations.

**LOCATED** 20 minutes from the suburbs of Richmond and close to the I-95 Corridor.