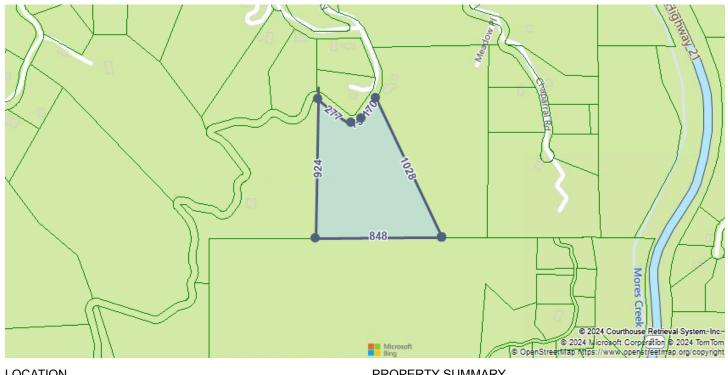

## LOCATION

| Property Address     | No Address Available<br>ID 83716 |
|----------------------|----------------------------------|
| Subdivision          | Wilderness Ranch Avg             |
| County               | Boise County, ID                 |
| GENERAL PARCEL INF   | ORMATION                         |
| Parcel ID/Tax ID     | RP083040000140                   |
| Alternate Parcel ID  |                                  |
| Account Number       |                                  |
| District/Ward        | 028000                           |
| 2020 Census Trct/Blk | 9502.01/2                        |
|                      |                                  |

|                                                                             |                             |          | Exempt Reason   |             |
|-----------------------------------------------------------------------------|-----------------------------|----------|-----------------|-------------|
| AXES                                                                        |                             |          |                 |             |
| ax Year                                                                     | City Taxes C                | County 1 | axes            | Total Taxes |
| )23                                                                         |                             |          |                 | \$625.38    |
| 22                                                                          |                             |          |                 | \$688.61    |
| 21                                                                          |                             |          |                 | \$506.32    |
| 20                                                                          |                             |          |                 | \$460.44    |
| 9                                                                           |                             |          |                 | \$575.30    |
| 7                                                                           |                             |          |                 | \$557.30    |
|                                                                             |                             |          |                 | \$613.60    |
|                                                                             |                             |          |                 | \$633.12    |
| RTGAGE HISTORY                                                              | ,                           |          |                 |             |
| ortgages were found fo                                                      | or this parcel.             |          |                 |             |
| OPERTY CHARACI                                                              | ERISTICS: BUILDING          |          |                 |             |
| uildings were found for                                                     |                             |          |                 |             |
| PERTY CHARACT                                                               | ERISTICS: EXTRA FEATURES    |          |                 |             |
| tra features were found                                                     |                             |          |                 |             |
| OPERTY CHARACT                                                              |                             |          |                 |             |
| d Use                                                                       | Residential Vacant Land     |          | Lot Dimensions  |             |
| k/Lot                                                                       | /14                         |          | Lot Square Feet | 557,132     |
| ude/Longitude                                                               | 43.655459°/-115.986642°     |          | Acreage         | 12.79       |
|                                                                             | ERISTICS: UTILITIES/AREA    |          |                 |             |
| Source                                                                      | ENOTION. OTHER LOCAREA      |          | Road Type       |             |
| ric Source                                                                  |                             |          | Topography      |             |
| er Source                                                                   | Yes                         |          | District Trend  |             |
| er Source                                                                   | Yes                         |          | School District |             |
|                                                                             |                             |          |                 |             |
| na Code                                                                     |                             |          |                 |             |
| -                                                                           |                             |          |                 |             |
| er Type                                                                     |                             |          |                 |             |
| AL DESCRIPTION                                                              |                             |          |                 |             |
| er Type<br>AL DESCRIPTION<br>livision                                       | Wilderness Ranch Avg        |          | Plat Book/Page  |             |
| er Type<br>GAL DESCRIPTION<br>division<br>k/Lot                             | Wilderness Ranch Avg<br>/14 |          | District/Ward   | 028000      |
| ing Code<br>ner Type<br>GAL DESCRIPTION<br>odivision<br>ck/Lot<br>ccription | Wilderness Ranch Avg        | Ranch Si | District/Ward   | 028000      |
| Type<br>L DESCRIPTION<br>vision<br>Lot                                      | Wilderness Ranch Avg<br>/14 | Ranch Si | District/Ward   | 028000      |