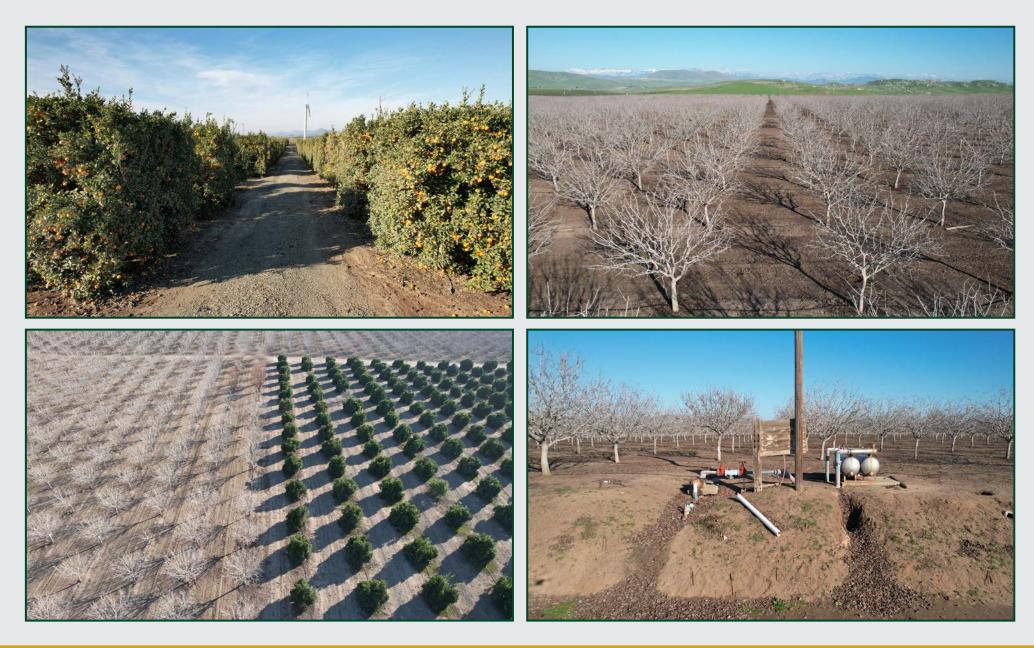

#### DESCRIPTION

Available for sale is a diversified property planted to desirable citrus varieties and pistachios in Terra Bella Irrigation District. The property features Tango mandarins, Cara Cara navels and Kerman pistachios.

#### PLANTINGS

- 10± acres of Tango mandarins planted in 2009 and 2014.
- 10± acres of Cara Cara navels planted in 2009 and 2014.
- 38± acres of Kerman pistachios planted in 2012.

### **PROPERTY PHOTOS**

**58.23± Acres** Tulare County, CA