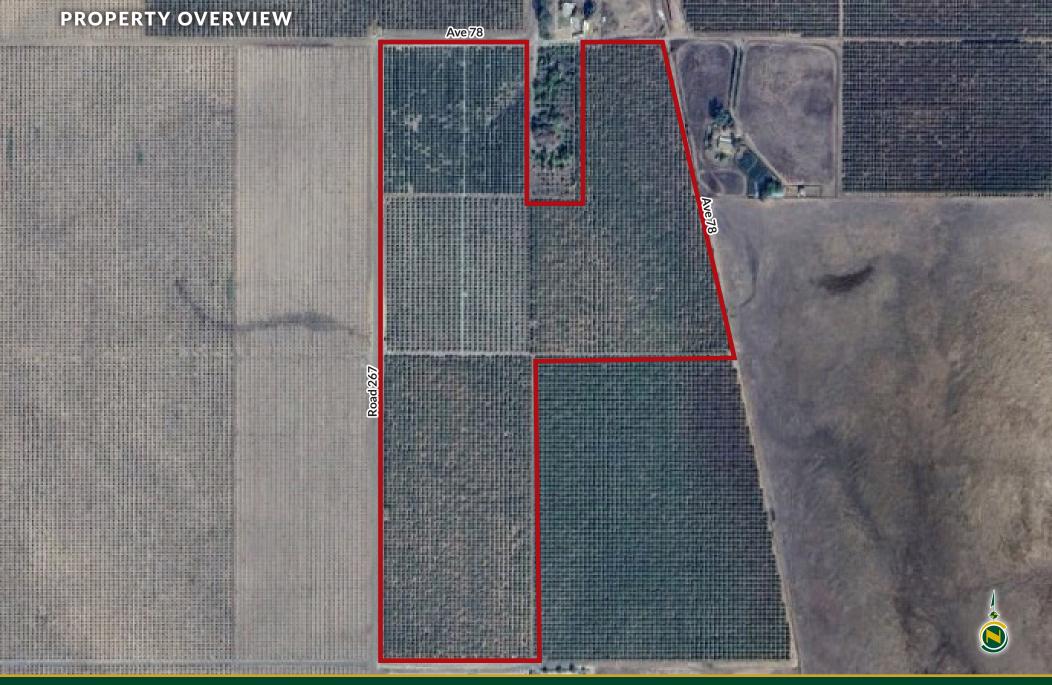

#### PARCEL MAP

**58.23± Acres** Tulare County, CA

#### LOCATION

The property is located on the southeast corner of Road 267 and Avenue 78, southeast of Terra Bella, California.