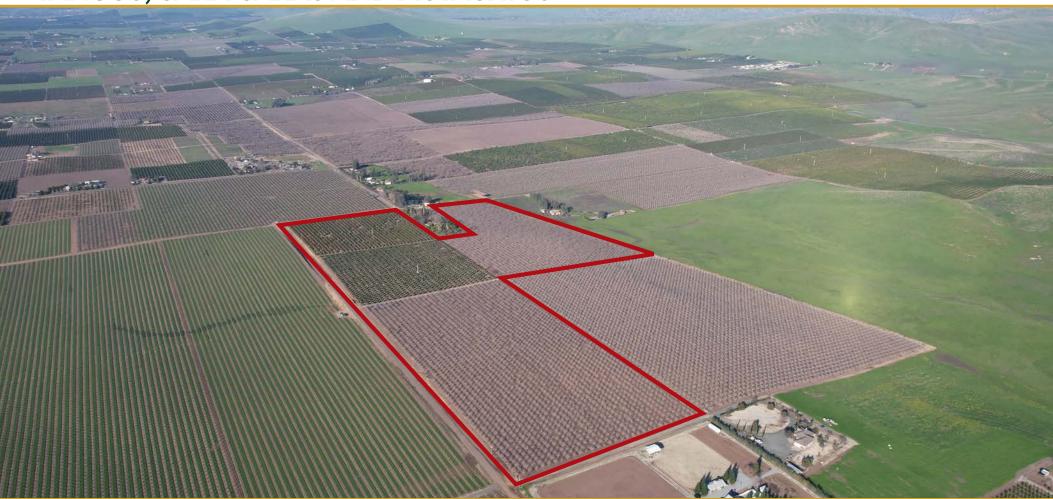

#### DESCRIPTION

Available for sale is a diversified property planted to desirable citrus varieties and pistachios in Terra Bella Irrigation District. The property features Tango mandarins, Cara Cara navels and Kerman pistachios.

#### LOCATION

The property is located on the southeast corner of Road 267 and Avenue 78, southeast of Terra Bella, California.