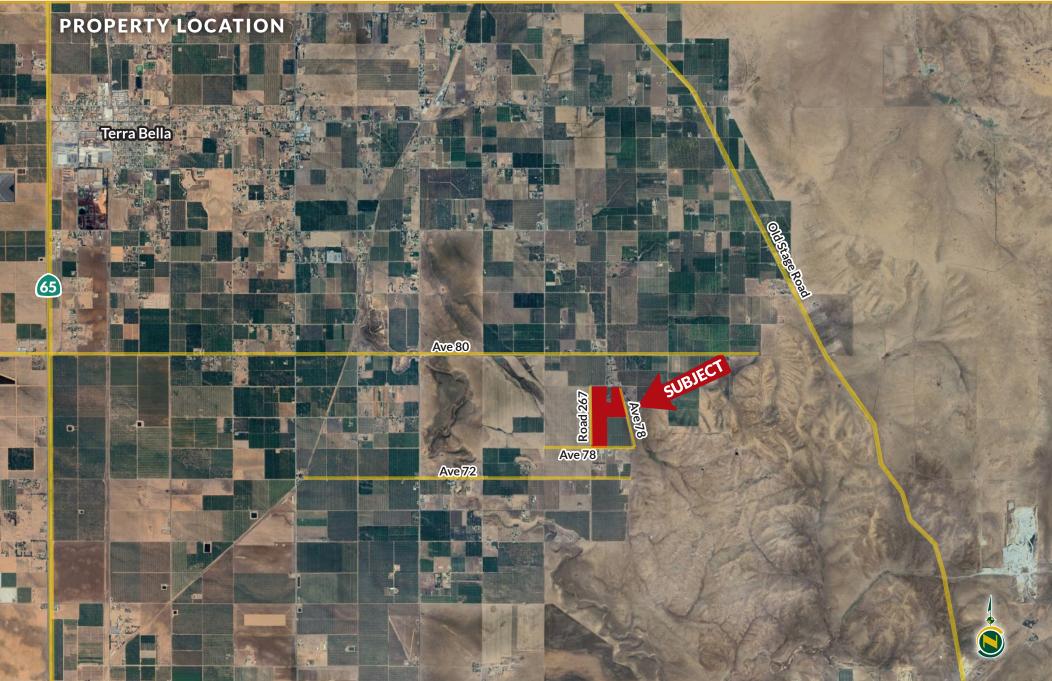

#### LOCATION

The property is located on the southeast corner of Road 267 and Avenue 78, southeast of Terra Bella, California.