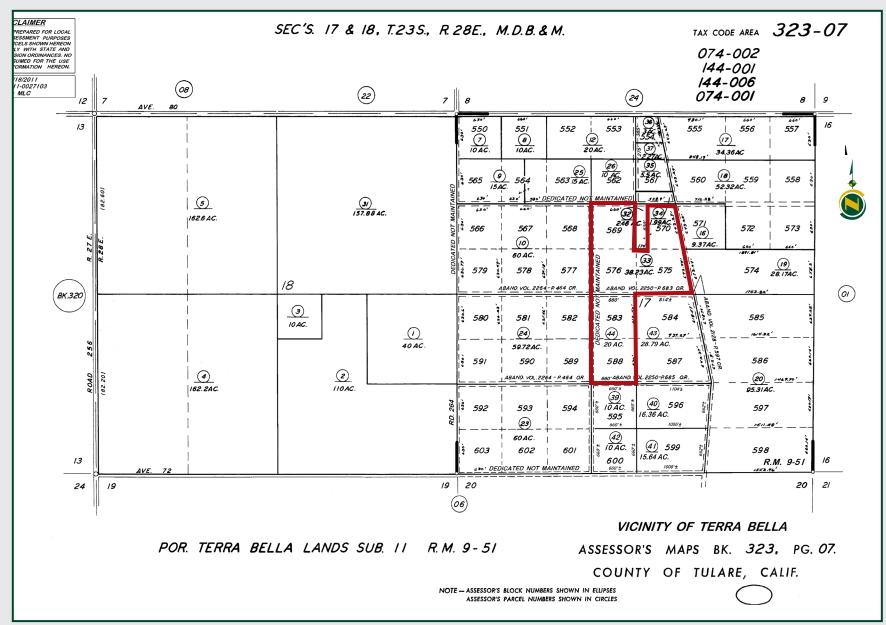

#### L E G A L 323-070-033 and 044.

ZONING AE-10.

#### PARCEL MAP

**58.23± Acres** Tulare County, CA