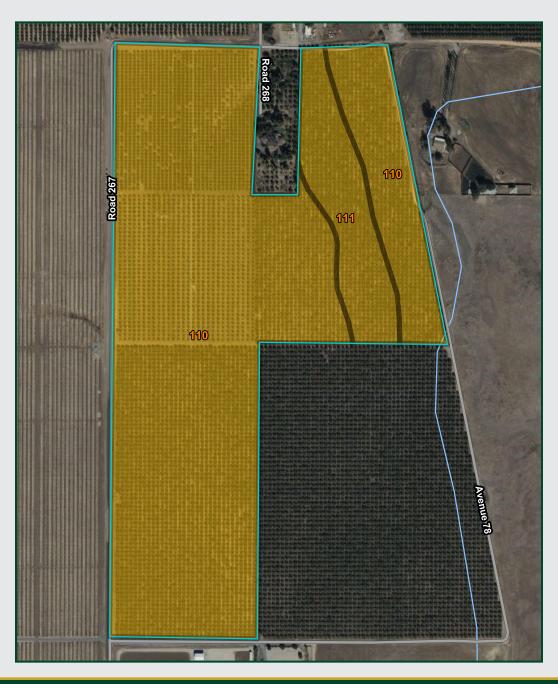

#### LOCATION

The property is located on the southeast corner of Road 267 and Avenue 78, southeast of Terra Bella, California.

#### L E G A L 323-070-033 and 044.

ZONING AE-10.

#### WATER

Irrigation water is provided by Terra Bella Irrigation District. There are two meters, one for each parcel. Parcel 323-070-033 has two standby meters.

#### PLANTINGS

- 10± acres of Tango mandarins planted in 2009 and 2014.
- 10± acres of Cara Cara navels planted in 2009 and 2014.
- 38± acres of Kerman pistachios planted in 2012.