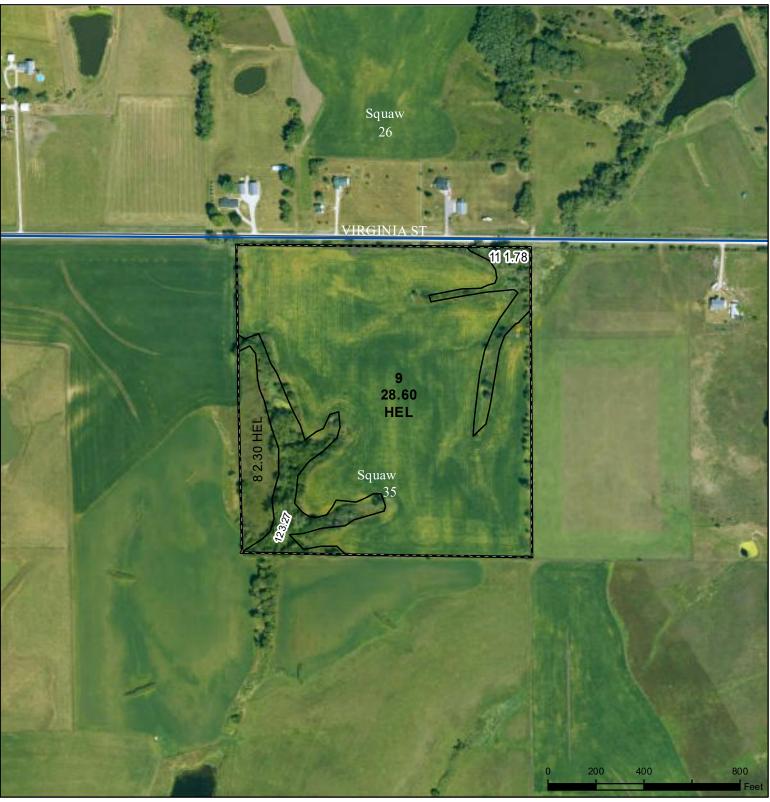

## Warren County, Iowa

Legend

Non-Cropland CRP
Cropland Tract Bo

Tract Boundary -

lowa PLSS
lowa Roads

2024 Program Year
Map Created April 22, 2024

Farm **4655** Tract **11120** 

## Wetland Determination Identifiers

Restricted Use

Limited Restrictions

Exempt from Conservation Compliance Provisions

Tract Cropland Total: 30.90 acres

United States Department of Agriculture (USDA) Farm Service Agency (FSA) maps are for FSA Program administration only. This map does not represent a legal survey or reflect actual ownership; rather it depicts the information provided directly from the producer and/or National Agricultural Imagery Program (NAIP) imagery. The producer accepts the data 'as is' and assumes all risks associated with its use. USDA-FSA assumes no responsibility for actual or consequential damage incurred as a result of any user's reliance on this data outside FSA Programs. Wetland identifiers do not represent the size, shape, or specific determination of the area. Refer to your original determination (CPA-026 and attached maps) for exact boundaries and determinations or contact USDA Natural Resources Conservation Service (NRCS).