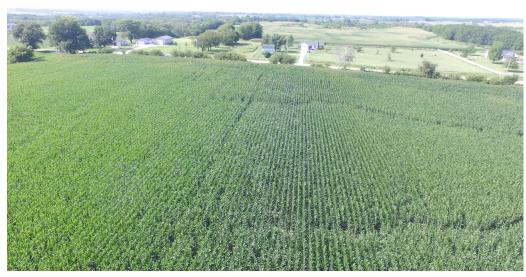

## **LISTING #17737**

**PRICE:** \$327,600 (\$9,100/Acre)

**DESCRIPTION:** Incredible 36 m/l Acre Warren County IA farm with beautiful building sites and great farm income. This farm offers multiple building site choices with scenic views of the surrounding countryside. A buyer could build close to the road or go further back in for as much privacy as they desire. For your recreational needs, there is a pond and timbered acres on the southwest side of the farm. There are 30.9 FSA tillable acres on the farm with a high average CSR2 of 60.7. 26 of these acres are currently rented for row crops providing a yearly income of \$4,810. This farm is conveniently located with quick access to Highway 69, leaving a short 15-minute drive to Indianola or 30-minute drive to Des Moines. Rural water and electrical services are available at the road.