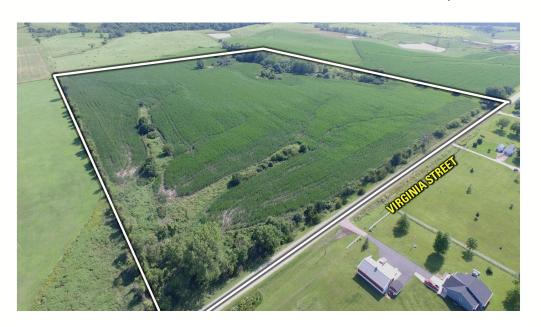

## **LISTING #17737**

**PRICE:** \$327,600 (\$9,100/Acre)

**DESCRIPTION:** Incredible 36 m/l Acre Warren County IA farm with beautiful building sites and great farm income. This farm offers multiple building site choices with scenic views of the surrounding countryside. A buyer could build close to the road or go further back in for as much privacy as they desire. For your recreational needs, there is a pond and timbered acres on the southwest side of the farm. There are 30.9 FSA tillable acres on the farm with a high average CSR2 of 60.7. 26 of these acres are currently rented for row crops providing a yearly income of \$4,810. This farm is conveniently located with quick access to Highway 69, leaving a short 15-minute drive to Indianola or 30-minute drive to Des Moines. Rural water and electrical services are available at the road.

DIRECTIONS: From Indianola, IA go South on Highway 65/69. When Highway 65 splits off, stay on Highway 69 heading South. Finally head East on Virginia St to the farm located on the South side of the road.