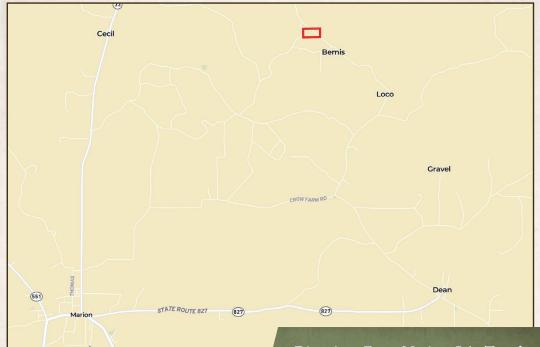

#### **LOCATION:**

- Union Parish, LA
- 5± Miles NE of Marion
- Off Riley Trestle Road

Directions From Marion, LA: Travel north on HWY 33 for approximately 3 miles and then travel east on St. Paul Cemetery Road for .5 miles. Turn right on Van Hurt Road and continue for two miles. Make a right on St Paul Church Road, then an immediate left onto Riley Trestle Road. In approximately 1.5 miles the property will be on the east side of Riley Trestle Road.