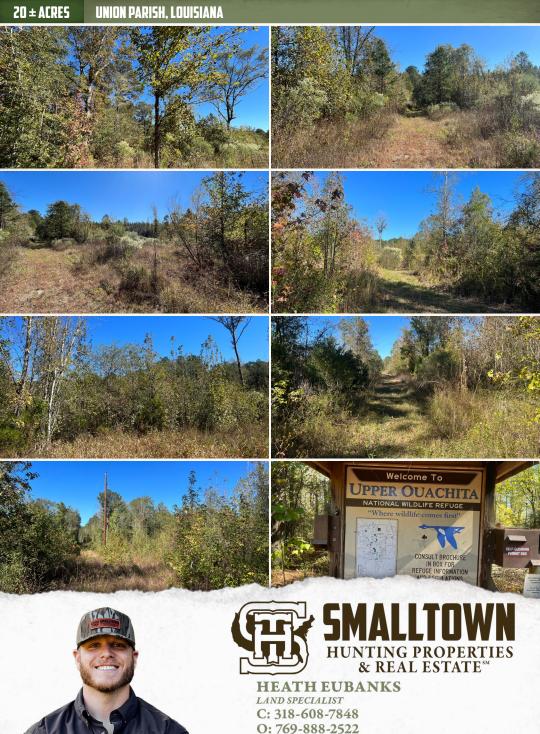

### **WELCOME TO THE UNION 20**

**IF YOU ARE LOOKING FOR A SMALL HUNTING TRACT THAT HUNTS BIG, THIS MIGHT BE THE ONE!** Featuring 20± acres in Union Parish, LA, this property borders the Upper Ouachita National Wildlife Refuge on the east property boundary. Hunt and manage your own personal property while also having access to over 40,000 acres of public hunting right out of your back door. A check-in station to the Upper Ouachita NWR is within walking distance on Riley Trestle Road. This place is going to offer some great hunting in a game-rich environment. Additionally, this would make a great tract to have your own camp. There is no known deeded access to the property, although it sits only feet from Riley Trestle Road.