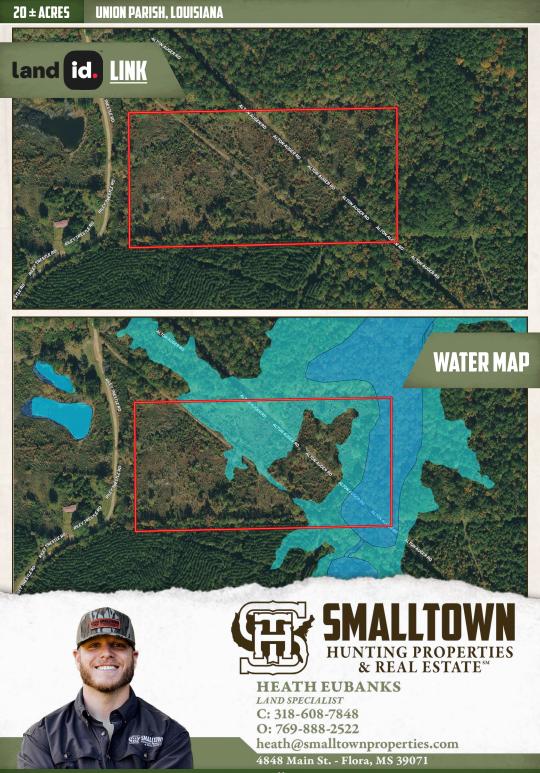

#### **PROPERTY INFORMATION:**

- 20± Acres
- No Deeded Access
- Utilities Nearby
- Mineral Rights: Negotiable
- Borders Upper Ouachita NWR

### **WELCOME TO THE UNION 20**

**IF YOU ARE LOOKING FOR A SMALL HUNTING TRACT THAT HUNTS BIG, THIS MIGHT BE THE ONE!** Featuring 20± acres in Union Parish, LA, this property borders the Upper Ouachita National Wildlife Refuge on the east property boundary. Hunt and manage your own personal property while also having access to over 40,000 acres of public hunting right out of your back door. A check-in station to the Upper Ouachita NWR is within walking distance on Riley Trestle Road. This place is going to offer some great hunting in a game-rich environment. Additionally, this would make a great tract to have your own camp. There is no known deeded access to the property, although it sits only feet from Riley Trestle Road.