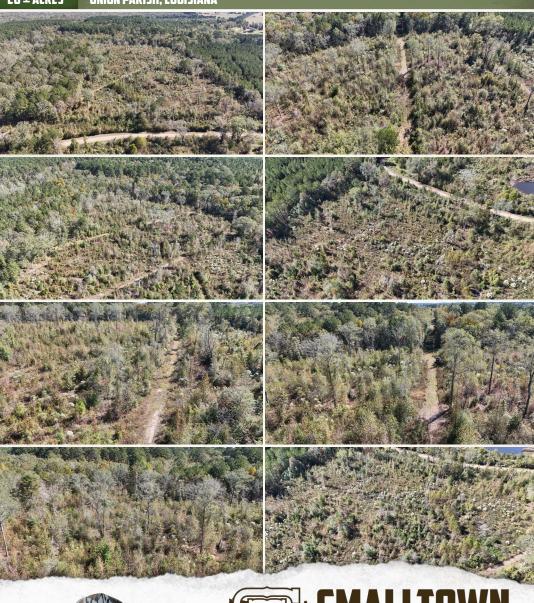

### **WELCOME TO THE UNION 20**

**IF YOU ARE LOOKING FOR A SMALL HUNTING TRACT THAT HUNTS BIG, THIS MIGHT BE THE ONE!** Featuring 20± acres in Union Parish, LA, this property borders the Upper Ouachita National Wildlife Refuge on the east property boundary. Hunt and manage your own personal property while also having access to over 40,000 acres of public hunting right out of your back door. A check-in station to the Upper Ouachita NWR is within walking distance on Riley Trestle Road. This place is going to offer some great hunting in a game-rich environment. Additionally, this would make a great tract to have your own camp. There is no known deeded access to the property, although it sits only feet from Riley Trestle Road.