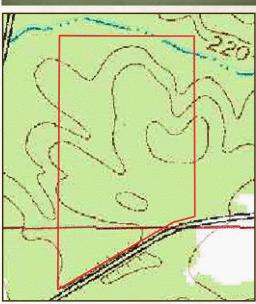

## TOPOGRAPHY MAP

Directions from Waynesboro, MS: Travel south on Hwy 63 to Strickland Road and turn right. Travel approximately 6 miles to the property on the right.