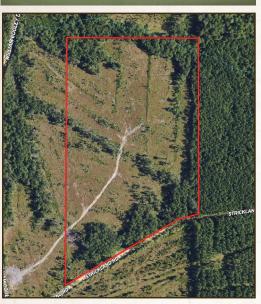

#### **LOCATION:**

- Wayne County, MS
- Strickland Road Frontage
- 20± Miles South of Waynesboro

#### PROPERTY INFORMATION:

- 32± Acres
- County Road Frontage
- Gently Rolling Terrain
- Young Natural Mixed Timber
- Power and Water Nearby
- DeSoto National Forest Frontage

## **WELCOME TO THE WAYNE 32**

HAVE YOU BEEN SEARCHING FOR LAND IN THE HEART OF THE DESOTO NATIONAL FOREST TO BUILD A HOME, START A MINI FARM, HUNT OR REPLANT

IN TREES FOR INVESTMENT? This 32± acre tract in Wayne County, MS offers frontage on Strickland Road with utilities available. This property is located approximately 20 miles south of Waynesboro, conveniently located to Laurel and Hattiesburg for dining and entertainment. The property make-up consists of gently rolling terrain, mostly cutover with some scattered trees. Bordering the National Forest gives you access to thousands of acres of public hunting and unlimited recreation potential. Public fishing is less than a half mile away on Thompson Creek. Additional acreage is available. A survey is required.