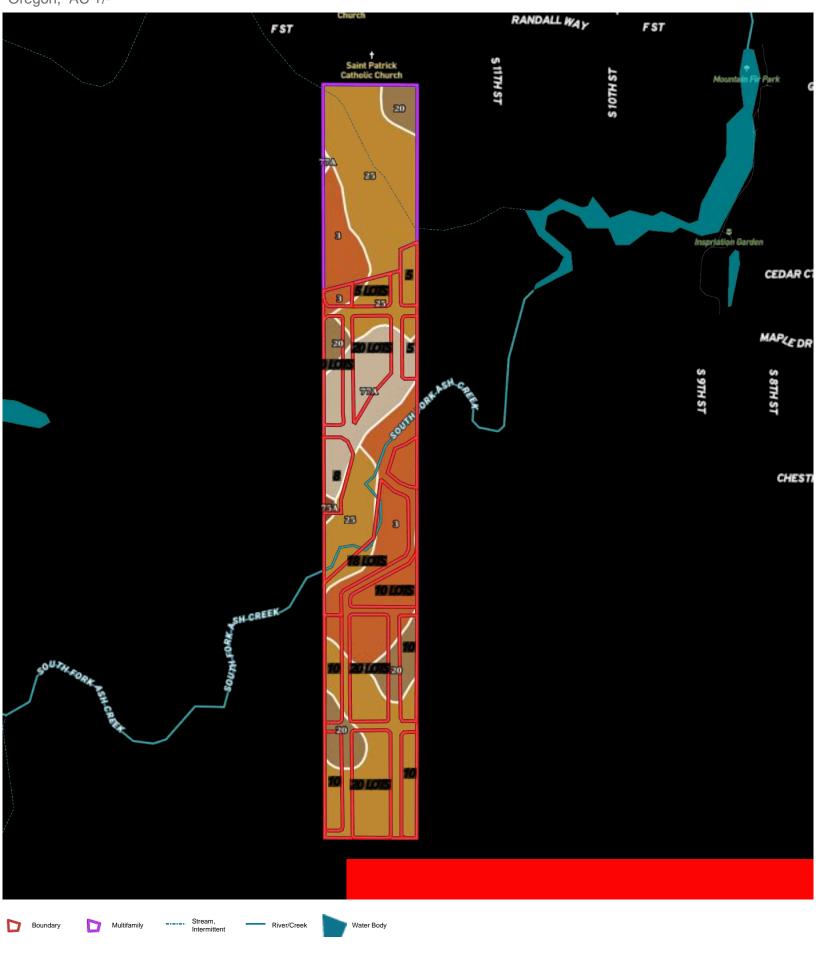

216 ACRES

201.015

-----

10101

511015

CITY PARK 27 ACRES LOTS

CITY PARK

-70

20 LOTS

10

TALMADGE RD

=\\_\_\_\_\_\_

JIJUIJOL

20 LOTS

10

1010TS

S 10TH ST

S 11TH ST

Saint Patri 20/UNITS Catholic Chu

16 UNITS 14 UNITS

16 UN