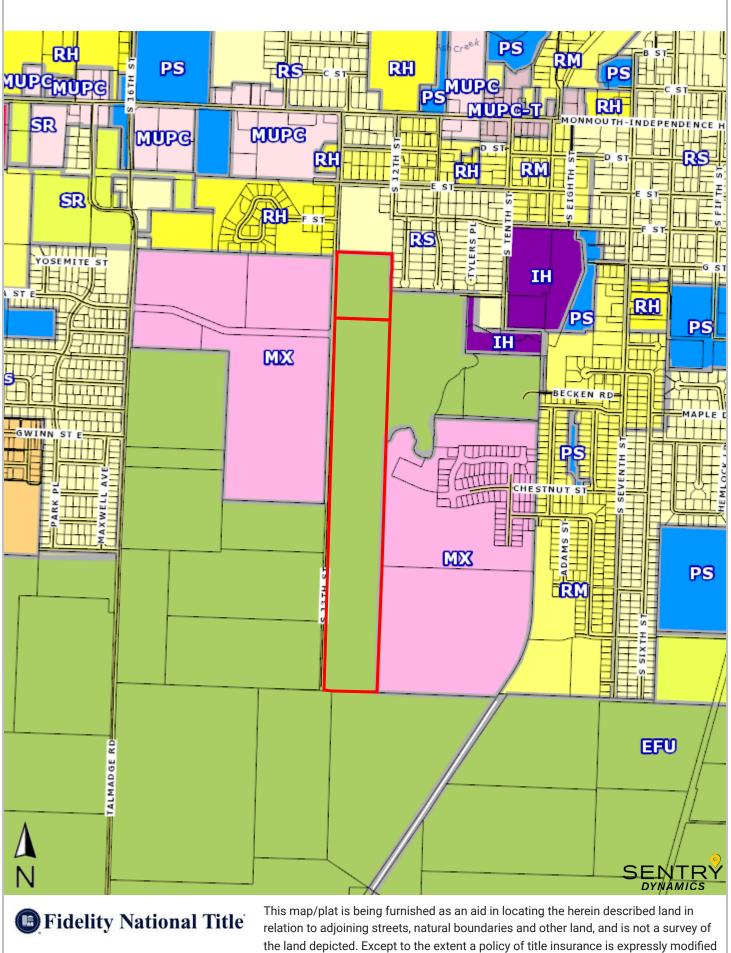

WETLAND DELINEATION

• SEE DELINEATION DOCUMENTS BELOW

**DEVELOPMENT POTENTIAL** 

- MIX DENSITY USE
  - HIGH DENSITY APARTMENTS
  - MEDIUM DENSITY HOUSING

**CITY PARK** 

ACCESS THROUGH CHESTNUT STREET

\*\*BUYER TODO THEIR OWN DUE DILIGENCE ON DEVELOPMENT

# MAPS

# PROVIDED BY LANDID

SCAN HERE FOR INTERACTIVE MAP

INFORMATION REGARDING LAND CLASSIFICATION, CARRYING CAPACITIES, MAPS, ETC., IS INTENDED ONLY AS A GENERAL GUIDELINE AND HAS BEEN PROVIDED BY THE OWNERS AND OTHER SOURCES DEEMED RELIABLE, BUT THE ACCURACY CANNOT BE GUARANTEED. PROSPECTIVE PURCHASERS ARE ENCOURAGED TO RESEARCH THE INFORMATION TO THEIR OWN SATISFACTION.