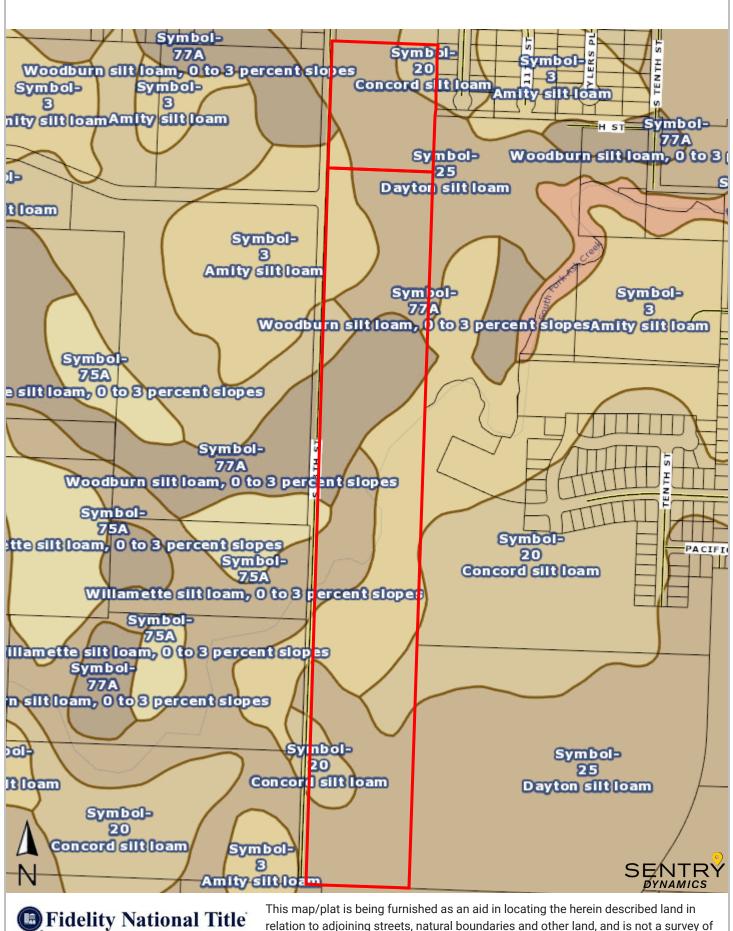

# **SOIL REPORT**

PROVIDED BY LANDID

INFORMATION REGARDING LAND CLASSIFICATION, CARRYING CAPACITIES, MAPS, ETC., IS INTENDED ONLY AS A GENERAL GUIDELINE AND HAS BEEN PROVIDED BY THE OWNERS AND OTHER SOURCES DEEMED RELIABLE, BUT THE ACCURACY CANNOT BE GUARANTEED. PROSPECTIVE PURCHASERS ARE ENCOURAGED TO RESEARCH THE INFORMATION TO THEIR OWN SATISFACTION.

### | D All Polygons 47.52 ac

| SOIL CODE | SOIL DESCRIPTION                            | ACRES        | %     | CPI | NCCPI | CAP |
|-----------|---------------------------------------------|--------------|-------|-----|-------|-----|
| 25        | Dayton silt loam                            | 23.78        | 50.03 | 0   | 27    | 4w  |
| 3         | Amity silt loam                             | 12.58        | 26.47 | 0   | 95    | 2w  |
| 77A       | Woodburn silt loam, 0 to 3 percent slopes   | 6.18         | 13.0  | 0   | 92    | 2w  |
| 20        | Concord silt loam                           | 4.81         | 10.12 | 0   | 39    | 3w  |
| 75A       | Willamette silt loam, 0 to 3 percent slopes | 0.17         | 0.36  | 0   | 96    | 1   |
| TOTALS    |                                             | 47.52(<br>*) | 100%  | -   | 54.9  | 3.1 |

### |D Boundary 35.43 ac

| SOIL CODE | SOIL DESCRIPTION                            | ACRES        | %     | CPI | NCCPI | CAP  |
|-----------|---------------------------------------------|--------------|-------|-----|-------|------|
| 25        | Dayton silt loam                            | 15.17        | 42.8  | 0   | 27    | 4w   |
| 3         | Amity silt loam                             | 10.18        | 28.72 | 0   | 95    | 2w   |
| 77A       | Woodburn silt loam, 0 to 3 percent slopes   | 6.1          | 17.21 | 0   | 92    | 2w   |
| 20        | Concord silt loam                           | 3.81         | 10.75 | 0   | 39    | 3w   |
| 75A       | Willamette silt loam, 0 to 3 percent slopes | 0.17         | 0.48  | 0   | 96    | 1    |
| TOTALS    |                                             | 35.43(<br>*) | 100%  | -   | 59.33 | 2.96 |