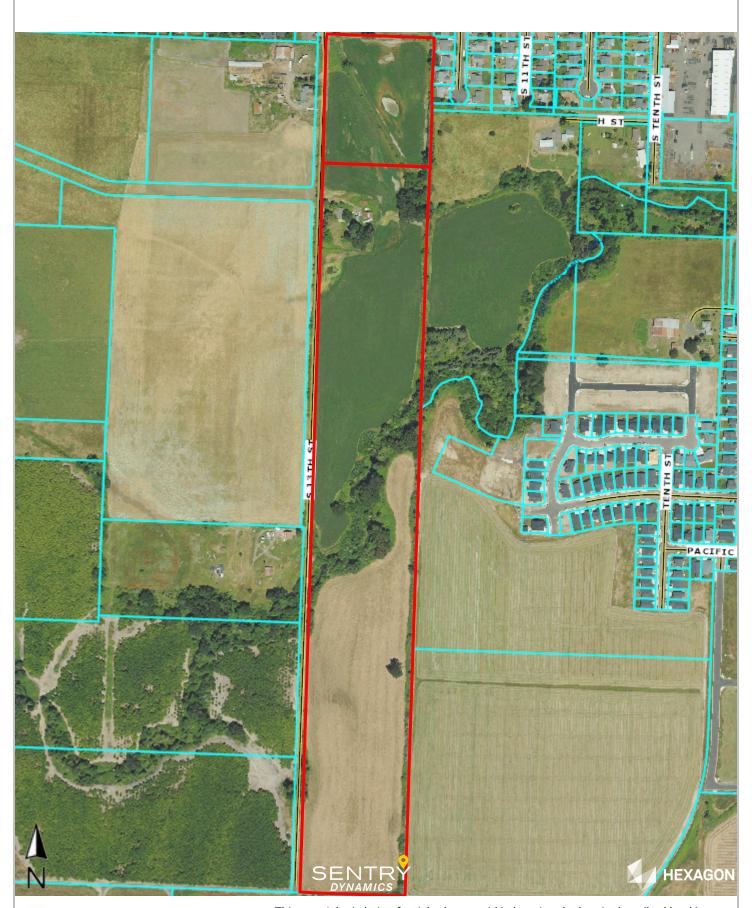

# LAND

**46.68 ACRES** 

- TWO TAX LOTS
  - PARCEL ID 210902 | 39.67 ACRES
  - PARCEL ID 210960 | 7.01 ACRES

ZONED EFU

SURROUNDED BY FARM GROUND

MAJORITY DAYTON AND AMITY SILT LOAMS

SOUTH FORK ASH CREEK RUNS THROUGH THE PROPERTY

WETLAND DELINEATION

• SEE DELINEATION DOCUMENTS BELOW

**DEVELOPMENT POTENTIAL** 

- MIX DENSITY USE
  - HIGH DENSITY APARTMENTS
  - MEDIUM DENSITY HOUSING

**CITY PARK** 

ACCESS THROUGH CHESTNUT STREET

\*\*BUYER TODO THEIR OWN DUE DILIGENCE ON DEVELOPMENT

\*THERE IS A DILAPIDATED HOME AND MISC OUTBUILDINGS ON THE PROPERTY\*

The information contained in this brochure is from reliable sources and is believed to the orrect but it is not guaranteed.

The information contained in this brochure is from reliable sources and is believed to be correct but it is not guaranteed.