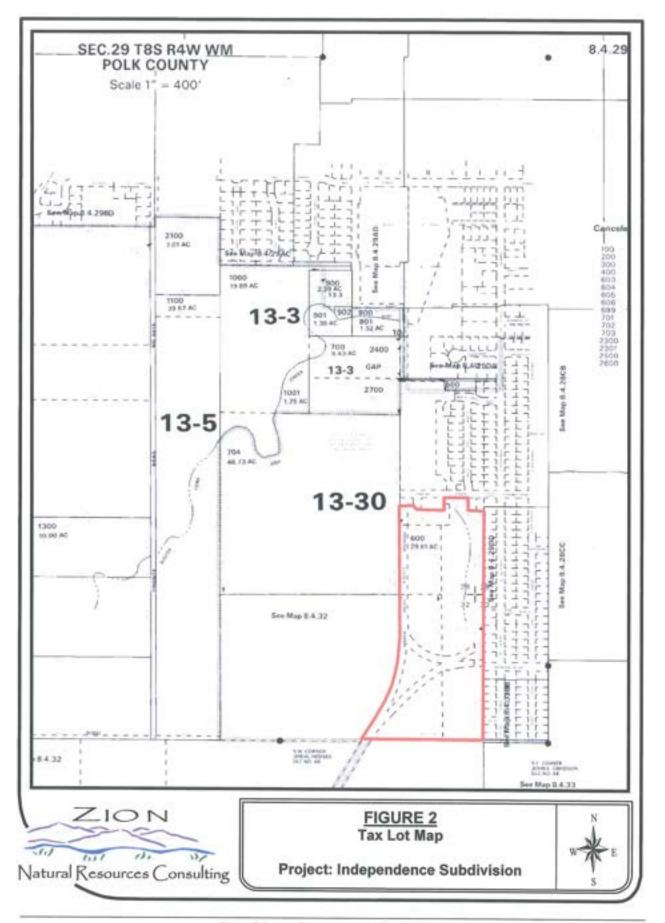

# LAND

**46.68 ACRES** 

- TWO TAX LOTS
  - PARCEL ID 210902 | 39.67 ACRES
  - PARCEL ID 210960 | 7.01 ACRES

ZONED EFU

SURROUNDED BY FARM GROUND

MAJORITY DAYTON AND AMITY SILT LOAMS

SOUTH FORK ASH CREEK RUNS THROUGH THE PROPERTY

### POLK COUNTY PROPERTY PROFILE INFORMATION

| Parcel #:        | 210902                               |
|------------------|--------------------------------------|
| Tax Lot:         | 842900 1100                          |
| Owner:           | Independence Property LLC            |
| CoOwner:         |                                      |
| Site:            | 6120 13th St                         |
|                  | Independence OR 97351                |
| Mail:            | P O Box 843                          |
|                  | Salem OR 97308                       |
| Zoning:          | County-EFU - Exclusive Farm Use Zone |
| Std Land<br>Use: | CMOB - Mobile Home Parks, Trailers   |
| Legal:           |                                      |
| Twn/Rng/Sec:     | T:08S R:04W S:29 Q: QQ:              |