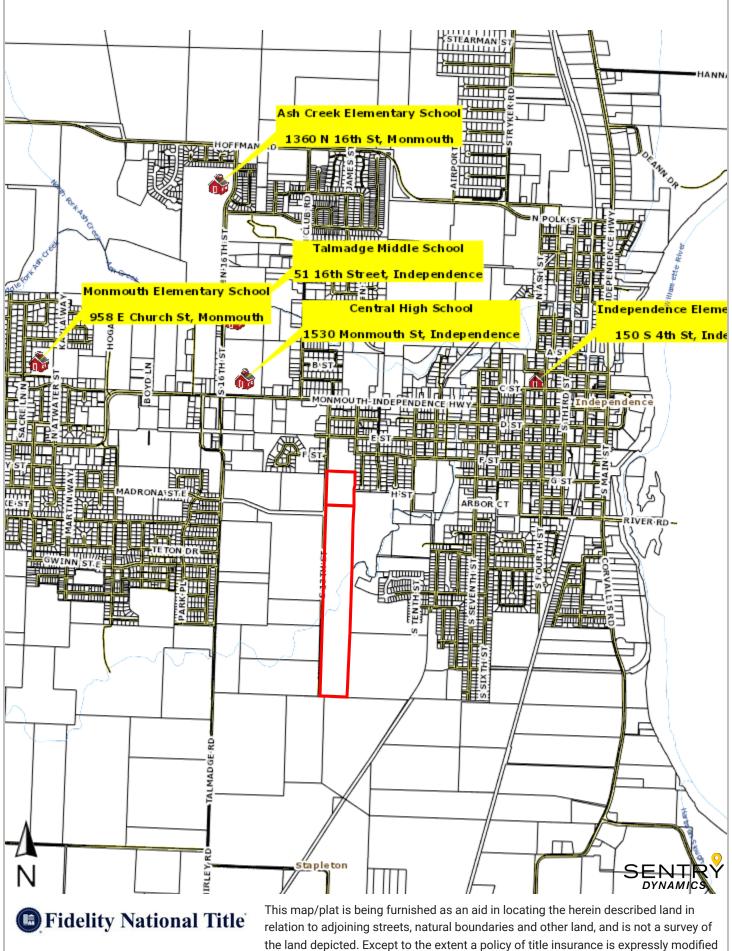

# LOCATION

LOCATED IN THE UGB OF INDEPENDENCE, BEING BROUGHT INTO THE CITY LIMITS, PROPERTY IS MINUTES FROM THE WILLAMETTE RIVER, 15 MINUTES TO SALEM THE STATE'S CAPITAL AND IN THE CENTRAL SCHOOL DISTRICT

# MAPS