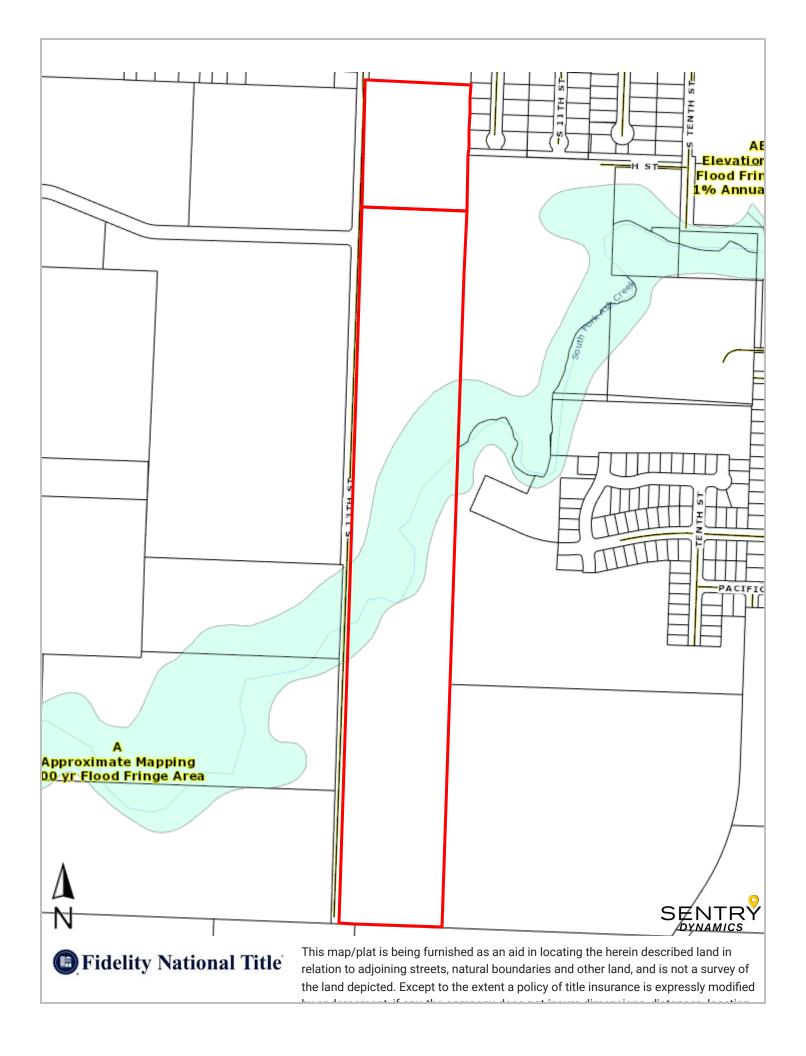

# LAND

**46.68 ACRES** 

- TWO TAX LOTS
  - PARCEL ID 210902 | 39.67 ACRES
  - PARCEL ID 210960 | 7.01 ACRES

ZONED EFU

SURROUNDED BY FARM GROUND

MAJORITY DAYTON AND AMITY SILT LOAMS

SOUTH FORK ASH CREEK RUNS THROUGH THE PROPERTY

WETLAND DELINEATION

• SEE DELINEATION DOCUMENTS BELOW

**DEVELOPMENT POTENTIAL** 

- MIX DENSITY USE
  - HIGH DENSITY APARTMENTS
  - MEDIUM DENSITY HOUSING

**CITY PARK** 

ACCESS THROUGH CHESTNUT STREET

\*\*BUYER TODO THEIR OWN DUE DILIGENCE ON DEVELOPMENT

# WETLAND DELINEATION

### PROVIDED BY DEPARTMENT OF STATE LANDS

INFORMATION REGARDING LAND CLASSIFICATION, CARRYING CAPACITIES, MAPS, ETC., IS INTENDED ONLY AS A GENERAL GUIDELINE AND HAS BEEN PROVIDED BY THE OWNERS AND OTHER SOURCES DEEMED RELIABLE, BUT THE ACCURACY CANNOT BE GUARANTEED. PROSPECTIVE PURCHASERS ARE ENCOURAGED TO RESEARCH THE INFORMATION TO THEIR OWN SATISFACTION.

Dear Mr. Montagne:

The Department of State Lands has reviewed the wetland delineation report prepared by Zion Natural Resources Consulting for the site referenced above. Based upon the information presented in the report, and additional information submitted upon request, we concur with the wetland and waterway boundaries as mapped in revised Figure 6 of the report. Please replace all copies of the preliminary wetland map with this final Department-approved map. Within the study area, twelve wetlands, (A-L totaling approximately 11.21 acres) were identified.