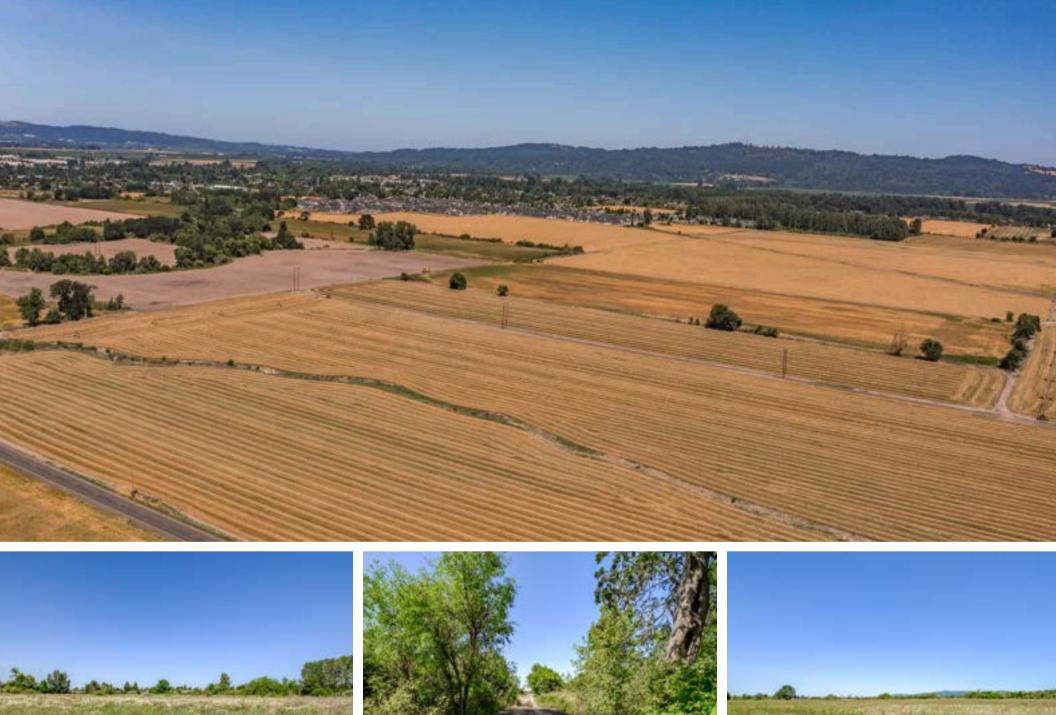

# LAND

**46.68 ACRES** 

- TWO TAX LOTS
  - PARCEL ID 210902 | 39.67 ACRES
  - PARCEL ID 210960 | 7.01 ACRES

ZONED EFU

SURROUNDED BY FARM GROUND

MAJORITY DAYTON AND AMITY SILT LOAMS

SOUTH FORK ASH CREEK RUNS THROUGH THE PROPERTY

\*THERE IS A DILAPIDATED HOME AND MISC OUTBUILDINGS ON THE PROPERTY\*

The information contained in this brochure is from reliable sources and is believed to the orrect but it is not guaranteed.

The information contained in this brochure is from reliable sources and is believed to be correct but it is not guaranteed.