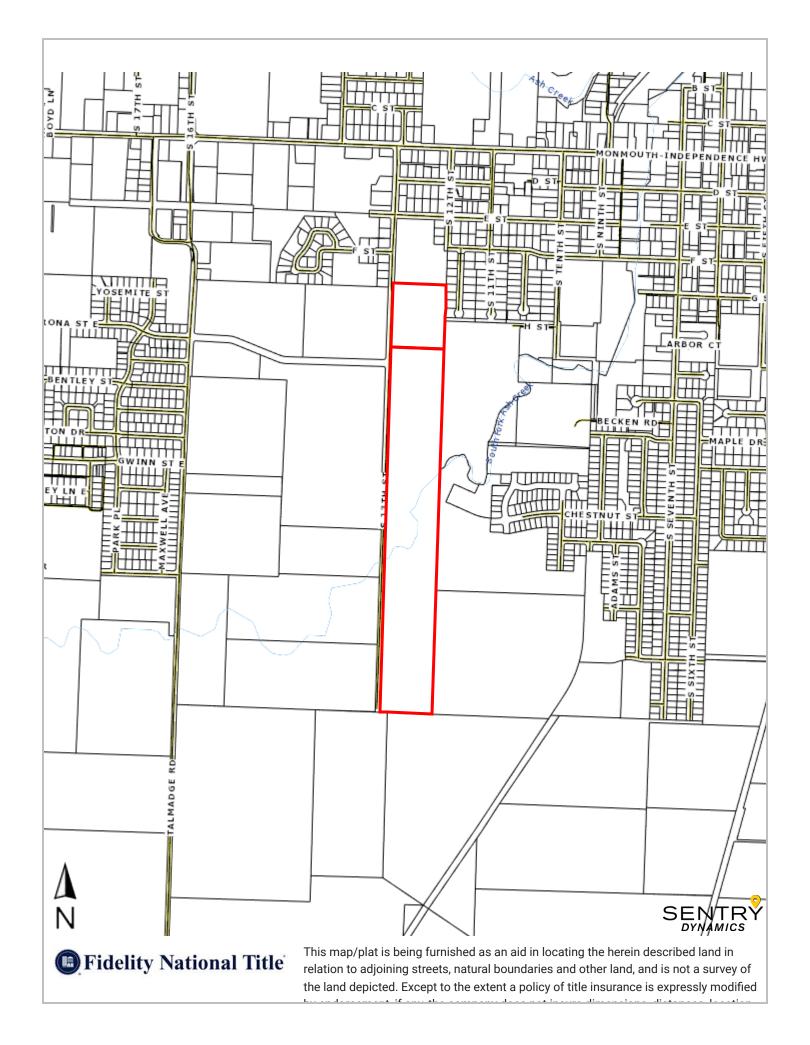

# LOCATION

LOCATED IN THE UGB OF INDEPENDENCE, BEING BROUGHT INTO THE CITY LIMITS, PROPERTY IS MINUTES FROM THE WILLAMETTE RIVER, 15 MINUTES TO SALEM THE STATE'S CAPITAL AND IN THE CENTRAL SCHOOL DISTRICT

# MAPS

# PROVIDED BY LANDID

SCAN HERE FOR INTERACTIVE MAP

INFORMATION REGARDING LAND CLASSIFICATION, CARRYING CAPACITIES, MAPS, ETC., IS INTENDED ONLY AS A GENERAL GUIDELINE AND HAS BEEN PROVIDED BY THE OWNERS AND OTHER SOURCES DEEMED RELIABLE, BUT THE ACCURACY CANNOT BE GUARANTEED. PROSPECTIVE PURCHASERS ARE ENCOURAGED TO RESEARCH THE INFORMATION TO THEIR OWN SATISFACTION.