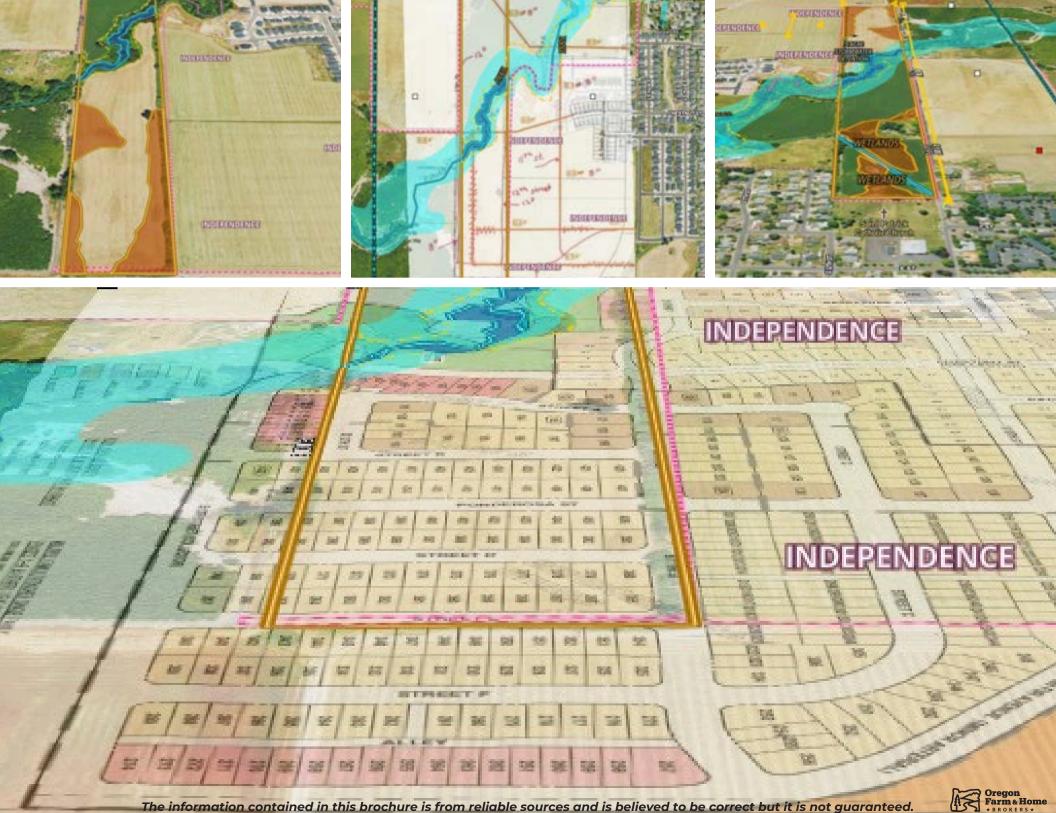

WETLAND DELINEATION

• SEE DELINEATION DOCUMENTS BELOW

**DEVELOPMENT POTENTIAL** 

- MIX DENSITY USE
  - HIGH DENSITY APARTMENTS
  - MEDIUM DENSITY HOUSING

**CITY PARK** 

ACCESS THROUGH CHESTNUT STREET

\*\*BUYER TODO THEIR OWN DUE DILIGENCE ON DEVELOPMENT

# MAPS