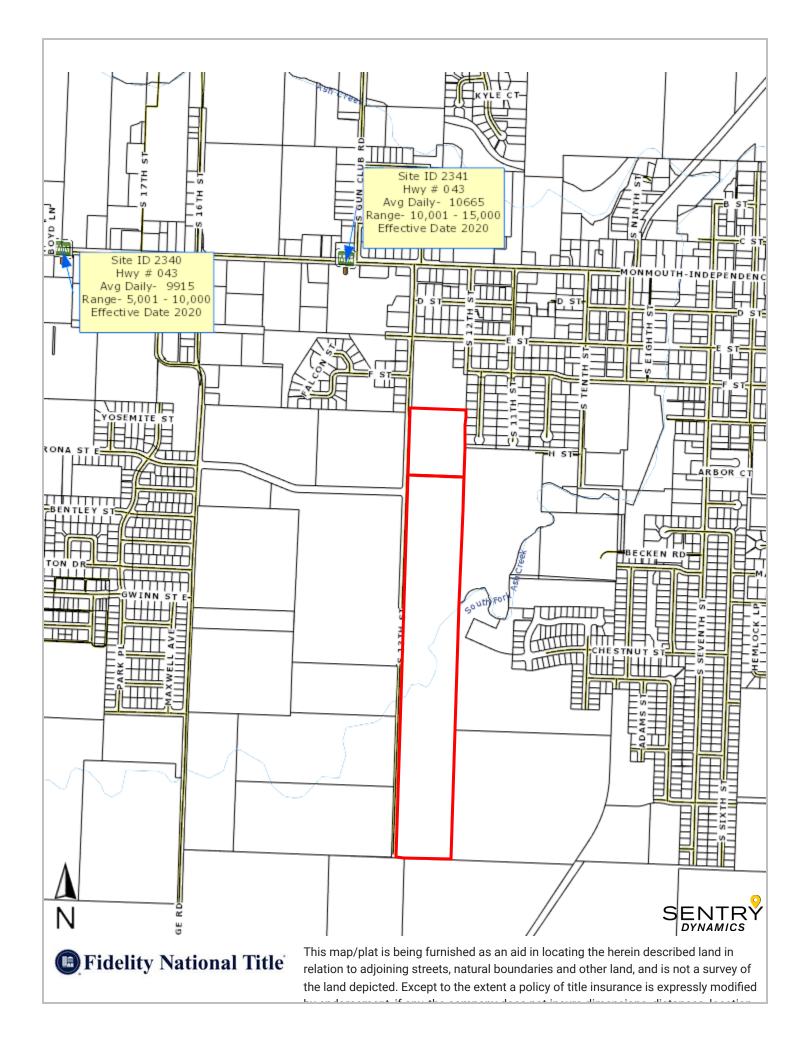

# MAPS

# LOCATION

LOCATED IN THE UGB OF INDEPENDENCE, BEING BROUGHT INTO THE CITY LIMITS, PROPERTY IS MINUTES FROM THE WILLAMETTE RIVER, 15 MINUTES TO SALEM THE STATE'S CAPITAL AND IN THE CENTRAL SCHOOL DISTRICT