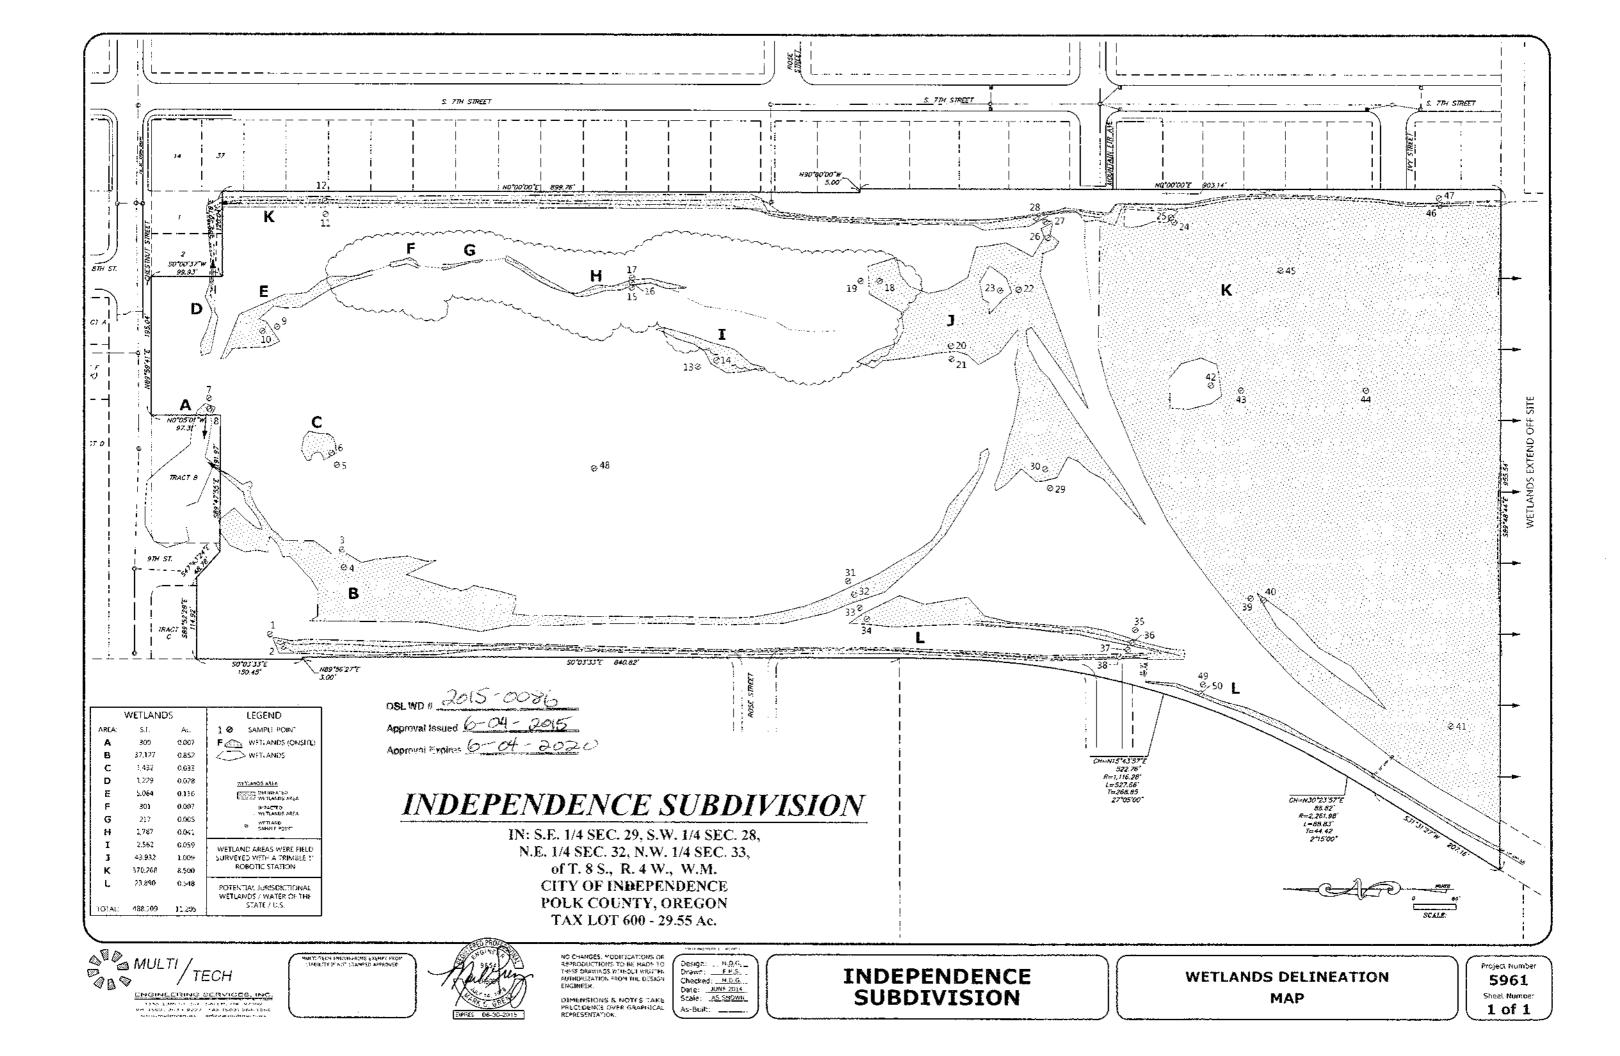

# WETLAND DELINEATION

### PROVIDED BY DEPARTMENT OF STATE LANDS

INFORMATION REGARDING LAND CLASSIFICATION, CARRYING CAPACITIES, MAPS, ETC., IS INTENDED ONLY AS A GENERAL GUIDELINE AND HAS BEEN PROVIDED BY THE OWNERS AND OTHER SOURCES DEEMED RELIABLE, BUT THE ACCURACY CANNOT BE GUARANTEED. PROSPECTIVE PURCHASERS ARE ENCOURAGED TO RESEARCH THE INFORMATION TO THEIR OWN SATISFACTION.

Dear Mr. Montagne:

The Department of State Lands has reviewed the wetland delineation report prepared by Zion Natural Resources Consulting for the site referenced above. Based upon the information presented in the report, and additional information submitted upon request, we concur with the wetland and waterway boundaries as mapped in revised Figure 6 of the report. Please replace all copies of the preliminary wetland map with this final Department-approved map. Within the study area, twelve wetlands, (A-L totaling approximately 11.21 acres) were identified.