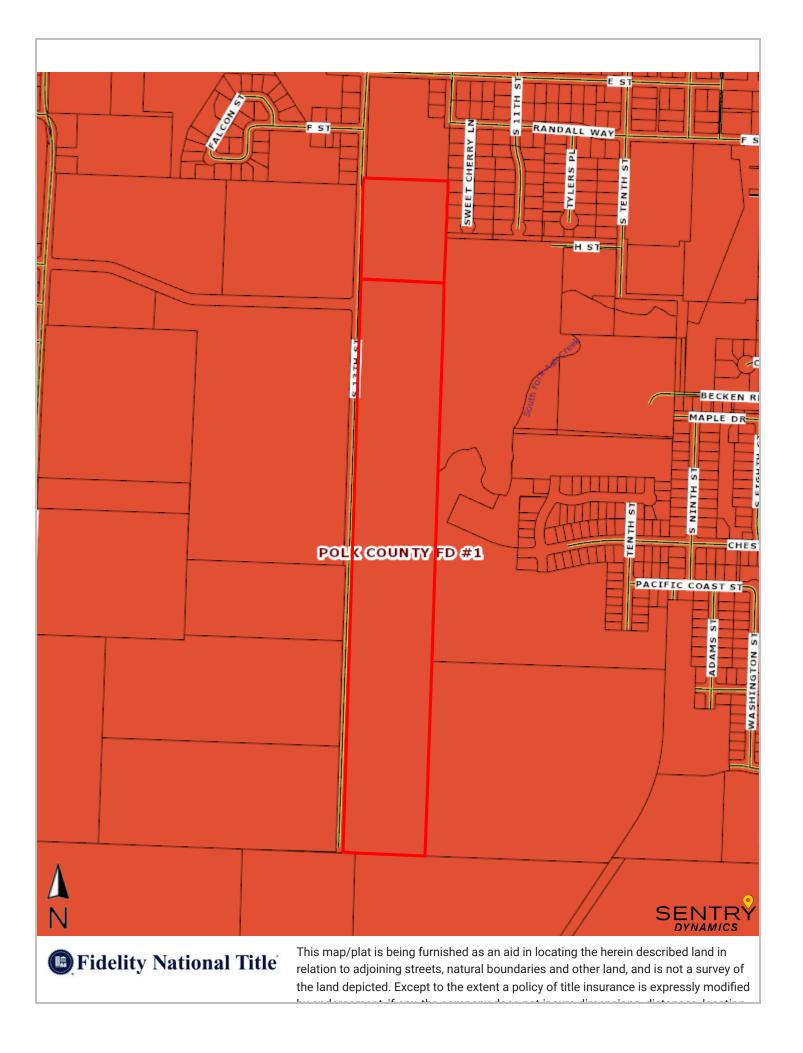

18

Fidelity National Title

This map/plat is being furnished as an aid in locating the herein described land in relation to adjoining streets, natural boundaries and other land, and is not a survey of the land depicted. Except to the extent a policy of title insurance is expressly modified

Fidelity National Title

This map/plat is being furnished as an aid in locating the herein described land in relation to adjoining streets, natural boundaries and other land, and is not a survey of the land depicted. Except to the extent a policy of title insurance is expressly modified

relation to adjoining streets, natural boundaries and other land, and is not a survey of the land depicted. Except to the extent a policy of title insurance is expressly modified