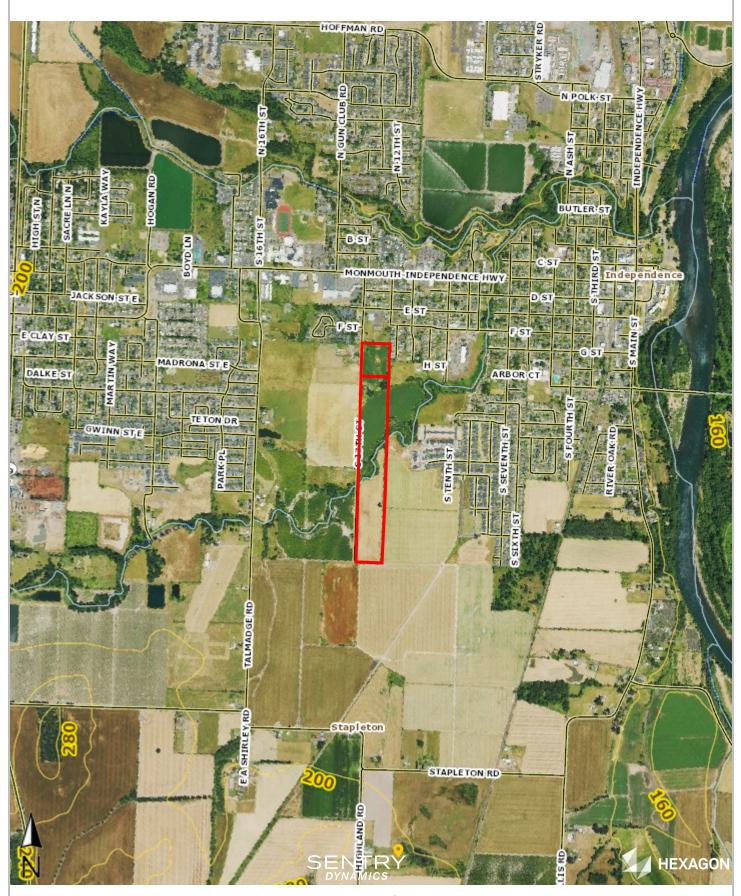

# MAPS

# LAND

**46.68 ACRES** 

- TWO TAX LOTS
  - PARCEL ID 210902 | 39.67 ACRES
  - PARCEL ID 210960 | 7.01 ACRES

ZONED EFU

SURROUNDED BY FARM GROUND

MAJORITY DAYTON AND AMITY SILT LOAMS

SOUTH FORK ASH CREEK RUNS THROUGH THE PROPERTY