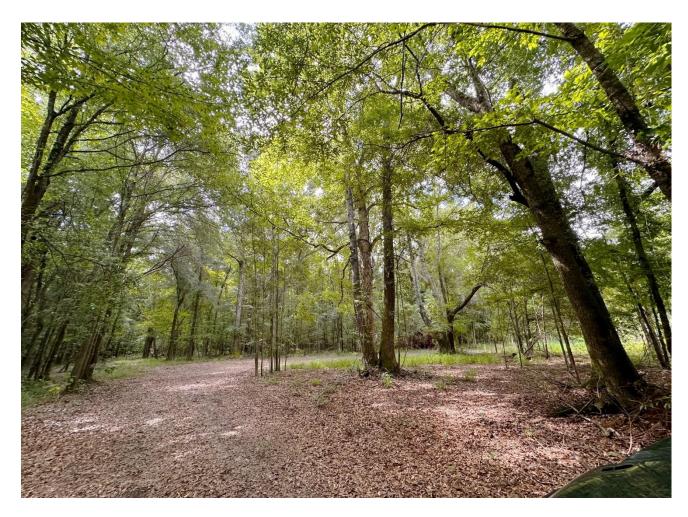

## CATOMA CREEK FARM 268 ACRES Montgomery County

LOCATION: Montgomery, Al on Brewer Rd just north of the Montgomery Airport inside the city limits

**TERRAIN:** Large hardwood bottoms to level topography ranging from 140 ft at the creek to 200 ft at the highpoint.

LAND USE: Duck, Incredible Turkey Hunting, Deer, and dove hunting – Timber Investment – Recreation and Camping

**SPECIAL FEATURES:** Turn key hunting paradise.....Has over 1 mile of frontage on Catoma Creek and Caney Branch meanders through the property as well. The current owner has spent years turning the property into a turn key hunting oasis with as good of an internal road system as one can find. There multiple sites where you'll find natural duck habitat, a duck impoundment, a nice dove field, and seven large green-fields with top of the line shooting houses. The turkey hunting is second to none and there is a well-stocked lake measuring around 4 acres. The property has power, city water, and a well running to the pole barn and camp house......call for more information.