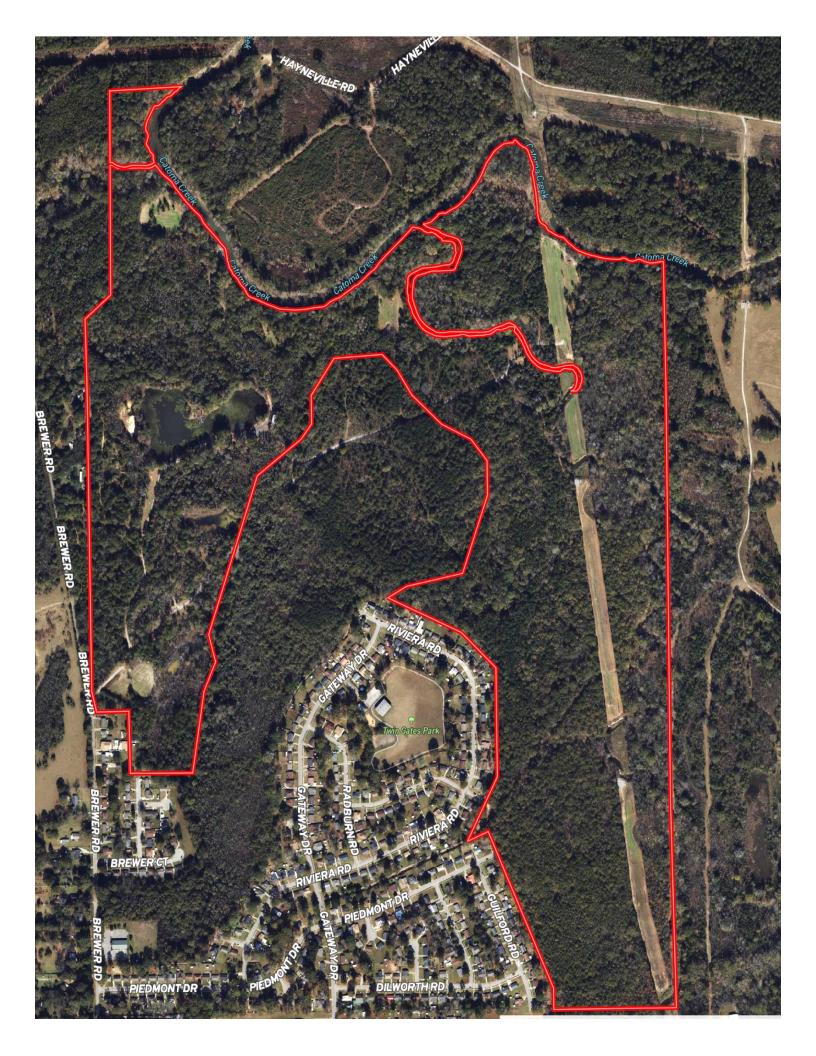

## CATOMA CREEK FARM 268 ACRES Montgomery County

LOCATION: Montgomery, Al on Brewer Rd just north of the Montgomery Airport inside the city limits

**TERRAIN:** Large hardwood bottoms to level topography ranging from 140 ft at the creek to 200 ft at the highpoint.

LAND USE: Duck, Incredible Turkey Hunting, Deer, and dove hunting – Timber Investment – Recreation and Camping

**SPECIAL FEATURES:** Turn key hunting paradise.....Has over 1 mile of frontage on Catoma Creek and Caney Branch meanders through the property as well. The current owner has spent years turning the property into a turn key hunting oasis with as good of an internal road system as one can find. There multiple sites where you'll find natural duck habitat, a duck impoundment, a nice dove field, and seven large green-fields with top of the line shooting houses. The turkey hunting is second to none and there is a well-stocked lake measuring around 4 acres. The property has power, city water, and a well running to the pole barn and camp house......call for more information.