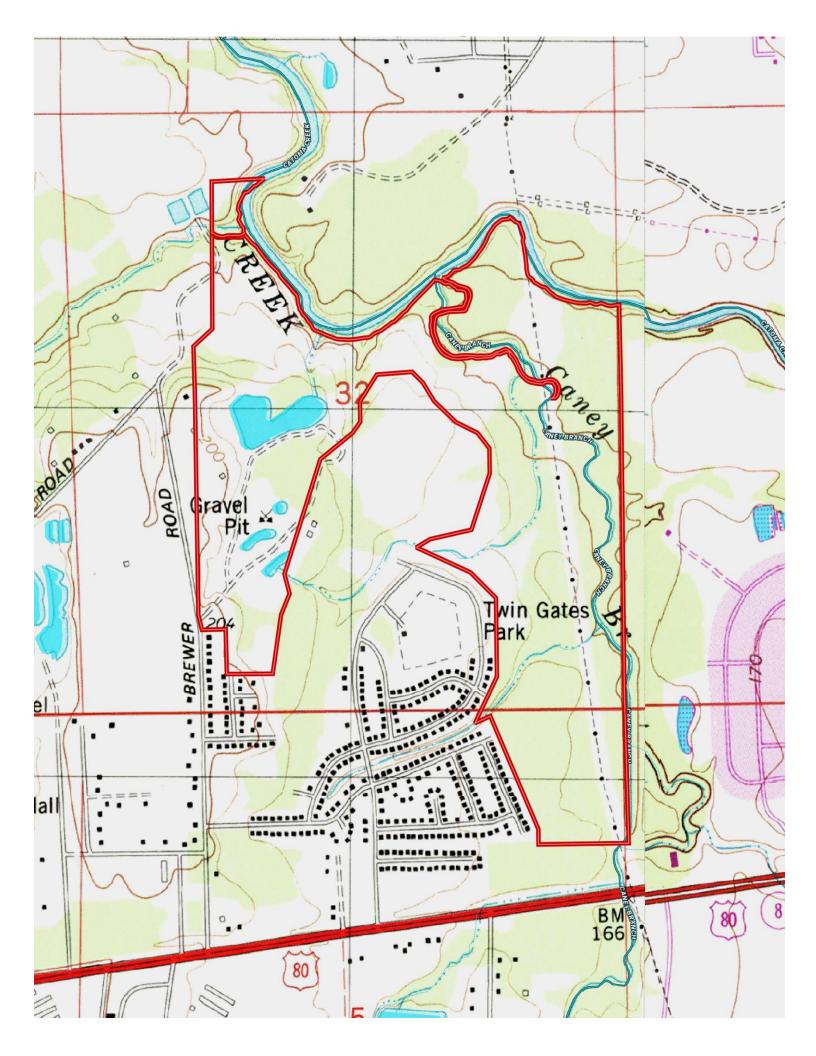

## CATOMA CREEK FARM 268 ACRES Montgomery County

LOCATION: Montgomery, Al on Brewer Rd just north of the Montgomery Airport inside the city limits

**TERRAIN:** Large hardwood bottoms to level topography ranging from 140 ft at the creek to 200 ft at the highpoint.

LAND USE: Duck, Incredible Turkey Hunting, Deer, and dove hunting – Timber Investment – Recreation and Camping

**SPECIAL FEATURES:** Turn key hunting paradise.....Has over 1 mile of frontage on Catoma Creek and Caney Branch meanders through the property as well. The current owner has spent years turning the property into a turn key hunting oasis with as good of an internal road system as one can find. There multiple sites where you'll find natural duck habitat, a duck impoundment, a nice dove field, and seven large green-fields with top of the line shooting houses. The turkey hunting is second to none and there is a well-stocked lake measuring around 4 acres. The property has power, city water, and a well running to the pole barn and camp house......call for more information.