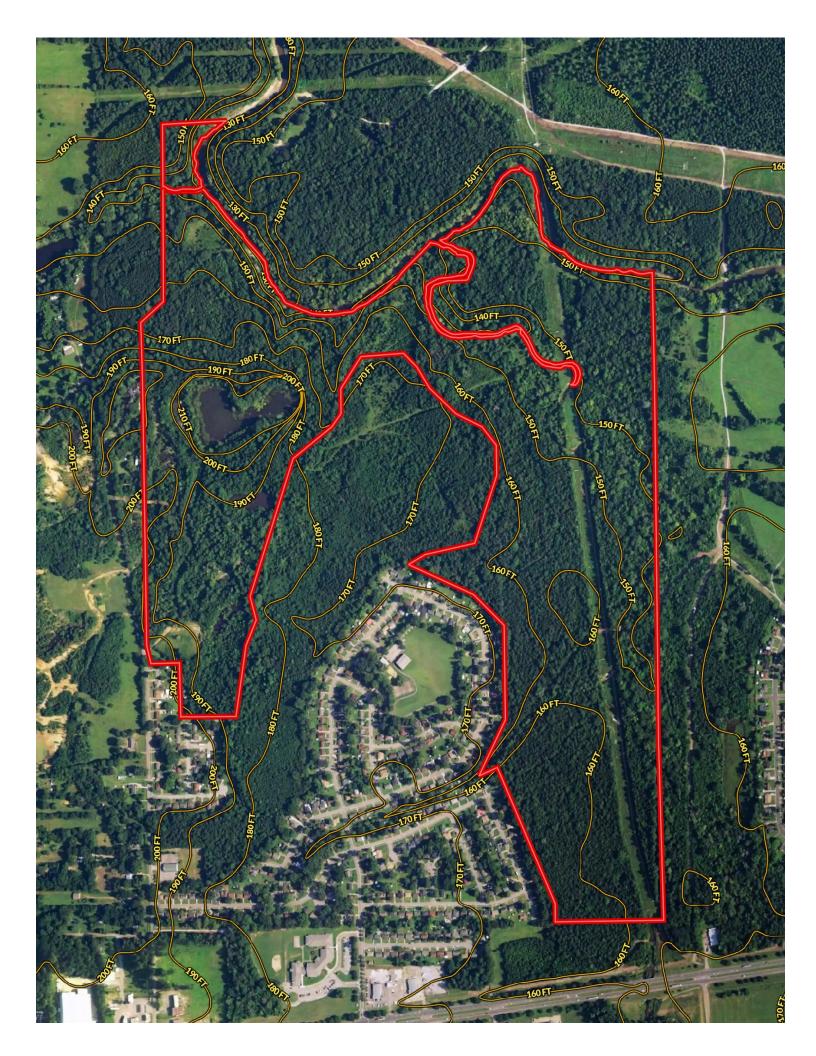

## CATOMA CREEK FARM 268 ACRES Montgomery County

LOCATION: Montgomery, Al on Brewer Rd just north of the Montgomery Airport inside the city limits

**TERRAIN:** Large hardwood bottoms to level topography ranging from 140 ft at the creek to 200 ft at the highpoint.

LAND USE: Duck, Incredible Turkey Hunting, Deer, and dove hunting – Timber Investment – Recreation and Camping

**SPECIAL FEATURES:** Turn key hunting paradise.....Has over 1 mile of frontage on Catoma Creek and Caney Branch meanders through the property as well. The current owner has spent years turning the property into a turn key hunting oasis with as good of an internal road system as one can find. There multiple sites where you'll find natural duck habitat, a duck impoundment, a nice dove field, and seven large green-fields with top of the line shooting houses. The turkey hunting is second to none and there is a well-stocked lake measuring around 4 acres. The property has power, city water, and a well running to the pole barn and camp house......call for more information.