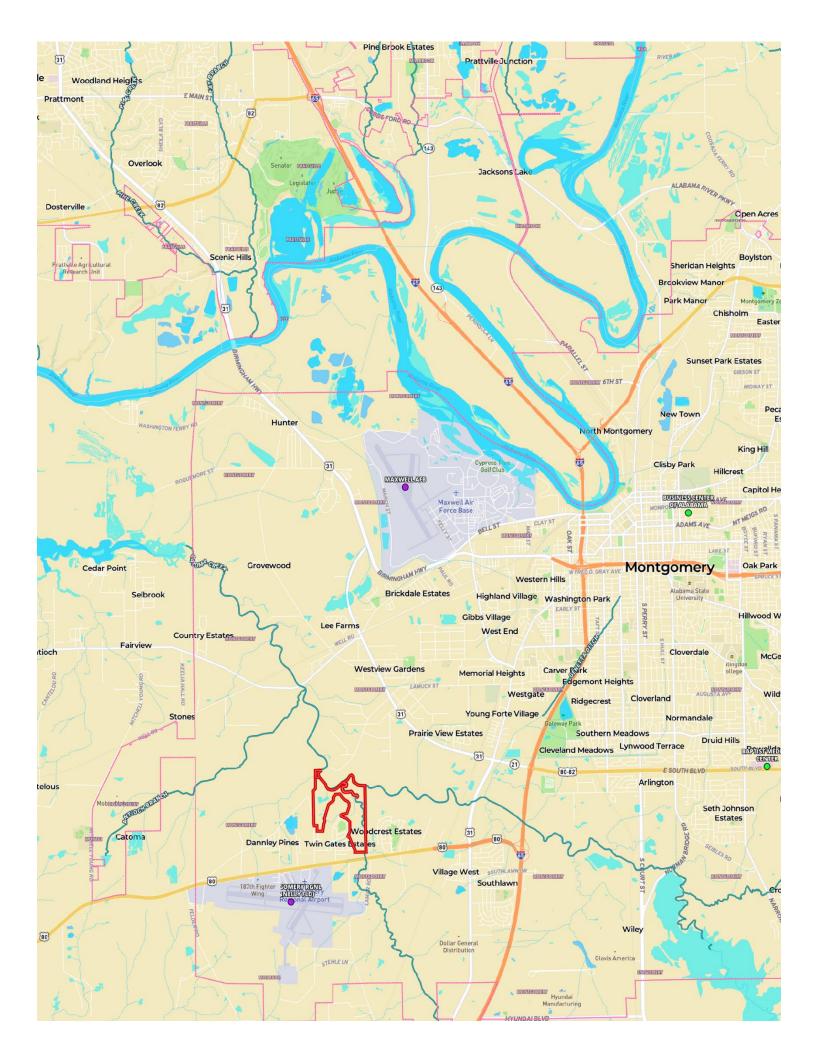

## CATOMA CREEK FARM 268 ACRES Montgomery County

LOCATION: Montgomery, Al on Brewer Rd just north of the Montgomery Airport inside the city limits

**TERRAIN:** Large hardwood bottoms to level topography ranging from 140 ft at the creek to 200 ft at the highpoint.