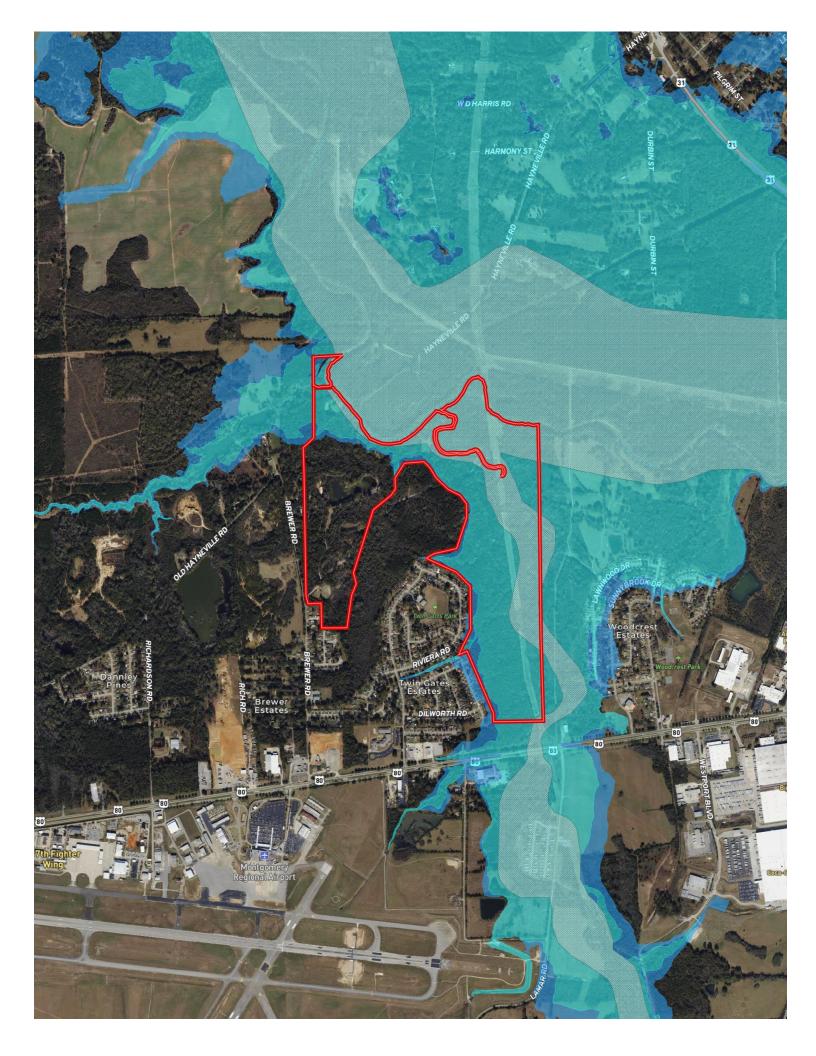

## CATOMA CREEK FARM 268 ACRES Montgomery County

LOCATION: Montgomery, Al on Brewer Rd just north of the Montgomery Airport inside the city limits

**TERRAIN:** Large hardwood bottoms to level topography ranging from 140 ft at the creek to 200 ft at the highpoint.