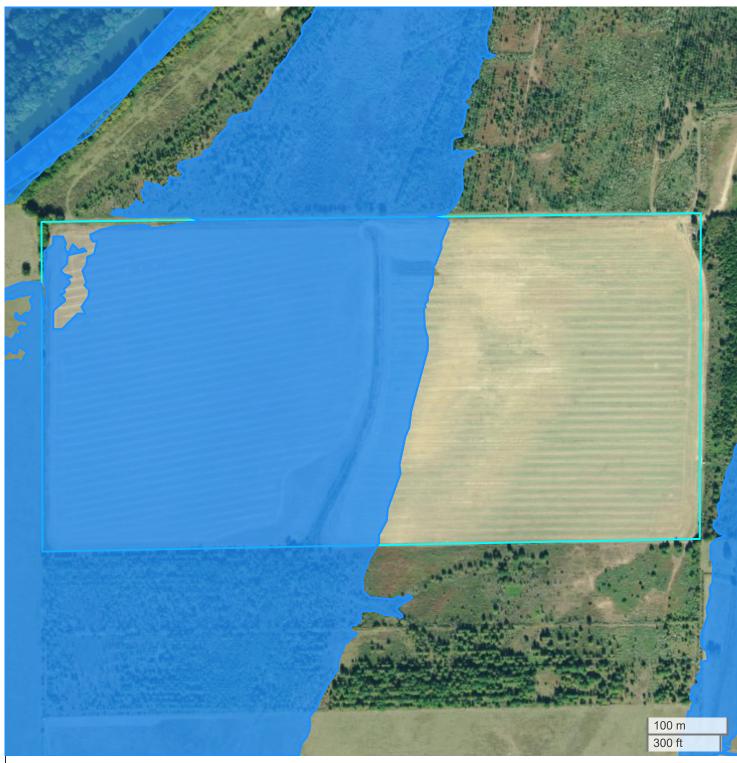

80 ACRE FARM (79.45 AC TOTAL, 80.56 AC TILLABLE)

## Significant Flood Hazards

- Regulatory Floodway (Zones AE, AO, AH, VE, AR)
- Without Base Flood Elevation (BFE), with BFE or

Depth (Zones A, V, A99)