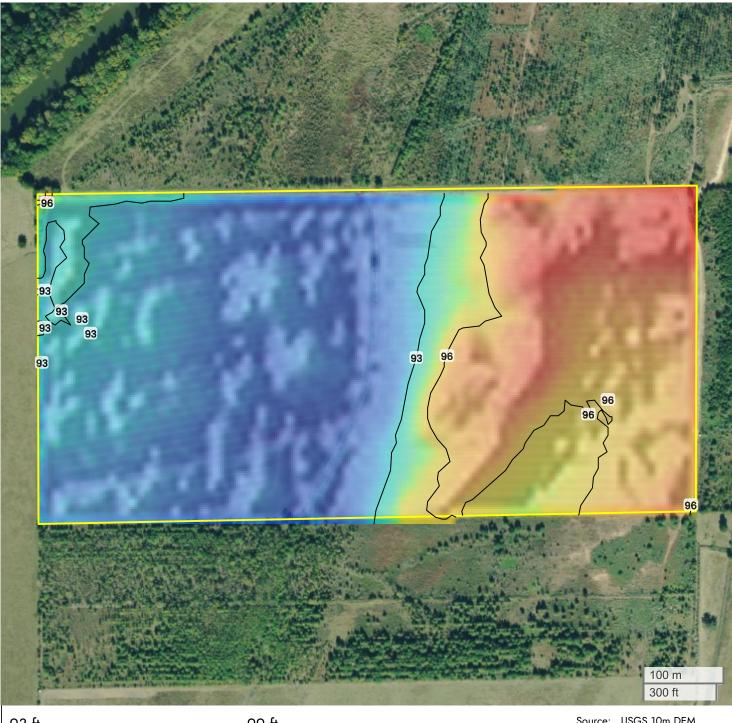

93 ft

99 ft

FarmWorth

Center: 32.906728, -91.488449 07-22N-10E District E Township West Carroll County, LA Source: USGS 10m DEM Interval(ft): 3 Max: 99.0 ft 93.0 ft Min: 6.0 ft Range: 96.0 ft Average:

FarmWorth, LLC makes no representations or warranties, express or implied, as to the accuracy of any information, data, numerical values, boundaries, or any other information generated through the use of FarmWorth.com. User is solely responsible for independently investigating and determining all information provided through FarmWorth.com prior to use and waives any and all claims against FarmWorth, LLC for any inaccuracies or inconsistencies in the information and/or data.