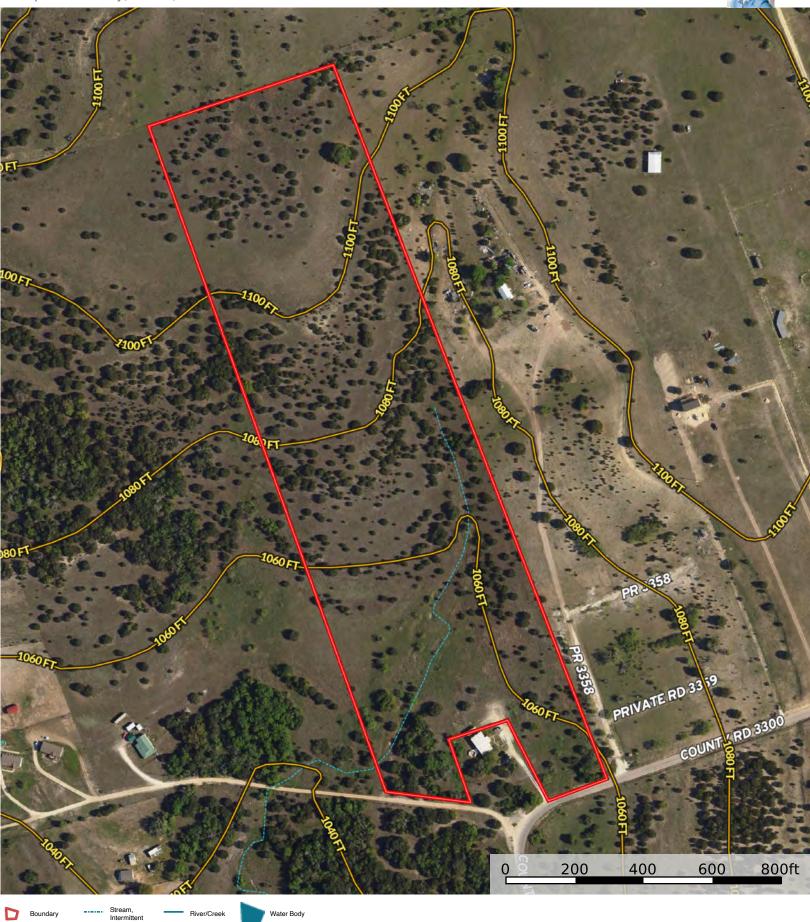

### Description

Discover the serene allure of this versatile property nestled on paved County Road 3300, spanning over 27 acres or available as two separate 13.5-acre tracts. Embrace the perfect harmony of nature and potential on this expansive land, featuring a blend of open pasture and wooded areas with picturesque views and gently rolling topography creating a peaceful backdrop for your future home or recreational haven. Enjoy sweeping hilltop vistas, offering privacy and a connection to the great outdoors, and the benefit of backing up to high-fenced conservation land. Electricity and Kempner Water available at the road. A new water meter is available with application. Minerals are negotiable. No known restrictions. New survey needed. Lampasas County, Lampasas ISD, 1.537% tax rate, \$6,015 estimated taxes.