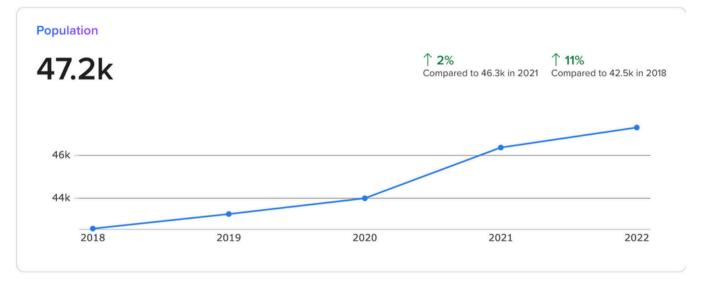

wooded areas with picturesque views and gently rolling topography creating a peaceful backdrop for your future home or recreational haven. Enjoy sweeping hilltop vistas, offering privacy and a connection to the great outdoors, and the benefit of backing up to high-fenced conservation land. Electricity and Kempner Water available at the road. A new water meter is available with application. Minerals are negotiable. No known restrictions. New survey needed. Lampasas County, Lampasas ISD, 1.537% tax rate, \$6,015 estimated taxes.

### DISTANCE

3.9 miles to Hwy 190 in Kempner
6.5 miles to Copperas Cove
15 miles to Lampasas
38 miles to I-35 in Belton
70 miles to downtown Austin
78 miles to Austin-Bergstrom International Airport
20 miles to Killeen Regional Airport





### **Demographics**





Household Income





25-45

20-25





## **Soil Report**



| SOIL CODE | SOIL DESCRIPTION                                       | ACRES        | %     | CPI | NCCPI | CAP |
|-----------|--------------------------------------------------------|--------------|-------|-----|-------|-----|
| BrD       | Brackett gravelly clay loam, 3 to 8 percent slopes     | 23.6         | 82.87 | 0   | 20    | 6s  |
| NsC       | Nuff very stony silty clay loam, 2 to 6 percent slopes | 4.88         | 17.13 | 0   | 28    | 6s  |
| TOTALS    |                                                        | 28.48(<br>*) | 100%  | -   | 21.37 | 6.0 |

(\*) Total acres may differ in the second decimal compared to the sum of each acreage soil. This is due to a round error because we only show the acres of each soil