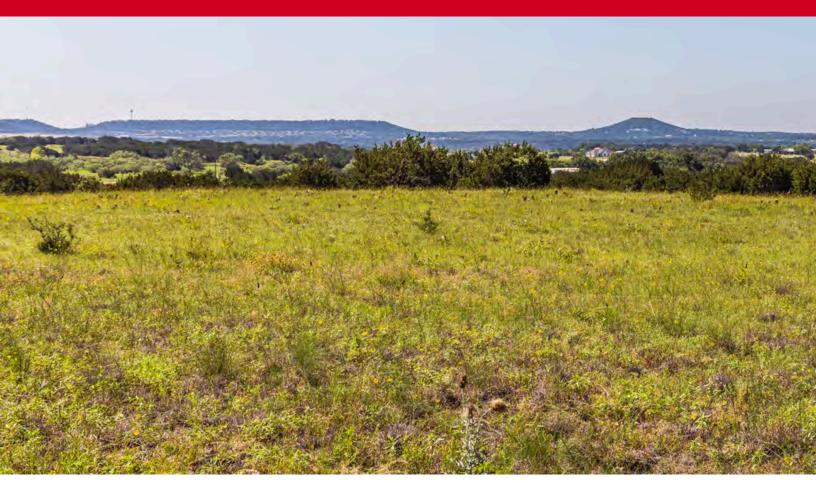

### Description

Discover the serene allure of this versatile property nestled on paved County Road 3300, spanning over 27 acres or available as two separate 13.5-acre tracts. Embrace the perfect harmony of nature and potential on this expansive land, featuring a blend of open pasture and wooded areas with picturesque views and gently rolling topography creating a peaceful backdrop for your future home or recreational haven. Enjoy sweeping hilltop vistas, offering privacy and a connection to the great outdoors, and the benefit of backing up to high-fenced conservation land. Electricity and Kempner Water available at the road. A new water meter is available with application. Minerals are negotiable. No known restrictions. New survey needed. Lampasas County, Lampasas ISD, 1.537% tax rate, \$6,015 estimated taxes.