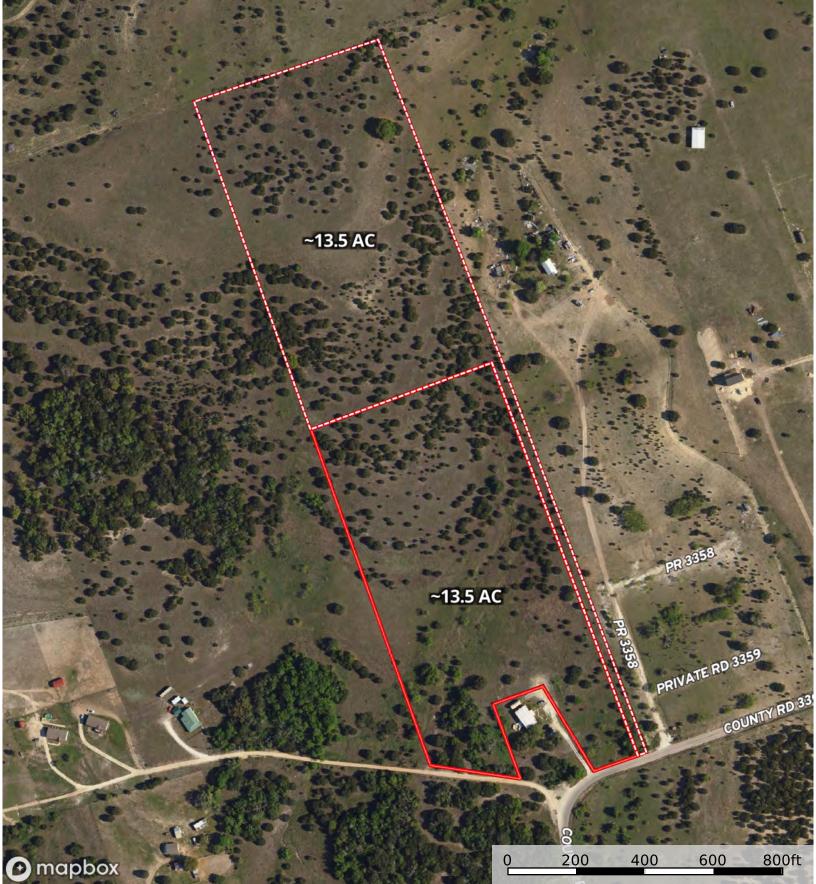

### Description

Discover the serene allure of this versatile property nestled on paved County Road 3300, spanning over 27 acres or available as two separate 13.5-acre tracts. Embrace the perfect harmony of nature and potential on this expansive land, featuring a blend of open pasture and wooded areas with picturesque views and gently rolling topography creating a peaceful backdrop for your future home or recreational haven. Enjoy sweeping hilltop vistas, offering privacy and a connection to the great outdoors, and the benefit of backing up to high-fenced conservation land. Electricity and Kempner Water available at the road. A new water meter is available with application. Minerals are negotiable. No known restrictions. New survey needed. Lampasas County, Lampasas ISD, 1.537% tax rate, \$6,015 estimated taxes.

### TBD CR 3300, Kempner, TX 76539

Lampasas County, Texas, 27.18 AC +/-