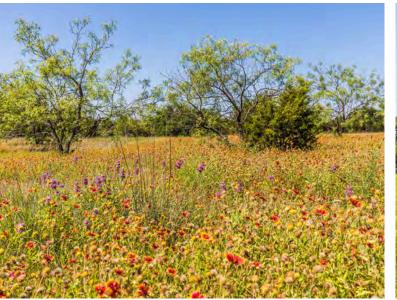

### Description

Discover the serene allure of this versatile property nestled on paved County Road 3300, spanning over 27 acres or available as two separate 13.5-acre tracts. Embrace the perfect harmony of nature and potential on this expansive land, featuring a blend of open pasture and wooded areas with picturesque views and gently rolling topography creating a peaceful backdrop for your future home or recreational haven. Enjoy sweeping hilltop vistas, offering privacy and a connection to the great outdoors, and the benefit of backing up to high-fenced conservation land. Electricity and Kempner Water available at the road. A new water meter is available with application. Minerals are negotiable. No known restrictions. New survey needed. Lampasas County, Lampasas ISD, 1.537% tax rate, \$6,015 estimated taxes.