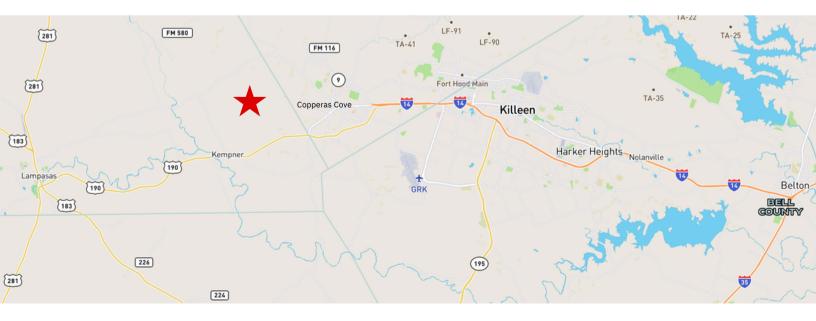

### DISTANCE

3.9 miles to Hwy 190 in Kempner
6.5 miles to Copperas Cove
15 miles to Lampasas
38 miles to I-35 in Belton
70 miles to downtown Austin
78 miles to Austin-Bergstrom International Airport
20 miles to Killeen Regional Airport