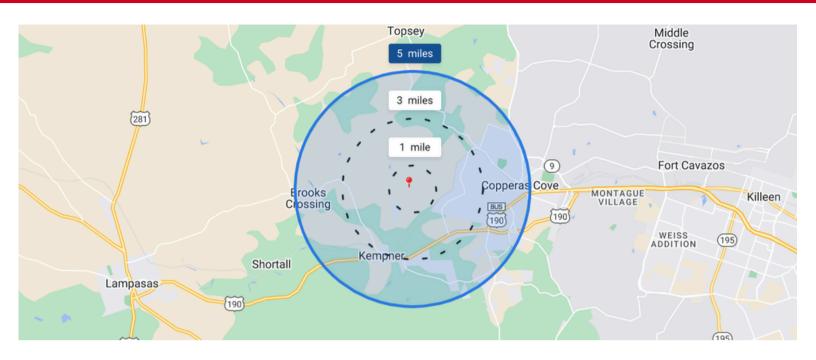

### DISTANCE

3.9 miles to Hwy 190 in Kempner
6.5 miles to Copperas Cove
15 miles to Lampasas
38 miles to I-35 in Belton
70 miles to downtown Austin
78 miles to Austin-Bergstrom International Airport
20 miles to Killeen Regional Airport