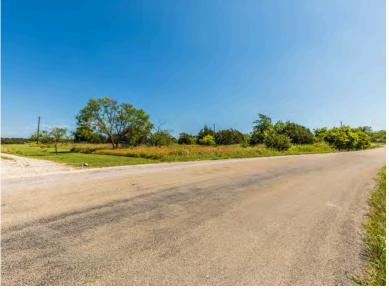

### Description

Discover the serene allure of this versatile property nestled on paved County Road 3300, spanning over 27 acres or available as two separate 13.5-acre tracts. Embrace the perfect harmony of nature and potential on this expansive land, featuring a blend of open pasture and wooded areas with picturesque views and gently rolling topography creating a peaceful backdrop for your future home or recreational haven. Enjoy sweeping hilltop vistas, offering privacy and a connection to the great outdoors, and the benefit of backing up to high-fenced conservation land. Electricity and Kempner Water available at the road. A new water meter is available with application. Minerals are negotiable. No known restrictions. New survey needed. Lampasas County, Lampasas ISD, 1.537% tax rate, \$6,015 estimated taxes.