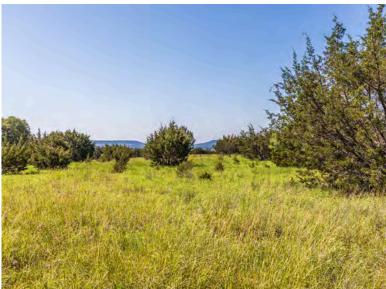

### Description

Discover the serene allure of this versatile property nestled on paved County Road 3300, spanning over 27 acres or available as two separate 13.5-acre tracts. Embrace the perfect harmony of nature and potential on this expansive land, featuring a blend of open pasture and wooded areas with picturesque views and gently rolling topography creating a peaceful backdrop for your future home or recreational haven. Enjoy sweeping hilltop vistas, offering privacy and a connection to the great outdoors, and the benefit of backing up to high-fenced conservation land. Electricity and Kempner Water available at the road. A new water meter is available with application. Minerals are negotiable. No known restrictions. New survey needed. Lampasas County, Lampasas ISD, 1.537% tax rate, \$6,015 estimated taxes.