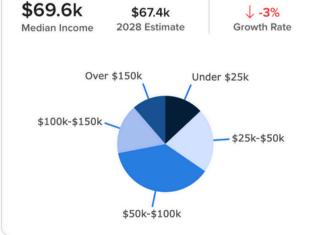

d gently rolling topography creating a peaceful backdrop for your future home or recreational haven. Enjoy sweeping hilltop vistas, offering privacy and a connection to the great outdoors, and the benefit of backing up to high-fenced conservation land. Electricity and Kempner Water available at the road. A new water meter is available with application. Minerals are negotiable. No known restrictions. New survey needed. Lampasas County, Lampasas ISD, 1.537% tax rate, \$6,015 estimated taxes.

### DISTANCE

3.9 miles to Hwy 190 in Kempner
6.5 miles to Copperas Cove
15 miles to Lampasas
38 miles to I-35 in Belton
70 miles to downtown Austin
78 miles to Austin-Bergstrom International Airport
20 miles to Killeen Regional Airport





### **Demographics**





Household Income





25-45

20-25





## **Soil Report**



| SOIL CODE | SOIL DESCRIPTION                                       | ACRES        | %     | CPI | NCCPI | CAP |
|-----------|--------------------------------------------------------|--------------|-------|-----|-------|-----|
| BrD       | Brackett gravelly clay loam, 3 to 8 percent slopes     | 23.6         | 82.87 | 0   | 20    | 6s  |
| NsC       | Nuff very stony silty clay loam, 2 to 6 percent slopes | 4.88         | 17.13 | 0   | 28    | 6s  |
| TOTALS    |                                                        | 28.48(<br>*) | 100%  | -   | 21.37 | 6.0 |

(\*) Total acres may differ in the second decimal compared to the sum of each acreage soil. This is due to a round error because we only show the acres of each soil with two decimal.

| Land, Capability