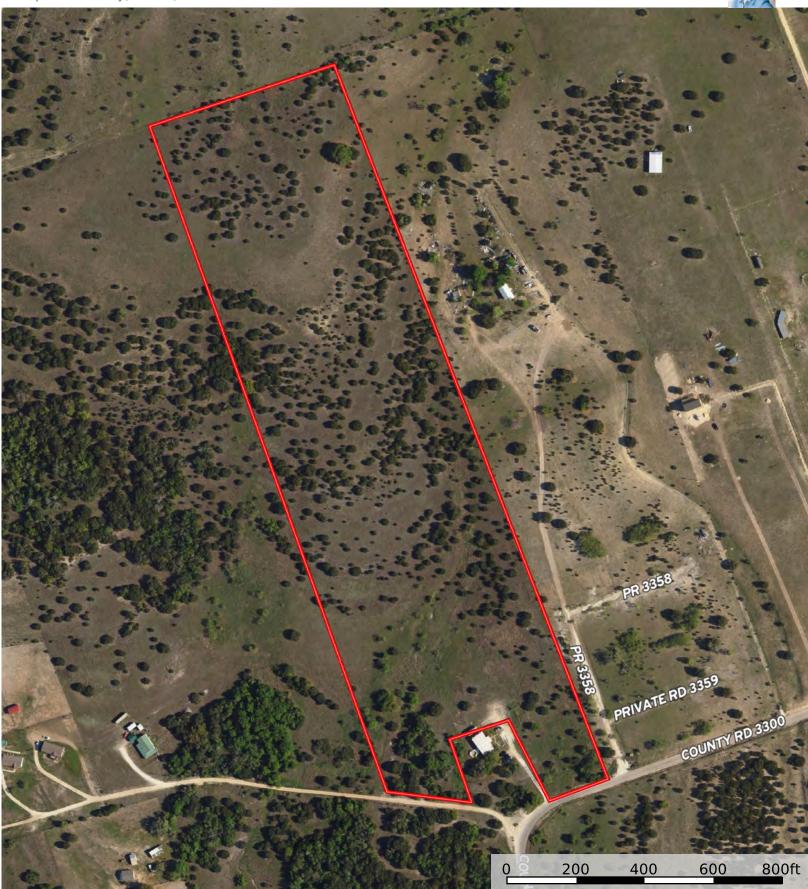

### Description

Discover the serene allure of this versatile property nestled on paved County Road 3300, spanning over 27 acres or available as two separate 13.5-acre tracts. Embrace the perfect harmony of nature and potential on this expansive land, featuring a blend of open pasture and wooded areas with picturesque views and gently rolling topography creating a peaceful backdrop for your future home or recreational haven. Enjoy sweeping hilltop vistas, offering privacy and a connection to the great outdoors, and the benefit of backing up to high-fenced conservation land. Electricity and Kempner Water available at the road. A new water meter is available with application. Minerals are negotiable. No known restrictions. New survey needed. Lampasas County, Lampasas ISD, 1.537% tax rate, \$6,015 estimated taxes.

### TBD CR 3300, Kempner, TX 76539

D Boundary

The information contained herein was obtained from sources deemed to be reliable. Land id<sup>my</sup> Services makes no warranties or guarantees as to the completeness or accuracy thereof.