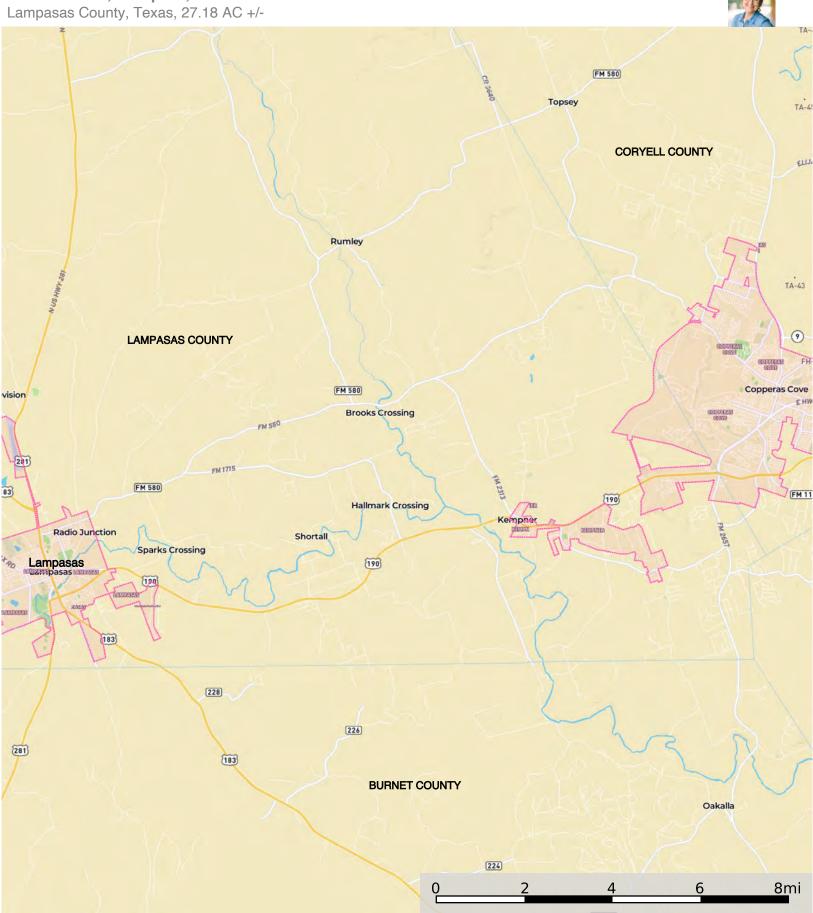

## 13.5 or 27 Acres Lampasas County TBD CR 3300, Kempner, TX 76539

### DISTANCE

3.9 miles to Hwy 190 in Kempner
6.5 miles to Copperas Cove
15 miles to Lampasas
38 miles to I-35 in Belton
70 miles to downtown Austin
78 miles to Austin-Bergstrom International Airport
20 miles to Killeen Regional Airport

### TBD CR 3300, Kempner, TX 76539

Lampasas County, Texas, 27.18 AC +/-