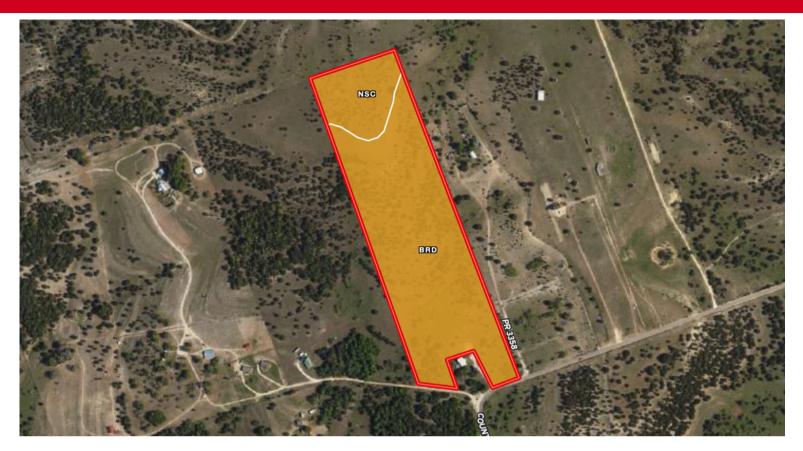

## **Soil Report**

| SOIL CODE | SOIL DESCRIPTION                                       | ACRES        | %     | CPI | NCCPI | CAP |
|-----------|--------------------------------------------------------|--------------|-------|-----|-------|-----|
| BrD       | Brackett gravelly clay loam, 3 to 8 percent slopes     | 23.6         | 82.87 | 0   | 20    | 6s  |
| NsC       | Nuff very stony silty clay loam, 2 to 6 percent slopes | 4.88         | 17.13 | 0   | 28    | 6s  |
| TOTALS    |                                                        | 28.48(<br>*) | 100%  | -   | 21.37 | 6.0 |

(\*) Total acres may differ in the second decimal compared to the sum of each acreage soil. This is due to a round error because we only show the acres of each soil with two decimal.

| Land, Capability |   |   |   |   |   |   |   |   |
|------------------|---|---|---|---|---|---|---|---|
|                  | 1 | 2 | 3 | 4 | 5 | 6 | 7 | 8 |
| 'Wild Life'      | ٠ | ٠ |   |   | ٠ | ٠ |   | • |
| Forestry         | ٠ | ٠ | • | ٠ | ٠ | ٠ | ٠ |   |
| Limited          | ٠ | ٠ | • | ٠ | ٠ | ٠ | • |   |
| Moderate         | ٠ | ٠ | • | ٠ | ٠ | ٠ |   |   |
| Intense          | ٠ | ٠ | • | ٠ | ٠ |   |   |   |
| Limited          | ٠ | ٠ | ٠ | ٠ |   |   |   |   |
| Moderate         | ٠ | ٠ | • |   |   |   |   |   |
| Intense          | ٠ | ٠ |   |   |   |   |   |   |
| Very Intense     | ٠ |   |   |   |   |   |   |   |
|                  |   |   |   |   |   |   |   |   |