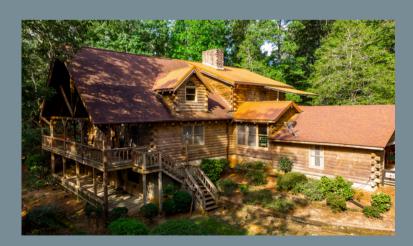

## OAK RIDGE Cabin

\$585,000 27 +/- ACRES

• MACON COUNTY, GA

Oak Ridge Cabin is a custom-built log home that offers a tranquil and unique living experience with 2870 sq ft and an open floor plan. The updated kitchen blends rustic with modern amenities including stainless steel appliances and custom cabinets. The large windows fill the great room with lots of natural light emphasizing the exposed beams, high ceilings, and centrally located stone fireplace. Enjoy the peace and serenity of nature from the large wrap around porch overlooking the +/-27 acres of beautiful hardwoods and white pine forest. Tastefully landscaped with numerous azaleas and other greenery maintained by the irrigation system. The convenient location between Ellaville and Montezuma allows for easy travel to nearby I-75 and Highway 19. Be sure to check out Oak Ridge Cabin today. Shown by appointment only.