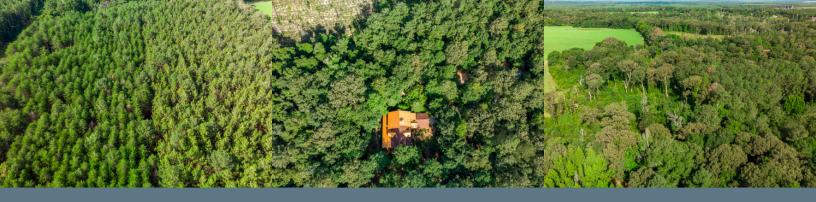

## OAK RIDGE Cabin

\$585,000 27 +/- ACRES

• MACON COUNTY, GA

Oak Ridge Cabin is a custom-built log home that offers a tranquil and unique living experience with 2870 sq ft and an open floor plan. The updated kitchen blends rustic with modern amenities including stainless steel appliances and custom cabinets. The large windows fill the great room with lots of natural light emphasizing the exposed beams, high ceilings, and centrally located stone fireplace. Enjoy the peace and serenity of nature from the large wrap around porch overlooking the +/-27 acres of beautiful hardwoods and white pine forest. Tastefully landscaped with numerous azaleas and other greenery maintained by the irrigation system. The convenient location between Ellaville and Montezuma allows for easy travel to nearby I-75 and Highway 19. Be sure to check out Oak Ridge Cabin today. Shown by appointment only.