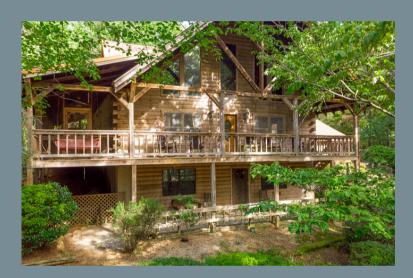

## OAK RIDGE Cabin

\$585,000 27 +/- ACRES

• MACON COUNTY, GA

Oak Ridge Cabin is a custom-built log home that offers a tranquil and unique living experience with 2870 sq ft and an open floor plan. The updated kitchen blends rustic with modern amenities including stainless steel appliances and custom cabinets. The large windows fill the great room with lots of natural light emphasizing the exposed beams, high ceilings, and centrally located stone fireplace. Enjoy the peace and serenity of nature from the large wrap around porch overlooking the +/-27 acres of beautiful hardwoods and white pine forest. Tastefully landscaped with numerous azaleas and other greenery maintained by the irrigation system. The convenient location between Ellaville and Montezuma allows for easy travel to nearby I-75 and Highway 19. Be sure to check out Oak Ridge Cabin today. Shown by appointment only.