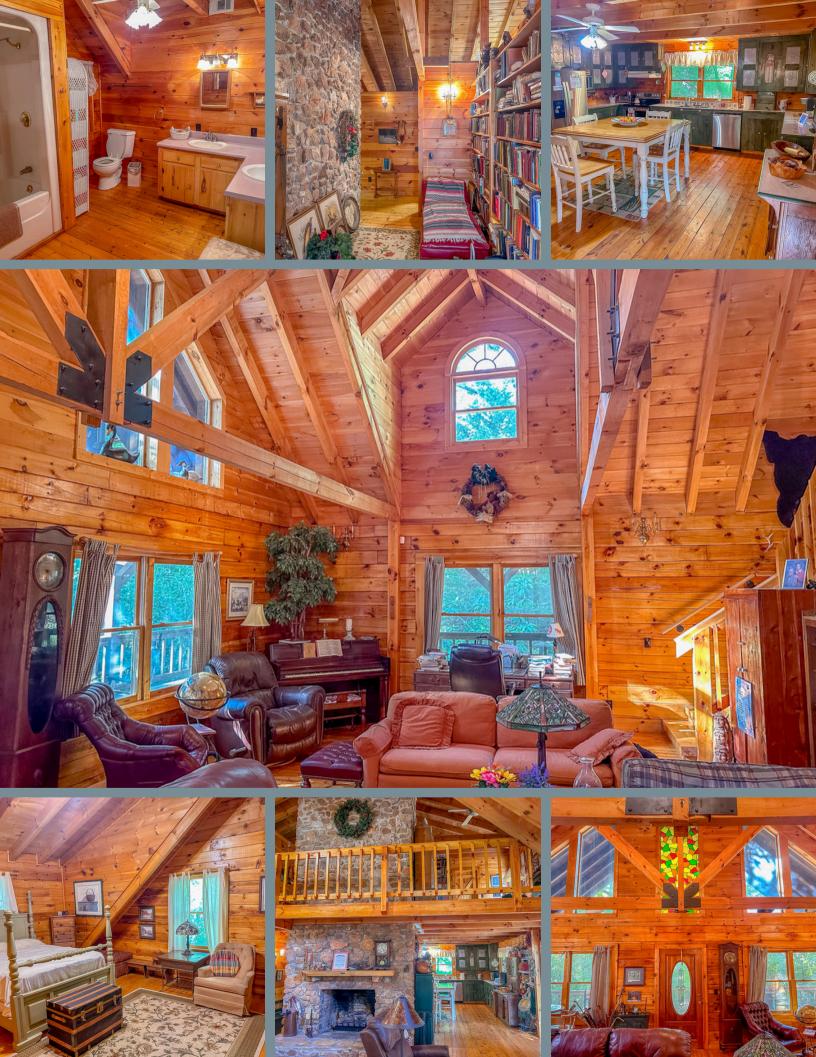

## OAK RIDGE Cabin

\$585,000 27 +/- ACRES

• MACON COUNTY, GA

Oak Ridge Cabin is a custom-built log home that offers a tranquil and unique living experience with 2870 sq ft and an open floor plan. The updated kitchen blends rustic with modern amenities including stainless steel appliances and custom cabinets. The large windows fill the great room with lots of natural light emphasizing the exposed beams, high ceilings, and centrally located stone fireplace. Enjoy the peace and serenity of nature from the large wrap around porch overlooking the +/-27 acres of beautiful hardwoods and white pine forest. Tastefully landscaped with numerous azaleas and other greenery maintained by the irrigation system. The convenient location between Ellaville and Montezuma allows for easy travel to nearby I-75 and Highway 19. Be sure to check out Oak Ridge Cabin today. Shown by appointment only.