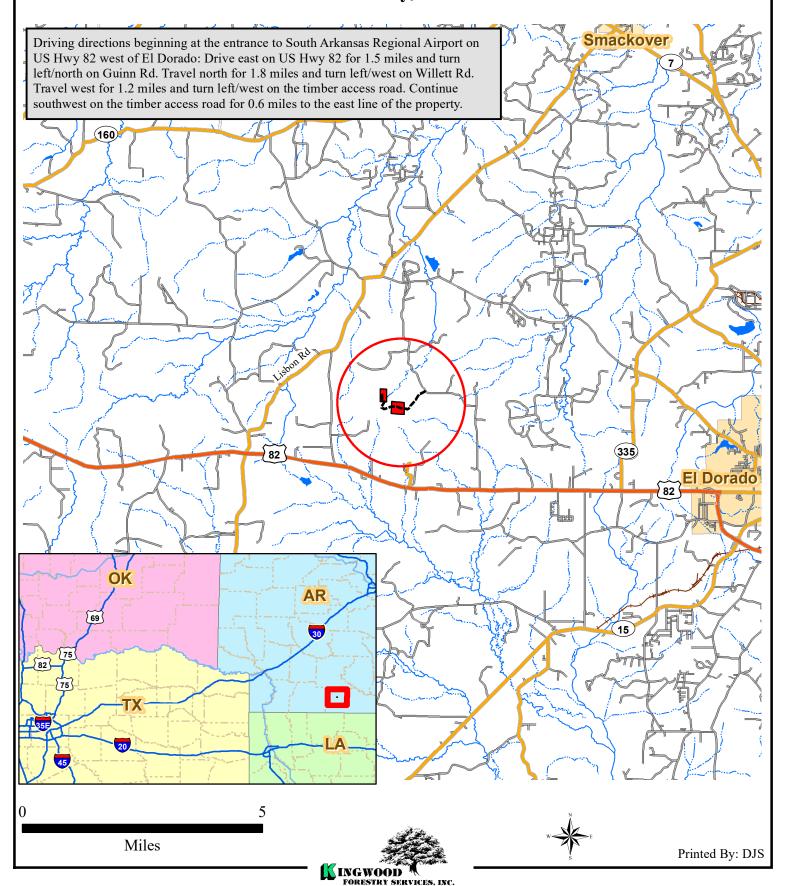

#### Richland Creek Tract

- +/- 60 ACRES
- Union County, Arkansas
- TIMBER INVESTMENT
- EXCELLENT HUNTING TRACT
- 20 Year old Plantation
- SECLUDED HUNTING
- IMMEDIATE INCOME

#### Recreational Timberland Tract

Located just 15 minutes west of El Dorado, this tract has good hunting opportunity at an affordable price. The tract consists of a 20 year old pine plantation that will provide immediate and future income. The rolling hills provide drainages full of hardwoods for wildlife. No appointment is needed to inspect this property. Bring your ATV or side by side and see the property for yourself!

You are welcome to view the property on your own, or you can contact listing broker Carl Herberg for a showing.

Phone: (903) 831-5200

texarkana@kingwoodforestry.com

Notice: Any person receiving this land sale marketing material is considered a prospective buyer for the subject property. Should a prospective buyer or its agents choose to inspect the property, they do so at their own risk and assume all liability and shall indemnify Seller and its agents against any and all claims, demands, or causes of action, of every kind, nature, and description relating to its access to or presence on the property.