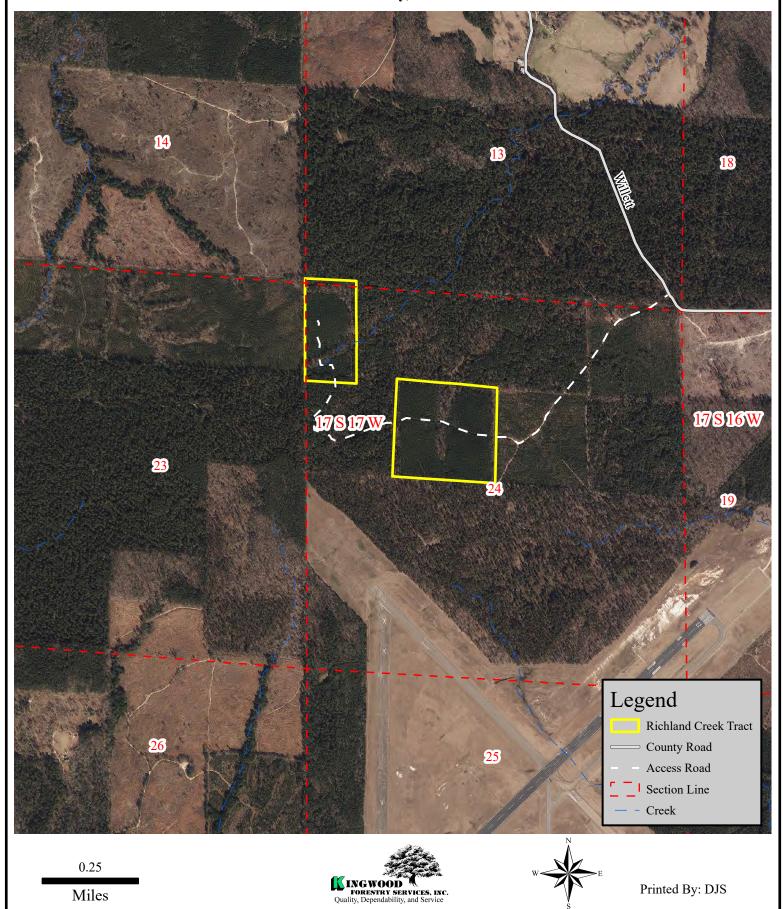

#### Richland Creek Tract

- +/- 60 ACRES
- Union County, Arkansas
- TIMBER INVESTMENT
- EXCELLENT HUNTING TRACT
- 20 Year old Plantation
- SECLUDED HUNTING
- IMMEDIATE INCOME

#### Recreational Timberland Tract

Located just 15 minutes west of El Dorado, this tract has good hunting opportunity at an affordable price. The tract consists of a 20 year old pine plantation that will provide immediate and future income. The rolling hills provide drainages full of hardwoods for wildlife. No appointment is needed to inspect this property. Bring your ATV or side by side and see the property for yourself!