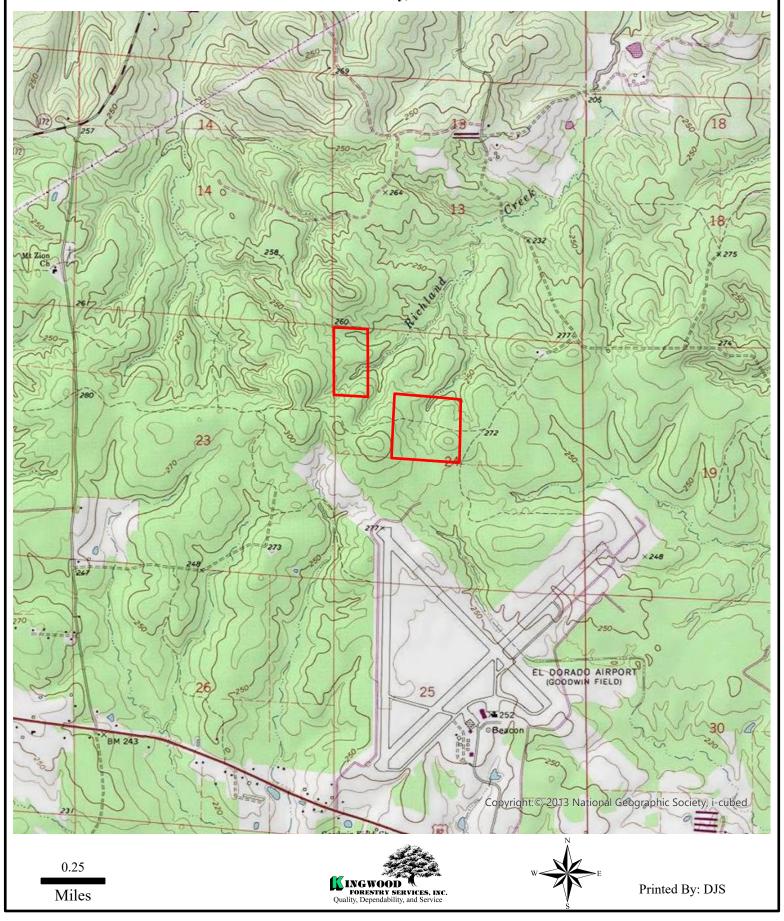

#### Richland Creek Tract

- +/- 60 ACRES
- Union County, Arkansas
- TIMBER INVESTMENT
- EXCELLENT HUNTING TRACT
- 20 Year old Plantation
- SECLUDED HUNTING
- IMMEDIATE INCOME

#### Recreational Timberland Tract

Located just 15 minutes west of El Dorado, this tract has good hunting opportunity at an affordable price. The tract consists of a 20 year old pine plantation that will provide immediate and future income. The rolling hills provide drainages full of hardwoods for wildlife. No appointment is needed to inspect this property. Bring your ATV or side by side and see the property for yourself!