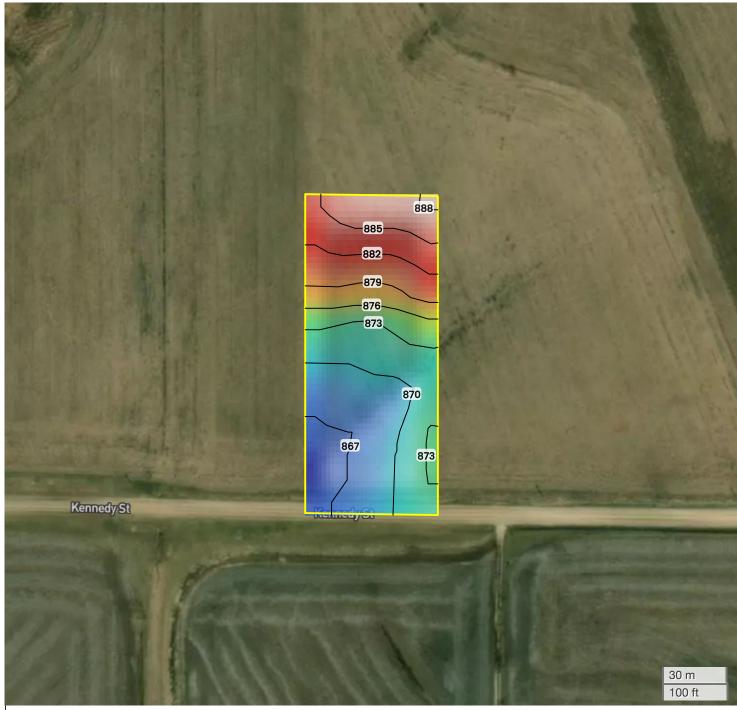

867 ft 888 ft

Center: 41.350504, -93.494972

27-76N-23W

Lincoln Township Warren County, IA

FarmWorth, LLC makes no representations or warranties, express or implied, as to the accuracy of any information, data, numerical values, boundaries, or any other information generated through the use of FarmWorth.com. User is solely responsible for independently investigating and determining all information provided through FarmWorth.com prior to use and waives any and all claims against FarmWorth, LLC for any inaccuracies or inconsistencies in the information and/or data.

 Source:
 USGS 10m DEM

 Interval(ft):
 3

 Max:
 888.0 ft

 Min:
 867.0 ft

 Range:
 21.0 ft

 Average:
 877.5 ft