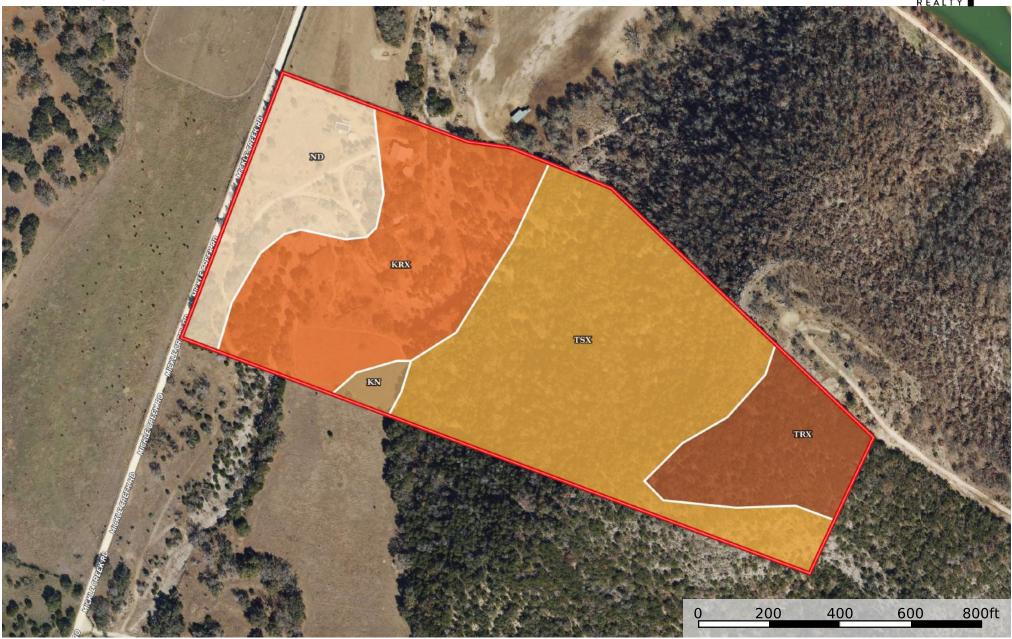

## I Boundary 31.49 ac

| SOIL CODE | SOIL DESCRIPTION                                         | ACRES        | %     | CPI | NCCPI | CAP  |
|-----------|----------------------------------------------------------|--------------|-------|-----|-------|------|
| TSX       | Eckrant-Rock outcrop complex, 15 to 60 percent slopes    | 14.34        | 45.54 | 0   | 2     | 7e   |
| KRX       | Krum-Pratley association, gently undulating              | 8.62         | 27.37 | 0   | 43    | 3e   |
| ND        | Nuvalde silty clay, moist, 0 to 1 percent slopes         | 4.29         | 13.62 | 0   | 54    | 2e   |
| TRX       | Eckrant-Rock outcrop association, 1 to 10 percent slopes | 3.8          | 12.07 | 0   | 9     | 7e   |
| KN        | Krum silty clay, 3 to 5 percent slopes                   | 0.44         | 1.4   | 0   | 49    | 3e   |
| TOTALS    |                                                          | 31.49(<br>*) | 100%  | 1   | 21.81 | 5.17 |

(\*) Total acres may differ in the second decimal compared to the sum of each acreage soil. This is due to a round error because we only show the acres of each soil with two decimal.

(s) soil limitations within the rooting zone (w) excess of water