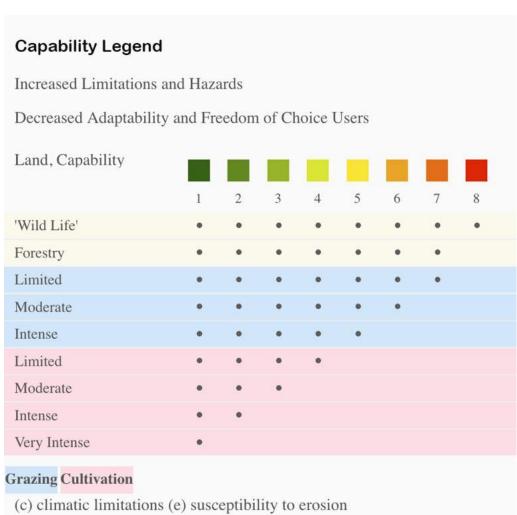

## I Boundary 31.49 ac

| SOIL CODE | SOIL DESCRIPTION                                         | ACRES        | %     | CPI | NCCPI | CAP  |
|-----------|----------------------------------------------------------|--------------|-------|-----|-------|------|
| TSX       | Eckrant-Rock outcrop complex, 15 to 60 percent slopes    | 14.34        | 45.54 | 0   | 2     | 7e   |
| KRX       | Krum-Pratley association, gently undulating              | 8.62         | 27.37 | 0   | 43    | 3e   |
| ND        | Nuvalde silty clay, moist, 0 to 1 percent slopes         | 4.29         | 13.62 | 0   | 54    | 2e   |
| TRX       | Eckrant-Rock outcrop association, 1 to 10 percent slopes | 3.8          | 12.07 | 0   | 9     | 7e   |
| KN        | Krum silty clay, 3 to 5 percent slopes                   | 0.44         | 1.4   | 0   | 49    | 3e   |
| TOTALS    |                                                          | 31.49(<br>*) | 100%  | 1   | 21.81 | 5.17 |