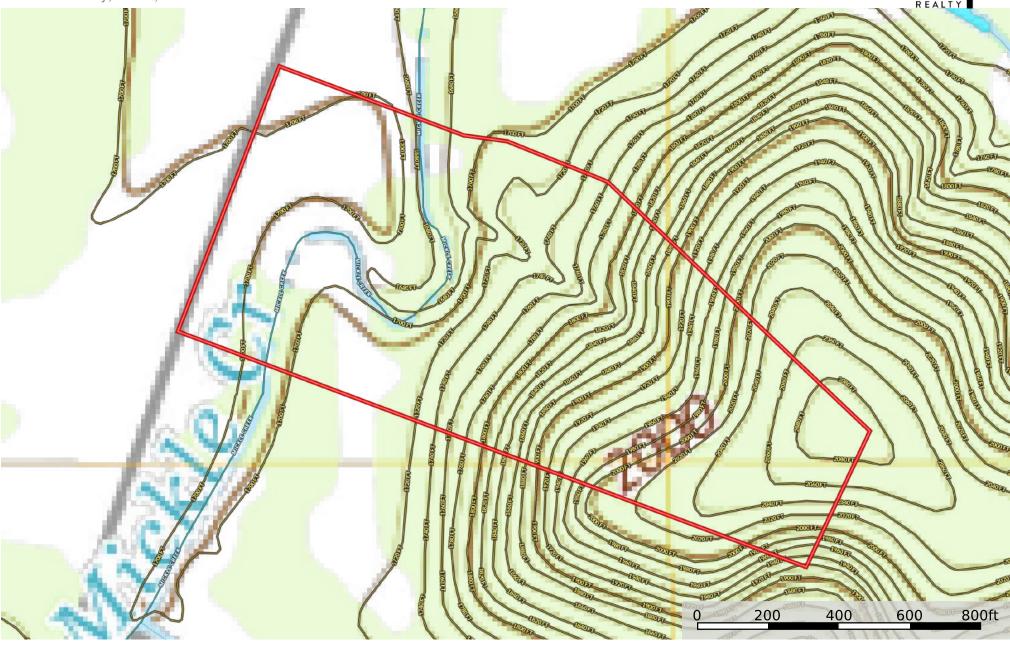

## 801 Mickle Creek Rd Medina, TX 78055

Bandera County, Texas, 30 AC +/-



## 801 Mickle Creek Rd Medina, TX 78055

Bandera County, Texas, 30 AC +/-





## I Boundary 31.49 ac

| SOIL CODE | SOIL DESCRIPTION                                         | ACRES        | %     | CPI | NCCPI | CAP  |
|-----------|----------------------------------------------------------|--------------|-------|-----|-------|------|
| TSX       | Eckrant-Rock outcrop complex, 15 to 60 percent slopes    | 14.34        | 45.54 | 0   | 2     | 7e   |
| KRX       | Krum-Pratley association, gently undulating              | 8.62         | 27.37 | 0   | 43    | 3e   |
| ND        | Nuvalde silty clay, moist, 0 to 1 percent slopes         | 4.29         | 13.62 | 0   | 54    | 2e   |
| TRX       | Eckrant-Rock outcrop association, 1 to 10 percent slopes | 3.8          | 12.07 | 0   | 9     |