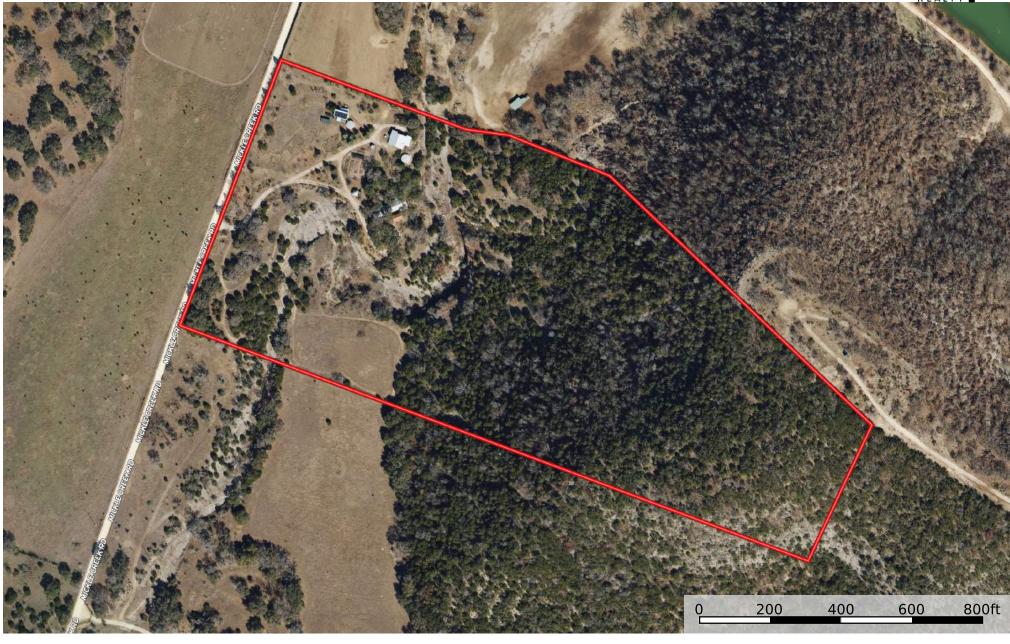

## 801 Mickle Creek Rd Medina, TX 78055

Bandera County, Texas, 30 AC +/-



## 801 Mickle Creek Rd Medina, TX 78055

Bandera County, Texas, 30 AC +/-





## I Boundary 31.49 ac

| SOIL CODE | SOIL DESCRIPTION                                         | ACRES        | %     | CPI | NCCPI | CAP  |
|-----------|----------------------------------------------------------|--------------|-------|-----|-------|------|
| TSX       | Eckrant-Rock outcrop complex, 15 to 60 percent slopes    | 14.34        | 45.54 | 0   | 2     | 7e   |
| KRX       | Krum-Pratley association, gently undulating              | 8.62         | 27.37 | 0   | 43    | 3e   |
| ND        | Nuvalde silty clay, moist, 0 to 1 percent slopes         | 4.29         | 13.62 | 0   | 54    | 2e   |
| TRX       | Eckrant-Rock outc