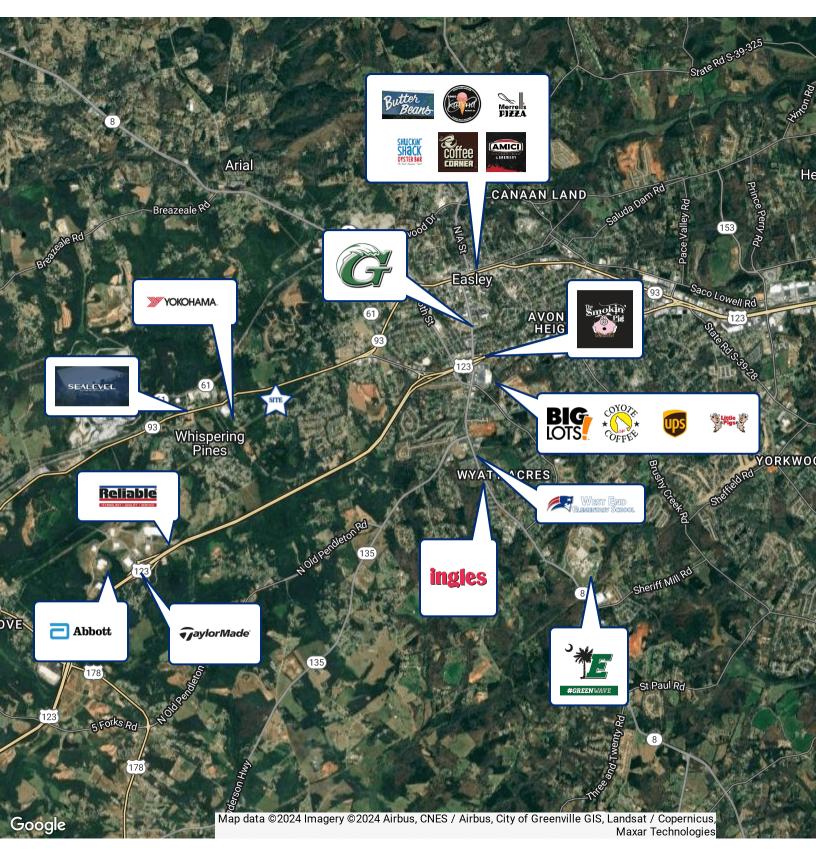

### PROPERTY AND LOCATION HIGHLIGHTS

- Pickens County TMS#: 5008-08-97-6931
- Road Frontage: ±345'
- Schools: West End Elementary, Gettys Middle, and Easley High
- Zoning: Residential
- ±5 minutes to downtown Easley/Liberty, SC
- Only ±25 minutes to downtown Greenville, SC