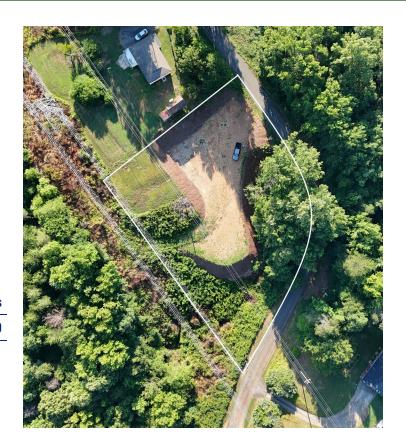

### PROPERTY AND LOCATION HIGHLIGHTS

- Pickens County TMS#: 5008-08-97-6931
- Road Frontage: ±345'
- Schools: West End Elementary, Gettys Middle, and Easley High
- Zoning: Residential
- ±5 minutes to downtown Easley/Liberty, SC
- Only ±25 minutes to downtown Greenville, SC

### OFFERING SUMMARY

Total Lot Size: ±0.8 Acres

Total Sale Price: \$39,000

Associate 864.365.5440 cstyles@reedypg.com