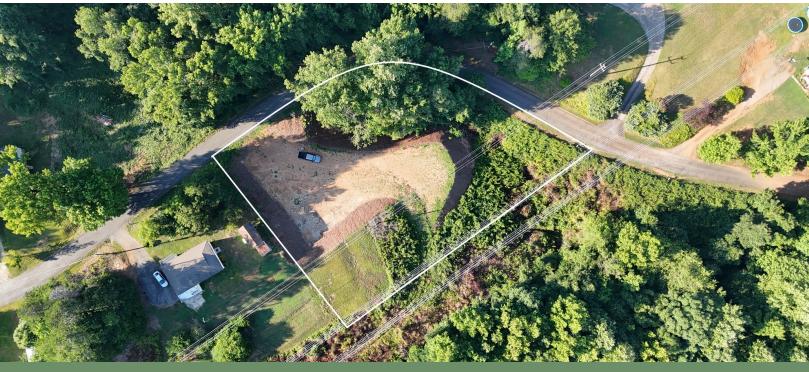

### PROPERTY AND LOCATION HIGHLIGHTS

- Pickens County TMS#: 5008-08-97-6931
- Road Frontage: ±345'
- Schools: West End Elementary, Gettys Middle, and Easley High
- Zoning: Residential
- ±5 minutes to downtown Easley/Liberty, SC
- Only ±25 minutes to downtown Greenville, SC

### OFFERING SUMMARY

Total Lot Size: ±0.8 Acres

Total Sale Price: \$39,000

Associate 864.365.5440 cstyles@reedypg.com