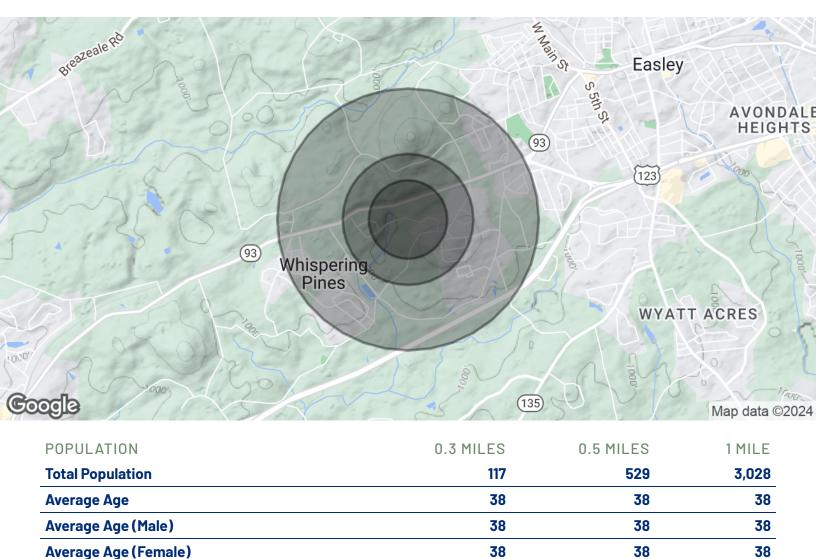

# **00 Rollingwood Drive** Easley, SC 29640

0.3 MILES

43

2.7

\$63,862

\$184,772

0.5 MILES

198

2.7

\$59,461

\$179,827

Demographics data derived from AlphaMap

HOUSEHOLDS & INCOME

**Total Households** 

# of Persons per HH

**Average HH Income** 

Average House Value

Associate 864.365.5440 cstyles@reedypg.com 1 MILE

\$59,579

\$179,827

1,143 2.6