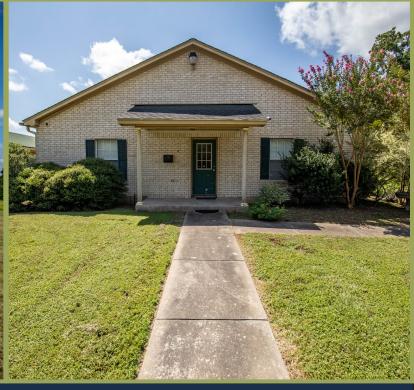

#### PROPERTY DESCRIPTION

The Ridge at Round Top is a stunning 24-acre property for sale in Fayette County. This exceptional property offers multiple income streams, including 100 storage units, 7 fully-equipped RV hookups, and a rented tri-plex, all situated near the vibrant Round Top Antique Festival, the largest of its kind in the country.