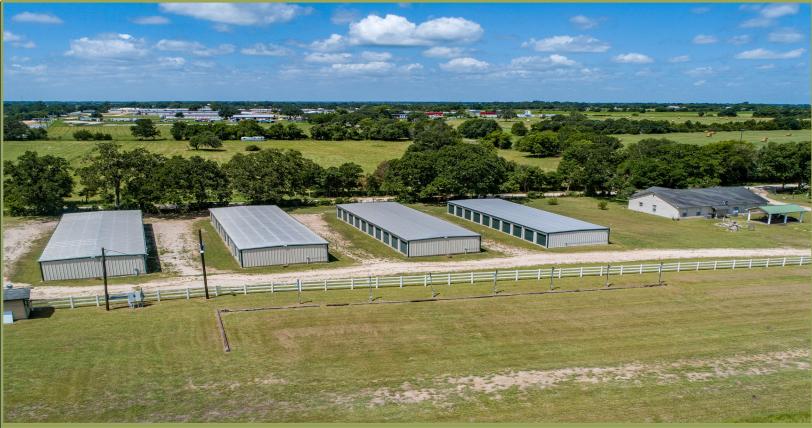

#### PROPERTY DESCRIPTION

The Ridge at Round Top is a stunning 24-acre property for sale in Fayette County. This exceptional property offers multiple income streams, including 100 storage units, 7 fully-equipped RV hookups, and a rented tri-plex, all situated near the vibrant Round Top Antique Festival, the largest of its kind in the country.

The Ridge at Round Top extends beyond its income-generating features. To the east of the house and storage units, you'll find picturesque landscapes with two ponds, beautiful elm and post oak trees, native grasses, and lush pastureland.