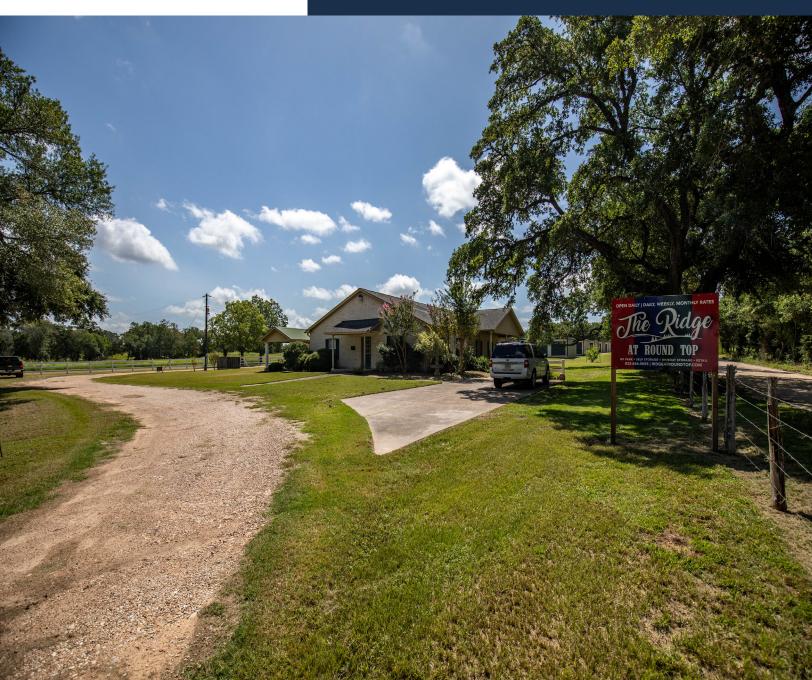

#### PROPERTY DESCRIPTION

The Ridge at Round Top is a stunning 24-acre property for sale in Fayette County. This exceptional property offers multiple income streams, including 100 storage units, 7 fully-equipped RV hookups, and a rented tri-plex, all situated near the vibrant Round Top Antique Festival, the largest of its kind in the country.

Located between Round Top and Warrenton, this property provides the perfect blend of charm and convenience. The Round Top Antiques show, where country elegance meets art and culture, is just down the road. You'll also enjoy nearby shopping, southern hospitality, fine dining, and classic front porch living. Dubbed the "Aspen of Texas" by "Texas Monthly," this area offers a serene escape from city life throughout the year.

The property is continually being enhanced and also includes a charming gazebo, a gated entrance, wells, and a septic system.

The developed section of the property has a fair market valuation tax of \$11,670. Meanwhile, the remaining land benefits from a wildlife valuation, keeping additional taxes exceptionally low at just \$26.64.