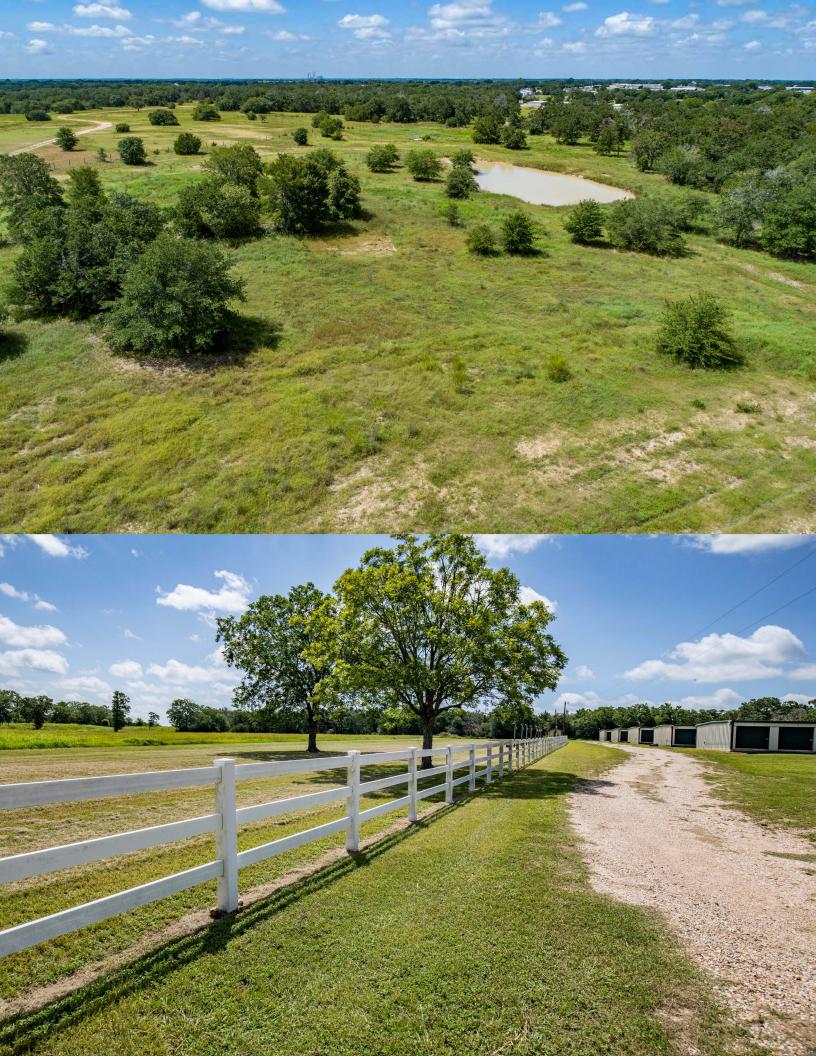

#### PROPERTY DESCRIPTION

The Ridge at Round Top is a stunning 24-acre property for sale in Fayette County. This exceptional property offers multiple income streams, including 100 storage units, 7 fully-equipped RV hookups, and a rented tri-plex, all situated near the vibrant Round Top Antique Festival, the largest of its kind in the country.

The Ridge at Round Top extends beyond its income-generating features. To the east of the house and storage units, you'll find picturesque landscapes with two ponds, beautiful elm and post oak trees, native grasses, and lush pastureland.

The property is continually being enhanced and also includes a charming gazebo, a gated entrance, wells, and a septic system.

The developed section of the property has a fair market valuation tax of \$11,670. Meanwhile, the remaining land benefits from a wildlife valuation, keeping additional taxes exceptionally low at just \$26.64.