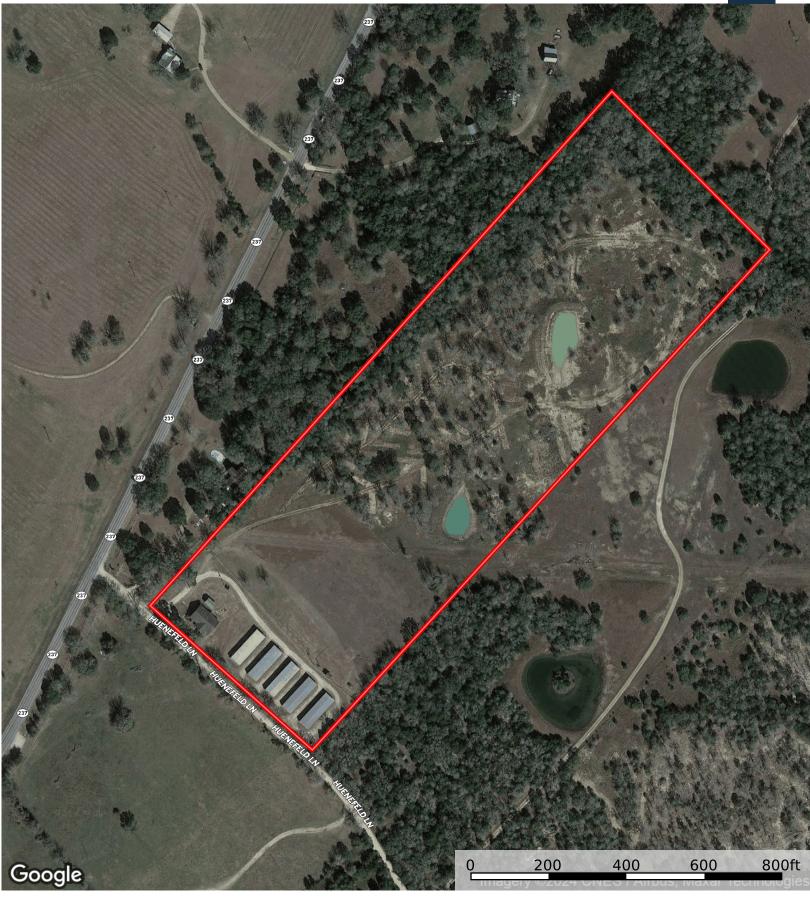

h of La Grange

#### **DIRECTIONS**

From La Grange, head north west on WSH 159. in 13 miles, turn right onto Huenefeld Ln. The property entrance is the second gate on the left.

Copyright 2024 Grand Land Realty, LLC
The material contained in this document is based in part upon information furnished to Grand Land Realty, LLC. by sources deemed to be reliable. The information is believed to be accurate in all material respects, but no representation or warranty, expressed, or implied, as to list accuracy or completeness is made by any party. Recipients should conduct their own investigation and analysis of the information described herein.



Craig Bowen
Broker Asscoiate
craig@grandland.com
(512) 571-4305



# **125 Huenefeld Ln, Round Top, TX 78954** Fayette County, Texas, 24.12 AC +/-







# **125 Huenefeld Ln, Round Top, TX 78954** Fayette County, Texas, 24.12 AC +/-







# Grand LAND 125 Huenefeld Ln, Round Top, TX 78954 Fayette County, Texas, 24.12 AC +/-13.39 ACRES **50 ACRES** 237)



mapbox

Neighbor

P: 512-497-8284

info@grandland.com

Boundary

400

600 800ft

# **125 Huenefeld Ln, Round Top, TX 78954** Fayette County, Texas, 24.12 AC +/-237) **Round Top** 237



2000 4000 6000 8000ft

Warrenton

FM 954