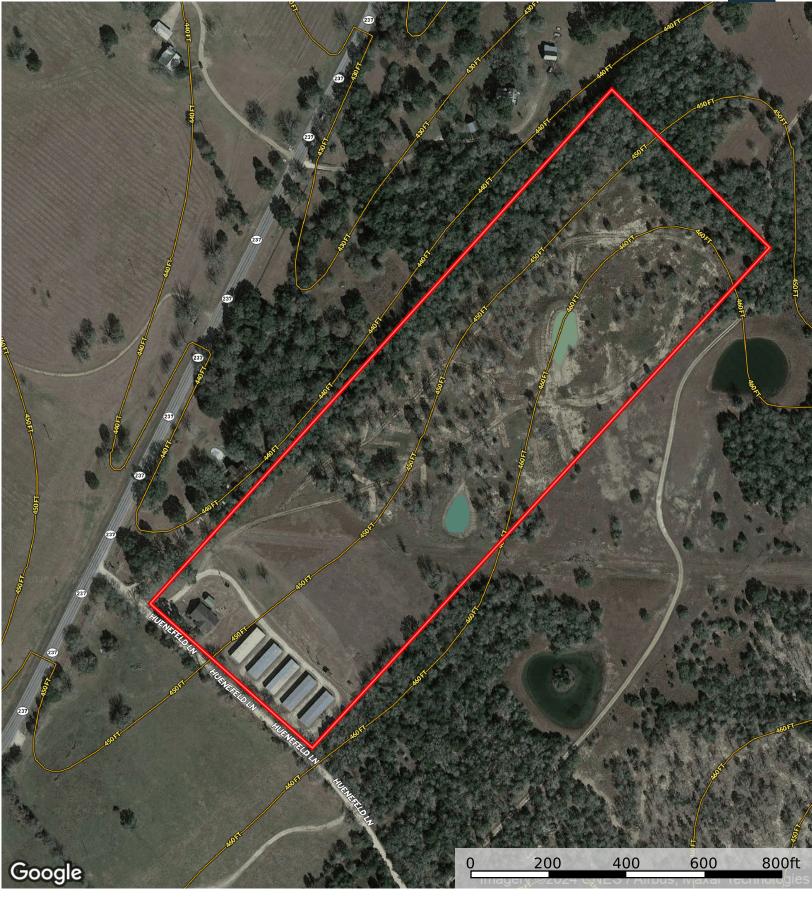

miles, turn right onto Huenefeld Ln. The property entrance is the second gate on the left.

Copyright 2024 Grand Land Realty, LLC
The material contained in this document is based in part upon information furnished to Grand Land Realty, LLC. by sources deemed to be reliable. The information is believed to be accurate in all material respects, but no representation or warranty, expressed, or implied, as to list accuracy or completeness is made by any party. Recipients should conduct their own investigation and analysis of the information described herein.



Craig Bowen
Broker Asscoiate
craig@grandland.com
(512) 571-4305



# **125 Huenefeld Ln, Round Top, TX 78954** Fayette County, Texas, 24.12 AC +/-







# **125 Huenefeld Ln, Round Top, TX 78954** Fayette County, Texas, 24.12 AC +/-







# Grand LAND 125 Huenefeld Ln, Round Top, TX 78954 Fayette County, Texas, 24.12 AC +/-13.39 ACRES **50 ACRES** 237)



mapbox

Neighbor

P: 512-497-8284

info@grandland.com

Boundary

400

600 800ft

# **125 Huenefeld Ln, Round Top, TX 78954** Fayette County, Texas, 24.12 AC +/-237) **Round Top** 237



2000 4000 6000 8000ft

Warrenton

FM 954