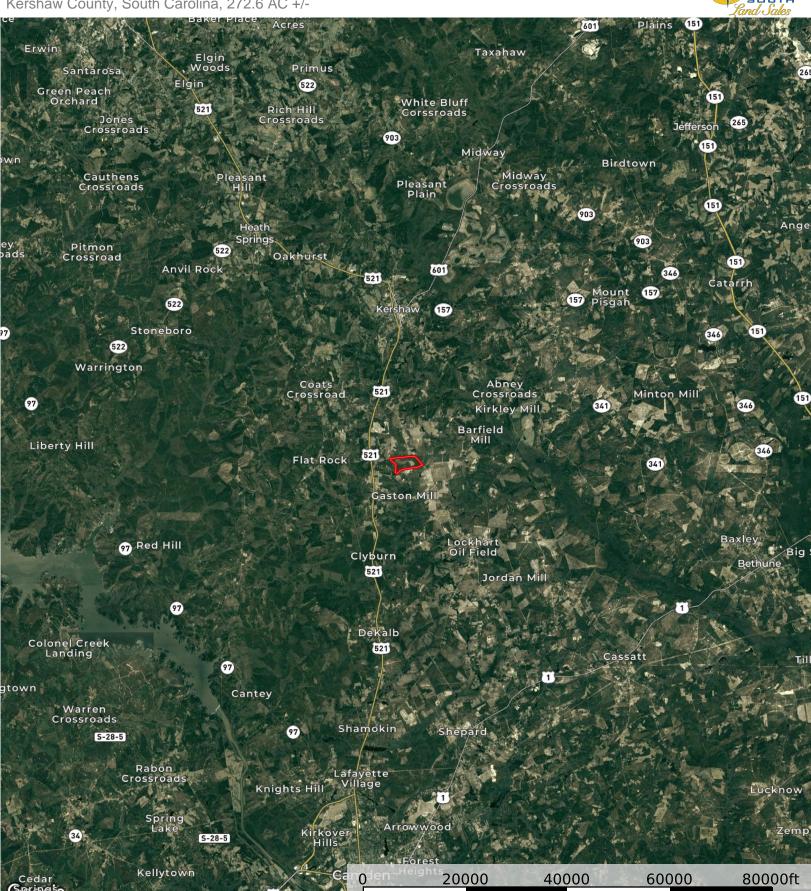

## Old Georgerown Road Tract

Kershaw County, South Carolina, 272.6 AC +/-

## **Old Georgerown Road Tract**

Kershaw County, South Carolina, 272.6 AC +/-