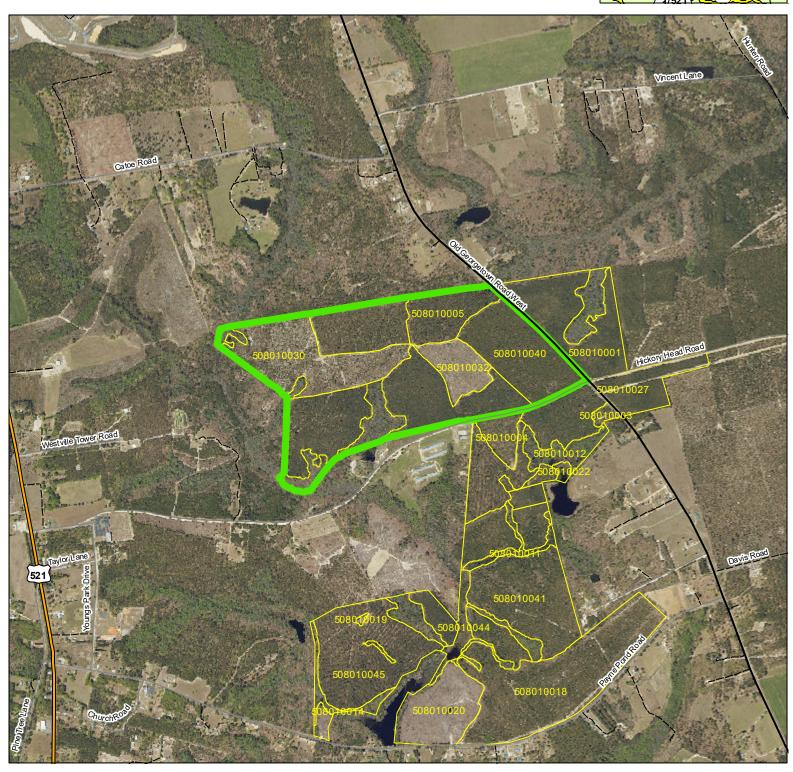

## MC8952\_D\_CTT

Parcel Acres: 272.6

| STAND      | ACRES | YrEST | SIE | SIB | PAv gHt | COVER TYPE          | PTP    | PTCNS  | PTS   | HTP    | HTS |
|------------|-------|-------|-----|-----|---------|---------------------|--------|--------|-------|--------|-----|
| 508010001  | 0.0   | 2012  | 83  | 25  |         | Pine                | 38.5   | 6.1    |       |        |     |
| 508010004  | 0.0   | 2015  | 63  | 50  |         | Pine - Hardwood     |        |        |       |        |     |
| 508010005  | 24.2  | 2000  | 68  | 25  |         | Pine                | 24.5   | 54.3   | 9.8   |        |     |
| 508010012  | 17.3  | 1930  | 66  | 50  |         | Hardwood Bottomland |        |        |       | 68.3   |     |
| 508010014  | 3.8   | 1930  | 63  | 50  |         | Hardwood Bottomland | 15.3   | 4.7    | 4.9   | 52.3   |     |
| 508010018  | 29.7  | 2013  | 47  | 25  |         | Pine                | 10.4   |        |       | 0.1    |     |
| 508010027  | 78.2  | 2008  | 71  | 25  |         | Pine                | 56.1   | 33.3   | 3.1   |        |     |
| 508010030  | 54.5  | 2015  | 69  | 25  |         | Pine                | 6.5    |        |       |        |     |
| 508010032  | 18.2  | 2019  | 68  | 25  |         | Pine                | 0.0    |        |       |        |     |
| 508010040  | 46.5  | 2008  | 58  | 25  |         | Pine                | 73.8   | 2.9    |       |        |     |
| TOTAL TONS |       |       |     |     |         |                     | 9133.9 | 4072.8 | 500.8 | 1382.6 |     |