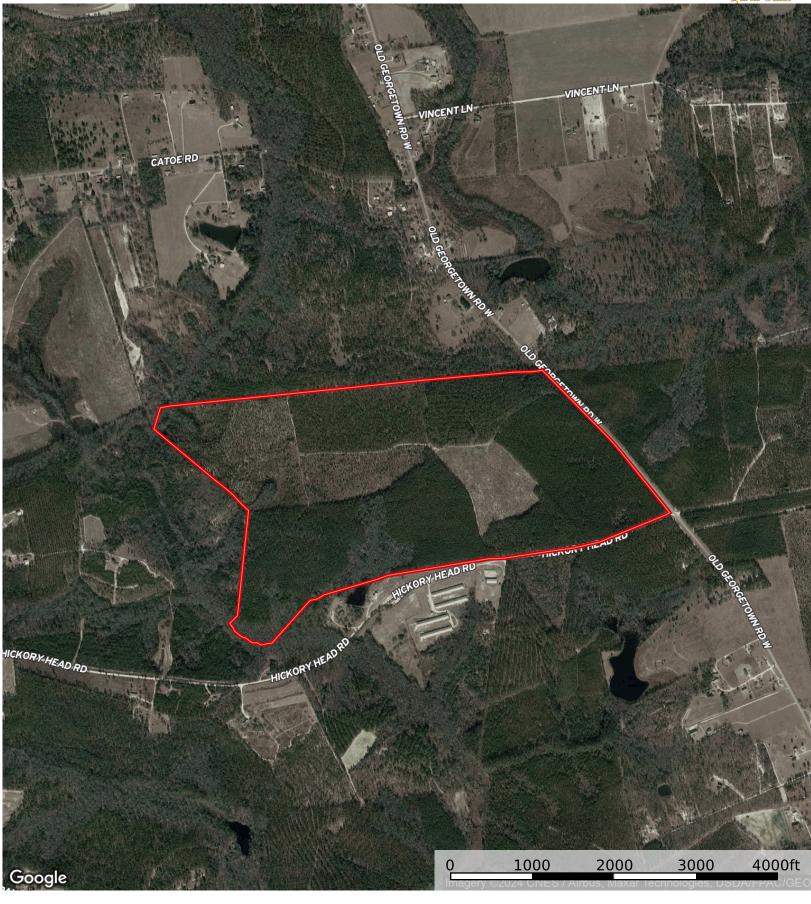

## Old Georgerown Road Tract

Kershaw County, South Carolina, 272.6 AC +/-

## **Old Georgerown Road Tract**

Kershaw County, South Carolina, 272.6 AC +/-