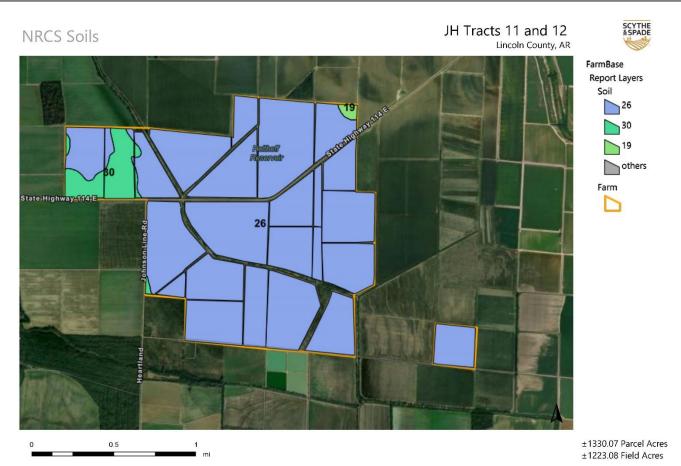

#### **SCYTHE & SPADE EXECUTIVE SUMMARY**

LOCATION Project Lincoln, or the "Subject Property," is located in southeast Arkansas in Lincoln County. The Subject Property is located approximately 4 miles southwest of Gould, Arkansas. **PHYSICAL ACCESS** All tracts are either accessed via public road or highway or are accessed via recorded legal easement. SUBJECT ACRES The Subject Property consists of 1,342.83 surveyed acres. 1,284.90 assessed acres. 1,339.51 FSA Farmland acres. 1,285.33 FSA Cropland acres. Fee Simple ownership is held by John Hancock Life Insurance Company (USA). LEGAL OWNERSHIP **PROPERTY TAXES** Tax records provided by the Seller indicates the Subject Property consists of five (5) Lincoln County Tax Parcels, representing 1,284.90 acres. The 2022 property taxes for the entirety of the Subject Property were \$13,508.66, with an assessed value of \$253,230.00. **IRRIGATION** & DRAINAGE<sup>1</sup> Irrigation is provided by approximately fourteen (14) groundwater wells, and three (3) surface water relift pumps. Water is delivered by both open discharge at the well locations or via underground pipe to risers in the fields. **IMPROVEMENTS** All cropland acres are irrigated and have been improved by land leveling to enhance irrigation and drainage efficiency. **STRUCTURAL** There are no structural improvements located on the Subject Property. **IMPROVEMENTS** SOILS The Subject Property soils are comprised primarily of clays and silt loams. The attached detailed soil map shows the locations of soils by individual tract.