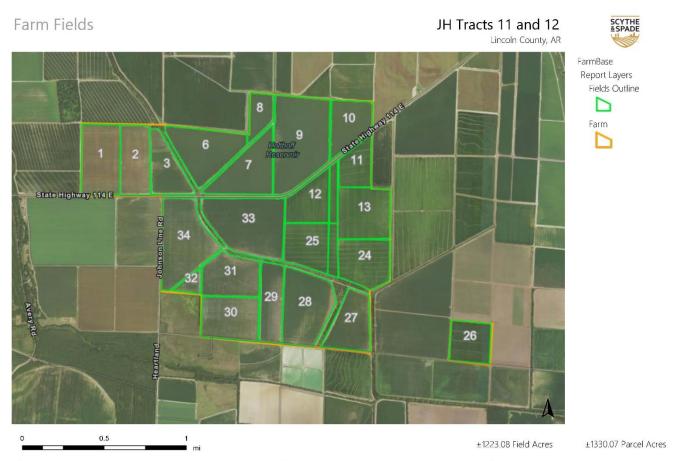

#### **SCYTHE & SPADE EXECUTIVE SUMMARY**

LOCATION Project Lincoln, or the "Subject Property," is located in southeast Arkansas in Lincoln County. The Subject Property is located approximately 4 miles southwest of Gould, Arkansas. **PHYSICAL ACCESS** All tracts are either accessed via public road or highway or are accessed via recorded legal easement. SUBJECT ACRES The Subject Property consists of 1,342.83 surveyed acres. 1,284.90 assessed acres. 1,339.51 FSA Farmland acres. 1,285.33 FSA Cropland acres. Fee Simple ownership is held by John Hancock Life Insurance Company (USA). LEGAL OWNERSHIP **PROPERTY TAXES** Tax records provided by the Seller indicates the Subject Property consists of five (5) Lincoln County Tax Parcels, representing 1,284.90 acres. The 2022 property taxes for the entirety of the Subject Property were \$13,508.66, with an assessed value of \$253,230.00. **IRRIGATION** & DRAINAGE<sup>1</sup> Irrigation is provided by approximately fourteen (14) groundwater wells, and three (3) surface water relift pumps. Water is delivered by both open discharge at the well locations or via underground pipe to risers in the fields. **IMPROVEMENTS** All cropland acres are irrigated and have been improved by land leveling to enhance irrigation and drainage efficiency. **STRUCTURAL** There are no structural improvements located on the Subject Property. **IMPROVEMENTS** SOILS The Subject Property soils are comprised primarily of clays and silt loams. The attached detailed soil map shows the locations of soils by individual tract.

#### FSA

The Subject Property consists of three (3) different FSA Farm numbers and is further partitioned into four (4) individual FSA tracts. The total FSA Farmland acres listed is 1,339.51, with 1,285.33 FSA Cropland acres.

| Seller's<br>Tract | FSA<br>Farm | FSA Tract | FSA<br>Farmland<br>Acre | FSA<br>Cropland<br>Acre |
|-------------------|-------------|-----------|-------------------------|-------------------------|
| 11                | 3600        | 2052      | 40.25                   | 40.25                   |
|                   | 3495        | 3685      | 655.04                  | 629.31                  |
| 12                | 3496        | 953       | 168.20                  | 161.57                  |
|                   | 3490        | 3686      | 476.02                  | 454.20                  |
| TOTAL             |             |           | 1,339.51                | 1,285.33                |