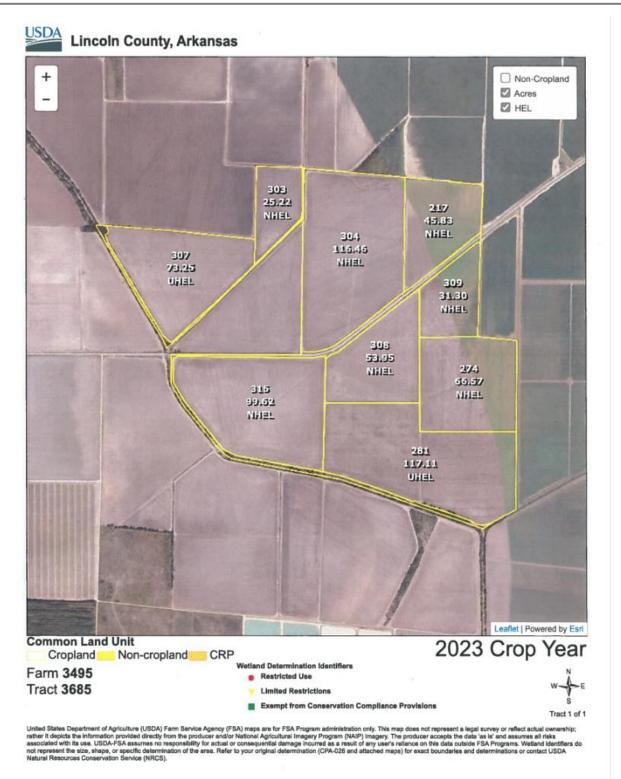

#### **SCYTHE & SPADE EXECUTIVE SUMMARY**

LOCATION Project Lincoln, or the "Subject Property," is located in southeast Arkansas in Lincoln County. The Subject Property is located approximately 4 miles southwest of Gould, Arkansas. **PHYSICAL ACCESS** All tracts are either accessed via public road or highway or are accessed via recorded legal easement. SUBJECT ACRES The Subject Property consists of 1,342.83 surveyed acres. 1,284.90 assessed acres. 1,339.51 FSA Farmland acres. 1,285.33 FSA Cropland acres. Fee Simple ownership is held by John Hancock Life Insurance Company (USA). LEGAL OWNERSHIP **PROPERTY TAXES** Tax records provided by the Seller indicates the Subject Property consists of five (5) Lincoln County Tax Parcels, representing 1,284.90 acres. The 2022 property taxes for the entirety of the Subject Property were \$13,508.66, with an assessed value of \$253,230.00. **IRRIGATION** & DRAINAGE<sup>1</sup> Irrigation is provided by approximately fourteen (14) groundwater wells, and three (3) surface water relift pumps. Water is delivered by both open discharge at the well locations or via underground pipe to risers in the fields. **IMPROVEMENTS** All cropland acres are irrigated and have been improved by land leveling to enhance irrigation and drainage efficiency. **STRUCTURAL** There are no structural improvements located on the Subject Property. **IMPROVEMENTS** SOILS The Subject Property soils are comprised primarily of clays and silt loams. The attached detailed soil map shows the locations of soils by individual tract.

#### FSA

The Subject Property consists of three (3) different FSA Farm numbers and is further partitioned into four (4) individual FSA tracts. The total FSA Farmland acres listed is 1,339.51, with 1,285.33 FSA Cropland acres.

| Seller's<br>Tract | FSA<br>Farm | FSA Tract | FSA<br>Farmland<br>Acre | FSA<br>Cropland<br>Acre |
|-------------------|-------------|-----------|-------------------------|-------------------------|
| 11                | 3600        | 2052      | 40.25                   | 40.25                   |
|                   | 3495        | 3685      | 655.04                  | 629.31                  |
| 12                | 3496        | 953       | 168.20                  | 161.57                  |
|                   | 3490        | 3686      | 476.02                  | 454.20                  |
| TOTAL             |             |           | 1,339.51                | 1,285.33                |