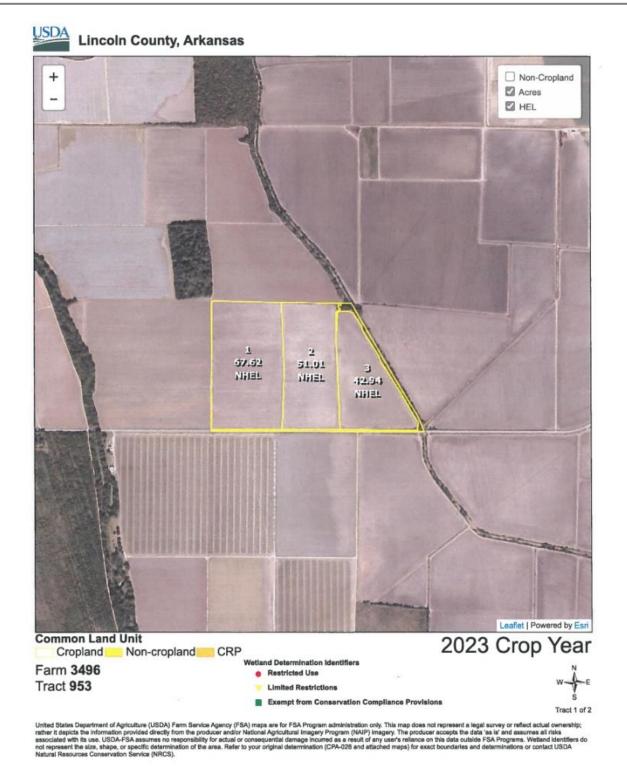

#### FSA

The Subject Property consists of three (3) different FSA Farm numbers and is further partitioned into four (4) individual FSA tracts. The total FSA Farmland acres listed is 1,339.51, with 1,285.33 FSA Cropland acres.

| Seller's<br>Tract | FSA<br>Farm | FSA Tract | FSA<br>Farmland<br>Acre | FSA<br>Cropland<br>Acre |
|-------------------|-------------|-----------|-------------------------|-------------------------|
| 11                | 3600        | 2052      | 40.25                   | 40.25                   |
|                   | 3495        | 3685      | 655.04                  | 629.31                  |
| 12                | 3496        | 953       | 168.20                  | 161.57                  |
|                   | 3490        | 3686      | 476.02                  | 454.20                  |
| TOTAL             |             |           | 1,339.51                | 1,285.33                |