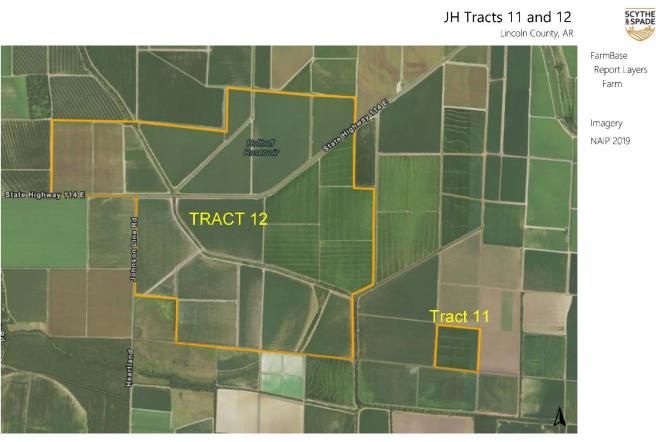

#### **SCYTHE & SPADE EXECUTIVE SUMMARY**

LOCATION Project Lincoln, or the "Subject Property," is located in southeast Arkansas in Lincoln County. The Subject Property is located approximately 4 miles southwest of Gould, Arkansas. **PHYSICAL ACCESS** All tracts are either accessed via public road or highway or are accessed via recorded legal easement. SUBJECT ACRES The Subject Property consists of 1,342.83 surveyed acres. 1,284.90 assessed acres. 1,339.51 FSA Farmland acres. 1,285.33 FSA Cropland acres. Fee Simple ownership is held by John Hancock Life Insurance Company (USA). LEGAL OWNERSHIP **PROPERTY TAXES** Tax records provided by the Seller indicates the Subject Property consists of five (5) Lincoln County Tax Parcels, representing 1,284.90 acres. The 2022 property taxes for the entirety of the Subject Property were \$13,508.66, with an assessed value of \$253,230.00. **IRRIGATION** & DRAINAGE<sup>1</sup> Irrigation is provided by approximately fourteen (14) groundwater wells, and three (3) surface water relift pumps. Water is delivered by both open discharge at the well locations or via underground pipe to risers in the fields. **IMPROVEMENTS** All cropland acres are irrigated and have been improved by land leveling to enhance irrigation and drainage efficiency. **STRUCTURAL** There are no structural improvements located on the Subject Property. **IMPROVEMENTS** SOILS The Subject Property soils are comprised primarily of clays and silt loams. The attached detailed soil map shows the locations of soils by individual tract.

| Seller's<br>Tract | FSA<br>Farm | FSA Tract | FSA<br>Farmland<br>Acre | FSA<br>Cropland<br>Acre |
|-------------------|-------------|-----------|-------------------------|-------------------------|
| 11                | 3600        | 2052      | 40.25                   | 40.25                   |
|                   | 3495        | 3685      | 655.04                  | 629.31                  |
| 12                | 3496        | 953       | 168.20                  | 161.57                  |
|                   | 3490        | 3686      | 476.02                  | 454.20                  |
| TOTAL             |             |           | 1,339.51                | 1,285.33                |