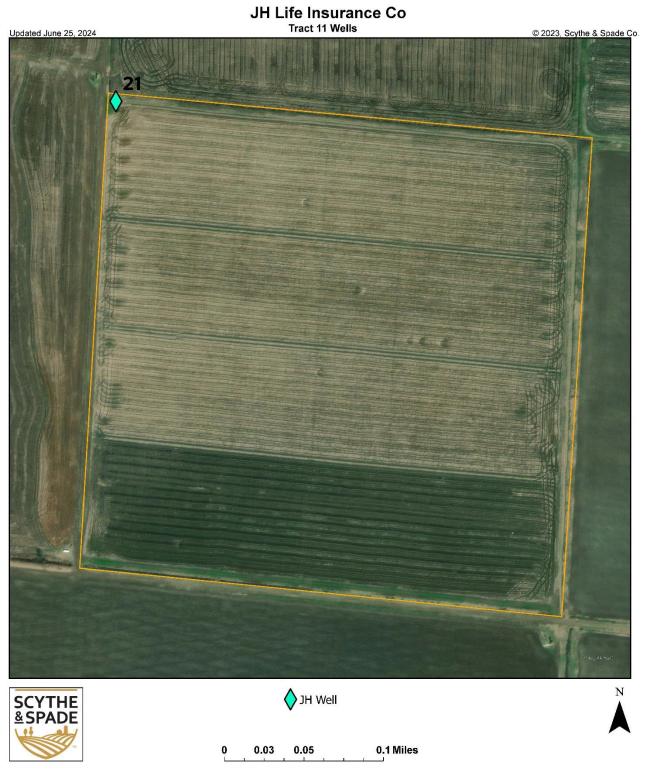

#### **SCYTHE & SPADE EXECUTIVE SUMMARY**

LOCATION Project Lincoln, or the "Subject Property," is located in southeast Arkansas in Lincoln County. The Subject Property is located approximately 4 miles southwest of Gould, Arkansas. **PHYSICAL ACCESS** All tracts are either accessed via public road or highway or are accessed via recorded legal easement. SUBJECT ACRES The Subject Property consists of 1,342.83 surveyed acres. 1,284.90 assessed acres. 1,339.51 FSA Farmland acres. 1,285.33 FSA Cropland acres. Fee Simple ownership is held by John Hancock Life Insurance Company (USA). LEGAL OWNERSHIP **PROPERTY TAXES** Tax records provided by the Seller indicates the Subject Property consists of five (5) Lincoln County Tax Parcels, representing 1,284.90 acres. The 2022 property taxes for the entirety of the Subject Property were \$13,508.66, with an assessed value of \$253,230.00. **IRRIGATION** & DRAINAGE<sup>1</sup> Irrigation is provided by approximately fourteen (14) groundwater wells, and three (3) surface water relift pumps. Water is delivered by both open discharge at the well locations or via underground pipe to risers in the fields. **IMPROVEMENTS** All cropland acres are irrigated and have been improved by land leveling to enhance irrigation and drainage efficiency. **STRUCTURAL** There are no structural improvements located on the Subject Property. **IMPROVEMENTS** SOILS The Subject Property soils are comprised primarily of clays and silt loams. The attached detailed soil map shows the locations of soils by individual tract.

<sup>1</sup> See page 42 for summary and location of wells.