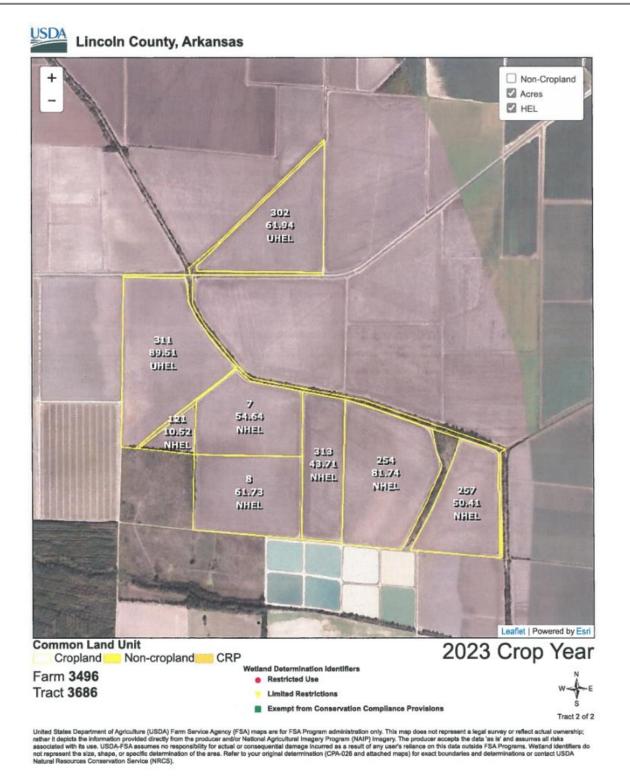

#### **SCYTHE & SPADE EXECUTIVE SUMMARY**

LOCATION Project Lincoln, or the "Subject Property," is located in southeast Arkansas in Lincoln County. The Subject Property is located approximately 4 miles southwest of Gould, Arkansas. **PHYSICAL ACCESS** All tracts are either accessed via public road or highway or are accessed via recorded legal easement. SUBJECT ACRES The Subject Property consists of 1,342.83 surveyed acres. 1,284.90 assessed acres. 1,339.51 FSA Farmland acres. 1,285.33 FSA Cropland acres. Fee Simple ownership is held by John Hancock Life Insurance Company (USA). LEGAL OWNERSHIP **PROPERTY TAXES** Tax records provided by the Seller indicates the Subject Property consists of five (5) Lincoln County Tax Parcels, representing 1,284.90 acres. The 2022 property taxes for the entirety of the Subject Property were \$13,508.66, with an assessed value of \$253,230.00. **IRRIGATION** & DRAINAGE<sup>1</sup> Irrigation is provided by approximately fourteen (14) groundwater wells, and three (3) surface water relift pumps. Water is delivered by both open discharge at the well locations or via underground pipe to risers in the fields. **IMPROVEMENTS** All cropland acres are irrigated and have been improved by land leveling to enhance irrigation and drainage efficiency. **STRUCTURAL** There are no structural improvements located on the Subject Property. **IMPROVEMENTS** SOILS The Subject Property soils are comprised primarily of clays and silt loams. The attached detailed soil map shows the locations of soils by individual tract.

<sup>1</sup> See page 42 for summary and location of wells.

#### FSA

The Subject Property consists of three (3) different FSA Farm numbers and is further partitioned into four (4) individual FSA tracts. The total FSA Farmland acres listed is 1,339.51, with 1,285.33 FSA Cropland acres.

| Seller's<br>Tract | FSA<br>Farm | FSA Tract | FSA<br>Farmland<br>Acre | FSA<br>Cropland<br>Acre |
|-------------------|-------------|-----------|-------------------------|-------------------------|
| 11                | 3600        | 2052      | 40.25                   | 40.25                   |
|                   | 3495        | 3685      | 655.04                  | 629.31                  |
| 12                | 3496        | 953       | 168.20                  | 161.57                  |
|                   | 3490        | 3686      | 476.02                  | 454.20                  |
| TOTAL             |             |           | 1,339.51                | 1,285.33                |