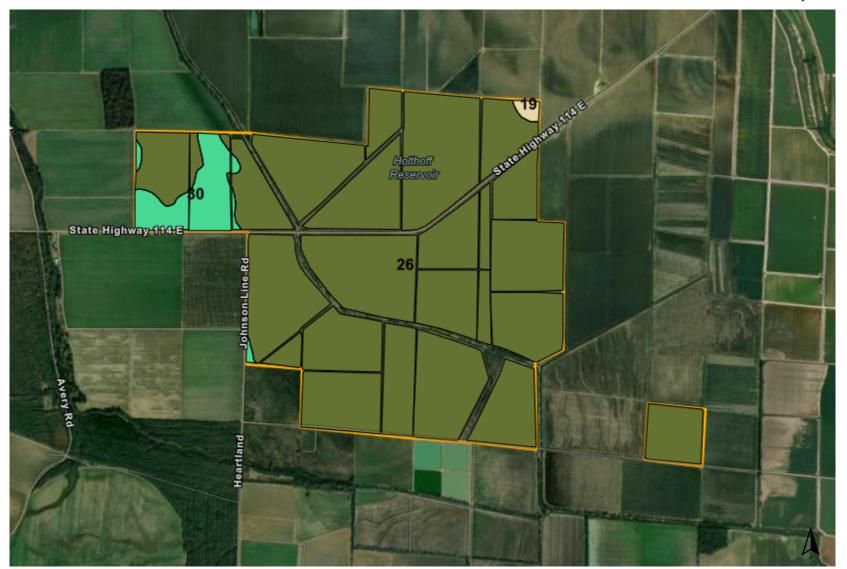

## JH Tracts 11 and 12

SCYTHE & SPADE

Lincoln County, AR

FarmBase
Report Layers
Soil
26
30
19
others
Farm

±1330.07 Parcel Acres

Although the information contained herein is considered to be accurate, Scythe & Spade is making no representation or warranty to that affect, either express or implied. The information contained herein is subject to verification and no liability for errors and omissions is assumed. All acreages, dimensions, measurements, computations, and locations are approximate. This map is NOT a survey and is intended for reference use only.

## **Soil Information and Percentage Breakdown**

| Symbol | % AOI  | Acres   | IRR Class - Mapunit Name                  |
|--------|--------|---------|-------------------------------------------|
| 26     | 93.82% | 1147.52 | - Perry clay, 0 to 1 percent slopes       |
| 30     | 5.74%  | 70.26   | - Portland clay, 0 to 1 percent slopes    |
| 19     | 0.43%  | 5.30    | - Hebert silt loam, 0 to 1 percent slopes |