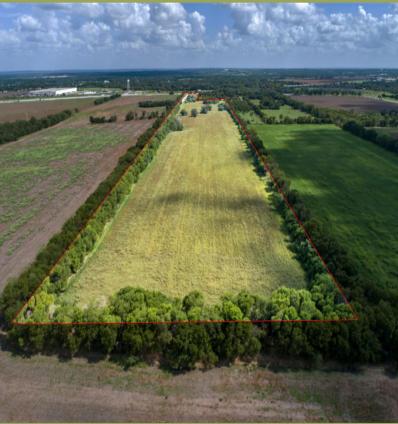

### PROPERTY DESCRIPTION

Little Mill Ranch, a 44-acre property conveniently situated just west of Seguin in Guadalupe County, offers over 200 feet of I-10 frontage, making it a prime candidate for commercial development. Currently benefiting from an agricultural exemption and used for row crop production, the property features minimal elevation change (less than 10 feet) and is fully perimeter-fenced with 5-strand barbed wire. Little Mill Creek runs through the property from west to east.