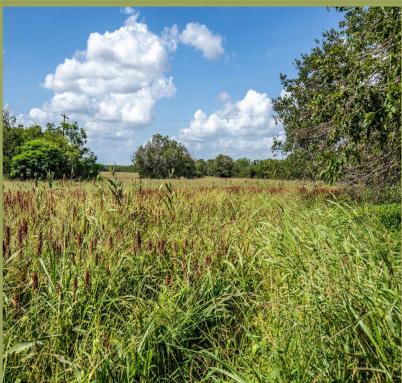

### PROPERTY DESCRIPTION

Little Mill Ranch, a 44-acre property conveniently situated just west of Seguin in Guadalupe County, offers over 200 feet of I-10 frontage, making it a prime candidate for commercial development. Currently benefiting from an agricultural exemption and used for row crop production, the property features minimal elevation change (less than 10 feet) and is fully perimeter-fenced with 5-strand barbed wire. Little Mill Creek runs through the property from west to east.

Whether you're considering a buy-and-hold investment, immediate commercial development, or a recreational retreat, Little Mill Ranch meets all your needs.

2023 taxes were approximately \$3200.

Copyright 2023 Grand Land Realty, LLC The material contained in this document is based in part upon information furnished to Grand Land Realty, LLC. by sources deemed to be reliable. The information is believed to be accurate in all material respects, but no representation or warranty, expressed, or implied, as to list accuracy or completeness is made by any party. Recipients should conduct their own investigation and analysis of the information described herein.