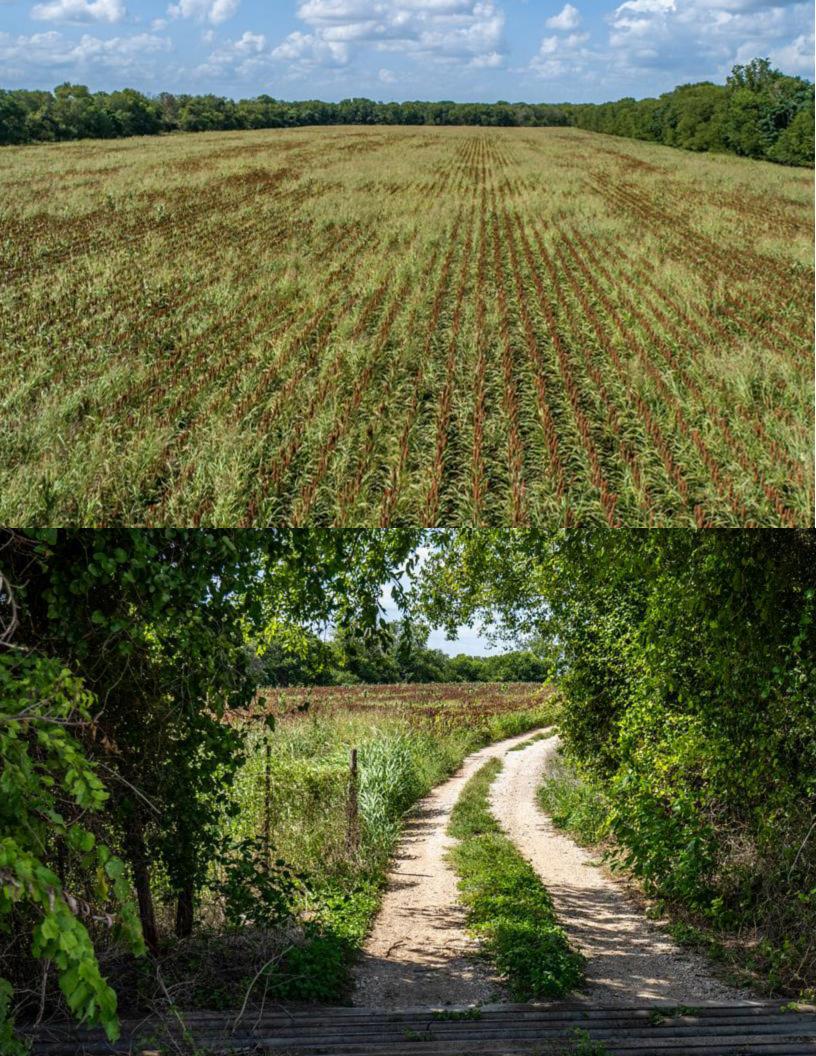

### PROPERTY DESCRIPTION

Little Mill Ranch, a 44-acre property conveniently situated just west of Seguin in Guadalupe County, offers over 200 feet of I-10 frontage, making it a prime candidate for commercial development. Currently benefiting from an agricultural exemption and used for row crop production, the property features minimal elevation change (less than 10 feet) and is fully perimeter-fenced with 5-strand barbed wire. Little Mill Creek runs through the property from west to east.

Whether you're considering a buy-and-hold investment, immediate commercial development, or a recreational retreat, Little Mill Ranch meets all your needs.

2023 taxes were approximately \$3200.

Copyright 2023 Grand Land Realty, LLC The material contained in this document is based in part upon information furnished to Grand Land Realty, LLC. by sources deemed to be reliable. The information is believed to be accurate in all material respects, but no representation or warranty, expressed, or implied, as to list accuracy or completeness is made by any party. Recipients should conduct their own investigation and analysis of the information described herein.