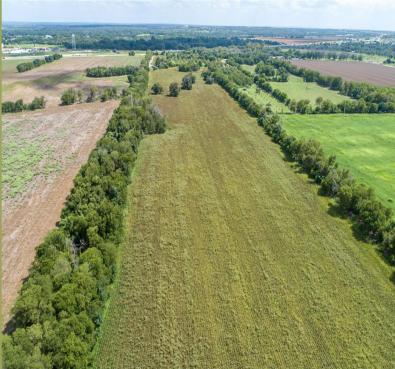

### PROPERTY DESCRIPTION

Little Mill Ranch, a 44-acre property conveniently situated just west of Seguin in Guadalupe County, offers over 200 feet of I-10 frontage, making it a prime candidate for commercial development. Currently benefiting from an agricultural exemption and used for row crop production, the property features minimal elevation change (less than 10 feet) and is fully perimeter-fenced with 5-strand barbed wire. Little Mill Creek runs through the property from west to east.