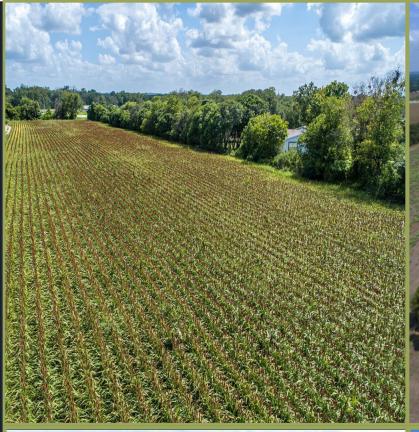

### PROPERTY DESCRIPTION

Little Mill Ranch, a 44-acre property conveniently situated just west of Seguin in Guadalupe County, offers over 200 feet of I-10 frontage, making it a prime candidate for commercial development. Currently benefiting from an agricultural exemption and used for row crop production, the property features minimal elevation change (less than 10 feet) and is fully perimeter-fenced with 5-strand barbed wire. Little Mill Creek runs through the property from west to east.