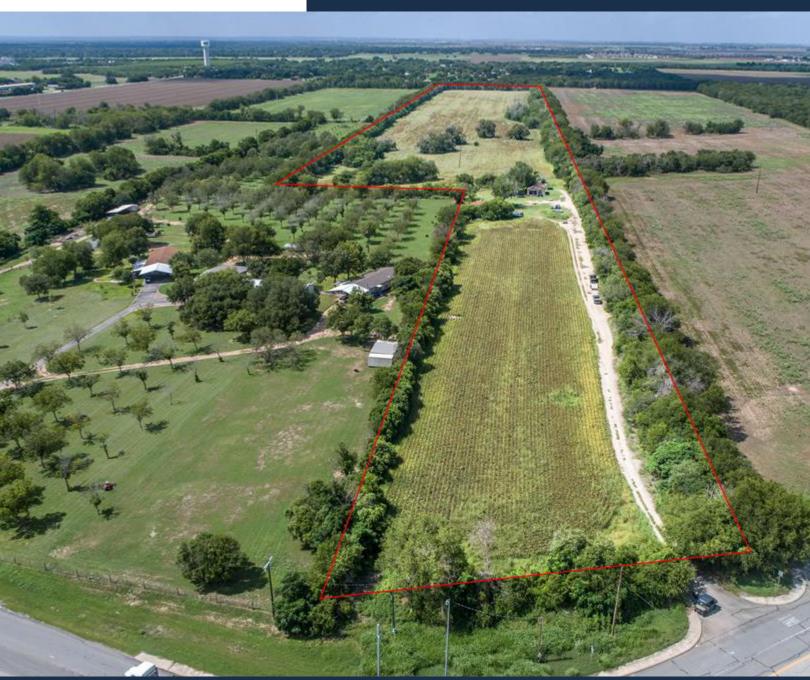

### PROPERTY DESCRIPTION

Little Mill Ranch, a 44-acre property conveniently situated just west of Seguin in Guadalupe County, offers over 200 feet of I-10 frontage, making it a prime candidate for commercial development. Currently benefiting from an agricultural exemption and used for row crop production, the property features minimal elevation change (less than 10 feet) and is fully perimeter-fenced with 5-strand barbed wire. Little Mill Creek runs through the property from west to east.

The ranch includes a 1,008-square-foot home built in 1951, featuring 2 bedrooms and 1 bath, which is currently leased. The tenants are interested in continuing their lease, providing immediate rental income for the new owner.

### Little Mill Ranch | Seguin, TX