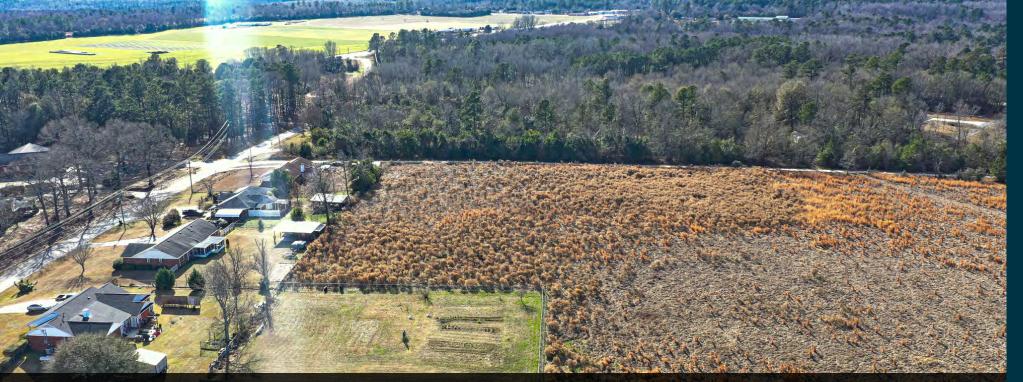

## PROPERTY OVERVIEW

Meybohm Commercial is proud to exclusively present this ten lot, 39.81 acre, single family residential development opportunity near Hephzibah, Georgia. Originally pastureland, this site has been approved by the city of Hephzibah to be subdivided into 10 three-acre single family lots. There is city water along Rheney Road and sewer access at the northwest border if use is deemed necessary by the developer. The mobile homes currently on the property are to be removed. This large lot approval by the city allows the access road to be graveled as opposed to much more expensive asphalt with curb and gutters construction. The property is being offered in total to builder/developers and the sale of individual lots will not be considered.

CONCEPTUAL LOT LAYOUT HEPHZIBAH LAYOUT HEPHZIBAH, GA 30815

Northern Side

Northwest View

Southwest View and Entrance