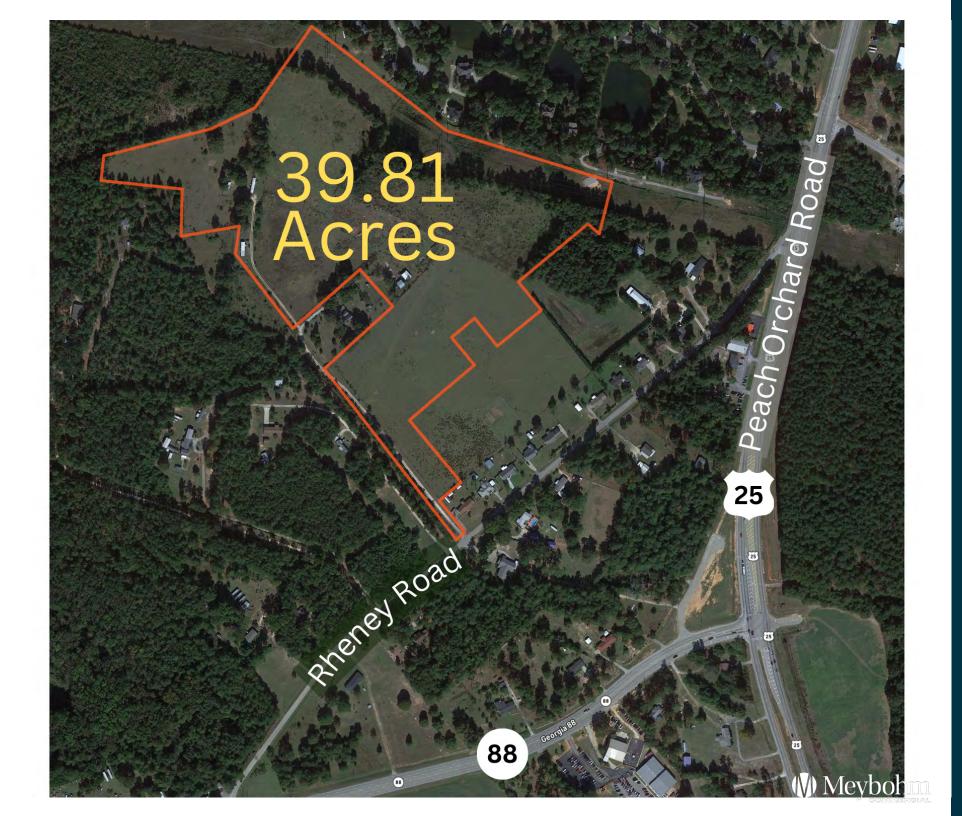

## **OFFERING SUMMARY**

 Sale Price:
 \$395,000

 Lot Size:
 39.81 Acres

 Price/Acre:
 \$9,922

- Single Family Residential Development
- City Approved
- Ten 3-Acre Lots

## PROPERTY OVERVIEW

Meybohm Commercial is proud to exclusively present this ten lot, 39.81 acre, single family residential development opportunity near Hephzibah, Georgia. Originally pastureland, this site has been approved by the city of Hephzibah to be subdivided into 10 three-acre single family lots. There is city water along Rheney Road and sewer access at the northwest border if use is deemed necessary by the developer. The mobile homes currently on the property are to be removed. This large lot approval by the city allows the access road to be graveled as opposed to much more expensive asphalt with curb and gutters construction. The property is being offered in total to builder/developers and the sale of individual lots will not be considered.

This large lot subdivision makes for a country living experience just outside of the City of Augusta with easy access to all of the conveniences of the city. Richmond County Parcel Number: 2110001050