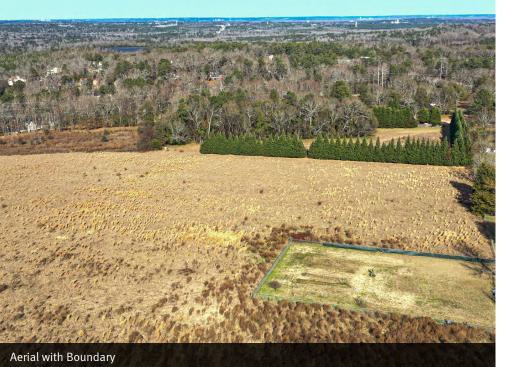

## PROPERTY OVERVIEW

Meybohm Commercial is proud to exclusively present this ten lot, 39.81 acre, single family residential development opportunity near Hephzibah, Georgia. Originally pastureland, this site has been approved by the city of Hephzibah to be subdivided into 10 three-acre single family lots. There is city water along Rheney Road and sewer access at the northwest border if use is deemed necessary by the developer. The mobile homes currently on the property are to be removed. This large lot approval by the city allows the access road to be graveled as opposed to much more expensive asphalt with curb and gutters construction. The property is being offered in total to builder/developers and the sale of individual lots will not be considered.

CONCEPTUAL LOT LAYOUT HEPHZIBAH LAYOUT HEPHZIBAH, GA 30815

Northern Side

Northwest View

Southwest View and Entrance