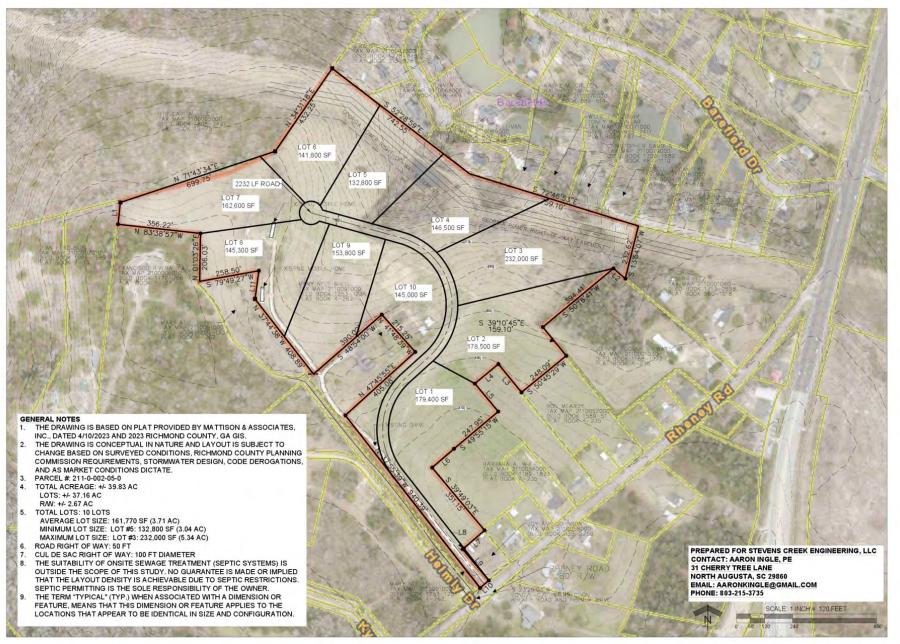

## **OFFERING SUMMARY**

 Sale Price:
 \$395,000

 Lot Size:
 39.81 Acres

 Price/Acre:
 \$9,922

- Single Family Residential Development
- City Approved
- Ten 3-Acre Lots

## PROPERTY OVERVIEW

Meybohm Commercial is proud to exclusively present this ten lot, 39.81 acre, single family residential development opportunity near Hephzibah, Georgia. Originally pastureland, this site has been approved by the city of Hephzibah to be subdivided into 10 three-acre single family lots. There is city water along Rheney Road and sewer access at the northwest border if use is deemed necessary by the developer. The mobile homes currently on the property are to be removed. This large lot approval by the city allows the access road to be graveled as opposed to much more expensive asphalt with curb and gutters construction. The property is being offered in total to builder/developers and the sale of individual lots will not be considered.

CONCEPTUAL LOT LAYOUT HEPHZIBAH LAYOUT HEPHZIBAH, GA 30815

Northern Side

Northwest View

Southwest View and Entrance