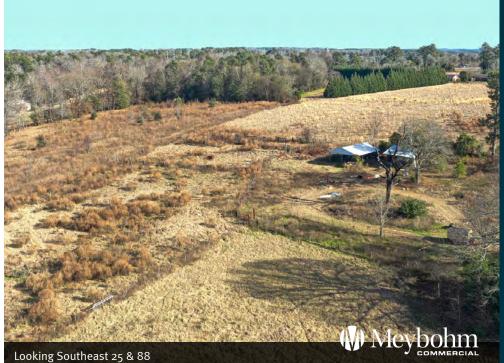

## **LOCATION OVERVIEW**

Located just off Peach Orchard Road (GA Highway 25) and GA Highway 88 near Hephzibah, Georgia in Richmond County makes for easy access to Augusta and the surrounding area. 12 miles from Fort Eisenhower.

CONCEPTUAL LOT LAYOUT HEPHZIBAH LAYOUT HEPHZIBAH, GA 30815

Northern Side

Northwest View

Southwest View and Entrance