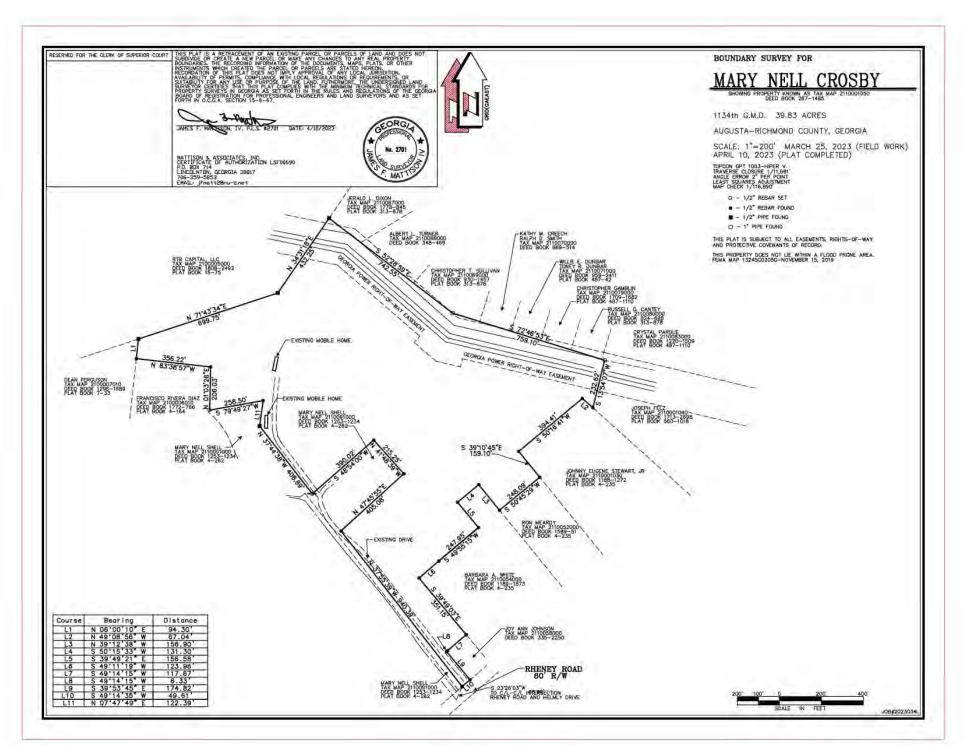

## PROPERTY OVERVIEW

Meybohm Commercial is proud to exclusively present this ten lot, 39.81 acre, single family residential development opportunity near Hephzibah, Georgia. Originally pastureland, this site has been approved by the city of Hephzibah to be subdivided into 10 three-acre single family lots. There is city water along Rheney Road and sewer access at the northwest border if use is deemed necessary by the developer. The mobile homes currently on the property are to be removed. This large lot approval by the city allows the access road to be graveled as opposed to much more expensive asphalt with curb and gutters construction. The property is being offered in total to builder/developers and the sale of individual lots will not be considered.

This large lot subdivision makes for a country living experience just outside of the City of Augusta with easy access to all of the conveniences of the city. Richmond County Parcel Number: 2110001050