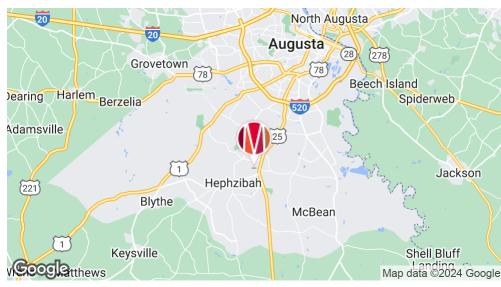

## **LOCATION OVERVIEW**

Located just off Peach Orchard Road (GA Highway 25) and GA Highway 88 near Hephzibah, Georgia in Richmond County makes for easy access to Augusta and the surrounding area. 12 miles from Fort Eisenhower.

# **LOCATION MAP**