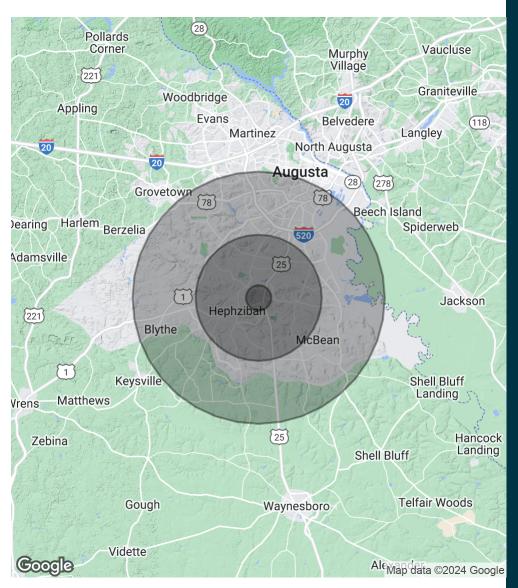

# **DEMOGRAPHICS MAP & REPORT**

| POPULATION           | 1 MILE | 5 MILES | 10 MILES |
|----------------------|--------|---------|----------|
| Total Population     | 1,079  | 47,947  | 142,116  |
| Average Age          | 38     | 40      | 38       |
| Average Age (Male)   | 36     | 38      | 37       |
| Average Age (Female) | 40     | 41      | 40       |

| HOUSEHOLDS & INCOME | 1 MILE    | 5 MILES   | 10 MILES  |
|---------------------|-----------|-----------|-----------|
| Total Households    | 378       | 17,966    | 53,103    |
| # of Persons per HH | 2.9       | 2.7       | 2.7       |
| Average HH Income   | \$76,295  | \$80,954  | \$70,915  |
| Average House Value | \$178,198 | \$201,844 | \$177,974 |

Demographics data derived from AlphaMap