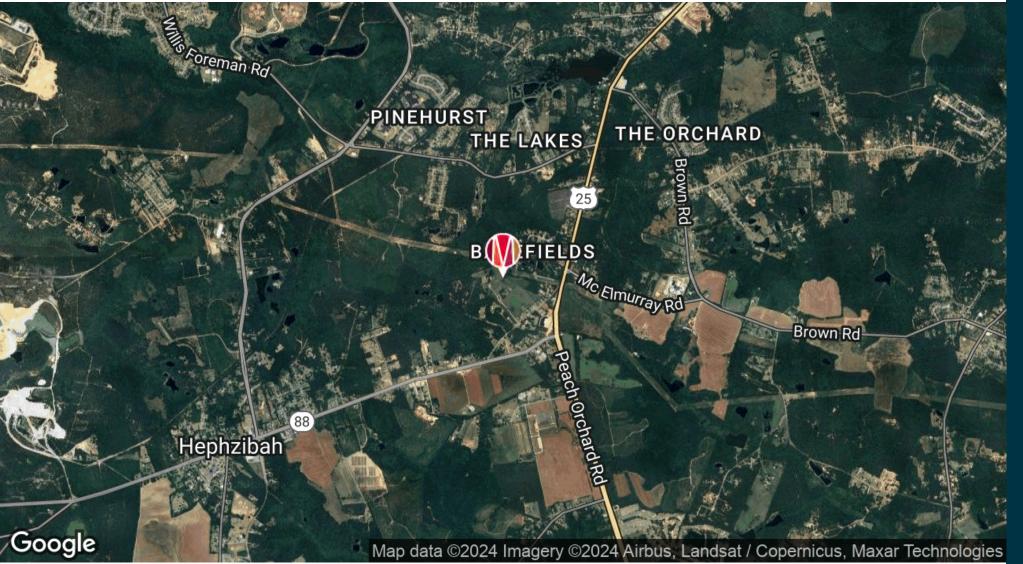

## **LOCATION OVERVIEW**

Located just off Peach Orchard Road (GA Highway 25) and GA Highway 88 near Hephzibah, Georgia in Richmond County makes for easy access to Augusta and the surrounding area. 12 miles from Fort Eisenhower.

# **LOCATION MAP**