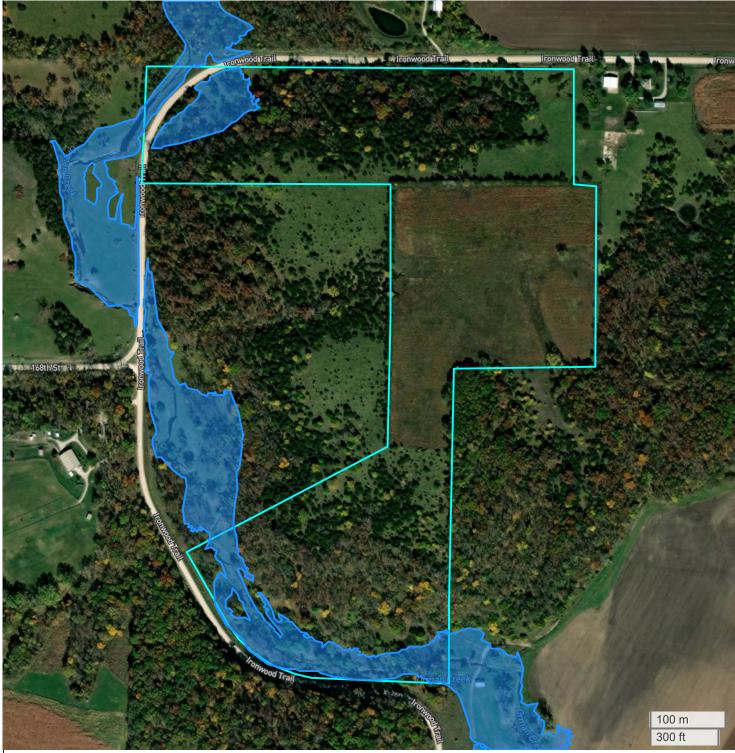

FARM 2 (57.52 AC TOTAL, 12.61 AC TILLABLE) FLOOD HAZARDS

FarmWorth, LLC makes no representations or warranties, express or implied, as to the accuracy of any information, data, numerical values, boundaries, or any other information generated through the use of FarmWorth.com. User is solely responsible for independently investigating and determining all information provided through FarmWorth.com prior to use and waives any and all claims against FarmWorth, LLC for any inaccuracies or inconsistencies in the information and/or data.

## Significant Flood Hazards

Regulatory Floodway (Zones AE, AO, AH, VE, AR)
Without Base Flood Elevation (BFE), with BFE or Depth (Zones A, V, A99)