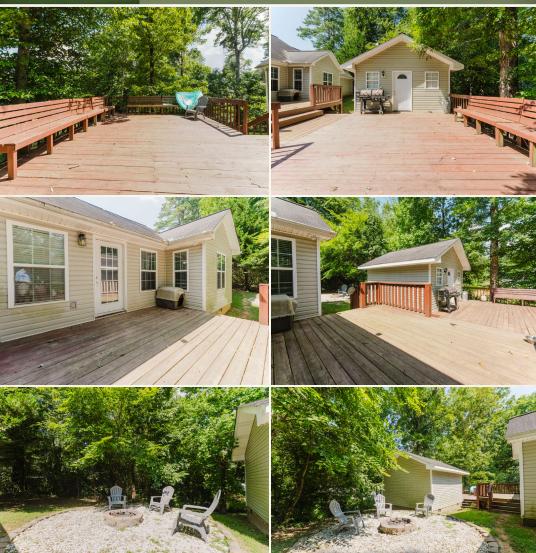

### **PROPERTY INFORMATION:**

- 0.37± Acre Lot
- 3 Bed/2 Bath Home
- Detached Office
- 2-Car Garage
- Concrete Driveway
- City Sewer
- Fire Pit
- Deck

JUSTIN HASTY LAND SPECIALIST C: 706-671-4554 O: 769-888-2522 justin@smalltownproperties.com P.O. Box 340 - Rocky Face, GA 30740

## WELCOME TO 166 VALLEY POINT DRIVE

**ARE YOU IN THE MARKET FOR A NEW-TO-YOU HOME OFFERING COMFORT AND CONVENIENCE?** If so, discover this spacious three bedroom, two bath house perfectly situated in the desirable south end of Whitfield County, GA. The Dalton home is a perfect blend of comfort and convenience! Step inside to find hardwood floors throughout the main living area, complemented by cozy carpet in the bedrooms. Enjoy a large back deck, perfect for outdoor entertaining, along with a detached office/bonus room offering endless possibilities. The home features a concrete drive leading to a 2-car garage, providing ample parking and storage. For your convenience, the home is connected to city sewer and water. A fire pit in the backyard is perfect for cozy evenings, while the large front yard is an ideal playground for kids and dogs. An added bonus of this home is its location! Being just a couple of miles from I-75, everything you need is close by, from shopping to dining and more.