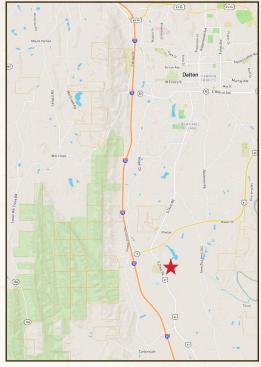

### LOCATION:

- 166 Valley Point Drive SE Dalton, GA 30721
- Whitfield County
- 6.9± Miles from Dalton
- 13.8± Miles from Calhoun
- 21.3± Miles from Ringgold
- 38.1± Miles from Chattanooga
- 81.7± Miles from Atlanta

#### **COORDINATES:**

• 34.68233, -84.98124

#### 166 VALLEY POINT DRIVE WHITFIELD COUNTY, GEORGIA

Directions From Dalton, GA: Turn left onto S Thornton Avenue. Continue onto S Dixie Road. Turn left onto Valley Point Drive, SE.

## LINK TO GOOGLE MAP DIRECTIONS

JUSTIN HASTY LAND SPECIALIST C: 706-671-4554 O: 769-888-2522 justin@smalltownproperties.com P.O. Box 340 - Rocky Face, GA 30740