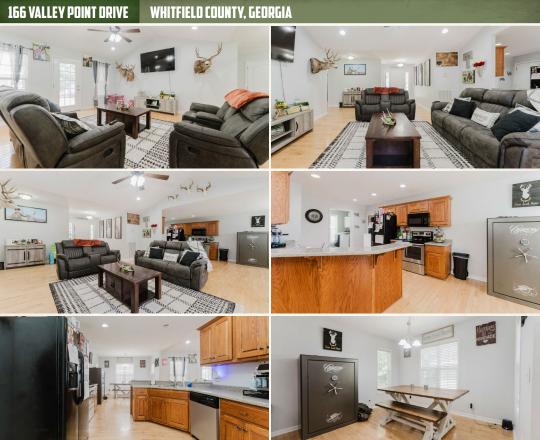

## WELCOME TO 166 VALLEY POINT DRIVE

**ARE YOU IN THE MARKET FOR A NEW-TO-YOU HOME OFFERING COMFORT AND CONVENIENCE?** If so, discover this spacious three bedroom, two bath house perfectly situated in the desirable south end of Whitfield County, GA. The Dalton home is a perfect blend of comfort and convenience! Step inside to find hardwood floors throughout the main living area, complemented by cozy carpet in the bedrooms. Enjoy a large back deck, perfect for outdoor entertaining, along with a detached office/bonus room offering endless possibilities. The home features a concrete drive leading to a 2-car garage, providing ample parking and storage. For your convenience, the home is connected to city sewer and water. A fire pit in the backyard is perfect for cozy evenings, while the large front yard is an ideal playground for kids and dogs. An added bonus of this home is its location! Being just a couple of miles from I-75, everything you need is close by, from shopping to dining and more.