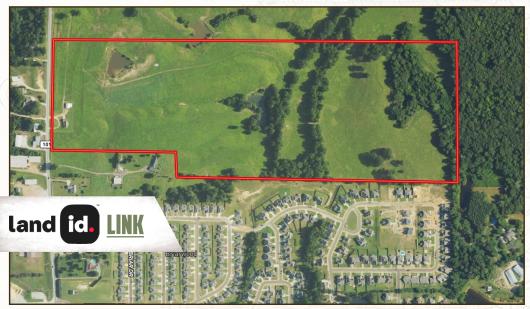

#### PROPERTY INFORMATION:

- 86± Acres
- 900± Frontage Feet Along County Road 101
- 1,454 SqFt
- 3 Bedrooms, 2 Baths
- Enclosed Shop
- Rolling Pasture with Hardwood Timber Draws
- Large Lake Site
- Oxford City School District
- Currently Agricultural Zoning
- Utilities Provided by Northeast Mississippi EPA, City of Oxford Community Water
  - City Sewer in Close Proximity

## **WELCOME TO THE LAFAYETTE 86**

WELCOME TO YOUR NEW DEVELOPMENT OPPORTUNITY JUST 3.5 MILES NORTH OF THE OXFORD SQUARE IN LAFAYETTE COUNTY, MS. The property is made up of 86± acres of rolling pasture with a couple of hardwood timber draws, three ponds, and a creek traversing from the north to south. Additionally, you will find three ponds with a topography that lends itself to a large lake site if the soil is suitable. The current utilities include power (Northeast Mississippi EPA), community water (City of Oxford), and septic sewer (city sewer looks to be approximately 770 feet south of the property). The property has a little over 900± frontage feet along the east side of County Road 101 and is located just 1.70± miles north of the Oxford City Limits. The property is in the Oxford City School District. You will also find a home and shop on the property. The 1,454± square foot home was constructed in 2016 and features three bedrooms, two bathrooms, an open kitchen/dining/living combo, and a two-car garage. The shop includes an enclosed area with a lean-to area off the side.