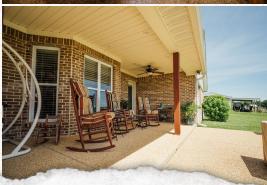

#### PROPERTY INFORMATION:

- 86± Acres
- 900± Frontage Feet Along County Road 101
- 1,454 SqFt
- 3 Bedrooms, 2 Baths
- Enclosed Shop
- Rolling Pasture with Hardwood Timber Draws
- Large Lake Site
- Oxford City School District
- Currently Agricultural Zoning
- Utilities Provided by Northeast Mississippi EPA, City of Oxford Community Water
  - City Sewer in Close Proximity

## **WELCOME TO THE LAFAYETTE 86**

WELCOME TO YOUR NEW DEVELOPMENT OPPORTUNITY JUST 3.5 MILES NORTH OF THE OXFORD SQUARE IN LAFAYETTE COUNTY, MS. The property is made up of 86± acres of rolling pasture with a couple of hardwood timber draws, three ponds, and a creek traversing from the north to south. Additionally, you will find three ponds with a topography that lends itself to a large lake site if the soil is suitable. The current utilities include power (Northeast Mississippi EPA), community water (City of Oxford), and septic sewer (city sewer looks to be approximately 770 feet south of the property). The property has a little over 900± frontage feet along the east side of County Road 101 and is located just 1.70± miles north of the Oxford City Limits. The property is in the Oxford City School District. You will also find a home and shop on the property. The 1,454± square foot home was constructed in 2016 and features three bedrooms, two bathrooms, an open kitchen/dining/living combo, and a two-car garage. The shop includes an enclosed area with a lean-to area off the side.