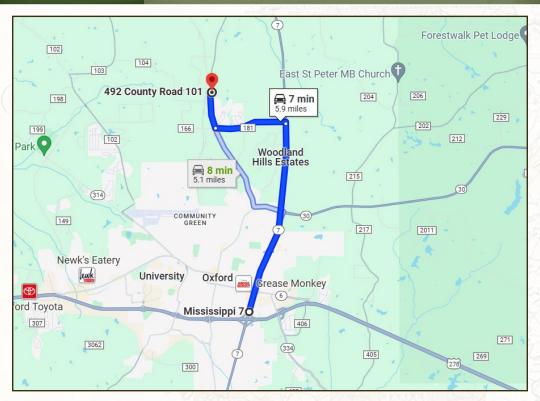

#### **LOCATION:**

- Lafayette County, MS
- 492 County Road 101
   Oxford, MS 38655
- Approximately 1.70 Miles N of Oxford City Limits

DIRECTIONS FROM THE INTERSECTION OF US HWY 278 AND MS-7 N IN OXFORD, MS: Travel north on MS-7 N for 3.8 miles. Turn left onto Co Rd 1032 and travel for 1.4 miles. Turn right onto Co Rd 101 and travel for 0.7 miles. The destination is on the right. 492 County Road 101, Oxford, MS 38655