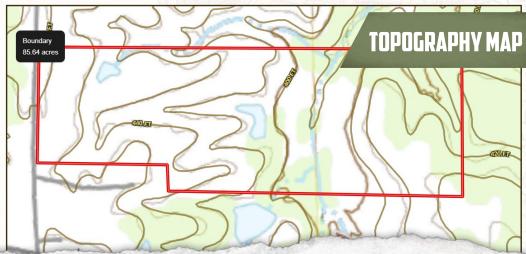

#### PROPERTY INFORMATION:

- 86± Acres
- 900± Frontage Feet Along County Road 101
- 1,454 SqFt
- 3 Bedrooms, 2 Baths
- Enclosed Shop
- Rolling Pasture with Hardwood Timber Draws
- Large Lake Site
- Oxford City School District
- Currently Agricultural Zoning
- Utilities Provided by Northeast Mississippi EPA, City of Oxford Community Water
  - City Sewer in Close Proximity

## **WELCOME TO THE LAFAYETTE 86**

WELCOME TO YOUR NEW DEVELOPMENT OPPORTUNITY JUST 3.5 MILES NORTH OF THE OXFORD SQUARE IN LAFAYETTE COUNTY, MS. The property is made up of 86± acres of rolling pasture with a couple of hardwood timber draws, three ponds, and a creek traversing from the north to south. Additionally, you will find three ponds with a topography that lends itself to a large lake site if the soil is suitable. The current utilities include power (Northeast Mississippi EPA), community water (City of Oxford), and septic sewer (city sewer looks to be approximately 770 feet south of the property). The property has a little over 900± frontage feet along the east side of County Road 101 and is located just 1.70± miles north of the Oxford City Limits. The property is in the Oxford City School District. You will also find a home and shop on the property. The 1,454± square foot home was constructed in 2016 and features three bedrooms, two bathrooms, an open kitchen/dining/living combo, and a two-car garage. The shop includes an enclosed area with a lean-to area off the side.