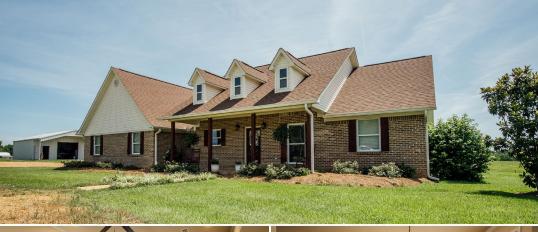

#### PROPERTY INFORMATION:

- 86± Acres
- 900± Frontage Feet Along County Road 101
- 1,454 SqFt
- 3 Bedrooms, 2 Baths
- Enclosed Shop
- Rolling Pasture with Hardwood Timber Draws
- Large Lake Site
- Oxford City School District
- Currently Agricultural Zoning
- Utilities Provided by Northeast Mississippi EPA, City of Oxford Community Water
  - City Sewer in Close Proximity

## **WELCOME TO THE LAFAYETTE 86**

WELCOME TO YOUR NEW DEVELOPMENT OPPORTUNITY JUST 3.5 MILES NORTH OF THE OXFORD SQUARE IN LAFAYETTE COUNTY, MS. The property is made up of 86± acres of rolling pasture with a couple of hardwood timber draws, three ponds, and a creek traversing from the north to south. Additionally, you will find three ponds with a topography that lends itself to a large lake site if the soil is suitable. The current utilities include power (Northeast Mississippi EPA), community water (City of Oxford), and septic sewer (city sewer looks to be approximately 770 feet south of the property). The property has a little over 900± frontage feet along the east side of County Road 101 and is located just 1.70± miles north of the Oxford City Limits. The property is in the Oxford City School District. You will also find a home and shop on the property. The 1,454± square foot home was constructed in 2016 and features three bedrooms, two bathrooms, an open kitchen/dining/living combo, and a two-car garage. The shop includes an enclosed area with a lean-to area off the side.