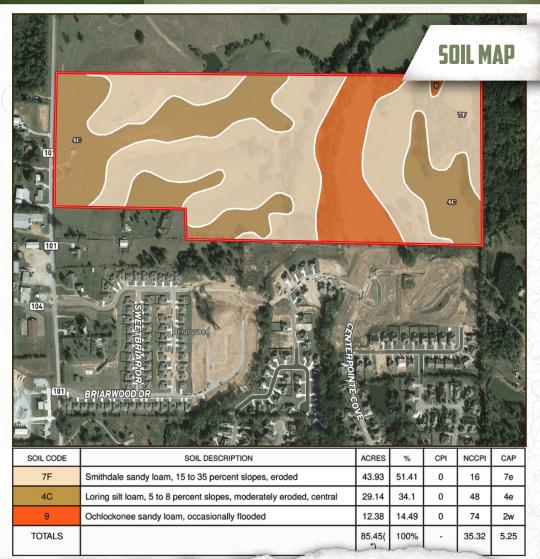

#### PROPERTY INFORMATION:

- 86± Acres
- 900± Frontage Feet Along County Road 101
- 1,454 SqFt
- 3 Bedrooms, 2 Baths
- Enclosed Shop
- Rolling Pasture with Hardwood Timber Draws
- Large Lake Site
- Oxford City School District
- Currently Agricultural Zoning
- Utilities Provided by Northeast Mississippi EPA, City of Oxford Community Water
  - City Sewer in Close Proximity

## **WELCOME TO THE LAFAYETTE 86**

WELCOME TO YOUR NEW DEVELOPMENT OPPORTUNITY JUST 3.5 MILES NORTH OF THE OXFORD SQUARE IN LAFAYETTE COUNTY, MS. The property is made up of 86± acres of rolling pasture with a couple of hardwood timber draws, three ponds, and a creek traversing from the north to south. Additionally, you will find three ponds with a topography that lends itself to a large lake site if the soil is suitable. The current utilities include power (Northeast Mississippi EPA), community water (City of Oxford), and septic sewer (city sewer looks to be approximately 770 feet south of the property). The property has a little over 900± frontage feet along the east side of County Road 101 and is located just 1.70± miles north of the Oxford City Limits. The property is in the Oxford City School District. You will also find a home and shop on the property. The 1,454± square foot home was constructed in 2016 and features three bedrooms, two bathrooms, an open kitchen/dining/living combo, and a two-car garage. The shop includes an enclosed area with a lean-to area off the side.