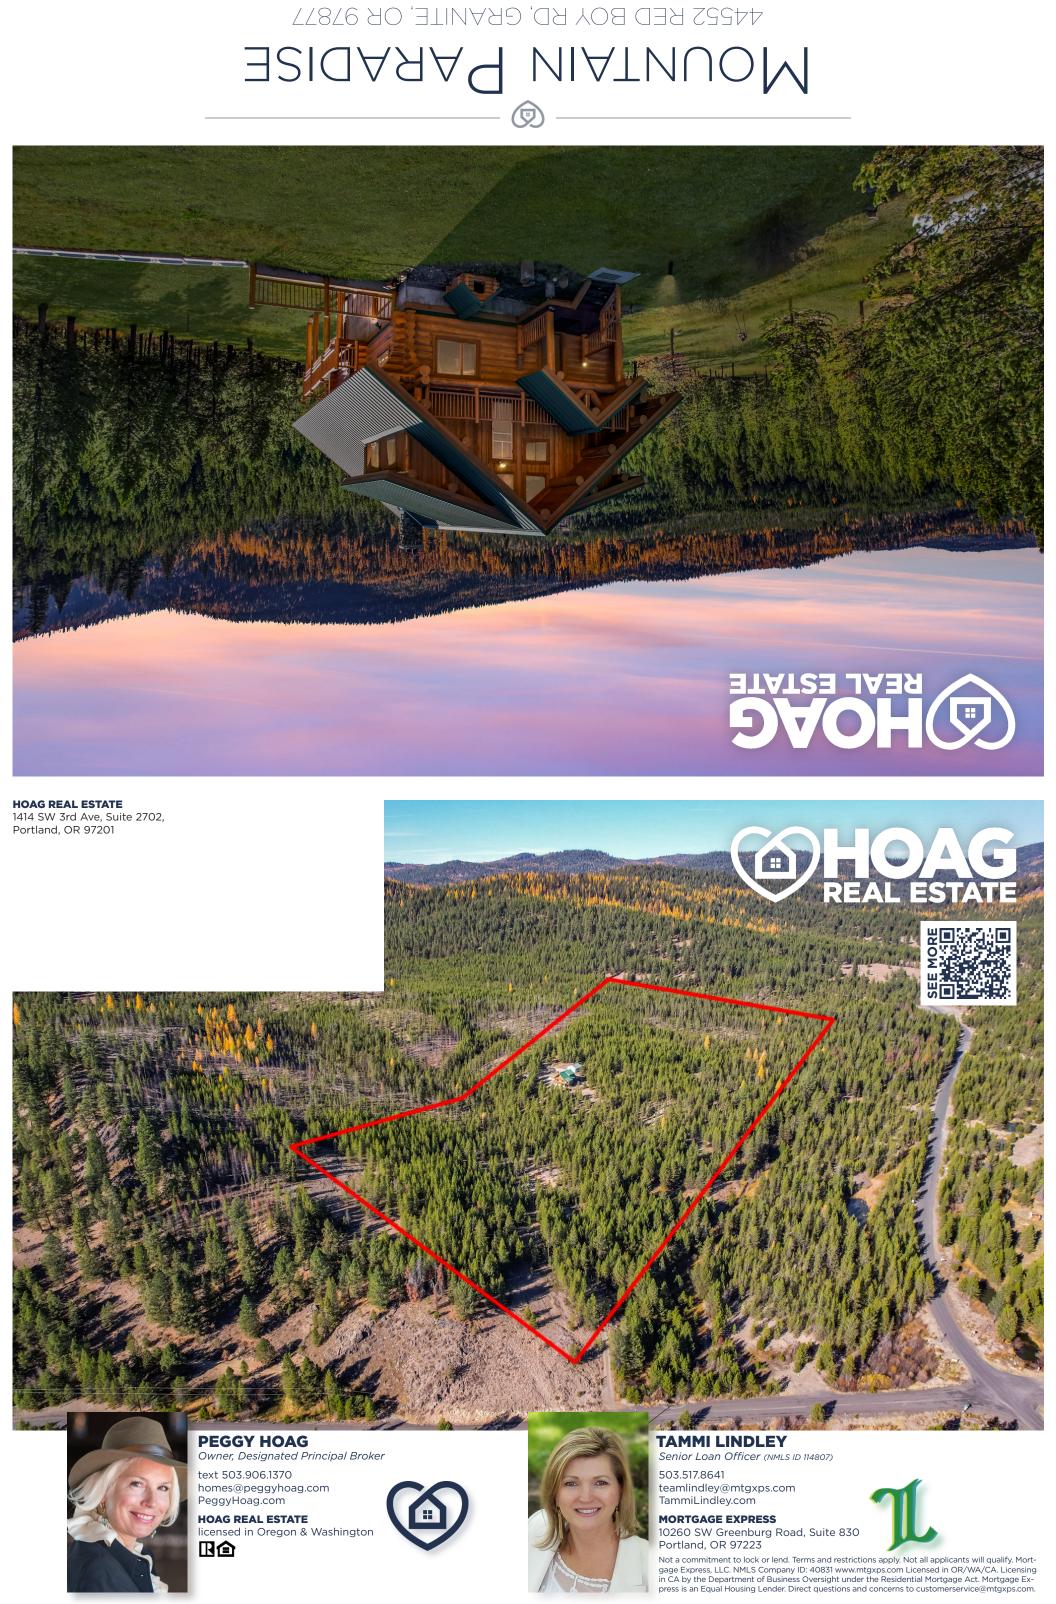

iscover the allure of this stunning log lodge home. Embrace a lifestyle surrounded by nature, as the property backs onto forest land teeming with abundant deer and elk. Majestic mountains encircle the residence, offering an everchanging panorama of breathtaking views. Light dances across long sight lines, creating a dynamic spectacle that evolves with each passing moment. Experience the rich scenery year-round from the sunroom, covered decks, and balconies on all sides of the lodge. Cozy winter

days are enhanced by the stone fireplace, its warmth and the solid wood surroundings reminiscent of a bygone era. The property also features a large shop, providing ample space for toys and a workshop, ensuring there's room for both recreation and productivity. With its inviting ambiance, this lodge offers plenty of space for family and friends to enjoy the beauty of each season in comfort and style.