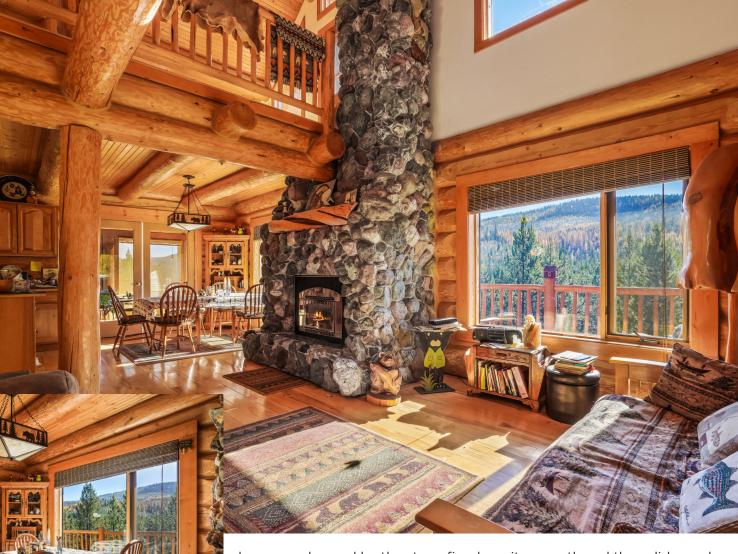

days are enhanced by the stone fireplace, its warmth and the solid wood surroundings reminiscent of a bygone era. The property also features a large shop, providing ample space for toys and a workshop, ensuring there's room for both recreation and productivity. With its inviting ambiance, this lodge offers plenty of space for family and friends to enjoy the beauty of each season in comfort and style.