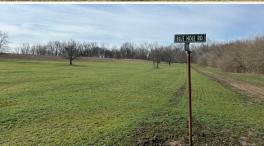

### LOCATION:

- Desha County, AR
- Mississippi River
- 3± Miles Northwest of Rosedale, MS

### **COORDINATES:**

• 33.8905, -91.0406