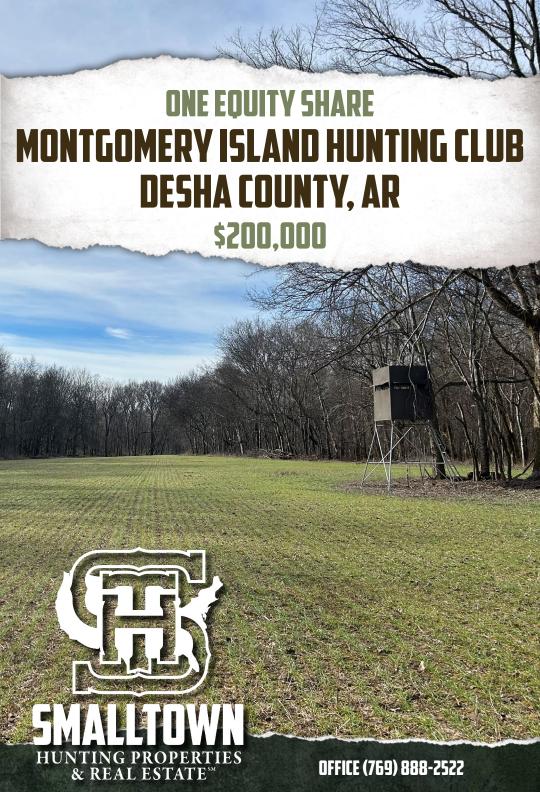

# MONTGOMERY ISLAND HUNTING CLUB SHARE

### PROPERTY INFORMATION:

- 4,000± Acres Owned
- 37 Shares Owned by 35 Members
- Common Cabin with Multiple Beds
- Additional Areas to Build a Personal Cabin if Desired
- Annual Dues \$3,500 (Includes All Expenses)
- Beautiful Mature Timber
- Yearly Wildlife Biologist
   Deer Survey for Top Notch
   Management (Mark Barbee)
- Membership Subject to Approval of Club

## **WELCOME TO MONTGOMERY ISLAND HUNTING CLUB**

WELCOME TO MONTGOMERY ISLAND HUNTING CLUB SITUATED ALONG THE MISSISSIPPI RIVER! The club was incorporated in 1984 and is in Desha County, Arkansas. Club members and their families enjoy the island's numerous amenities while making memories and enjoying the outdoors. With 4,000± acres of prime hunting land accessed by boat or air using the club's landing strip, this club offers great camaraderie and trophy wildlife opportunities. The club's barge is available to transport hunting vehicles and supplies across the river. Great place to "get away from it all at the hunting camp." All wildlife plots and road work provided by full-time caretaker (Dale Bright.) Great fishing on two interior lakes and the river. There Is 4,000± acres between the Mississippi River and the Old White River.