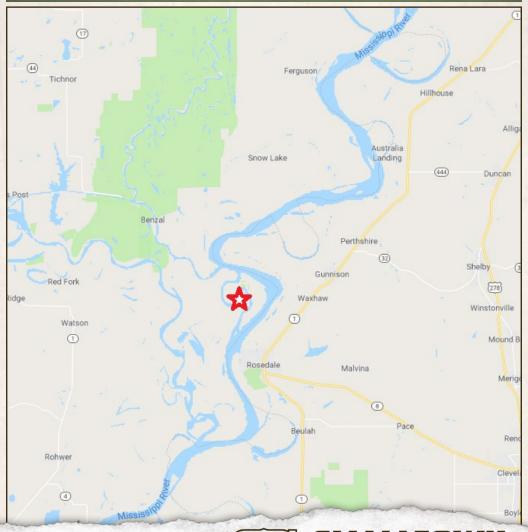

### LOCATION:

- Desha County, AR
- Mississippi River
- 3± Miles Northwest of Rosedale, MS

### **COORDINATES:**

• 33.8905, -91.0406