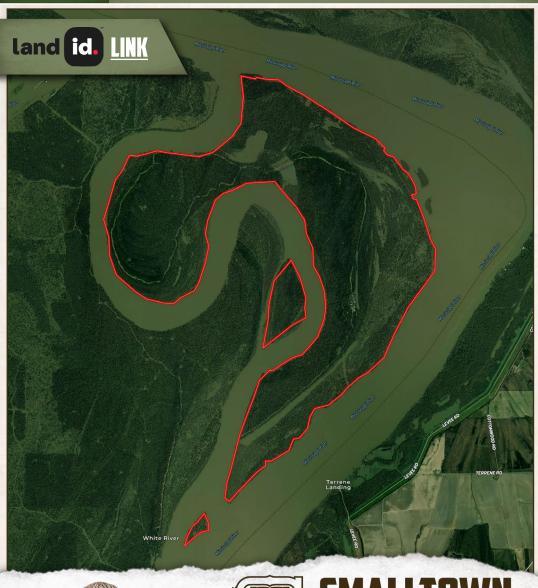

## **WELCOME TO MONTGOMERY ISLAND HUNTING CLUB**

WELCOME TO MONTGOMERY ISLAND HUNTING CLUB SITUATED ALONG THE MISSISSIPPI RIVER! The club was incorporated in 1984 and is in Desha County, Arkansas. Club members and their families enjoy the island's numerous amenities while making memories and enjoying the outdoors. With 4,000± acres of prime hunting land accessed by boat or air using the club's landing strip, this club offers great camaraderie and trophy wildlife opportunities. The club's barge is available to transport hunting vehicles and supplies across the river. Great place to "get away from it all at the hunting camp." All wildlife plots and road work provided by full-time caretaker (Dale Bright.) Great fishing on two interior lakes and the river. There Is 4,000± acres between the Mississippi River and the Old White River.