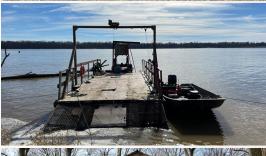

## **WELCOME TO MONTGOMERY ISLAND HUNTING CLUB**

WELCOME TO MONTGOMERY ISLAND HUNTING CLUB SITUATED ALONG THE MISSISSIPPI RIVER! The club was incorporated in 1984 and is in Desha County, Arkansas. Club members and their families enjoy the island's numerous amenities while making memories and enjoying the outdoors. With 4,000± acres of prime hunting land accessed by boat or air using the club's landing strip, this club offers great camaraderie and trophy wildlife opportunities. The club's barge is available to transport hunting vehicles and supplies across the river. Great place to "get away from it all at the hunting camp." All wildlife plots and road work provided by full-time caretaker (Dale Bright.) Great fishing on two interior lakes and the river. There Is 4,000± acres between the Mississippi River and the Old White River.

### PROPERTY ACCESSED BY BOAT OR PLANE ONLY