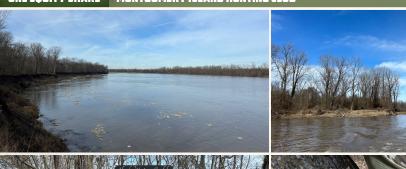

### LOCATION:

- Desha County, AR
- Mississippi River
- 3± Miles Northwest of Rosedale, MS

## **WELCOME TO MONTGOMERY ISLAND HUNTING CLUB**

WELCOME TO MONTGOMERY ISLAND HUNTING CLUB SITUATED ALONG THE MISSISSIPPI RIVER! The club was incorporated in 1984 and is in Desha County, Arkansas. Club members and their families enjoy the island's numerous amenities while making memories and enjoying the outdoors. With 4,000± acres of prime hunting land accessed by boat or air using the club's landing strip, this club offers great camaraderie and trophy wildlife opportunities. The club's barge is available to transport hunting vehicles and supplies across the river. Great place to "get away from it all at the hunting camp." All wildlife plots and road work provided by full-time caretaker (Dale Bright.) Great fishing on two interior lakes and the river. There Is 4,000± acres between the Mississippi River and the Old White River.