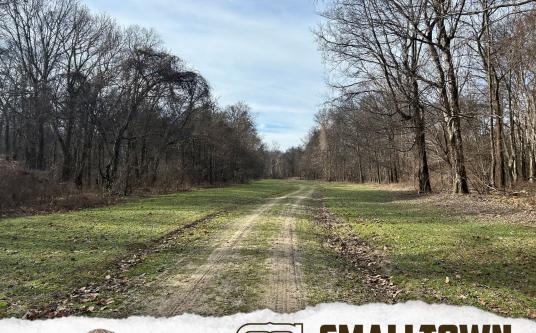

## **WELCOME TO MONTGOMERY ISLAND HUNTING CLUB**

WELCOME TO MONTGOMERY ISLAND HUNTING CLUB SITUATED ALONG THE MISSISSIPPI RIVER! The club was incorporated in 1984 and is in Desha County, Arkansas. Club members and their families enjoy the island's numerous amenities while making memories and enjoying the outdoors. With 4,000± acres of prime hunting land accessed by boat or air using the club's landing strip, this club offers great camaraderie and trophy wildlife opportunities. The club's barge is available to transport hunting vehicles and supplies across the river. Great place to "get away from it all at the hunting camp." All wildlife plots and road work provided by full-time caretaker (Dale Bright.) Great fishing on two interior lakes and the river. There Is 4,000± acres between the Mississippi River and the Old White River.

### PROPERTY ACCESSED BY BOAT OR PLANE ONLY