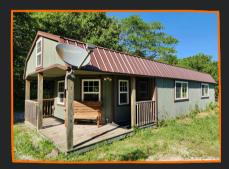

## LAND OVERVIEW

Located in Decatur County lies this 120 +/- acres. Secluded from the road, it features some good-looking habitat from thick timber and a great stand of CRP. Highly productive tillable acres are located along the Thompson River, complimented by established food plots and several well-maintained, vehicle friendly roads throughout. Located at the entrance of the farm, on a dead-end road is a comfortable little hunting lodge that is fully equipped with rural water, septic and power. The layout on this farm is one you must see for yourself to appreciate all it has to offer. For more information Please contact Farm & Rec Real Estate Broker Glen Salow at 515-494-5560.

### **PROPERTY FEATURES**

- 16.21 FSA Tillable Acres with a 77.1 CSR
- 9.28 acres in CRP paying \$2028.00 annually
- Totally secluded farm off a dead-end road
- Nestled in a great neighborhood
- Several timbered ridges
- Secluded food plots
- Exceptional holding power
- Thompson River runs through the SW part of the farm
- Hunting cabin with all utilities
- 2022 Property taxes \$1074
- Located approximately one hour South of Des Moines or 3 ½ miles North of Grand River at the intersection of 117 St. and 138th Ave.