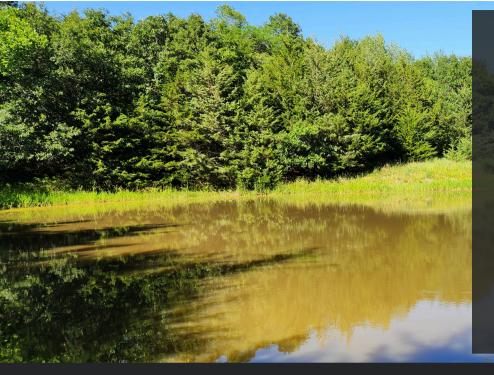

## LAND OVERVIEW

Located in Decatur County lies this 120 +/- acres. Secluded from the road, it features some good-looking habitat from thick timber and a great stand of CRP. Highly productive tillable acres are located along the Thompson River, complimented by established food plots and several well-maintained, vehicle friendly roads throughout. Located at the entrance of the farm, on a dead-end road is a comfortable little hunting lodge that is fully equipped with rural water, septic and power. The layout on this farm is one you must see for yourself to appreciate all it has to offer. For more information Please contact Farm & Rec Real Estate Broker Glen Salow at 515-494-5560.

### **PROPERTY FEATURES**

- 16.21 FSA Tillable Acres with a 77.1 CSR
- 9.28 acres in CRP paying \$2028.00 annually
- Totally secluded farm off a dead-end road
- Nestled in a great neighborhood
- Several timbered ridges
- Secluded food plots
- Exceptional holding power
- Thompson River runs through the SW part of the farm
- Hunting cabin with all utilities
- 2022 Property taxes \$1074
- Located approximately one hour South of Des Moines or 3 ½ miles North of Grand River at the intersection of 117 St. and 138th Ave.