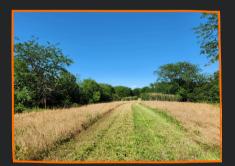

## LAND OVERVIEW

Located in Decatur County lies this 120 +/- acres. Secluded from the road, it features some good-looking habitat from thick timber and a great stand of CRP. Highly productive tillable acres are located along the Thompson River, complimented by established food plots and several well-maintained, vehicle friendly roads throughout. Located at the entrance of the farm, on a dead-end road is a comfortable little hunting lodge that is fully equipped with rural water, septic and power. The layout on this farm is one you must see for yourself to appreciate all it has to offer. For more information Please contact Farm & Rec Real Estate Broker Glen Salow at 515-494-5560.

### **PROPERTY FEATURES**

- 16.21 FSA Tillable Acres with a 77.1 CSR
- 9.28 acres in CRP paying \$2028.00 annually
- Totally secluded farm off a dead-end road
- Nestled in a great neighborhood
- Several timbered ridges
- Secluded food plots
- Exceptional holding power
- Thompson River runs through the SW part of the farm
- Hunting cabin with all utilities
- 2022 Property taxes \$1074
- Located approximately one hour South of Des Moines or 3 ½ miles North of Grand River at the intersection of 117 St. and 138th Ave.