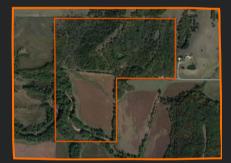

## LAND OVERVIEW

Located in Decatur County lies this 120 +/- acres. Secluded from the road, it features some good-looking habitat from thick timber and a great stand of CRP. Highly productive tillable acres are located along the Thompson River, complimented by established food plots and several well-maintained, vehicle friendly roads throughout. Located at the entrance of the farm, on a dead-end road is a comfortable little hunting lodge that is fully equipped with rural water, septic and power. The layout on this farm is one you must see for yourself to appreciate all it has to offer. For more information Please contact Farm & Rec Real Estate Broker Glen Salow at 515-494-5560.

### **PROPERTY FEATURES**

- 16.21 FSA Tillable Acres with a 77.1 CSR
- 9.28 acres in CRP paying \$2028.00 annually
- Totally secluded farm off a dead-end road
- Nestled in a great neighborhood
- Several timbered ridges
- Secluded food plots
- Exceptional holding power
- Thompson River runs through the SW part of the farm
- Hunting cabin with all utilities
- 2022 Property taxes \$1074
- Located approximately one hour South of Des Moines or 3 ½ miles North of Grand River at the intersection of 117 St. and 138th Ave.