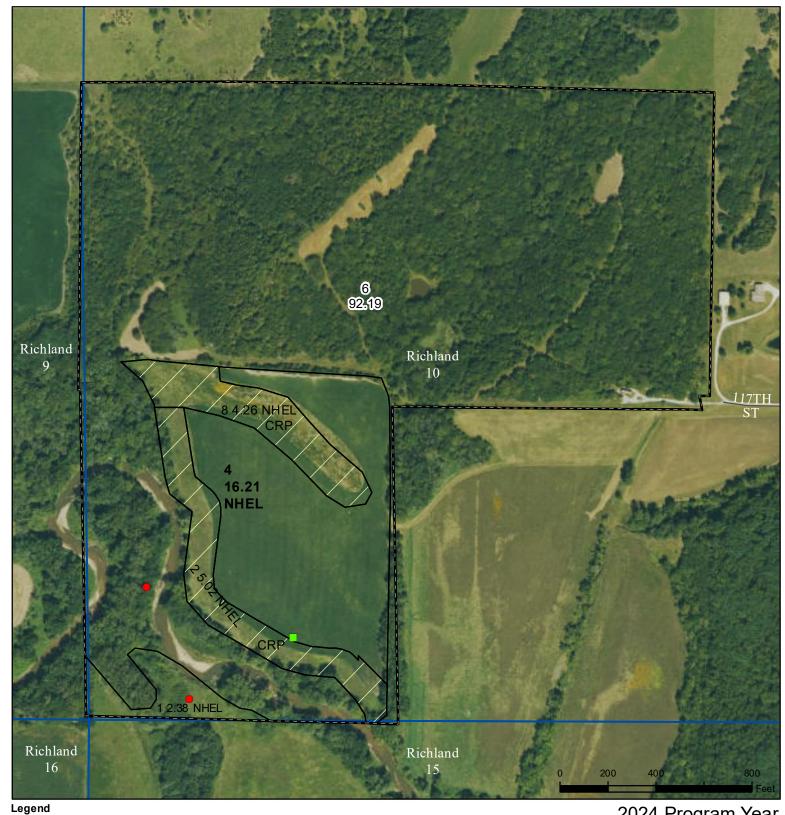

## **Decatur County, Iowa**

Non-Cropland Cropland Tract Boundary -Wetland Determination

Restricted

Limited

**Exempt from Conservation** 

CRP

lowa PLSS

- Iowa Roads

Tract Cropland Total: 27.87 acres

2024 Program Year
Map Created February 21, 2024

Farm **3711** Tract **6910** 

Compliance Provisions United States Department of Agriculture (USDA) Farm Service Agency (FSA) maps are for FSA Program administration only. This map does not represent a legal survey or reflect actual ownership; rather it depicts the information provided directly from the producer and/or National Agricultural Imagery Program (NAIP) imagery. The producer accepts the data 'as is' and assumes all risks associated with its use. USDA-FSA assumes no responsibility for actual or consequential damage incurred as a result of any user's reliance on this data outside FSA Programs. Wetland identifiers do not represent the size, shape, or specific determination of the area. Refer to your original determination (CPA-026 and attached maps) for exact boundaries and determinations or contact USDA Natural Resources Conservation Service (NRCS).