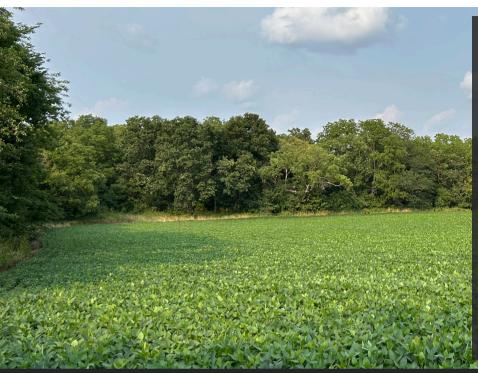

## LAND OVERVIEW

Located in Appanoose County, this remarkable 80 +/acre farm is just 3 miles South of Rathbun Lake. Featuring highly productive tillable acres to exceptional hunting opportunities from a plentiful population of deer and turkeys. 50 +/- FSA tillable acres with the remaining land consisting of timber made up of young walnut and mature oaks. With access from the south combined with a couple of food plots, this farm would have an ideal set up. Whether for recreation or investment, the possibilities are endless on this one. For more information, please contact Farm & Rec Real Estate Broker Glen Salow at 515-494-5560.

## PROPERTY FEATURES

- 50 +/- FSA tillable acres (Farm is open for 2025)
- Estimated annual farm income of \$10,000 for 2025
- Abundant population of deer and turkeys
- Area has a stellar track record of consistently producing trophy whitetails
- Lots of young walnut for future financial gain
- **Just 3 miles from Rathbun Lake**
- Several potential building sites with all utilities available
- 15-minute drive to Centerville that offers all necessities
- 2022 property taxes \$1226
- Located approximately one hours and 45 minutes Southeast of Des Moines or 2 miles Northeast of Mystic at the corner of 472nd St and 163rd Avenue.