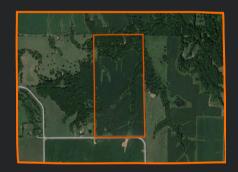

## LAND OVERVIEW

Located in Appanoose County, this remarkable 80 +/acre farm is just 3 miles South of Rathbun Lake. Featuring highly productive tillable acres to exceptional hunting opportunities from a plentiful population of deer and turkeys. 50 +/- FSA tillable acres with the remaining land consisting of timber made up of young walnut and mature oaks. With access from the south combined with a couple of food plots, this farm would have an ideal set up. Whether for recreation or investment, the possibilities are endless on this one. For more information, please contact Farm & Rec Real Estate Broker Glen Salow at 515-494-5560.

## PROPERTY FEATURES

- 50 +/- FSA tillable acres (Farm is open for 2025)
- Estimated annual farm income of \$10,000 for 2025
- Abundant population of deer and turkeys
- Area has a stellar track record of consistently producing trophy whitetails
- Lots of young walnut for future financial gain
- **Just 3 miles from Rathbun Lake**
- Several potential building sites with all utilities available
- 15-minute drive to Centerville that offers all necessities
- 2022 property taxes \$1226
- Located approximately one hours and 45 minutes Southeast of Des Moines or 2 miles Northeast of Mystic at the corner of 472nd St and 163rd Avenue.