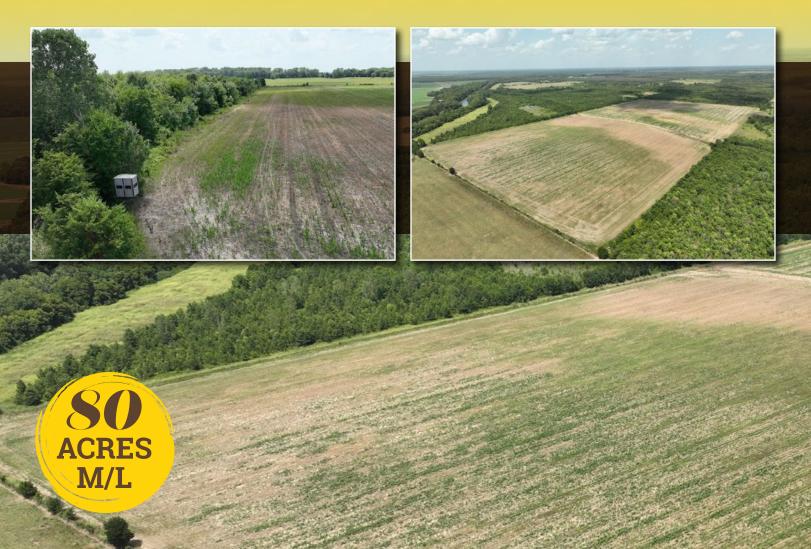

# Farmland For Sale West Garroll Parish, LA

West Carroll Parish, Louisiana Farmland Available - Discover 80 acres m/l of prime tillable farmland for sale in northwest West Carroll Parish, Louisiana. This fertile parcel offers 80.56 FSA tillable acres m/l comprised of rich, soil types ideal for cultivating various crops. This property has been family-owned for over 100 years, so it's a rare opportunity to own such an asset.

Nestled in the northwest region of West Carroll Parish, this area is renowned for its robust farming community. This farmland tract is highly productive and offers the opportunity for long-term appreciation. One well and two risers are connected with half of a mile of underground pipe allowing for a fully irrigated tract of land. The farm has been on a year-to-year lease with a local farmer. Historic crops grown have been corn, soybeans, milo, and rice in years past. The farmland tract is located in Section 7 of District E Township, West Carroll Parish, Louisiana.