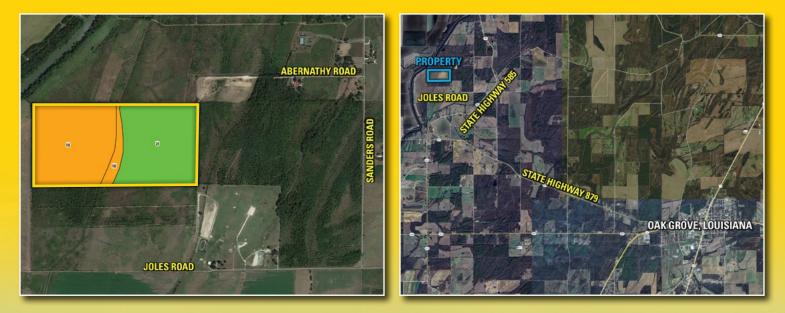

#### **Directions:**

**From Oak Grove, Louisiana** - Head west out of town on Highway 2 for approximately 1.5 miles and turn right onto Fiske Union Road/LA 879. Continue for another 4.4 miles until you reach LA 585. Continue on 585 north for another 1.3 miles until you reach McAllister Road. Take a left on McAllister Road (Beulla Baptist Church). Continue from McAllister Road for half a mile and take a slight right onto Sanders Road. The farm will dead end off the gravel road directly off of Sanders Road back to the West.

Abernathy Road | Oak Grove, LA 71242 | Listing #17723