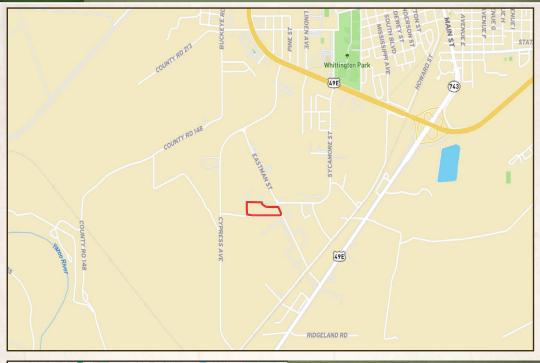

#### $9.37 \pm ACRES$ **LEFLORE COUNTY, MISSISSIPPI**

he Alluvian

Whittingto Park

BAPTIST TOWN

Drake's BBO

reStay Plus by Best

Mississippi Department of Public Safety...

Greenwood, MS 38930 G

STALLTOWN

Directions from Greenwood, MS: Continue onto US-49E S/US-49S for 0.7 miles. Turn right at Co Rd 175 and drive 0.1 miles. Turn left onto Co Rd 540 for 0.4 miles. Turn right onto Eastman Street and drive 0.4 miles to the destination on your left.