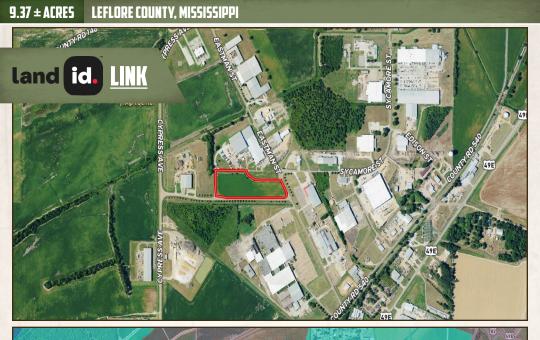

#### LOCATION:

- Greenwood, MS
- Leflore County
- Frontage on Eastman Street and James H. Hargrove Street
- 1.8± Miles S. of US Highway 82

Situated on the corner of Eastman Street and James H Hargrove Street, the property is located on one of the busiest intersections in Greenwood's Industrial Park, a professional development with active businesses and warehouses. Milwaukee Tool is located across the street.