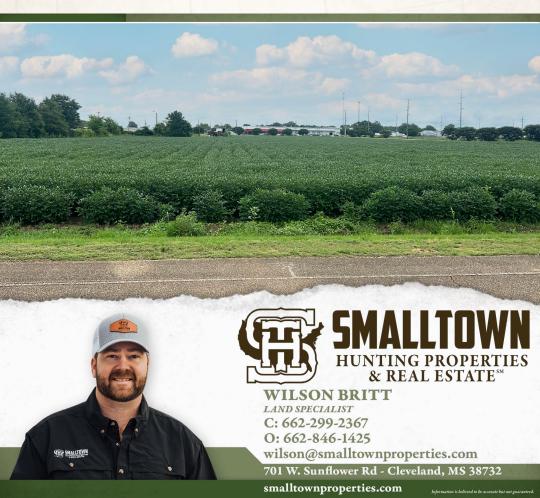

### **WELCOME TO THE LEFLORE 9.37**

**COME TAKE A LOOK AT YOUR NEXT MULTI-USE LOT IN GREENWOOD, MS.** Currently, this Leflore County 9.37± acre tract is an income producing row crop farm. Continuing to rent the farmland can bring rental income of \$900 annually. The soil type consists of silt loam soil.

Situated on the corner of Eastman Street and James H Hargrove Street, the property is located on one of the busiest intersections in Greenwood's Industrial Park, a professional development with active businesses and warehouses. Milwaukee Tool is located across the street.