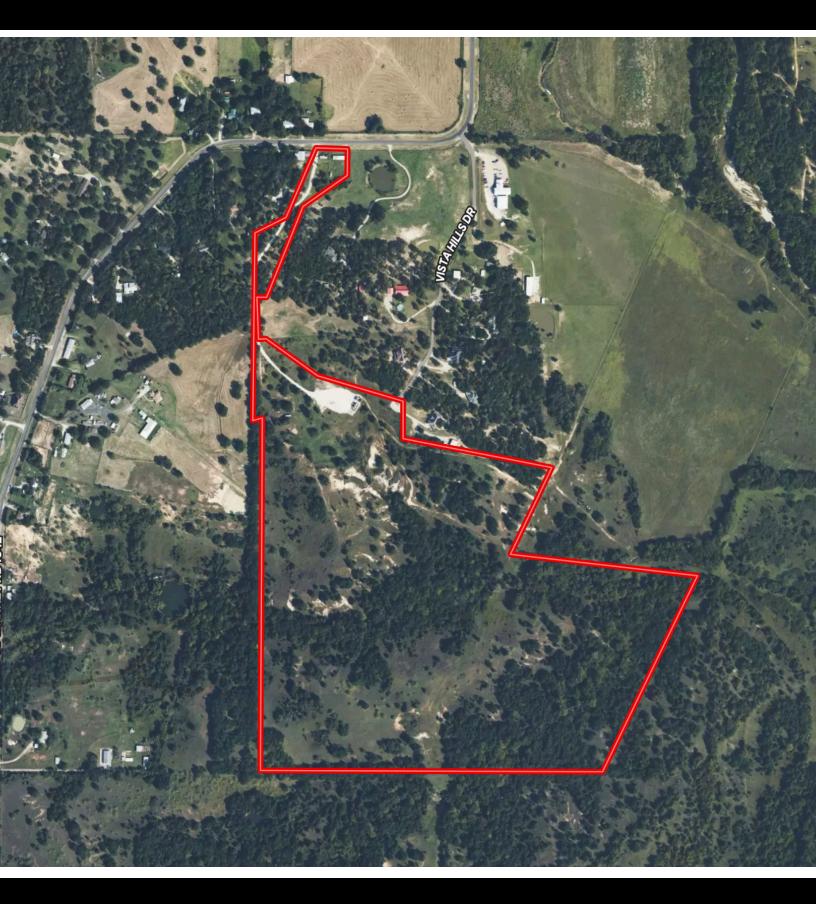

#### DESCRIPTION

This approximate 95 acre tract features road frontage on FM 1542 and Vista Hills Drive dead ends into the property. This gorgeous property has varied terrain, magnificent hardwoods, a seasonal creek, and offers extreme tranquility considering such an ideal location. There are 2 Commercial buildings up front that also convey with the property. This is an excellent opportunity for Development, or would make an excellent ranch with great proximity to Fort Worth and all the local attractions!

#### OFFER SUMMARY

CITY Reno List Price \$1,662,623

County Parker Lot Size 95.007 acres

Schools Springtown ISD

Driving Directions Heading north on Azle Hwy, turn left on NW Pkwy, then right on S

Reno. Property will be on your left.

## AERIAL MAP