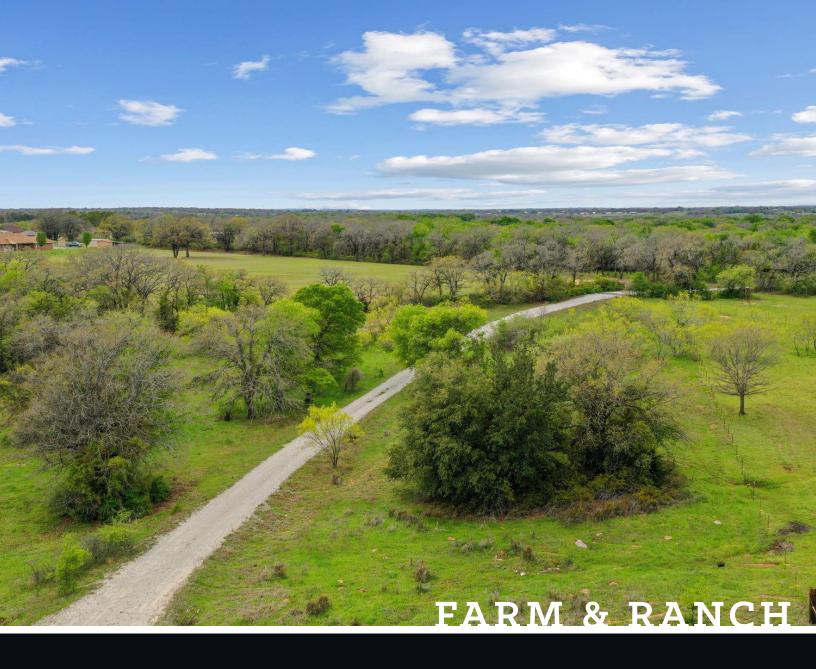

#### DESCRIPTION

This approximate 95 acre tract features road frontage on FM 1542 and Vista Hills Drive dead ends into the property. This gorgeous property has varied terrain, magnificent hardwoods, a seasonal creek, and offers extreme tranquility considering such an ideal location. There are 2 Commercial buildings up front that also convey with the property. This is an excellent opportunity for Development, or would make an excellent ranch with great proximity to Fort Worth and all the local attractions!

#### **HIGHLIGHTS**

VARIED TERRAIN DEVELOPMENT OPPORTUNITY

SEASONAL CREEK GREAT LOCATION

2 COMMERCIAL BUILDINGS EXTREME TRANQUILITY

## PROPERTY PHOTOS