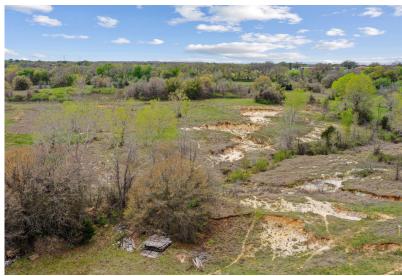

#### DESCRIPTION

This approximate 95 acre tract features road frontage on FM 1542 and Vista Hills Drive dead ends into the property. This gorgeous property has varied terrain, magnificent hardwoods, a seasonal creek, and offers extreme tranquility considering such an ideal location. There are 2 Commercial buildings up front that also convey with the property. This is an excellent opportunity for Development, or would make an excellent ranch with great proximity to Fort Worth and all the local attractions!

## PROPERTY PHOTOS