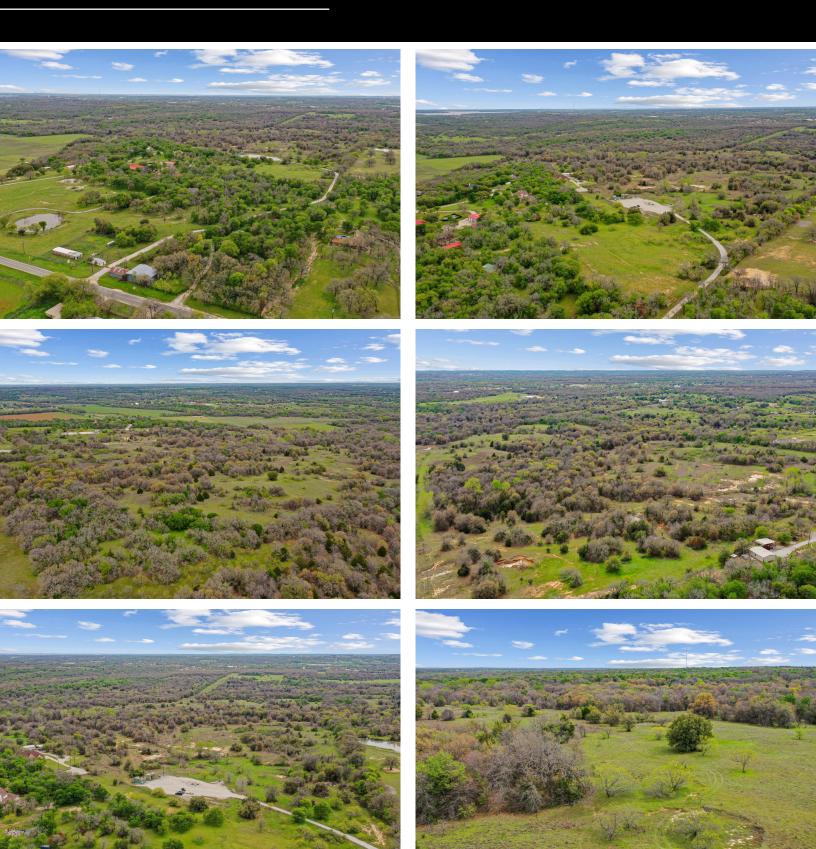

al location. There are 2 Commercial buildings up front that also convey with the property. This is an excellent opportunity for Development, or would make an excellent ranch with great proximity to Fort Worth and all the local attractions!

#### LOCATION

#### OFFER SUMMARY

CITY Reno List Price \$1,662,623

County Parker Lot Size 95.007 acres

Schools Springtown ISD

Driving Directions Heading north on Azle Hwy, turn left on NW Pkwy, then right on S

Reno. Property will be on your left.

#### **HIGHLIGHTS**

VARIED TERRAIN DEVELOPMENT OPPORTUNITY

SEASONAL CREEK GREAT LOCATION

2 COMMERCIAL BUILDINGS EXTREME TRANQUILITY

#### LISTING PRESENTED BY:



STEPHEN REICH 817-597-8884 stephen.reich@williamstrew.com





PROPERTY WEBSITE LINK: stephenreichgroup.com/20576931



## PROPERTY PHOTOS





## PROPERTY PHOTOS













## AERIAL MAP





## CONTOUR LINES & FLOODPLAIN