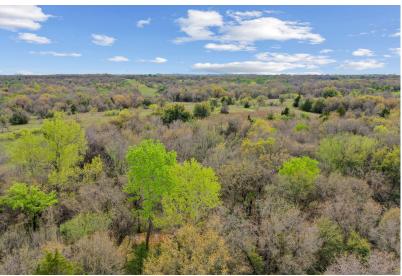

#### DESCRIPTION

This approximate 95 acre tract features road frontage on FM 1542 and Vista Hills Drive dead ends into the property. This gorgeous property has varied terrain, magnificent hardwoods, a seasonal creek, and offers extreme tranquility considering such an ideal location. There are 2 Commercial buildings up front that also convey with the property. This is an excellent opportunity for Development, or would make an excellent ranch with great proximity to Fort Worth and all the local attractions!

## PROPERTY PHOTOS