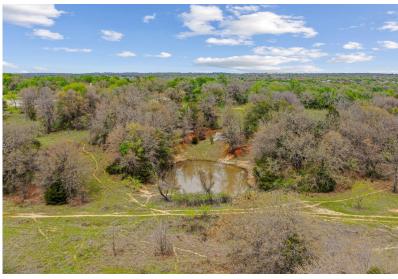

#### DESCRIPTION

This approximate 95 acre tract features road frontage on FM 1542 and Vista Hills Drive dead ends into the property. This gorgeous property has varied terrain, magnificent hardwoods, a seasonal creek, and offers extreme tranquility considering such an ideal location. There are 2 Commercial buildings up front that also convey with the property. This is an excellent opportunity for Development, or would make an excellent ranch with great proximity to Fort Worth and all the local attractions!

## PROPERTY PHOTOS