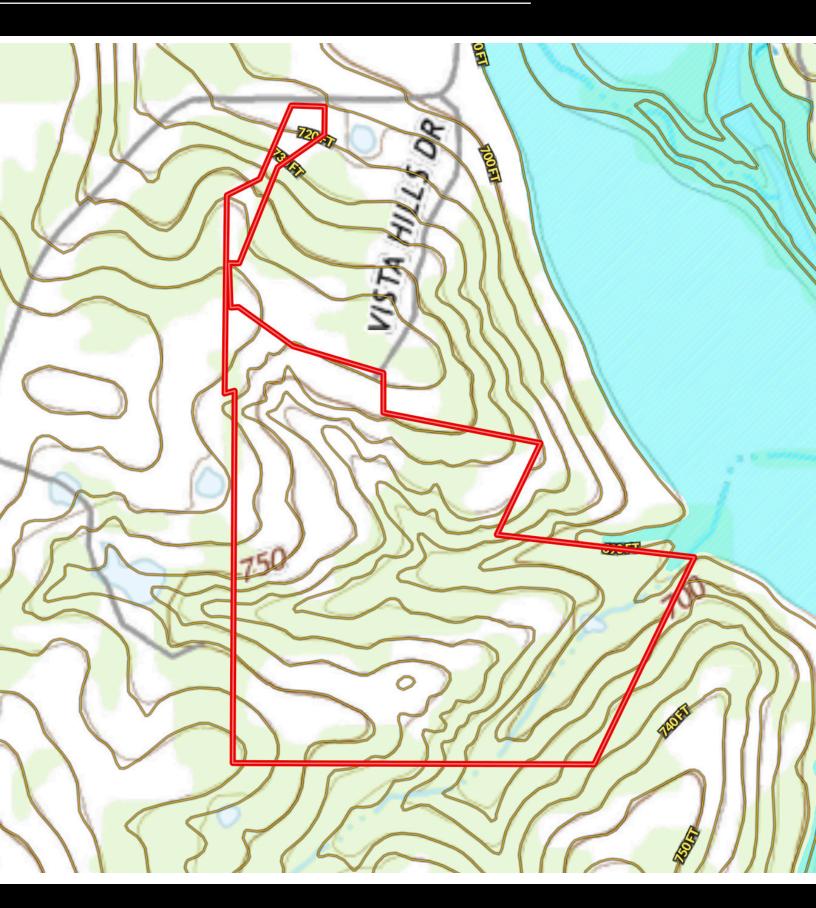

#### DESCRIPTION

This approximate 95 acre tract features road frontage on FM 1542 and Vista Hills Drive dead ends into the property. This gorgeous property has varied terrain, magnificent hardwoods, a seasonal creek, and offers extreme tranquility considering such an ideal location. There are 2 Commercial buildings up front that also convey with the property. This is an excellent opportunity for Development, or would make an excellent ranch with great proximity to Fort Worth and all the local attractions!

## CONTOUR LINES & FLOODPLAIN