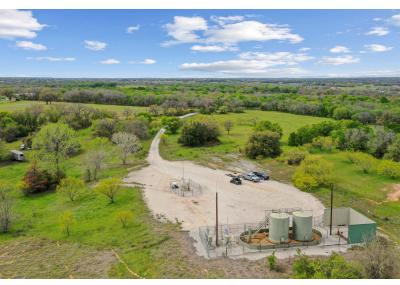

#### DESCRIPTION

This approximate 95 acre tract features road frontage on FM 1542 and Vista Hills Drive dead ends into the property. This gorgeous property has varied terrain, magnificent hardwoods, a seasonal creek, and offers extreme tranquility considering such an ideal location. There are 2 Commercial buildings up front that also convey with the property. This is an excellent opportunity for Development, or would make an excellent ranch with great proximity to Fort Worth and all the local attractions!

## PROPERTY PHOTOS