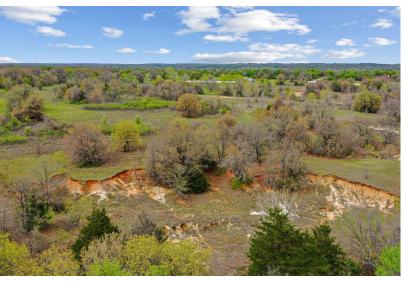

#### DESCRIPTION

This approximate 95 acre tract features road frontage on FM 1542 and Vista Hills Drive dead ends into the property. This gorgeous property has varied terrain, magnificent hardwoods, a seasonal creek, and offers extreme tranquility considering such an ideal location. There are 2 Commercial buildings up front that also convey with the property. This is an excellent opportunity for Development, or would make an excellent ranch with great proximity to Fort Worth and all the local attractions!

## PROPERTY PHOTOS