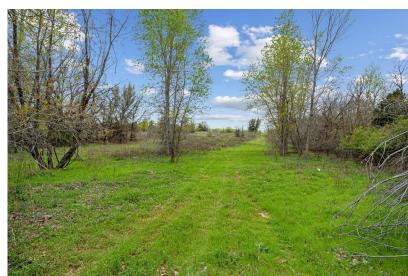

#### DESCRIPTION

This approximate 95 acre tract features road frontage on FM 1542 and Vista Hills Drive dead ends into the property. This gorgeous property has varied terrain, magnificent hardwoods, a seasonal creek, and offers extreme tranquility considering such an ideal location. There are 2 Commercial buildings up front that also convey with the property. This is an excellent opportunity for Development, or would make an excellent ranch with great proximity to Fort Worth and all the local attractions!

## PROPERTY PHOTOS