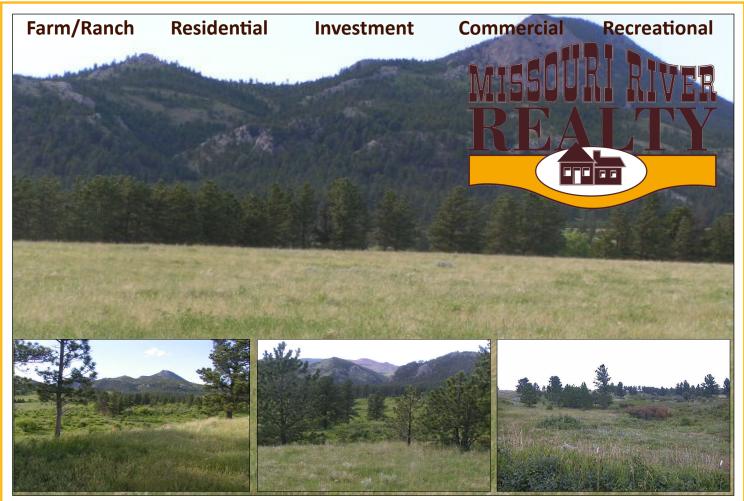

<u>Comments</u>: This Unique acreage with spectacular scenery is located against the Little Rocky Mountains on the edge of Zortman, Montana. These 160+/- acres are an excellent setting for your dream cabin in the mountains to get away to or live year around. A great opportunity for investors who wish to subdivide.

Total Deeded Acres: 160+/-

Improvements: None

<u>Water:</u> Possible future access to Zortman Water District Property Address SE of Zortman Gozlin Flats \$6000 per acre

List #206GF

<u>Taxes:</u> To be determined by survey