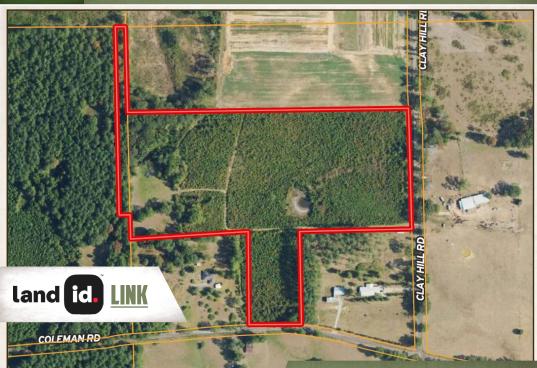

#### PROPERTY INFORMATION:

- 21.40± Acres
- Internal Trail System
- 5± Year Old Planted Pine
- 580± Feet of Frontage on Clay Hill Road
- 247± Feet of Frontage on Coleman Road
- Power by Magnolia EPA
- Water by North Central Amite Water

## **WELCOME TO THE AMITE 21.40**

IF YOU ARE SEARCHING FOR A SPOT TO HUNT AND/OR BUILD YOUR DREAM HOME OR CABIN, THIS COULD BE THE ONE! Situated in north central Amite County, Mississippi, this 21.40± acre tract offers several options. Key features include 5± year old planted pines, road frontage on Clay Hill Road and Coleman Road, internal trails and a food plot. This tract is located approximately 12 miles north of Liberty and is an ideal location for constructing your forever home or a cabin for a quiet weekend getaway. Power and water are available, provided by Magnolia EPA and North Central Amite Water. An old pond is on the property and with some work could be restored. DISCLAIMER: Deer stands and feeders are reserved by the seller.