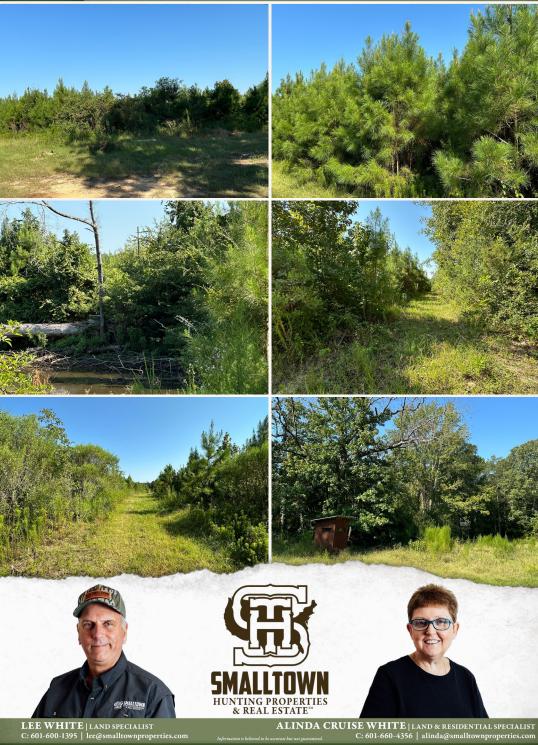

#### PROPERTY INFORMATION:

- 21.40± Acres
- Internal Trail System
- 5± Year Old Planted Pine
- 580± Feet of Frontage on Clay Hill Road
- 247± Feet of Frontage on Coleman Road
- Power by Magnolia EPA
- Water by North Central Amite Water

## **WELCOME TO THE AMITE 21.40**

IF YOU ARE SEARCHING FOR A SPOT TO HUNT AND/OR BUILD YOUR DREAM HOME OR CABIN, THIS COULD BE THE ONE! Situated in north central Amite County, Mississippi, this 21.40± acre tract offers several options. Key features include 5± year old planted pines, road frontage on Clay Hill Road and Coleman Road, internal trails and a food plot. This tract is located approximately 12 miles north of Liberty and is an ideal location for constructing your forever home or a cabin for a quiet weekend getaway. Power and water are available, provided by Magnolia EPA and North Central Amite Water. An old pond is on the property and with some work could be restored. DISCLAIMER: Deer stands and feeders are reserved by the seller.