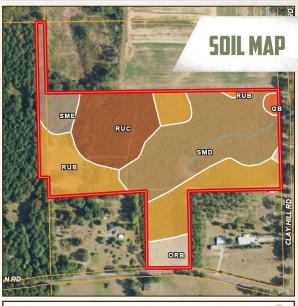

# TOPOGRAPHY MAP

| Code | Description                                      | Acres | %      | CPI | NCCPI | CAP (?) |
|------|--------------------------------------------------|-------|--------|-----|-------|---------|
| SmD  | Smithdale sandy loam,<br>8 to 12 percent slopes  | 7.52  | 34.8%  | -   | 53    | 4e 🕐    |
| RuB  | Ruston sandy loam, 2 to 5 percent slopes         | 7.06  | 32.67% | -   | 54    | 3e ?    |
| RuC  | Ruston sandy loam, 5<br>to 8 percent slopes      | 4.17  | 19.3%  | -   | 75    | 3e ?    |
| SmE  | Smithdale sandy loam,<br>12 to 35 percent slopes | 1.58  | 7.31%  | -   | 27    | 7e ?    |
| OrB  | Ora loam, 2 to 5 percent slopes                  | 1.05  | 4.86%  | -   | 41    | 2e ?    |
| Gb   | Gillsburg silt loam, 0 to 2 percent slopes,      | 0.24  | 1.11%  | -   | 40    | 2w ?    |