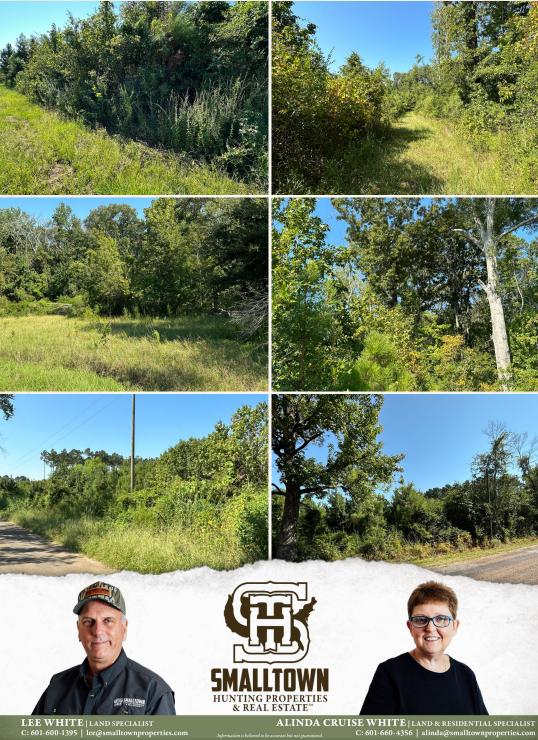

#### PROPERTY INFORMATION:

- 21.40± Acres
- Internal Trail System
- 5± Year Old Planted Pine
- 580± Feet of Frontage on Clay Hill Road
- 247± Feet of Frontage on Coleman Road
- Power by Magnolia EPA
- Water by North Central Amite Water

## **WELCOME TO THE AMITE 21.40**

IF YOU ARE SEARCHING FOR A SPOT TO HUNT AND/OR BUILD YOUR DREAM HOME OR CABIN, THIS COULD BE THE ONE! Situated in north central Amite County, Mississippi, this 21.40± acre tract offers several options. Key features include 5± year old planted pines, road frontage on Clay Hill Road and Coleman Road, internal trails and a food plot. This tract is located approximately 12 miles north of Liberty and is an ideal location for constructing your forever home or a cabin for a quiet weekend getaway. Power and water are available, provided by Magnolia EPA and North Central Amite Water. An old pond is on the property and with some work could be restored. DISCLAIMER: Deer stands and feeders are reserved by the seller.