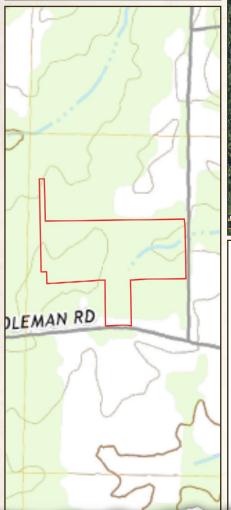

#### **LOCATION:**

- Clay Hill Road Liberty, MS 39645
- Amite County
- 11.8± Miles N of Liberty

#### PROPERTY INFORMATION:

- 21.40± Acres
- Internal Trail System
- 5± Year Old Planted Pine
- 580± Feet of Frontage on Clay Hill Road
- 247± Feet of Frontage on Coleman Road
- Power by Magnolia EPA
- Water by North Central Amite Water

Directions from the Intersection of MS-24 and Holmes Street in Liberty, MS: Travel north on Holmes Street for 1.4 miles then continue onto Meadville Road. In 7.5 miles turn left onto Coleman Road and proceed for 2.8 miles. Turn right onto Clay Hill Road, in 0.1 miles the property will be on the left.