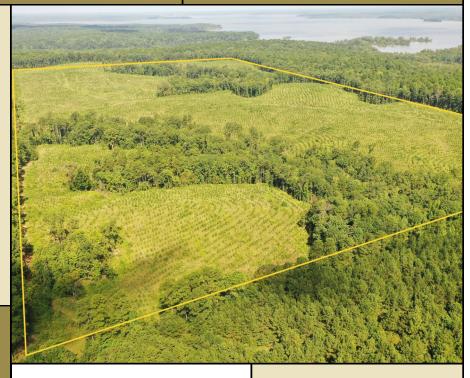

#### Lake Patman Tract

- +/- 123 ACRES
- Cass County, Texas
- TIMBERLAND INVESTMENT
- RECREATIONAL PROPERTY
- Adjoins Corps of Engineers property
- Newly planted
- Located south of Lake Patman

#### Recreational Timberland

This tract has recently been planted and has excellent survival. Access is across the U.S. Army Corps of Engineers land to the north. The Corps has granted temporary access for forestry operations. Hunters will like the seclusion behind the Corps lands. The property has produced quality timber for many years. Bring your ATV or side by side and come explore.