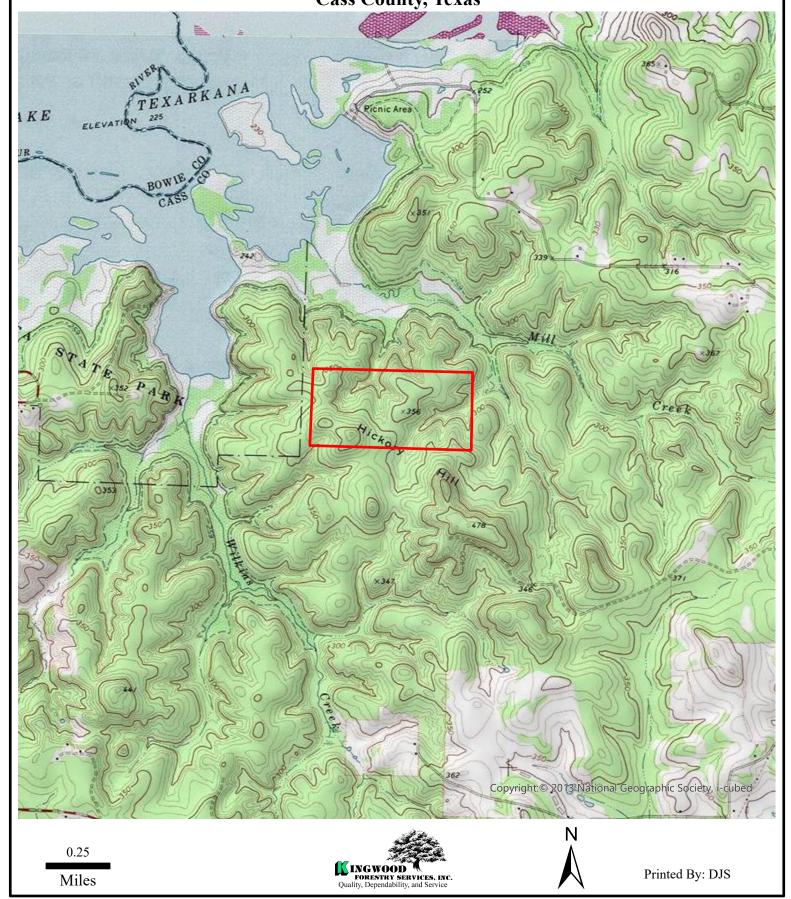

#### Lake Patman Tract

- +/- 123 ACRES
- Cass County, Texas
- TIMBERLAND INVESTMENT
- RECREATIONAL PROPERTY
- Adjoins Corps of Engineers property
- Newly planted
- Located south of Lake Patman

#### Recreational Timberland

This tract has recently been planted and has excellent survival. Access is across the U.S. Army Corps of Engineers land to the north. The Corps has granted temporary access for forestry operations. Hunters will like the seclusion behind the Corps lands. The property has produced quality timber for many years. Bring your ATV or side by side and come explore.