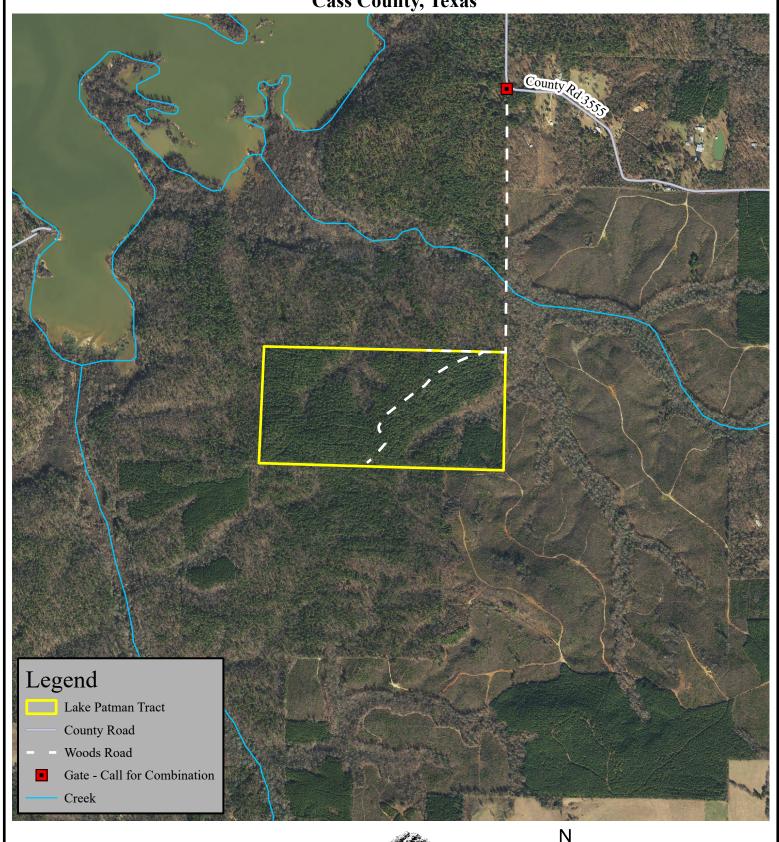

#### Lake Patman Tract

- +/- 123 ACRES
- Cass County, Texas
- TIMBERLAND INVESTMENT
- RECREATIONAL PROPERTY
- Adjoins Corps of Engineers property
- Newly planted
- Located south of Lake Patman

#### Recreational Timberland

This tract has recently been planted and has excellent survival. Access is across the U.S. Army Corps of Engineers land to the north. The Corps has granted temporary access for forestry operations. Hunters will like the seclusion behind the Corps lands. The property has produced quality timber for many years. Bring your ATV or side by side and come explore.