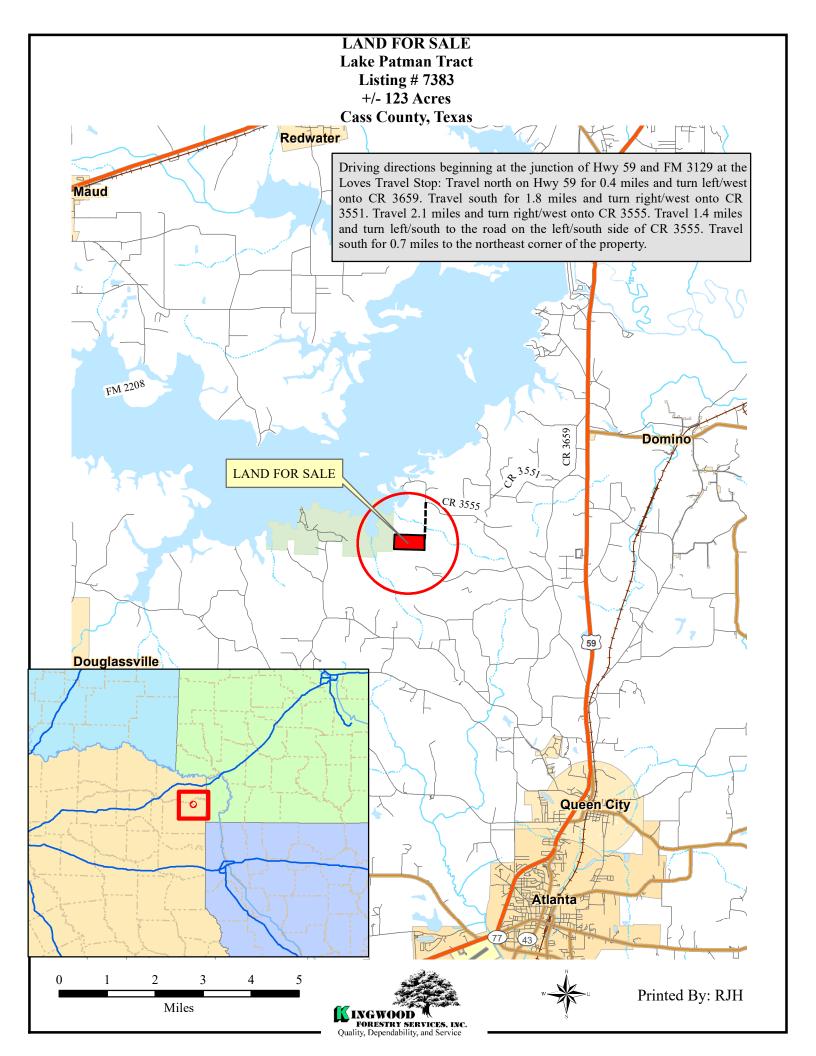

#### Lake Patman Tract

- +/- 123 ACRES
- Cass County, Texas
- TIMBERLAND INVESTMENT
- RECREATIONAL PROPERTY
- Adjoins Corps of Engineers property
- Newly planted
- Located south of Lake Patman

Cass County, Texas

KFS Listing #: 7383

\$434,000.00

All offers must be submitted on the attached offer form. No phone/verbal offers will be accepted. Please submit offers by e-mail, US mail, or hand deliver. E-mail offers to texarkana@kingwoodforestry.com. Mail offers to Kingwood Forestry Services, Inc., P.O. Box 5887 Texarkana, TX 75505. Hand deliver to 4414 Galleria Oaks Dr. Texarkana, TX 75503. Please call our office to confirm receipt of e-mailed or mailed offers at (903) 831-5200.