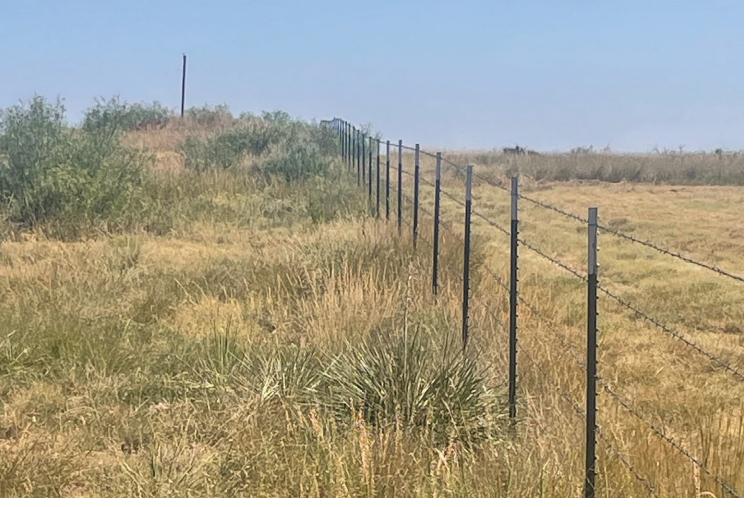

#### Fencing

The property is fenced on all four sides with a quality 5-strand barbed wire fence.