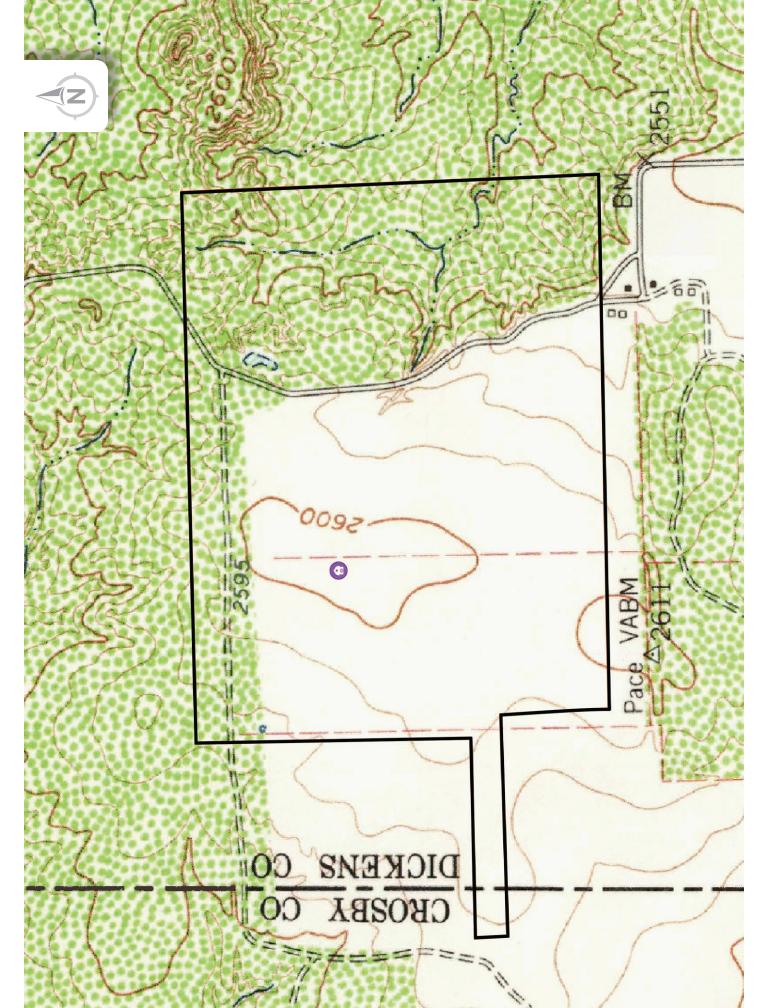

## General Description

The Carter Ranch has a rolling terrain, with an elevation change of approximately 100 feet. The brush covering the entire ranch is a great mixture of shinnery oak, scattered oak mots, and mesquite. On the easternmost side is the caprock-type escarpment.