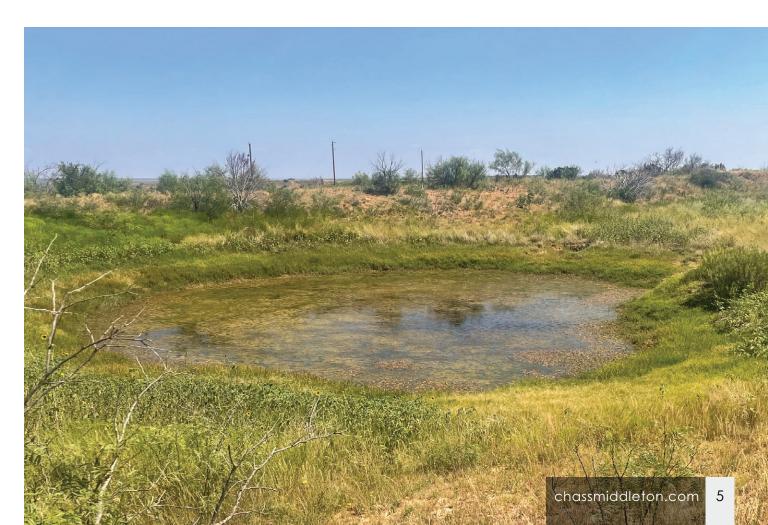

#### Water Features

To the best of our knowledge, there are no working water wells located on the property. But it does have 5 seasonal stock tanks.