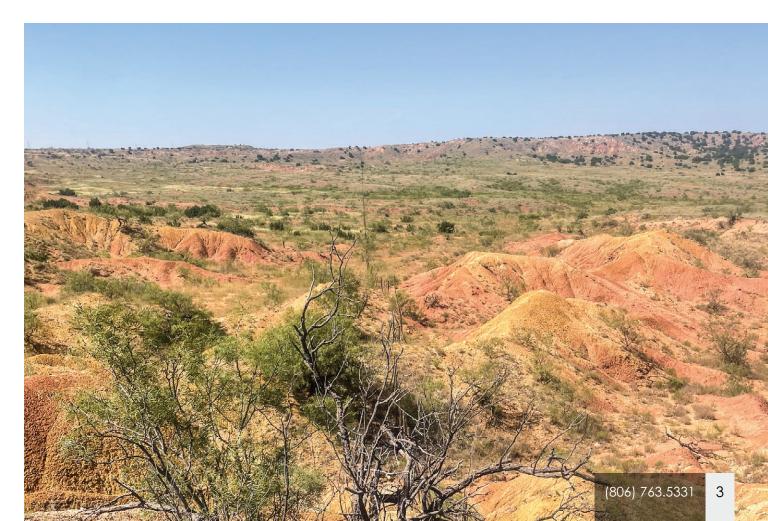

## General Description

The Carter Ranch has a rolling terrain, with an elevation change of approximately 100 feet. The brush covering the entire ranch is a great mixture of shinnery oak, scattered oak mots, and mesquite. On the easternmost side is the caprock-type escarpment.