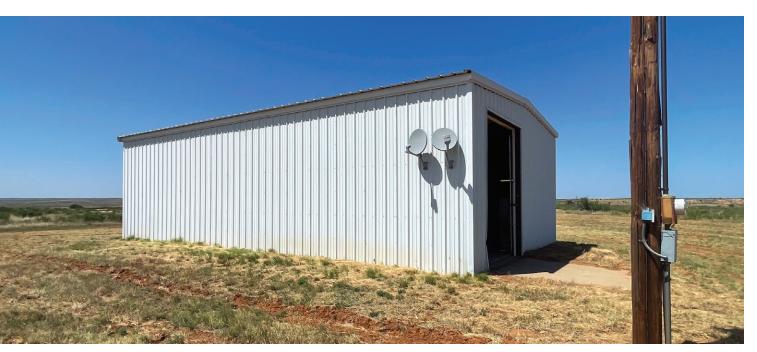

## Improvements

30' x 60' insulated metal barn with automatic doors on one side.

Lots of equipment that will convey, please call for list.

3 RV Hook ups