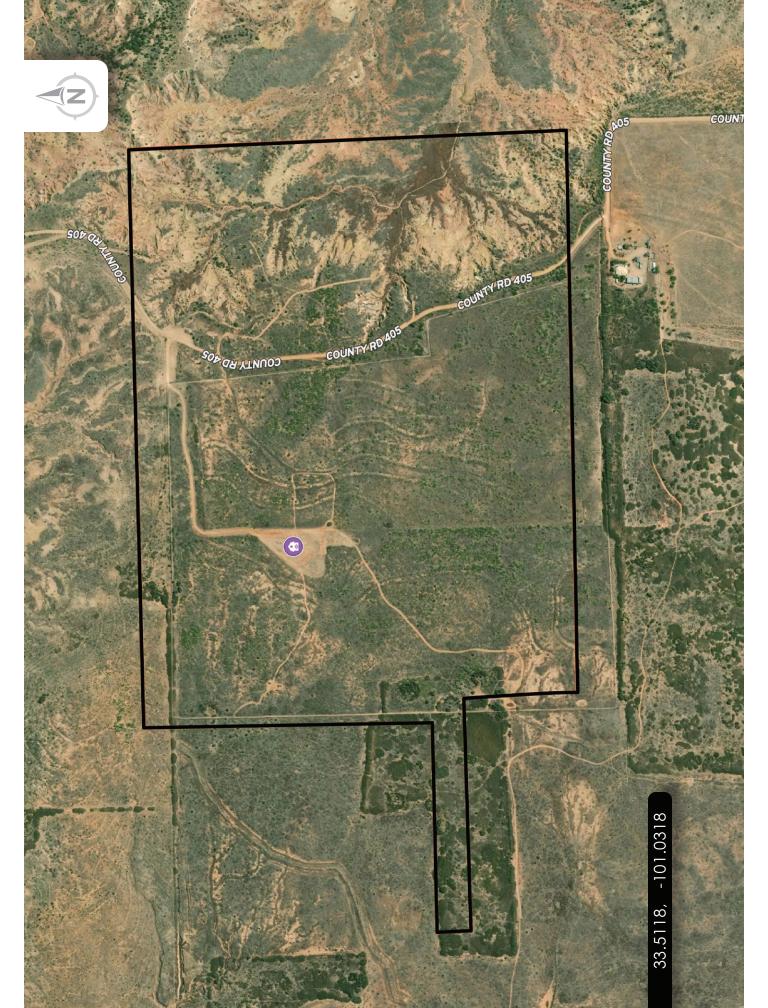

## General Description

The Carter Ranch has a rolling terrain, with an elevation change of approximately 100 feet. The brush covering the entire ranch is a great mixture of shinnery oak, scattered oak mots, and mesquite. On the easternmost side is the caprock-type escarpment.

#### Fencing

The property is fenced on all four sides with a quality 5-strand barbed wire fence.

#### Water Features

To the best of our knowledge, there are no working water wells located on the property. But it does have 5 seasonal stock tanks.