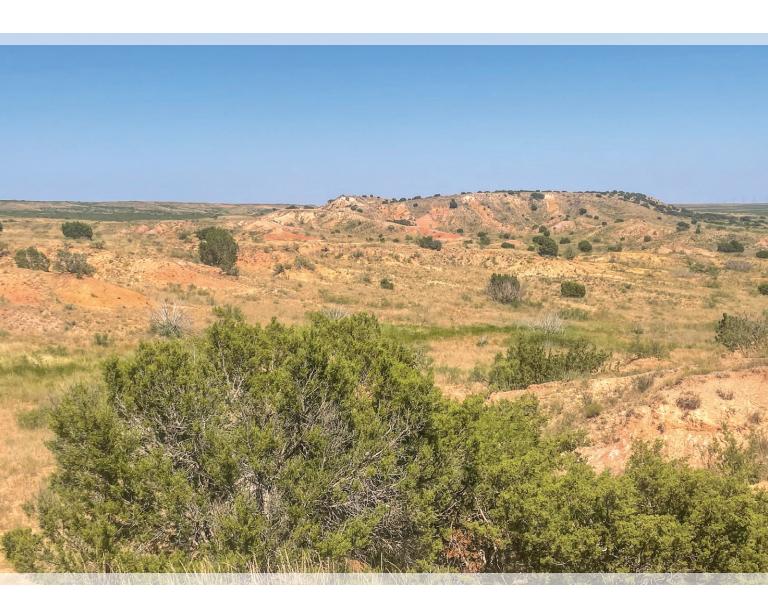

## General Description

The Carter Ranch has a rolling terrain, with an elevation change of approximately 100 feet. The brush covering the entire ranch is a great mixture of shinnery oak, scattered oak mots, and mesquite. On the easternmost side is the caprock-type escarpment.

#### Remarks

If you are looking for a reasonably priced recreational ranch close to Lubbock and a short drive for some fishing at White River Lake, this is your place. Great access to well-maintained CR 405. You can see the lake back to the west which makes for some great views in the evenings.