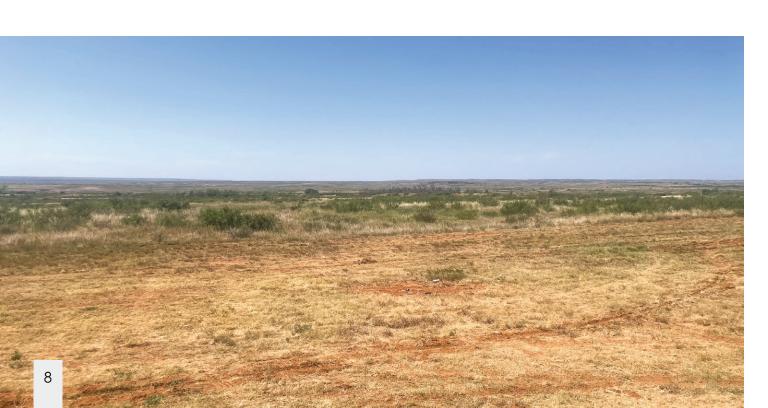

## General Description

The Carter Ranch has a rolling terrain, with an elevation change of approximately 100 feet. The brush covering the entire ranch is a great mixture of shinnery oak, scattered oak mots, and mesquite. On the easternmost side is the caprock-type escarpment.

#### Remarks

If you are looking for a reasonably priced recreational ranch close to Lubbock and a short drive for some fishing at White River Lake, this is your place. Great access to well-maintained CR 405. You can see the lake back to the west which makes for some great views in the evenings.