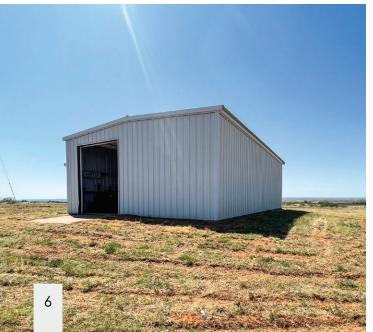

## Improvements

30' x 60' insulated metal barn with automatic doors on one side.

Lots of equipment that will convey, please call for list.

3 RV Hook ups