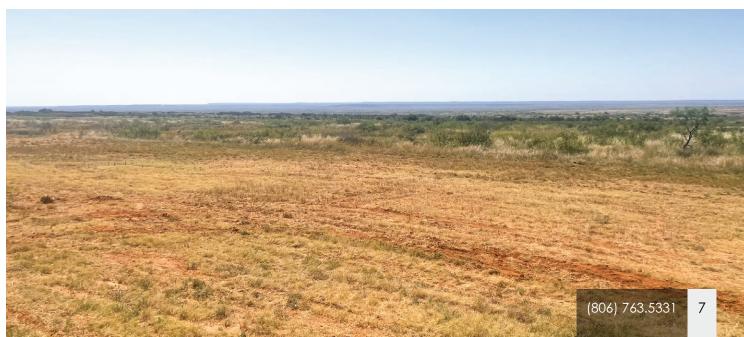

## General Description

The Carter Ranch has a rolling terrain, with an elevation change of approximately 100 feet. The brush covering the entire ranch is a great mixture of shinnery oak, scattered oak mots, and mesquite. On the easternmost side is the caprock-type escarpment.

#### Remarks

If you are looking for a reasonably priced recreational ranch close to Lubbock and a short drive for some fishing at White River Lake, this is your place. Great access to well-maintained CR 405. You can see the lake back to the west which makes for some great views in the evenings.