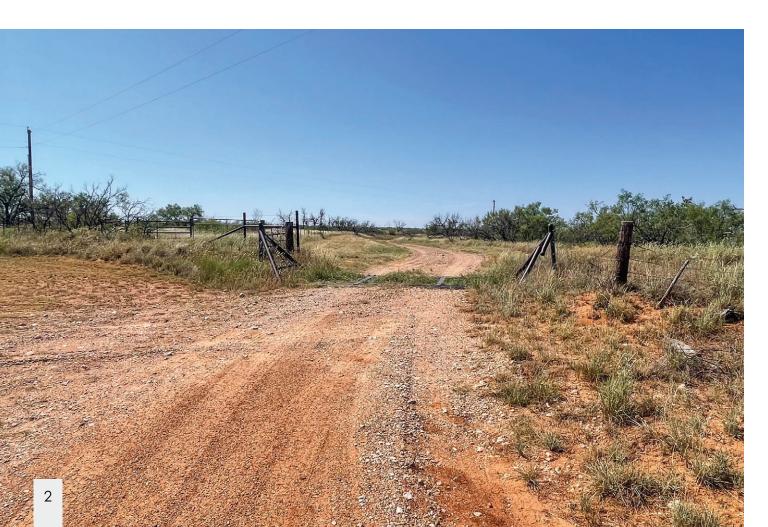

#### Location • Access

Being slightly over an hour's drive from Lubbock, the Carter Ranch is located approximately 3.8 miles northeast of White River Lake. Access is easily accessible via FM 2794 headed east then turning north on CR 405 will lead you to the main gate.