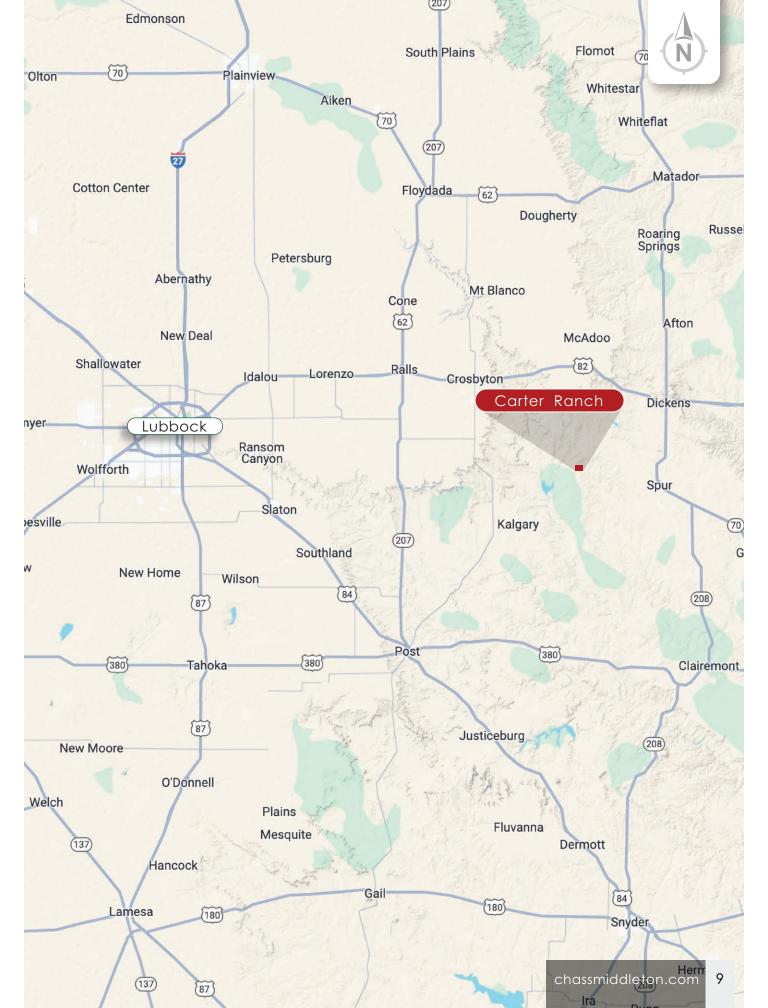

#### Location • Access

Being slightly over an hour's drive from Lubbock, the Carter Ranch is located approximately 3.8 miles northeast of White River Lake. Access is easily accessible via FM 2794 headed east then turning north on CR 405 will lead you to the main gate.

#### Remarks

If you are looking for a reasonably priced recreational ranch close to Lubbock and a short drive for some fishing at White River Lake, this is your place. Great access to well-maintained CR 405. You can see the lake back to the west which makes for some great views in the evenings.