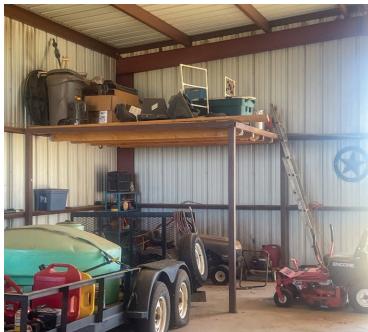

## Improvements

30' x 60' insulated metal barn with automatic doors on one side.

Lots of equipment that will convey, please call for list.

3 RV Hook ups