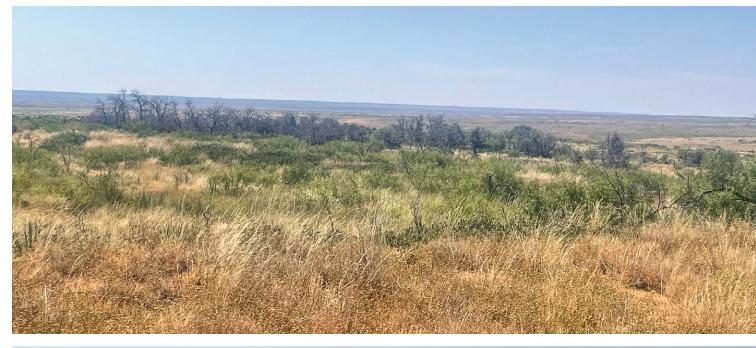

## General Description

The Carter Ranch has a rolling terrain, with an elevation change of approximately 100 feet. The brush covering the entire ranch is a great mixture of shinnery oak, scattered oak mots, and mesquite. On the easternmost side is the caprock-type escarpment.

#### Remarks

If you are looking for a reasonably priced recreational ranch close to Lubbock and a short drive for some fishing at White River Lake, this is your place. Great access to well-maintained CR 405. You can see the lake back to the west which makes for some great views in the evenings.