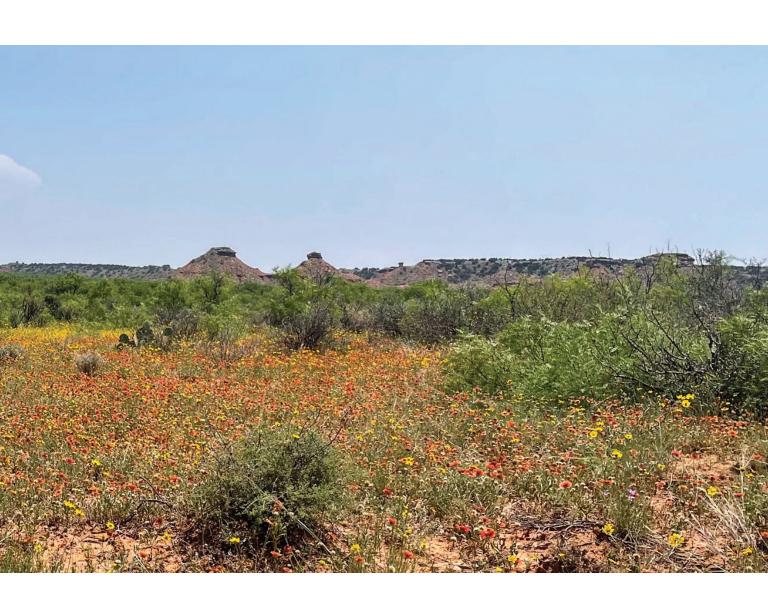

#### Topography

The Borden County Guilliams Ranch encompasses semi-flat to rolling terrain in the eastern and northern parts, with a caprock-type escarpment on the west side providing scenic views of the ranch. The elevations range from 2,600' to 2,400'. In the northern part of the ranch, there is a wet-weather draw known as the slough, which winds along both sides of the fence shared with neighbors. The slough is home to several large plum thickets, as well as cottonwoods, hackberry, and other hardwoods. Mesquite and juniper trees are scattered throughout the property, with some areas having dense tree cover. The ranch has been well-managed over the past few years and boasts a good stand of native grasses for grazing and forbs that support many different wildlife species.

#### Hunting • Wildlife • Recreation

The Borden County Guilliams Ranch offers some very good hunting in West Texas. It is home to a variety of wildlife including whitetail deer, quail, dove, turkey, coyote, bobcats, wild pigs, and Aoudad sheep. The ranch provides an excellent habitat for wildlife, with its diversity and sufficient cover and browsing opportunities. The red bluff breaks are also populated with Aoudad Sheep.