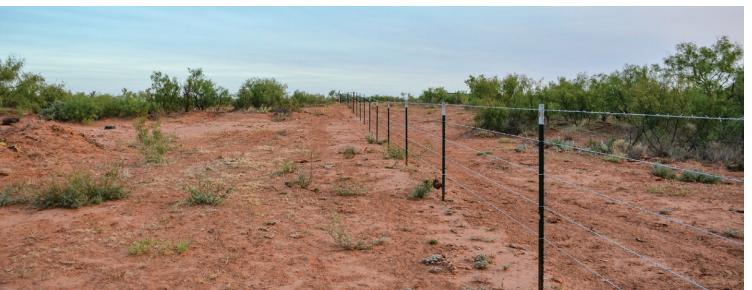

#### Improvements

Structural improvements at this location include an old hunting camp with electricity and above-ground water storage, as well as a set of cattle pens. The ranch is surrounded by excellent perimeter fencing on all sides.