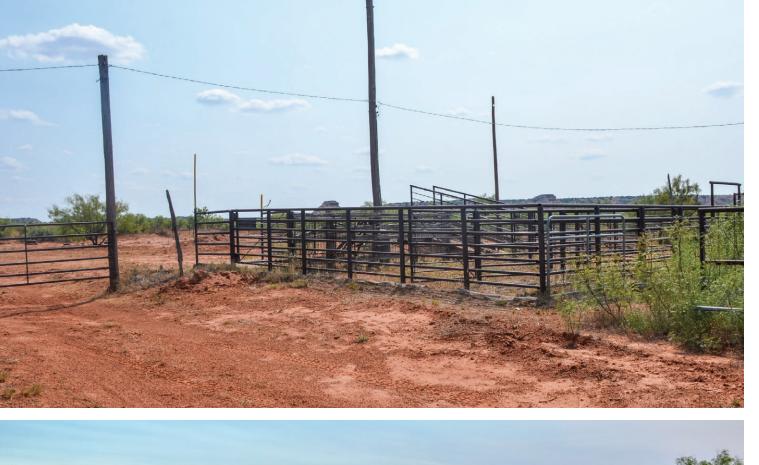

#### Improvements

Structural improvements at this location include an old hunting camp with electricity and above-ground water storage, as well as a set of cattle pens. The ranch is surrounded by excellent perimeter fencing on all sides.