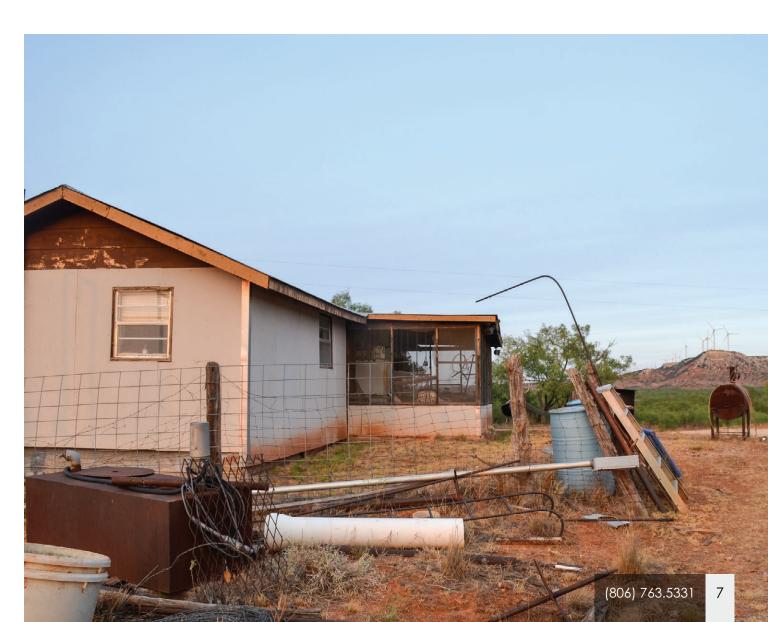

#### Improvements

Structural improvements at this location include an old hunting camp with electricity and above-ground water storage, as well as a set of cattle pens. The ranch is surrounded by excellent perimeter fencing on all sides.