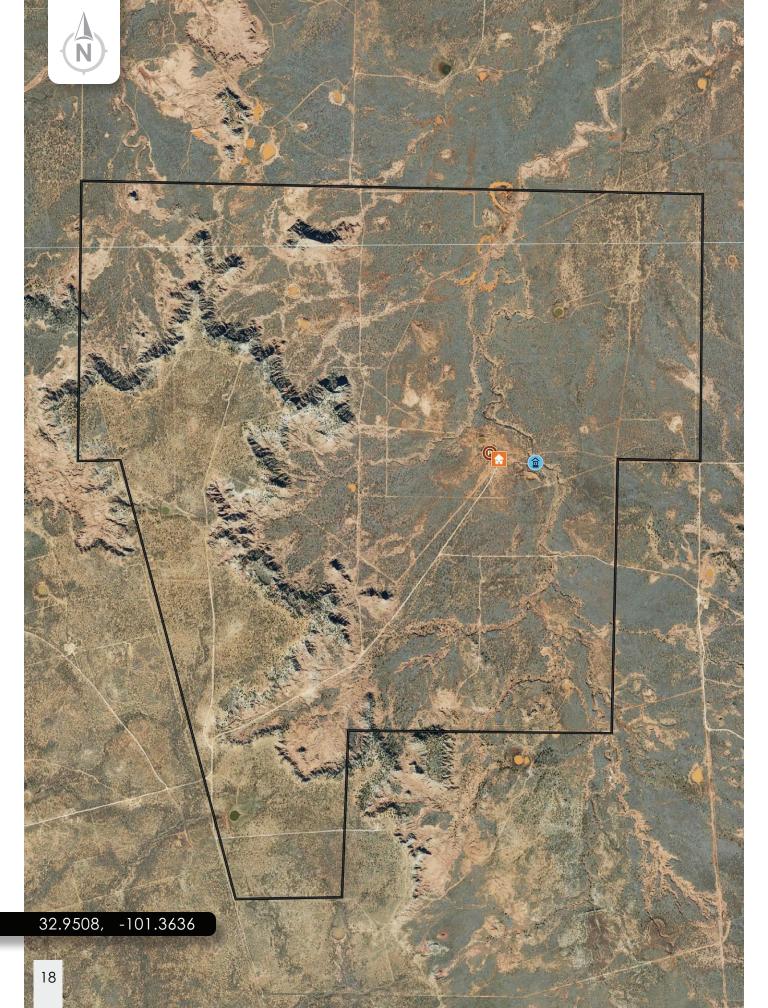

#### Location

The Borden County Guilliams Ranch is conveniently located just 20-25 minutes south of Post and 14 miles north of Gail, Texas. Access to the ranch is provided by State Highway 669 and graded Private Road 4420, which runs due east to the main gate.

#### Topography

The Borden County Guilliams Ranch encompasses semi-flat to rolling terrain in the eastern and northern parts, with a caprock-type escarpment on the west side providing scenic views of the ranch. The elevations range from 2,600' to 2,400'. In the northern part of the ranch, there is a wet-weather draw known as the slough, which winds along both sides of the fence shared with neighbors. The slough is home to several large plum thickets, as well as cottonwoods, hackberry, and other hardwoods. Mesquite and juniper trees are scattered throughout the property, with some areas having dense tree cover. The ranch has been well-managed over the past few years and boasts a good stand of native grasses for grazing and forbs that support many different wildlife species.