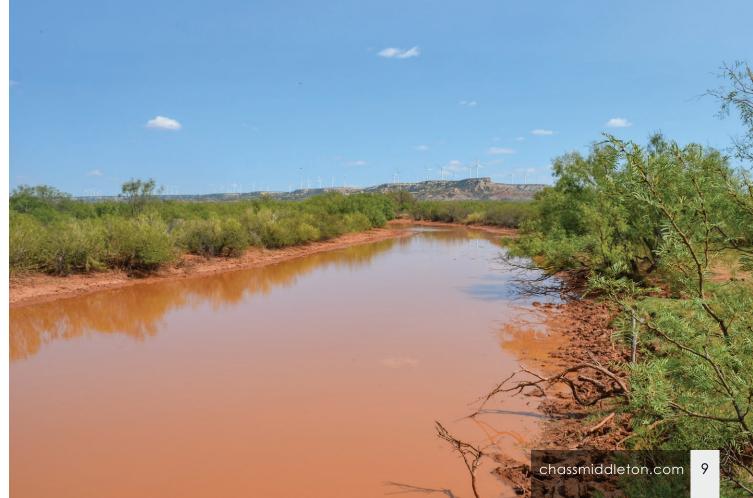

#### Topography

The Borden County Guilliams Ranch encompasses semi-flat to rolling terrain in the eastern and northern parts, with a caprock-type escarpment on the west side providing scenic views of the ranch. The elevations range from 2,600' to 2,400'. In the northern part of the ranch, there is a wet-weather draw known as the slough, which winds along both sides of the fence shared with neighbors. The slough is home to several large plum thickets, as well as cottonwoods, hackberry, and other hardwoods. Mesquite and juniper trees are scattered throughout the property, with some areas having dense tree cover. The ranch has been well-managed over the past few years and boasts a good stand of native grasses for grazing and forbs that support many different wildlife species.

#### Water Features

The ranch can be adequately supplied with up to 10 seasonal stock tanks for water.