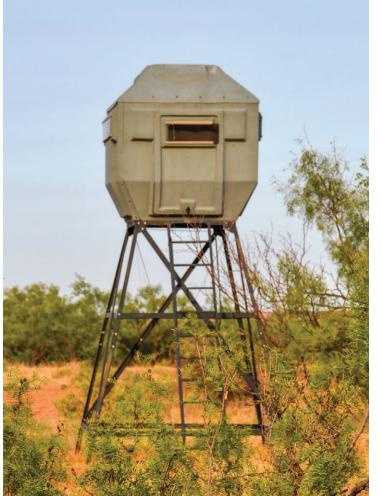

#### Improvements

Structural improvements at this location include an old hunting camp with electricity and above-ground water storage, as well as a set of cattle pens. The ranch is surrounded by excellent perimeter fencing on all sides.

#### Hunting • Wildlife • Recreation

The Borden County Guilliams Ranch offers some very good hunting in West Texas. It is home to a variety of wildlife including whitetail deer, quail, dove, turkey, coyote, bobcats, wild pigs, and Aoudad sheep. The ranch provides an excellent habitat for wildlife, with its diversity and sufficient cover and browsing opportunities. The red bluff breaks are also populated with Aoudad Sheep.