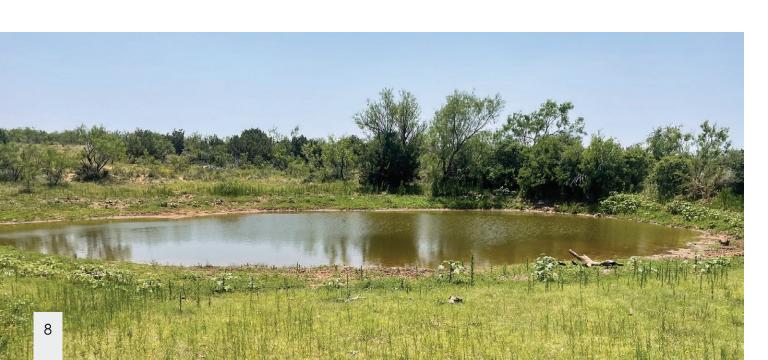

#### Water Features

The ranch can be adequately supplied with up to 10 seasonal stock tanks for water.