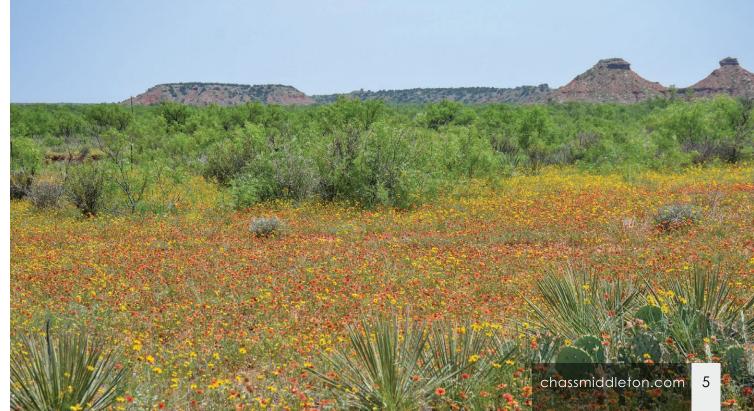

#### Topography

The Borden County Guilliams Ranch encompasses semi-flat to rolling terrain in the eastern and northern parts, with a caprock-type escarpment on the west side providing scenic views of the ranch. The elevations range from 2,600' to 2,400'. In the northern part of the ranch, there is a wet-weather draw known as the slough, which winds along both sides of the fence shared with neighbors. The slough is home to several large plum thickets, as well as cottonwoods, hackberry, and other hardwoods. Mesquite and juniper trees are scattered throughout the property, with some areas having dense tree cover. The ranch has been well-managed over the past few years and boasts a good stand of native grasses for grazing and forbs that support many different wildlife species.

#### Hunting • Wildlife • Recreation

The Borden County Guilliams Ranch offers some very good hunting in West Texas. It is home to a variety of wildlife including whitetail deer, quail, dove, turkey, coyote, bobcats, wild pigs, and Aoudad sheep. The ranch provides an excellent habitat for wildlife, with its diversity and sufficient cover and browsing opportunities. The red bluff breaks are also populated with Aoudad Sheep.