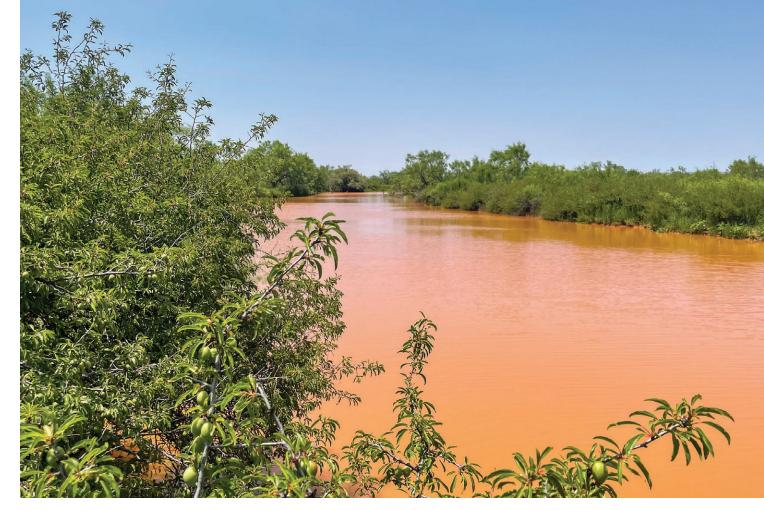

#### Topography

The Borden County Guilliams Ranch encompasses semi-flat to rolling terrain in the eastern and northern parts, with a caprock-type escarpment on the west side providing scenic views of the ranch. The elevations range from 2,600' to 2,400'. In the northern part of the ranch, there is a wet-weather draw known as the slough, which winds along both sides of the fence shared with neighbors. The slough is home to several large plum thickets, as well as cottonwoods, hackberry, and other hardwoods. Mesquite and juniper trees are scattered throughout the property, with some areas having dense tree cover. The ranch has been well-managed over the past few years and boasts a good stand of native grasses for grazing and forbs that support many different wildlife species.

#### Water Features

The ranch can be adequately supplied with up to 10 seasonal stock tanks for water.