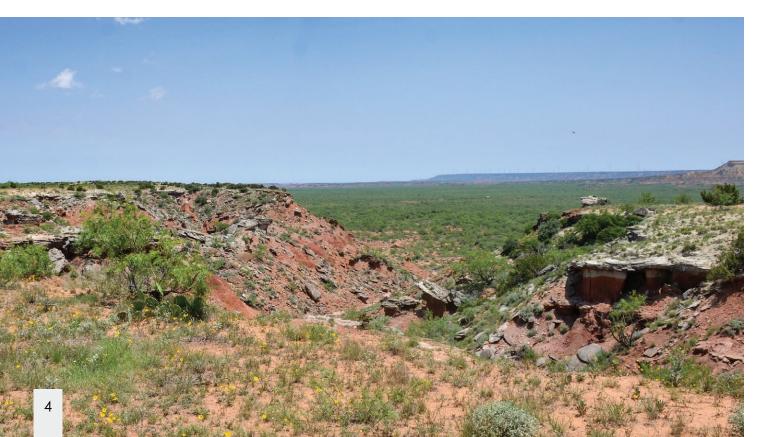

#### Topography

The Borden County Guilliams Ranch encompasses semi-flat to rolling terrain in the eastern and northern parts, with a caprock-type escarpment on the west side providing scenic views of the ranch. The elevations range from 2,600' to 2,400'. In the northern part of the ranch, there is a wet-weather draw known as the slough, which winds along both sides of the fence shared with neighbors. The slough is home to several large plum thickets, as well as cottonwoods, hackberry, and other hardwoods. Mesquite and juniper trees are scattered throughout the property, with some areas having dense tree cover. The ranch has been well-managed over the past few years and boasts a good stand of native grasses for grazing and forbs that support many different wildlife species.

#### Remarks • Price

The Borden County Guilliams Ranch is an outstanding property that is well located just off a paved highway in a highly desired area of Texas. The ranch's varied topography and scenic caprock-type breaks are appealing to both the full-time livestock producer and the recreational/hunting enthusiast.