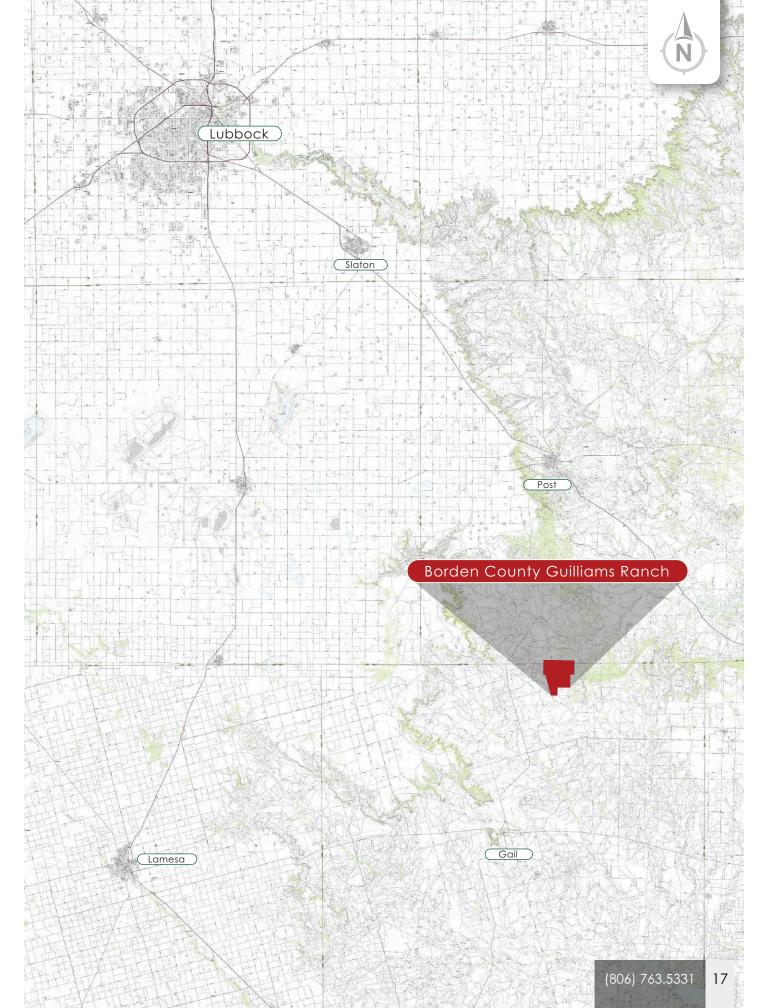

#### Location

The Borden County Guilliams Ranch is conveniently located just 20-25 minutes south of Post and 14 miles north of Gail, Texas. Access to the ranch is provided by State Highway 669 and graded Private Road 4420, which runs due east to the main gate.