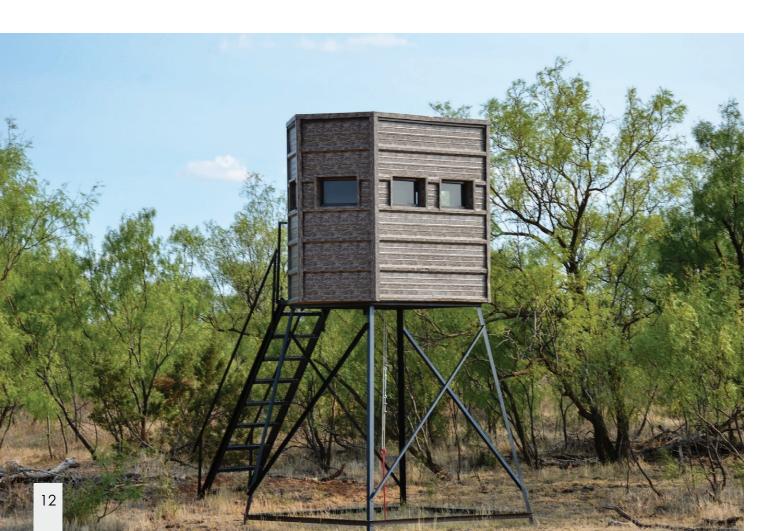

#### Improvements

Structural improvements at this location include an old hunting camp with electricity and above-ground water storage, as well as a set of cattle pens. The ranch is surrounded by excellent perimeter fencing on all sides.

#### Hunting • Wildlife • Recreation

The Borden County Guilliams Ranch offers some very good hunting in West Texas. It is home to a variety of wildlife including whitetail deer, quail, dove, turkey, coyote, bobcats, wild pigs, and Aoudad sheep. The ranch provides an excellent habitat for wildlife, with its diversity and sufficient cover and browsing opportunities. The red bluff breaks are also populated with Aoudad Sheep.