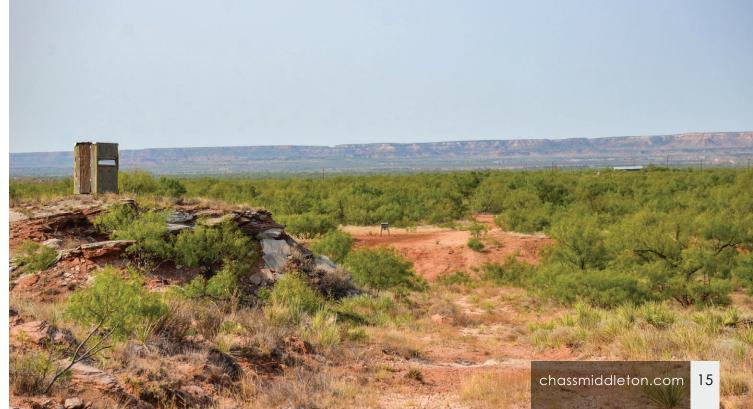

#### Topography

The Borden County Guilliams Ranch encompasses semi-flat to rolling terrain in the eastern and northern parts, with a caprock-type escarpment on the west side providing scenic views of the ranch. The elevations range from 2,600' to 2,400'. In the northern part of the ranch, there is a wet-weather draw known as the slough, which winds along both sides of the fence shared with neighbors. The slough is home to several large plum thickets, as well as cottonwoods, hackberry, and other hardwoods. Mesquite and juniper trees are scattered throughout the property, with some areas having dense tree cover. The ranch has been well-managed over the past few years and boasts a good stand of native grasses for grazing and forbs that support many different wildlife species.

#### Improvements

Structural improvements at this location include an old hunting camp with electricity and above-ground water storage, as well as a set of cattle pens. The ranch is surrounded by excellent perimeter fencing on all sides.

#### Hunting • Wildlife • Recreation

The Borden County Guilliams Ranch offers some very good hunting in West Texas. It is home to a variety of wildlife including whitetail deer, quail, dove, turkey, coyote, bobcats, wild pigs, and Aoudad sheep. The ranch provides an excellent habitat for wildlife, with its diversity and sufficient cover and browsing opportunities. The red bluff breaks are also populated with Aoudad Sheep.