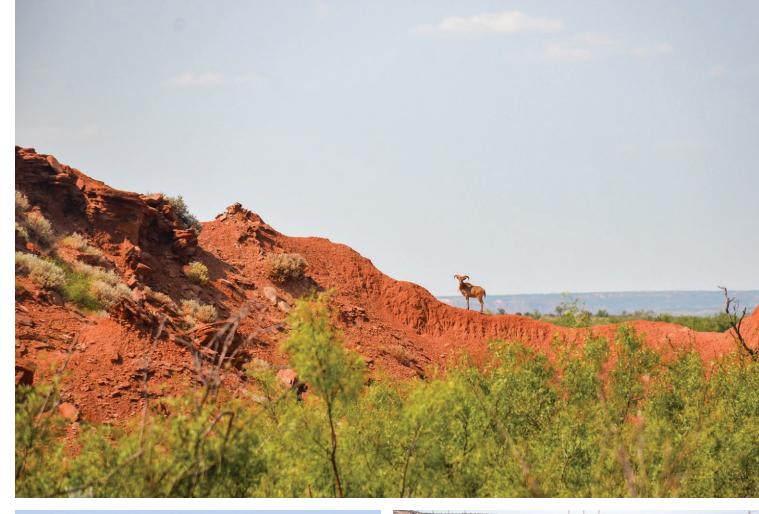

#### Topography

The Borden County Guilliams Ranch encompasses semi-flat to rolling terrain in the eastern and northern parts, with a caprock-type escarpment on the west side providing scenic views of the ranch. The elevations range from 2,600' to 2,400'. In the northern part of the ranch, there is a wet-weather draw known as the slough, which winds along both sides of the fence shared with neighbors. The slough is home to several large plum thickets, as well as cottonwoods, hackberry, and other hardwoods. Mesquite and juniper trees are scattered throughout the property, with some areas having dense tree cover. The ranch has been well-managed over the past few years and boasts a good stand of native grasses for grazing and forbs that support many different wildlife species.

#### Hunting • Wildlife • Recreation

The Borden County Guilliams Ranch offers some very good hunting in West Texas. It is home to a variety of wildlife including whitetail deer, quail, dove, turkey, coyote, bobcats, wild pigs, and Aoudad sheep. The ranch provides an excellent habitat for wildlife, with its diversity and sufficient cover and browsing opportunities. The red bluff breaks are also populated with Aoudad Sheep.