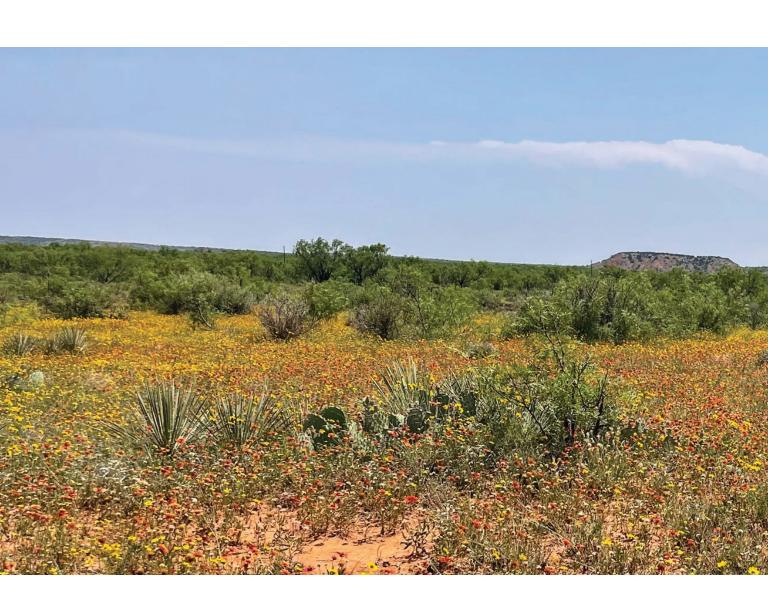

#### Topography

The Borden County Guilliams Ranch encompasses semi-flat to rolling terrain in the eastern and northern parts, with a caprock-type escarpment on the west side providing scenic views of the ranch. The elevations range from 2,600' to 2,400'. In the northern part of the ranch, there is a wet-weather draw known as the slough, which winds along both sides of the fence shared with neighbors. The slough is home to several large plum thickets, as well as cottonwoods, hackberry, and other hardwoods. Mesquite and juniper trees are scattered throughout the property, with some areas having dense tree cover. The ranch has been well-managed over the past few years and boasts a good stand of native grasses for grazing and forbs that support many different wildlife species.

#### Hunting • Wildlife • Recreation

The Borden County Guilliams Ranch offers some very good hunting in West Texas. It is home to a variety of wildlife including whitetail deer, quail, dove, turkey, coyote, bobcats, wild pigs, and Aoudad sheep. The ranch provides an excellent habitat for wildlife, with its diversity and sufficient cover and browsing opportunities. The red bluff breaks are also populated with Aoudad Sheep.