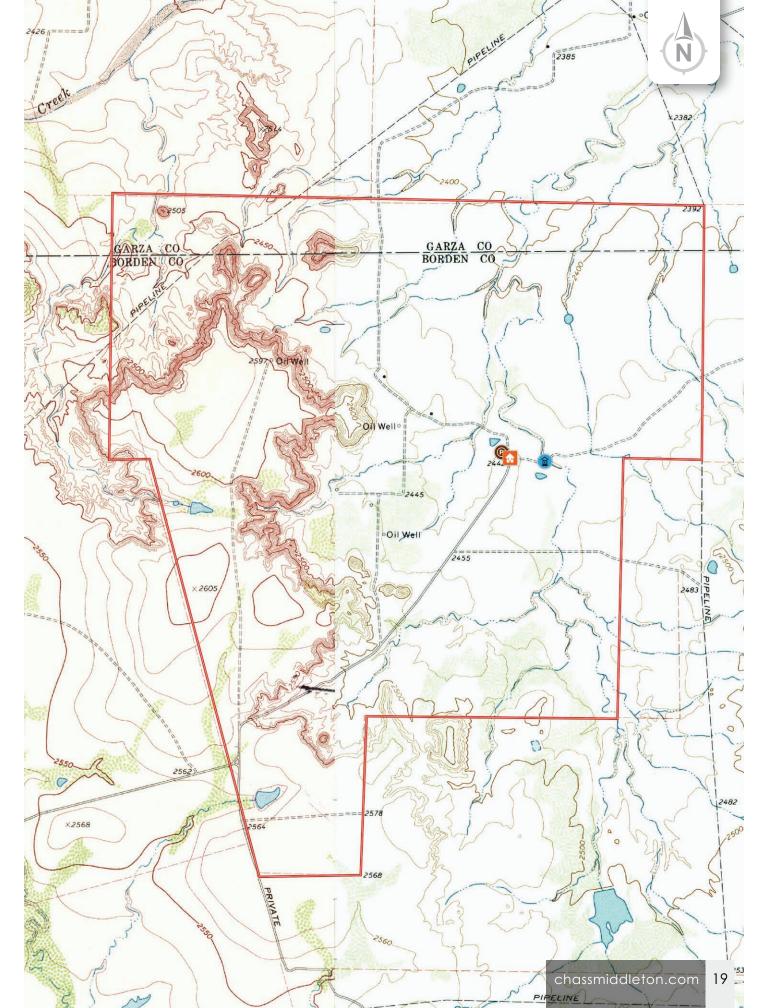

#### Location

The Borden County Guilliams Ranch is conveniently located just 20-25 minutes south of Post and 14 miles north of Gail, Texas. Access to the ranch is provided by State Highway 669 and graded Private Road 4420, which runs due east to the main gate.

#### Topography

The Borden County Guilliams Ranch encompasses semi-flat to rolling terrain in the eastern and northern parts, with a caprock-type escarpment on the west side providing scenic views of the ranch. The elevations range from 2,600' to 2,400'. In the northern part of the ranch, there is a wet-weather draw known as the slough, which winds along both sides of the fence shared with neighbors. The slough is home to several large plum thickets, as well as cottonwoods, hackberry, and other hardwoods. Mesquite and juniper trees are scattered throughout the property, with some areas having dense tree cover. The ranch has been well-managed over the past few years and boasts a good stand of native grasses for grazing and forbs that support many different wildlife species.

#### Improvements

Structural improvements at this location include an old hunting camp with electricity and above-ground water storage, as well as a set of cattle pens. The ranch is surrounded by excellent perimeter fencing on all sides.

#### Water Features

The ranch can be adequately supplied with up to 10 seasonal stock tanks for water.