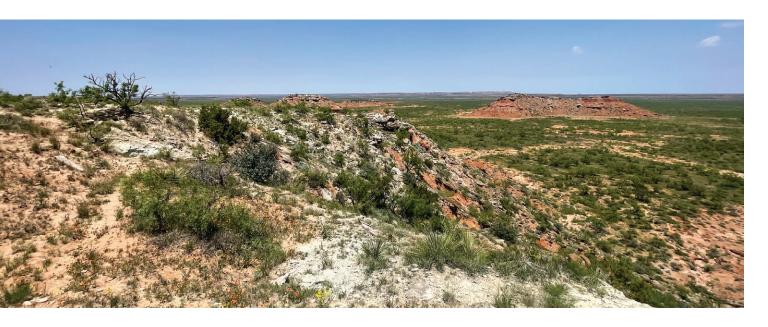

#### Topography

The Borden County Guilliams Ranch encompasses semi-flat to rolling terrain in the eastern and northern parts, with a caprock-type escarpment on the west side providing scenic views of the ranch. The elevations range from 2,600' to 2,400'. In the northern part of the ranch, there is a wet-weather draw known as the slough, which winds along both sides of the fence shared with neighbors. The slough is home to several large plum thickets, as well as cottonwoods, hackberry, and other hardwoods. Mesquite and juniper trees are scattered throughout the property, with some areas having dense tree cover. The ranch has been well-managed over the past few years and boasts a good stand of native grasses for grazing and forbs that support many different wildlife species.

#### Hunting • Wildlife • Recreation

The Borden County Guilliams Ranch offers some very good hunting in West Texas. It is home to a variety of wildlife including whitetail deer, quail, dove, turkey, coyote, bobcats, wild pigs, and Aoudad sheep. The ranch provides an excellent habitat for wildlife, with its diversity and sufficient cover and browsing opportunities. The red bluff breaks are also populated with Aoudad Sheep.