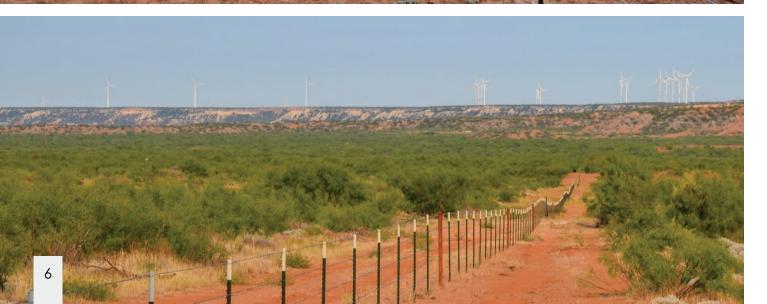

#### Topography

The Borden County Guilliams Ranch encompasses semi-flat to rolling terrain in the eastern and northern parts, with a caprock-type escarpment on the west side providing scenic views of the ranch. The elevations range from 2,600' to 2,400'. In the northern part of the ranch, there is a wet-weather draw known as the slough, which winds along both sides of the fence shared with neighbors. The slough is home to several large plum thickets, as well as cottonwoods, hackberry, and other hardwoods. Mesquite and juniper trees are scattered throughout the property, with some areas having dense tree cover. The ranch has been well-managed over the past few years and boasts a good stand of native grasses for grazing and forbs that support many different wildlife species.

#### Improvements

Structural improvements at this location include an old hunting camp with electricity and above-ground water storage, as well as a set of cattle pens. The ranch is surrounded by excellent perimeter fencing on all sides.

#### Resources

The Borden County Guilliams Ranch is available for surface rights only; however, all wind energy rights will be conveyed with the ranch.