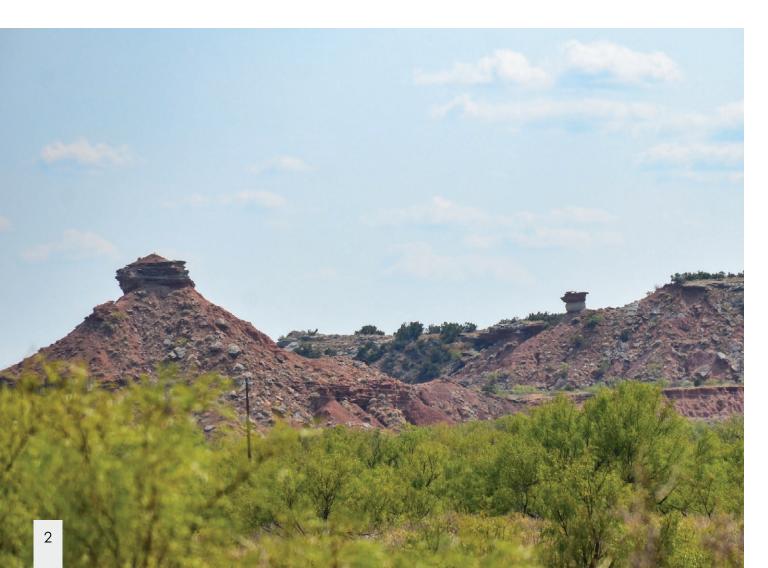

#### Topography

The Borden County Guilliams Ranch encompasses semi-flat to rolling terrain in the eastern and northern parts, with a caprock-type escarpment on the west side providing scenic views of the ranch. The elevations range from 2,600' to 2,400'. In the northern part of the ranch, there is a wet-weather draw known as the slough, which winds along both sides of the fence shared with neighbors. The slough is home to several large plum thickets, as well as cottonwoods, hackberry, and other hardwoods. Mesquite and juniper trees are scattered throughout the property, with some areas having dense tree cover. The ranch has been well-managed over the past few years and boasts a good stand of native grasses for grazing and forbs that support many different wildlife species.

#### Remarks • Price

The Borden County Guilliams Ranch is an outstanding property that is well located just off a paved highway in a highly desired area of Texas. The ranch's varied topography and scenic caprock-type breaks are appealing to both the full-time livestock producer and the recreational/hunting enthusiast.