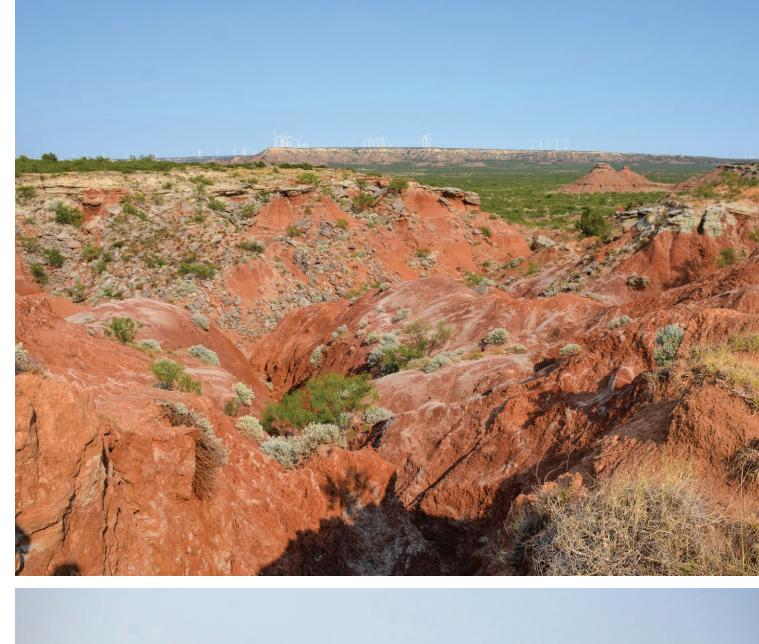

#### Topography

The Borden County Guilliams Ranch encompasses semi-flat to rolling terrain in the eastern and northern parts, with a caprock-type escarpment on the west side providing scenic views of the ranch. The elevations range from 2,600' to 2,400'. In the northern part of the ranch, there is a wet-weather draw known as the slough, which winds along both sides of the fence shared with neighbors. The slough is home to several large plum thickets, as well as cottonwoods, hackberry, and other hardwoods. Mesquite and juniper trees are scattered throughout the property, with some areas having dense tree cover. The ranch has been well-managed over the past few years and boasts a good stand of native grasses for grazing and forbs that support many different wildlife species.

#### Remarks • Price

The Borden County Guilliams Ranch is an outstanding property that is well located just off a paved highway in a highly desired area of Texas. The ranch's varied topography and scenic caprock-type breaks are appealing to both the full-time livestock producer and the recreational/hunting enthusiast.