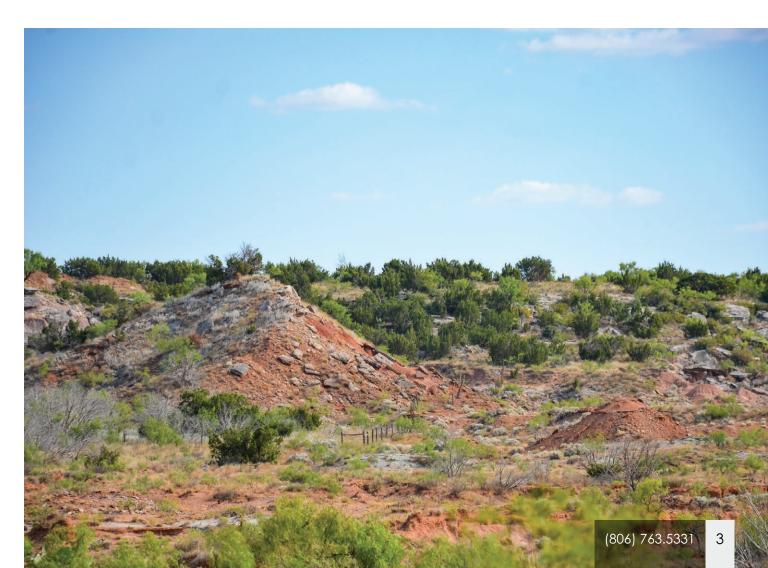

#### Topography

The Borden County Guilliams Ranch encompasses semi-flat to rolling terrain in the eastern and northern parts, with a caprock-type escarpment on the west side providing scenic views of the ranch. The elevations range from 2,600' to 2,400'. In the northern part of the ranch, there is a wet-weather draw known as the slough, which winds along both sides of the fence shared with neighbors. The slough is home to several large plum thickets, as well as cottonwoods, hackberry, and other hardwoods. Mesquite and juniper trees are scattered throughout the property, with some areas having dense tree cover. The ranch has been well-managed over the past few years and boasts a good stand of native grasses for grazing and forbs that support many different wildlife species.

#### Hunting • Wildlife • Recreation

The Borden County Guilliams Ranch offers some very good hunting in West Texas. It is home to a variety of wildlife including whitetail deer, quail, dove, turkey, coyote, bobcats, wild pigs, and Aoudad sheep. The ranch provides an excellent habitat for wildlife, with its diversity and sufficient cover and browsing opportunities. The red bluff breaks are also populated with Aoudad Sheep.