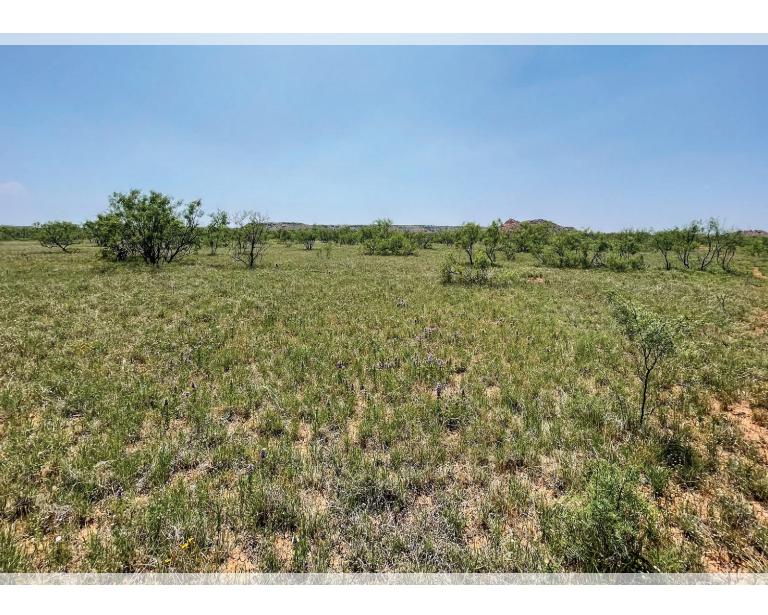

#### Topography

The Borden County Guilliams Ranch encompasses semi-flat to rolling terrain in the eastern and northern parts, with a caprock-type escarpment on the west side providing scenic views of the ranch. The elevations range from 2,600' to 2,400'. In the northern part of the ranch, there is a wet-weather draw known as the slough, which winds along both sides of the fence shared with neighbors. The slough is home to several large plum thickets, as well as cottonwoods, hackberry, and other hardwoods. Mesquite and juniper trees are scattered throughout the property, with some areas having dense tree cover. The ranch has been well-managed over the past few years and boasts a good stand of native grasses for grazing and forbs that support many different wildlife species.

#### Hunting • Wildlife • Recreation

The Borden County Guilliams Ranch offers some very good hunting in West Texas. It is home to a variety of wildlife including whitetail deer, quail, dove, turkey, coyote, bobcats, wild pigs, and Aoudad sheep. The ranch provides an excellent habitat for wildlife, with its diversity and sufficient cover and browsing opportunities. The red bluff breaks are also populated with Aoudad Sheep.