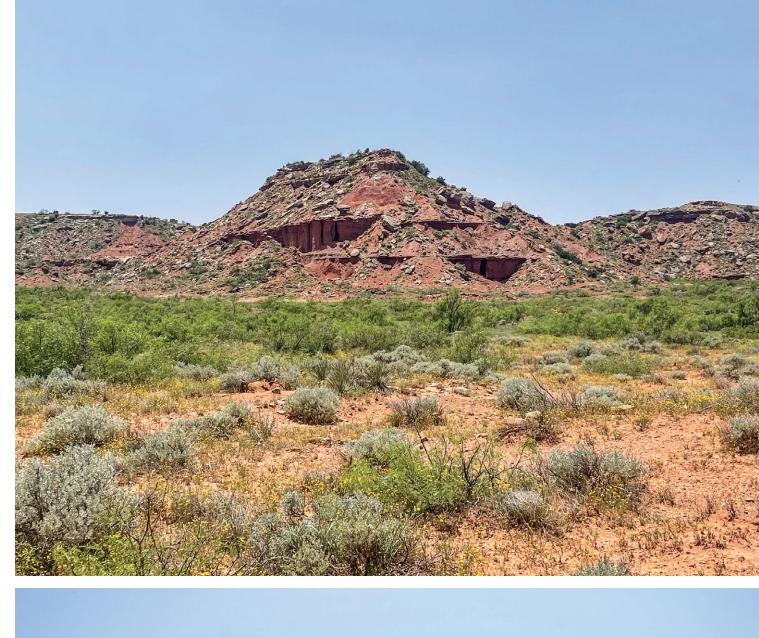

#### Topography

The Borden County Guilliams Ranch encompasses semi-flat to rolling terrain in the eastern and northern parts, with a caprock-type escarpment on the west side providing scenic views of the ranch. The elevations range from 2,600' to 2,400'. In the northern part of the ranch, there is a wet-weather draw known as the slough, which winds along both sides of the fence shared with neighbors. The slough is home to several large plum thickets, as well as cottonwoods, hackberry, and other hardwoods. Mesquite and juniper trees are scattered throughout the property, with some areas having dense tree cover. The ranch has been well-managed over the past few years and boasts a good stand of native grasses for grazing and forbs that support many different wildlife species.

#### Hunting • Wildlife • Recreation

The Borden County Guilliams Ranch offers some very good hunting in West Texas. It is home to a variety of wildlife including whitetail deer, quail, dove, turkey, coyote, bobcats, wild pigs, and Aoudad sheep. The ranch provides an excellent habitat for wildlife, with its diversity and sufficient cover and browsing opportunities. The red bluff breaks are also populated with Aoudad Sheep.