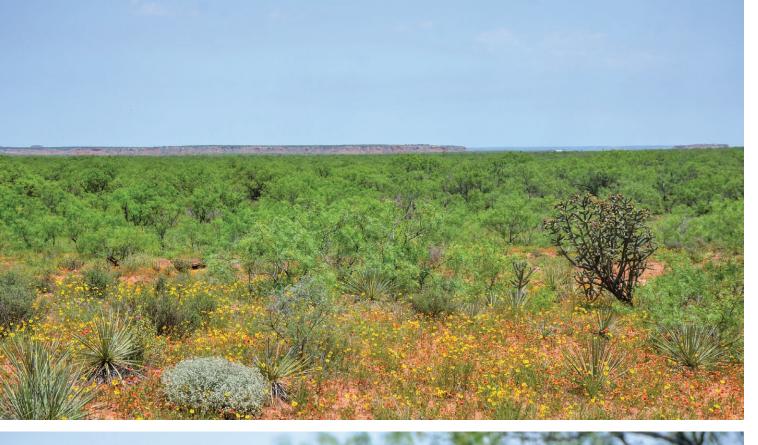

#### Topography

The Borden County Guilliams Ranch encompasses semi-flat to rolling terrain in the eastern and northern parts, with a caprock-type escarpment on the west side providing scenic views of the ranch. The elevations range from 2,600' to 2,400'. In the northern part of the ranch, there is a wet-weather draw known as the slough, which winds along both sides of the fence shared with neighbors. The slough is home to several large plum thickets, as well as cottonwoods, hackberry, and other hardwoods. Mesquite and juniper trees are scattered throughout the property, with some areas having dense tree cover. The ranch has been well-managed over the past few years and boasts a good stand of native grasses for grazing and forbs that support many different wildlife species.

#### Hunting • Wildlife • Recreation

The Borden County Guilliams Ranch offers some very good hunting in West Texas. It is home to a variety of wildlife including whitetail deer, quail, dove, turkey, coyote, bobcats, wild pigs, and Aoudad sheep. The ranch provides an excellent habitat for wildlife, with its diversity and sufficient cover and browsing opportunities. The red bluff breaks are also populated with Aoudad Sheep.